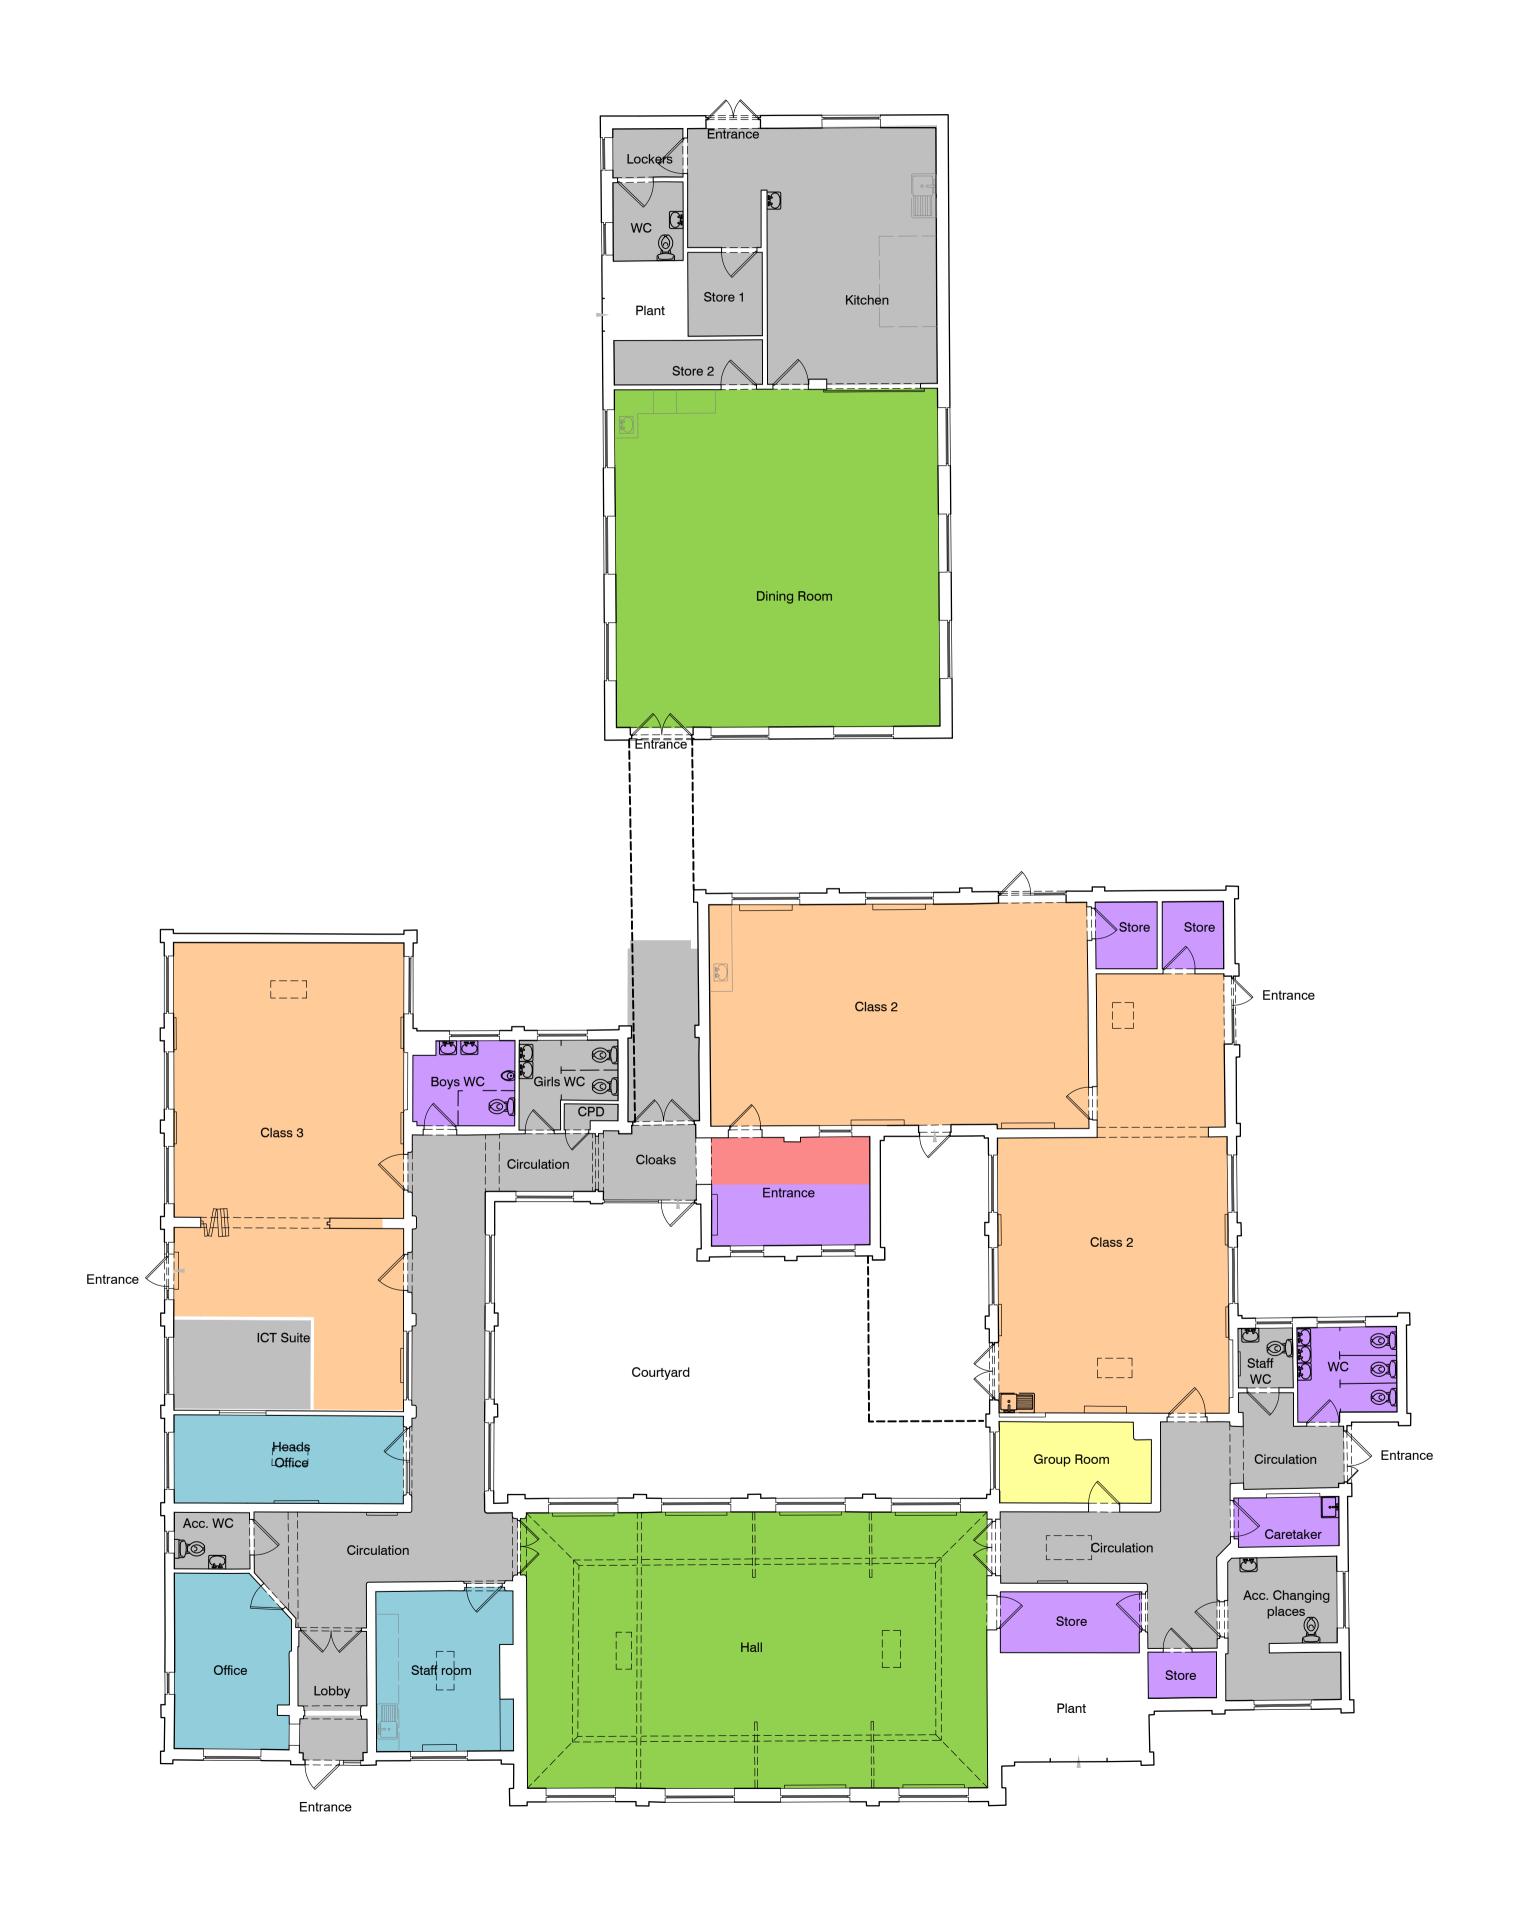

## **Jeakins Weir for** Cambridgeshire County Council

Project
Proposed Extension of
Townley Primary School, Christchurch

Drawing Title
PLAN - EXISTING - 00 (GROUND)