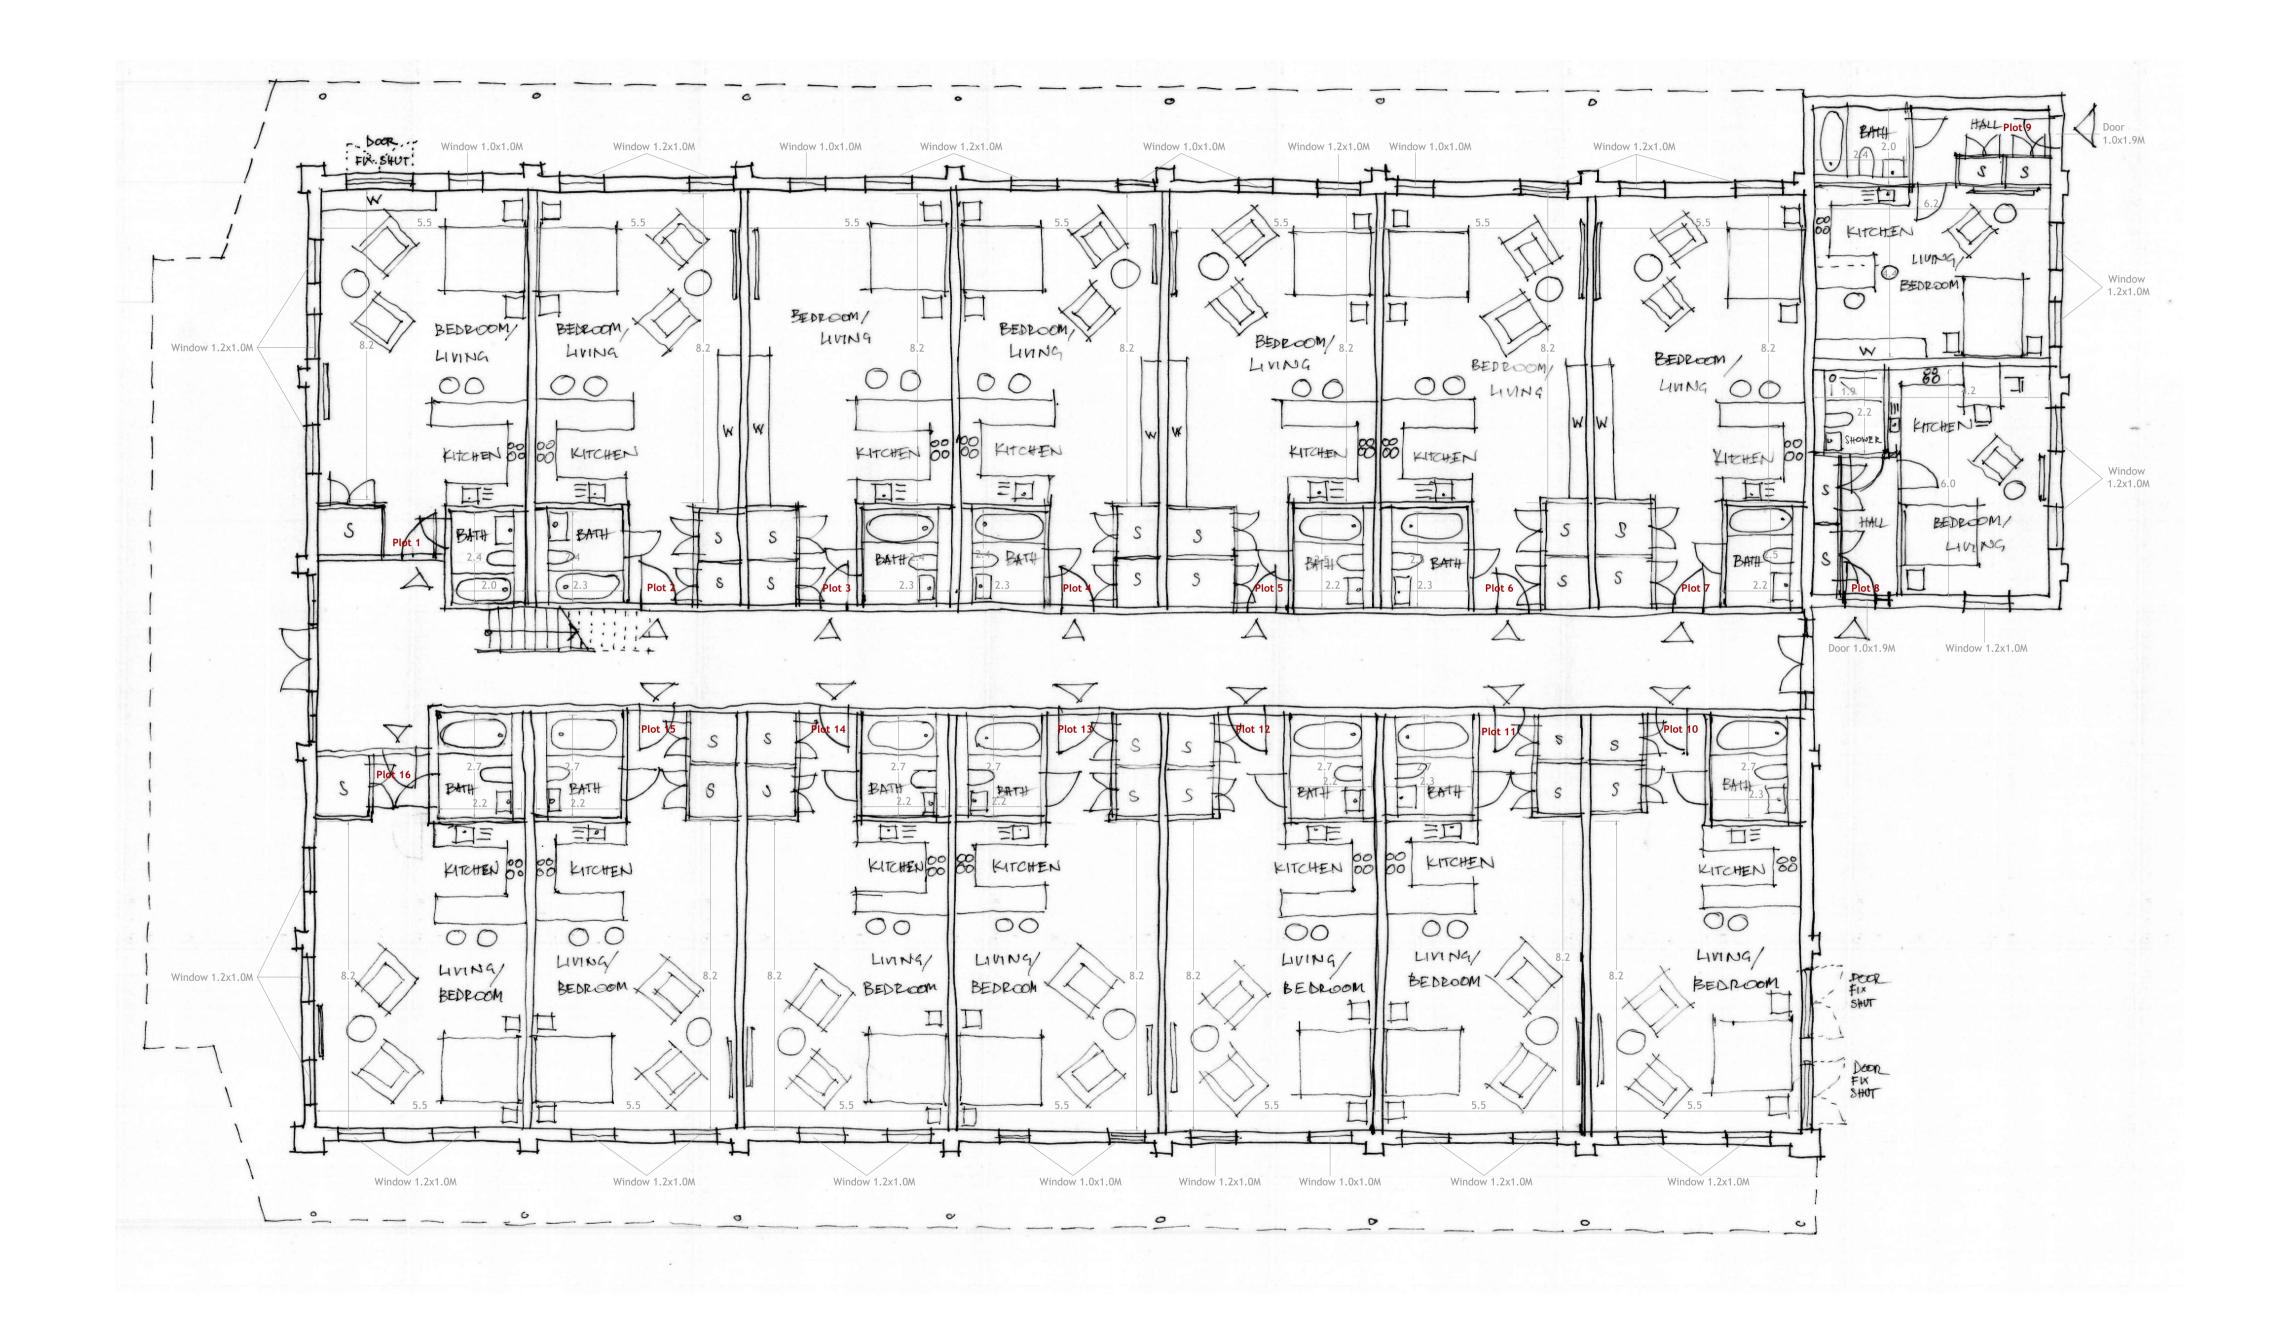

Accommodation Schedule:

GROUND FLOOR:
Plot 1 - 181P 44m2
Plot 2 - 181P 50m2
Plot 3 - 181P 50m2
Plot 4 - 181P 50m2
Plot 5 - 181P 50m2
Plot 6 - 181P 50m2
Plot 7 - 181P 50m2
Plot 8 - 181P 37m2
Plot 9 - 181P 37m2
Plot 10 - 181P 39m2
Plot 10 - 181P 50m2
Plot 11 - 181P 50m2

Plot 12 - 1B1P 50m2 Plot 13 - 1B1P 50m2 Plot 14 - 1B1P 50m2 Plot 15 - 1B1P 50m2 Plot 16 - 1B1P 44m2

16 x 1B1P studios

Total: 16 apartments

Sub-total residential accommodation area: 764m2 Sub-total common areas: 82m2

Total Ground Floor internal area: 846m2

| B Cumulative              | umulative internal areas added                                    |  |      | MB       | JL  | 17.08.2023 |
|---------------------------|-------------------------------------------------------------------|--|------|----------|-----|------------|
| A   Plot 8 amen           | 8 amended                                                         |  |      | MB       | JL  | 14.08.2023 |
| REV DESCRIPTI             | ON                                                                |  |      | DRN      | CHD | DATE       |
| PRELIMINARY INFORMATION   |                                                                   |  | N    | ☐ TENDER |     |            |
| ☐ CONSTRUCTION ☐ AS BUILT |                                                                   |  |      |          |     |            |
| SCALE                     | 1:100 @ A1                                                        |  | DATE | MAY 2023 |     |            |
| DRAWN                     | МВ                                                                |  | СНК  | JL       |     |            |
| DRAWING NO.               | 19285 152                                                         |  | REV  | В        |     |            |
| TITLE                     | Former Animal Health Trust<br>Research Centre, Kentford           |  |      |          |     |            |
| DETAILS                   | Small Animal Centre - Building 11<br>Ground Floor Plan - Proposed |  |      |          |     |            |