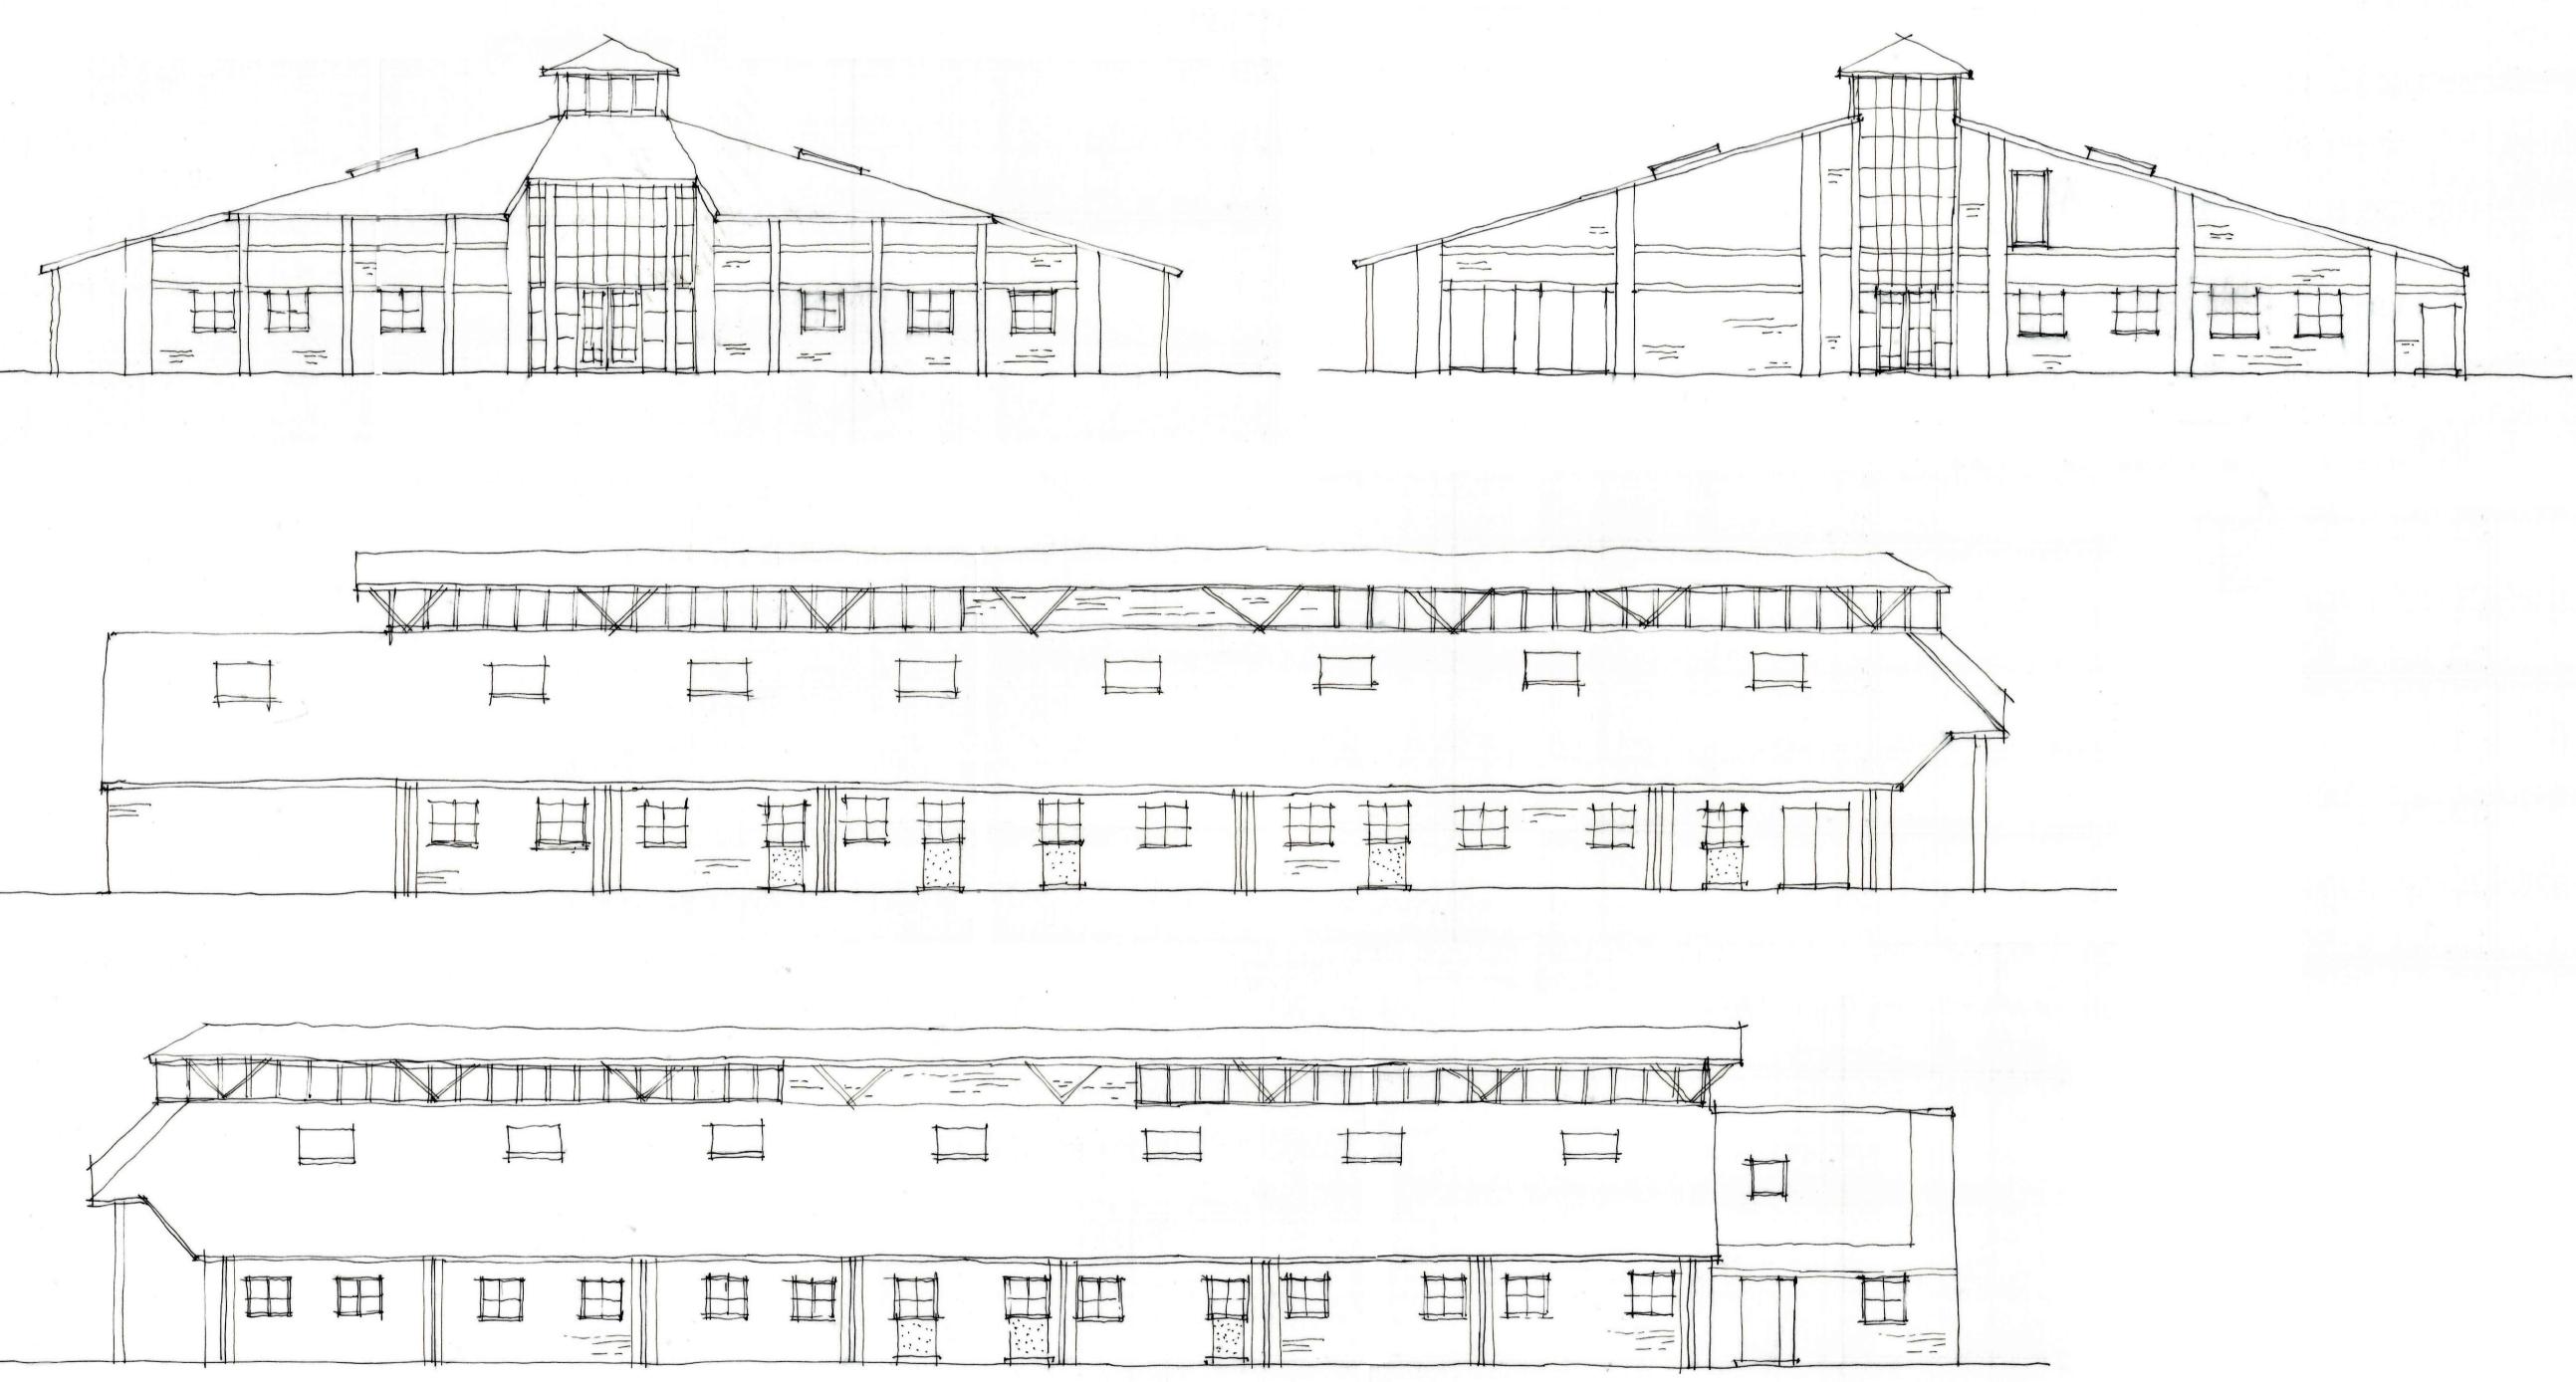

| REV DESCRIPTION         |                                                         |                      | DRN             | CHD | DATE |  |
|-------------------------|---------------------------------------------------------|----------------------|-----------------|-----|------|--|
| PRELIMINARY INFORMATION |                                                         | MATION               |                 |     |      |  |
|                         | TION 🗌 AS BU                                            | ILT                  |                 |     |      |  |
| SCALE                   | 1:100 @ A1                                              | DATE                 | MAY 2023        |     |      |  |
| DRAWN                   | МВ                                                      | СНК                  | JL              |     |      |  |
| DRAWING NO.             | 19285 154                                               | REV                  | -               |     |      |  |
| TITLE                   | Former Animal Health Trust<br>Research Centre, Kentford |                      |                 |     |      |  |
| DETAILS                 | Small Animal Centre - Building 11<br>Elevations         |                      |                 |     |      |  |
| Architectur             | Woods                                                   |                      |                 |     |      |  |
| BEDFORD : H             | BIRMI                                                   | RMINGHAM             |                 |     |      |  |
| 15-17 Golding           |                                                         | Dunlop, Fort Parkway |                 |     |      |  |
| Bedford MK40 3NH        |                                                         |                      | ningham B24 9FE |     |      |  |