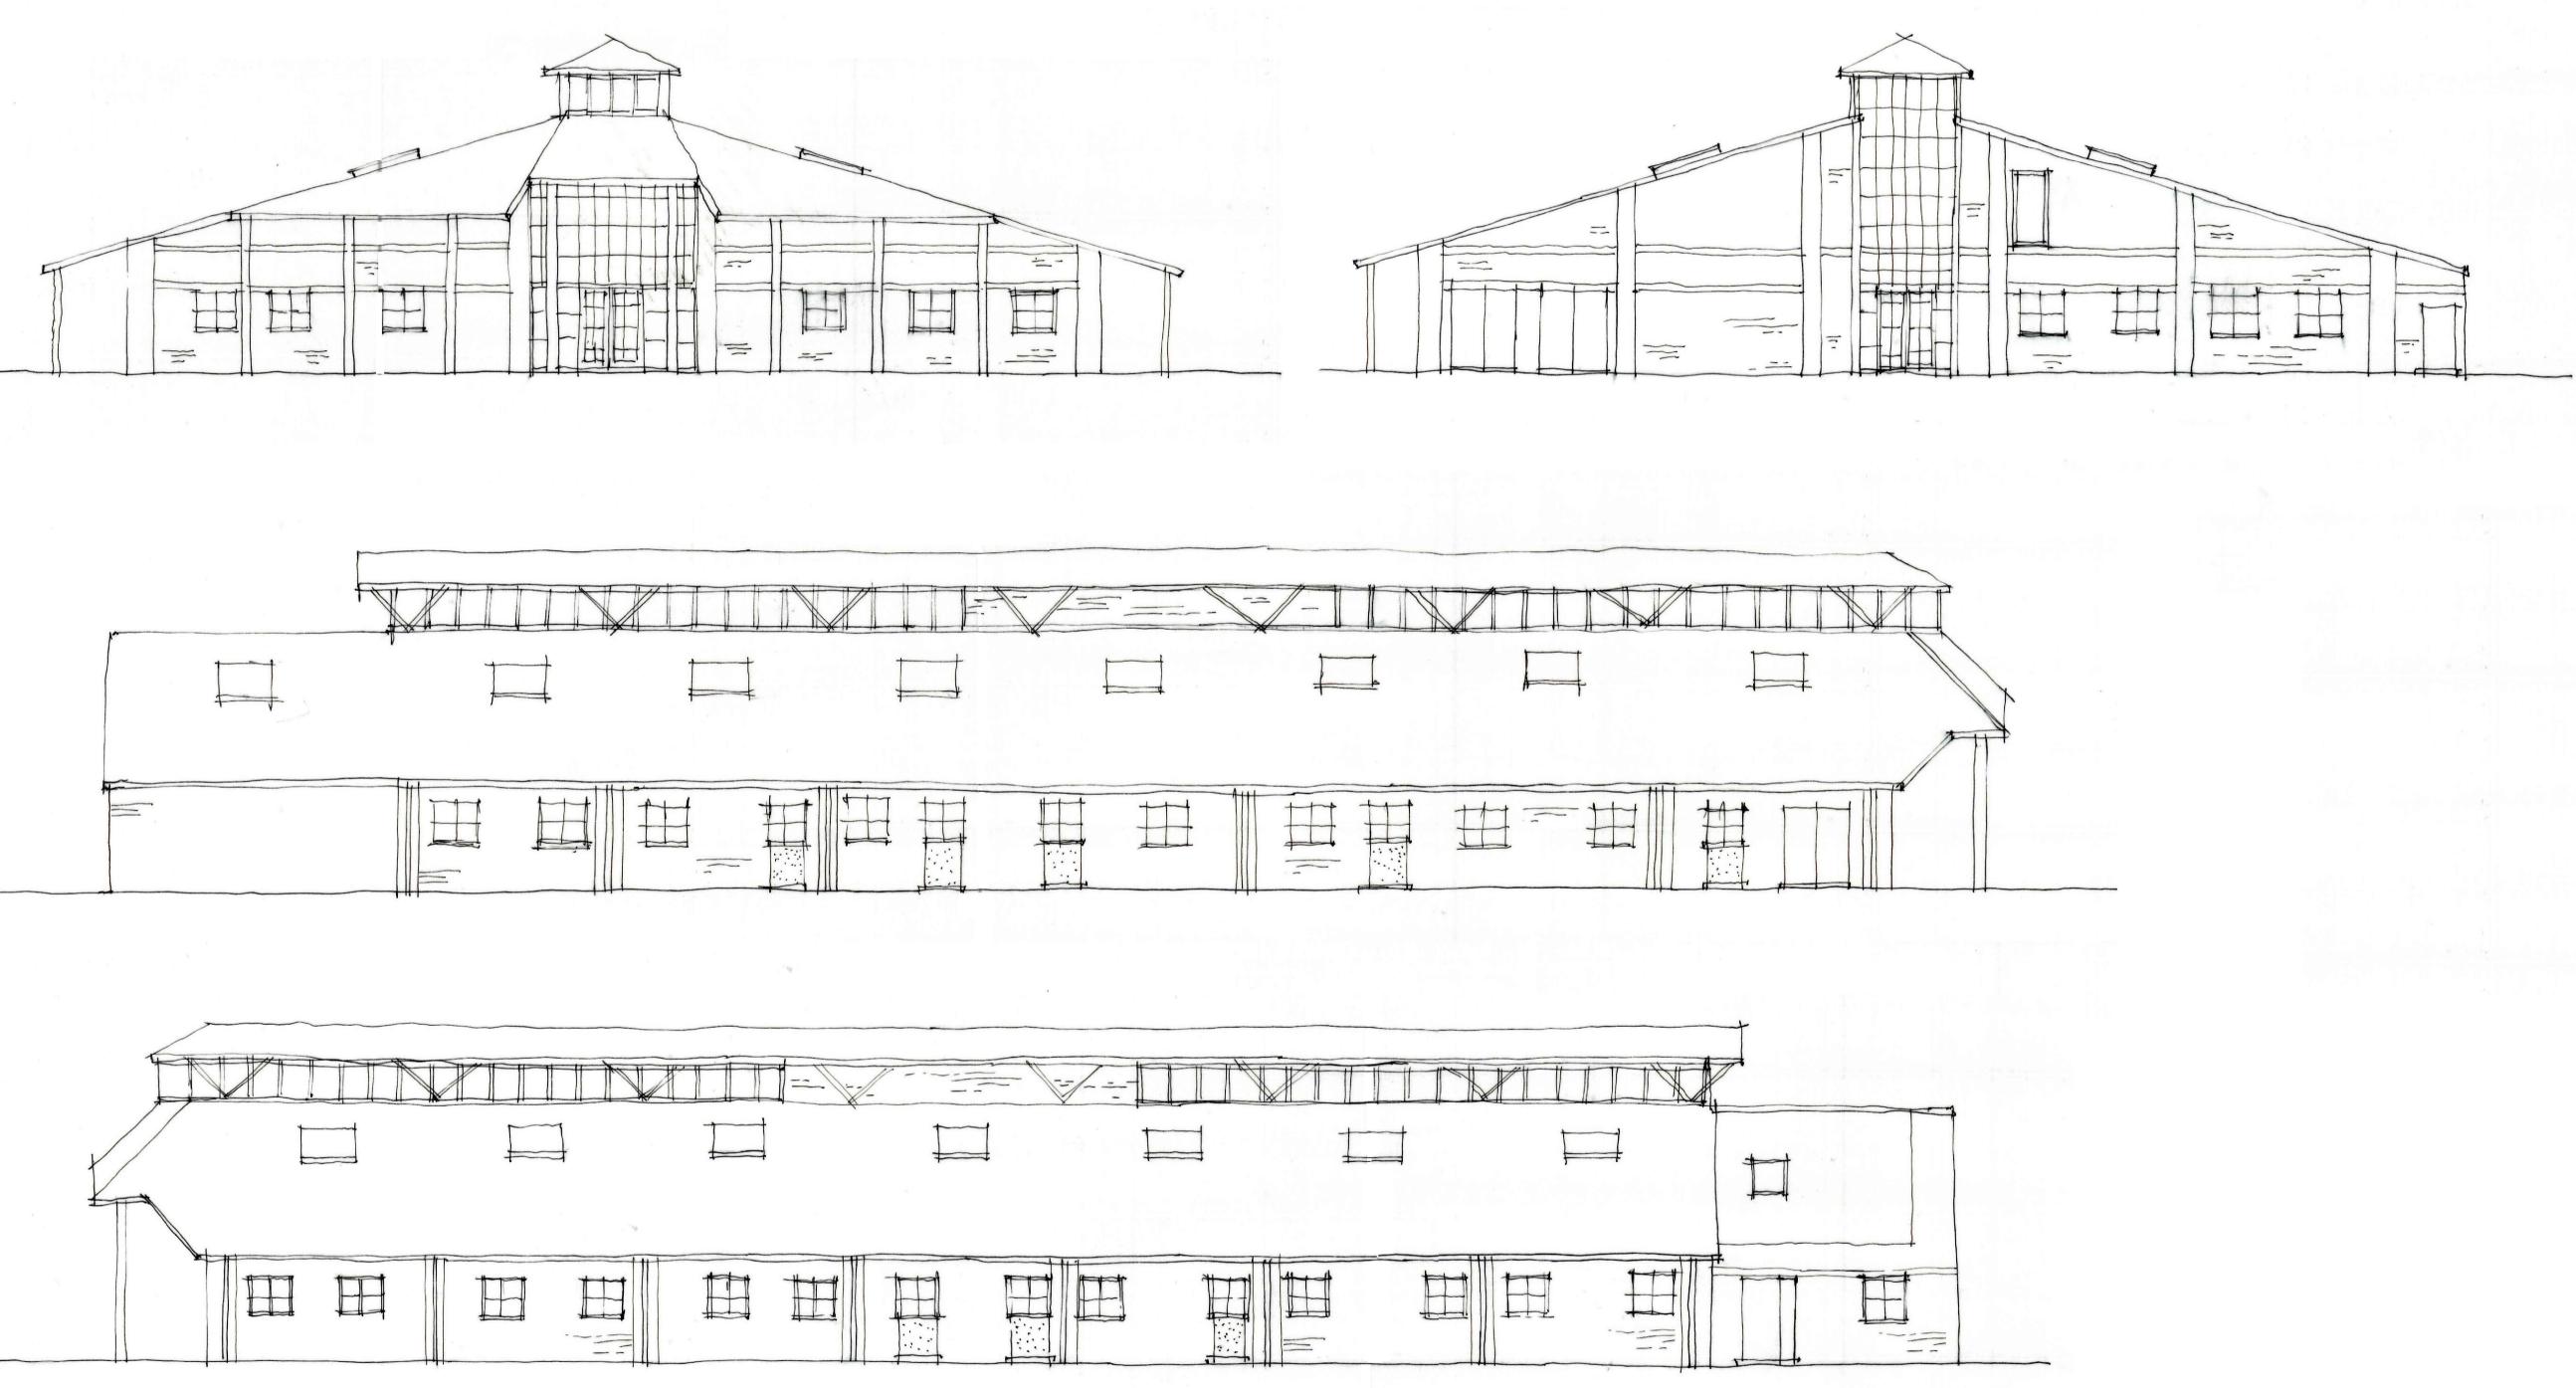

| REV DESCRIPTION         |                                                         |                      | DRN             | CHD | DATE |  |
|-------------------------|---------------------------------------------------------|----------------------|-----------------|-----|------|--|
| PRELIMINARY INFORMATION |                                                         | MATION               |                 |     |      |  |
|                         | TION 🗌 AS BU                                            | ILT                  |                 |     |      |  |
| SCALE                   | 1:100 @ A1                                              | DATE                 | MAY 2023        |     |      |  |
| DRAWN                   | МВ                                                      | СНК                  | JL              |     |      |  |
| DRAWING NO.             | 19285 154                                               | REV                  | -               |     |      |  |
| TITLE                   | Former Animal Health Trust<br>Research Centre, Kentford |                      |                 |     |      |  |
| DETAILS                 | Small Animal Centre - Building 11<br>Elevations         |                      |                 |     |      |  |
| Architectur             | Woods                                                   |                      |                 |     |      |  |
| BEDFORD : H             | BIRMI                                                   | RMINGHAM             |                 |     |      |  |
| 15-17 Golding           |                                                         | Dunlop, Fort Parkway |                 |     |      |  |
| Bedford MK40 3NH        |                                                         |                      | ningham B24 9FE |     |      |  |