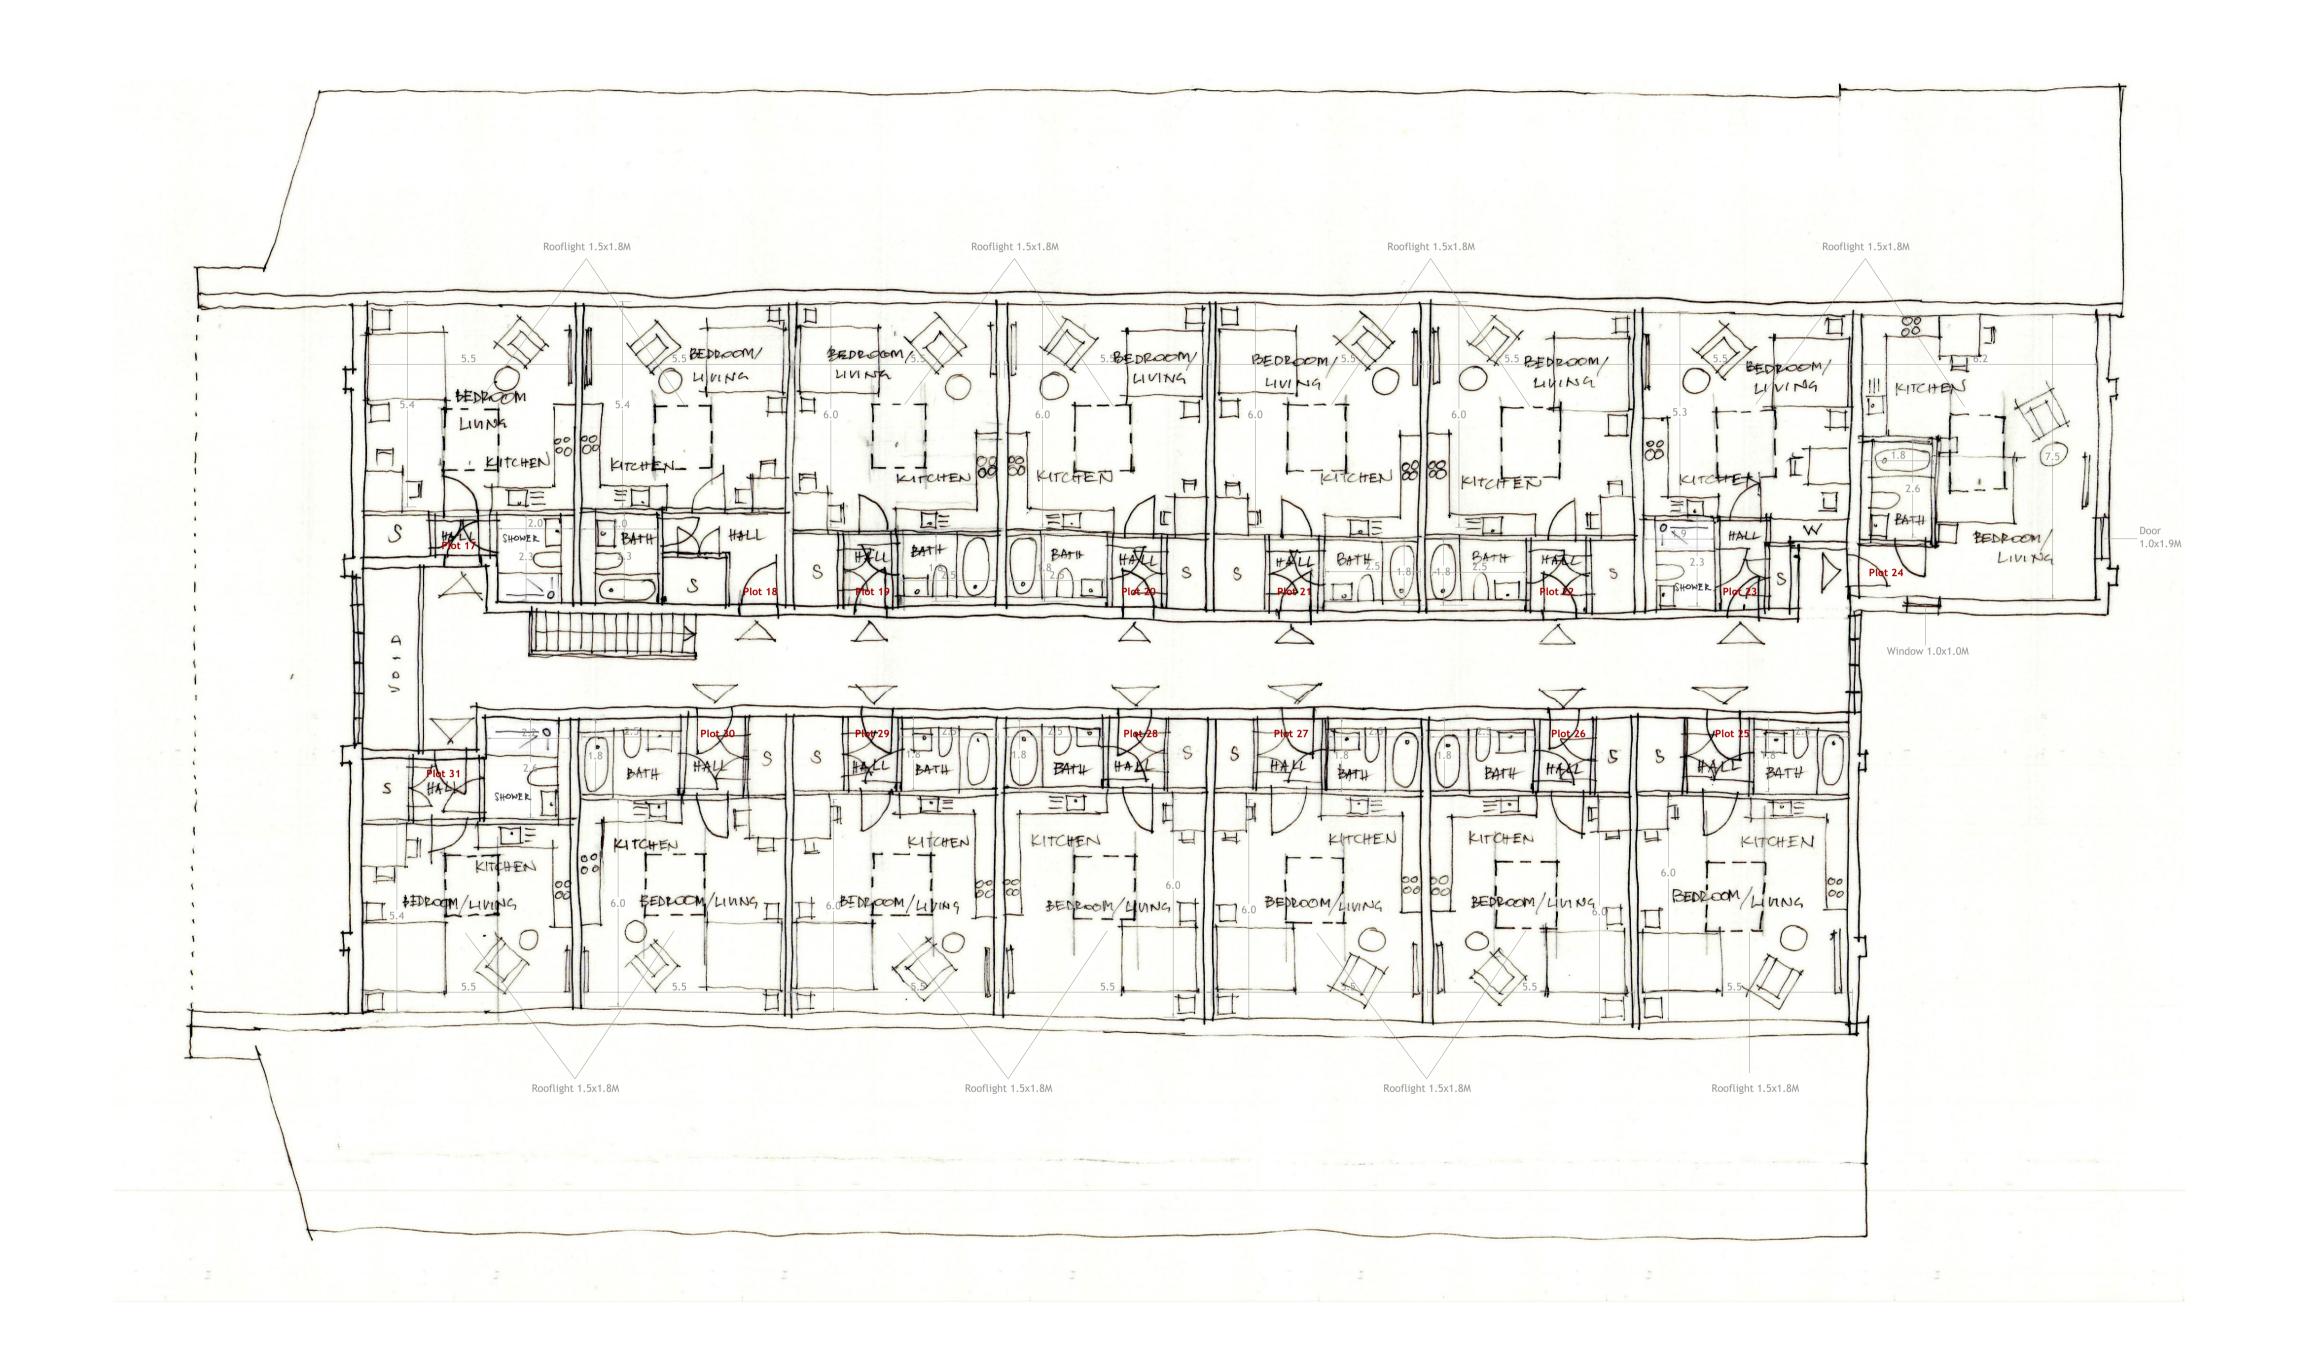

## Accommodation Schedule:

FIRST FLOOR: Plot 17 - 1B1P 37m2 Plot 18 - 1B1P 39m2 Plot 19 - 1B1P 39m2 Plot 20 - 1B1P 39m2 Plot 21 - 1B1P 39m2 Plot 22 - 1B1P 39m2 Plot 23 - 1B1P 37m2 Plot 24 - 1B1P 39m2 Plot 25 - 1B1P 39m2 Plot 26 - 1B1P 39m2 Plot 27 - 1B1P 39m2 Plot 28 - 1B1P 39m2 Plot 29 - 1B1P 39m2 Plot 30 - 1B1P 39m2 Plot 31 - 1B1P 37m2

15 x 1B1P studios
Total: 15 apartments

Sub-total residential accommodation area: 579m2 Sub-total common areas: 72m2

Total First Floor internal area: 651m2

| A   Plots 17/ 23      | 3/ 31 amended                                                    |         | MB         | JL  | 14.08.20 |
|-----------------------|------------------------------------------------------------------|---------|------------|-----|----------|
| REV DESCRIPT          | ON                                                               |         | DRN        | CHD | DATE     |
| PRELIMINARY INFORMATI |                                                                  | RMATION | TENDER     |     |          |
| CONSTRUC              | TION AS B                                                        | UILT    |            |     |          |
| SCALE                 | 1:100 @ A1                                                       | DATE    | TE MAY 202 |     | 3        |
| DRAWN                 | МВ                                                               | СНК     | JL         |     |          |
| DRAWING NO.           | 19285 153                                                        | REV     | В          |     |          |
| TITLE                 | Former Animal Health Trust<br>Research Centre, Kentford          |         |            |     |          |
| DETAILS               | Small Animal Centre - Building 11<br>First Floor Plan - Proposed |         |            |     |          |