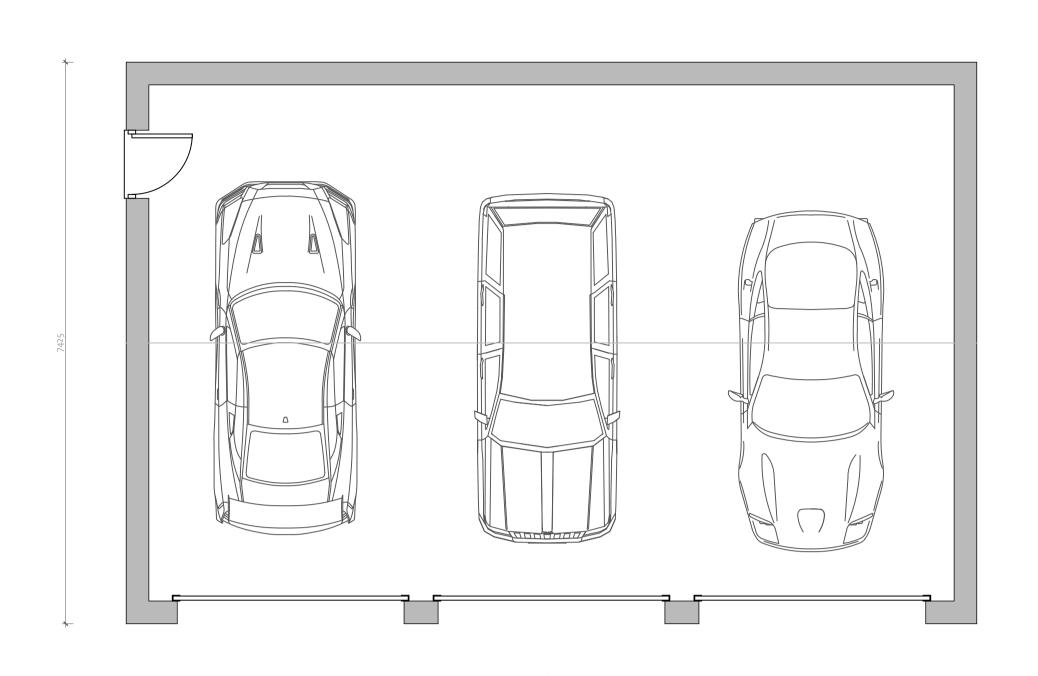

Proposed Ground Floor Plan Scale 1: 50

Existing Site Block Plan Scale 1: 500

Proposed Site Block Plan Scale 1: 500

Proposed Side Elevation Scale 1: 50 (North)

Proposed Front Elevation Scale 1: 50 (West)

Proposed Side Elevation
Scale 1: 50 (South)