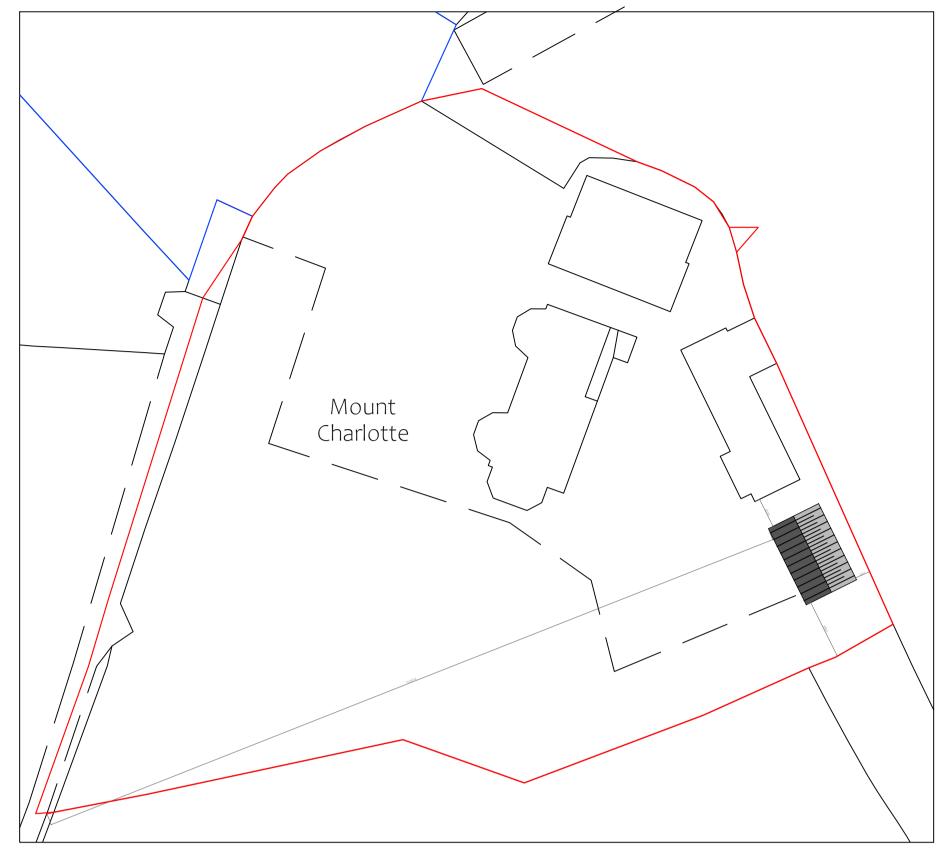

Proposed Ground Floor Plan Scale 1: 50

Existing Site Block Plan Scale 1: 500

Proposed Site Block Plan Scale 1: 500

Proposed Side Elevation Scale 1: 50 (North)

Proposed Front Elevation Scale 1: 50 (West)

Proposed Side Elevation
Scale 1: 50 (South)

## PLANNING ISSUE

|    | В                                                                                     | Δ      | 11/08/23 | RED LINE PLAN AMENDED TO<br>PLANNING OFFICERS REQUEST. |  |
|----|---------------------------------------------------------------------------------------|--------|----------|--------------------------------------------------------|--|
|    | А                                                                                     | Мп     | 21/07/23 | PLANNING ISSUE                                         |  |
|    | REV                                                                                   | BY     | DATE     | DETAILS                                                |  |
|    | Detached Garage  LOCATION  Mount Charlotte  Newstead Abbey Park  Nottingham  NG15 8GE |        |          |                                                        |  |
|    |                                                                                       |        |          |                                                        |  |
|    |                                                                                       |        |          |                                                        |  |
|    |                                                                                       |        |          |                                                        |  |
|    | CLIEN                                                                                 | CLIENT |          |                                                        |  |
| 5m | Mr Redfern                                                                            |        |          |                                                        |  |