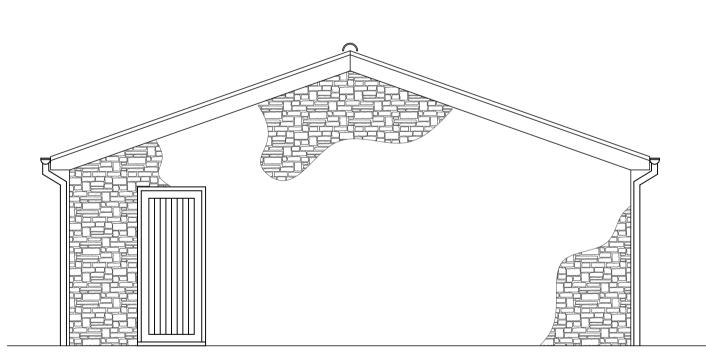

Proposed Ground Floor Plan Scale 1: 50

Existing Site Block Plan Scale 1: 500

Proposed Site Block Plan Scale 1: 500

Proposed Side Elevation Scale 1: 50 (North)

Proposed Front Elevation Scale 1: 50 (West)

Proposed Side Elevation
Scale 1: 50 (South)