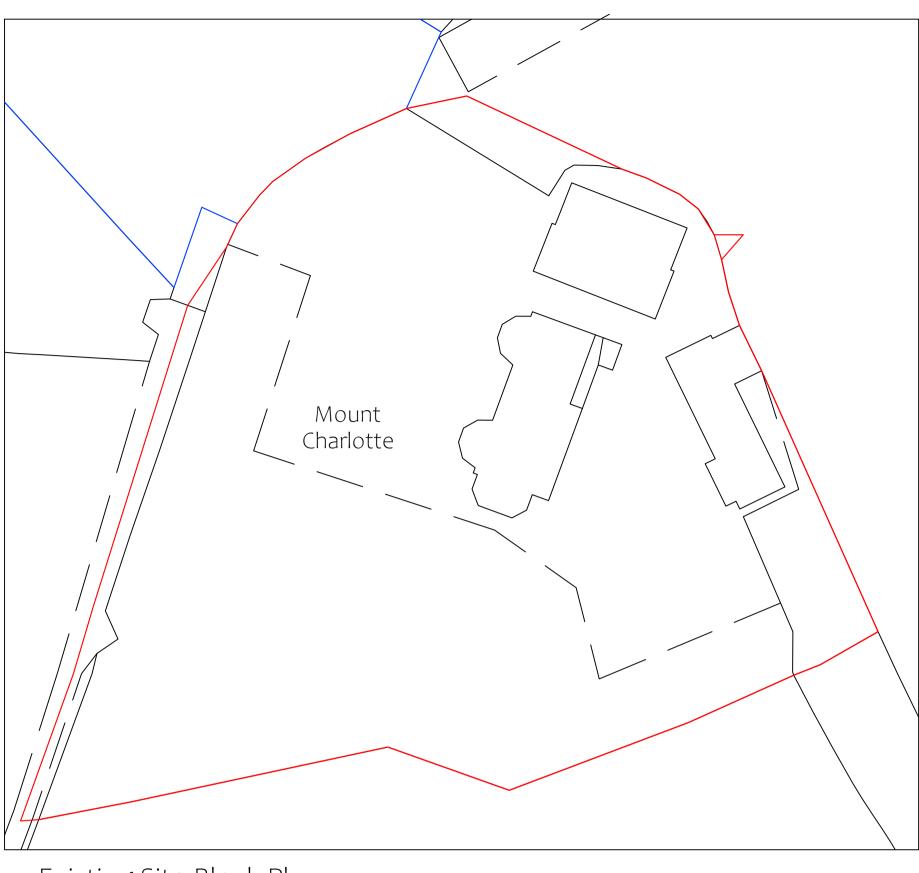

Proposed Ground Floor Plan Scale 1: 50

Existing Site Block Plan Scale 1: 500

Proposed Site Block Plan Scale 1: 500

Proposed Side Elevation Scale 1: 50 (North)

Proposed Front Elevation Scale 1: 50 (West)

Proposed Side Elevation
Scale 1: 50 (South)