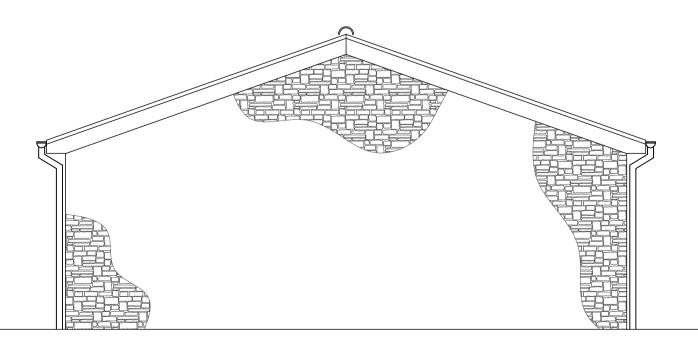

Proposed Ground Floor Plan Scale 1: 50

Existing Site Block Plan Scale 1: 500

Proposed Site Block Plan Scale 1: 500

Proposed Side Elevation Scale 1: 50 (North)

Proposed Front Elevation Scale 1: 50 (West)

Proposed Side Elevation
Scale 1: 50 (South)

Proposed Rear Elevation Scale 1: 50 (East)

Site Location Plan Scale 1: 1250

DO NOT SCALE:

From this drawing all dimensions are in millimetres unless otherwise stated any discrepancies are to be reported to Lacey & Owen Architectural Services Ltd.