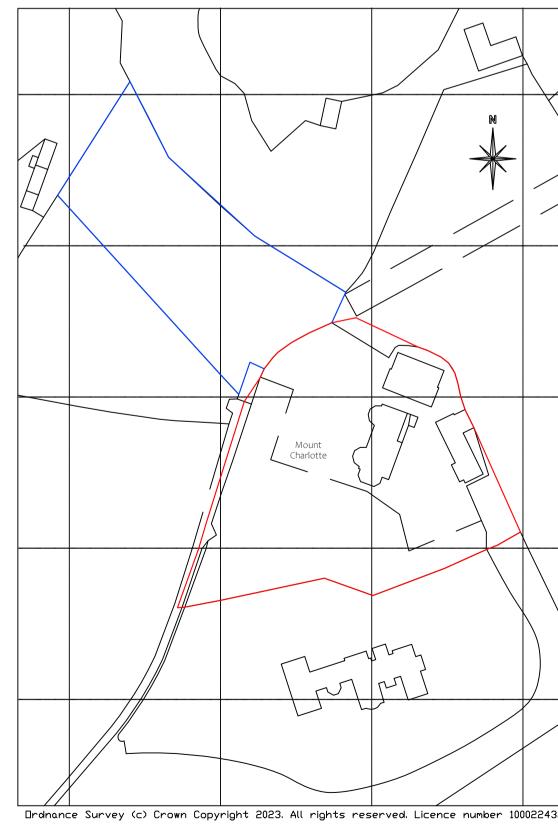

Proposed Ground Floor Plan Scale 1: 50

Existing Site Block Plan Scale 1: 500

Proposed Site Block Plan Scale 1: 500

Proposed Side Elevation Scale 1: 50 (North)

Proposed Front Elevation Scale 1: 50 (West)

Proposed Side Elevation
Scale 1: 50 (South)

Proposed Rear Elevation Scale 1: 50 (East)

Site Location Plan Scale 1: 1250

DO NOT SCALE:

From this drawing all dimensions are in millimetres unless otherwise stated any discrepancies are to be reported to Lacey & Owen Architectural Services Ltd.