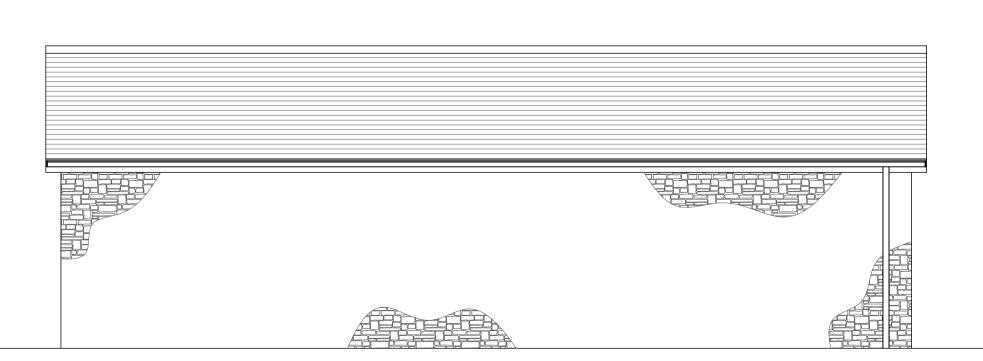

Proposed Ground Floor Plan Scale 1: 50

Existing Site Block Plan Scale 1: 500

Proposed Site Block Plan Scale 1: 500

Proposed Side Elevation Scale 1: 50 (North)

Proposed Front Elevation Scale 1: 50 (West)

Proposed Side Elevation
Scale 1: 50 (South)

Proposed Rear Elevation Scale 1: 50 (East)

Site Location Plan Scale 1: 1250

DO NOT SCALE:

From this drawing all dimensions are in millimetres unless otherwise stated any discrepancies are to be reported to Lacey & Owen Architectural Services Ltd.