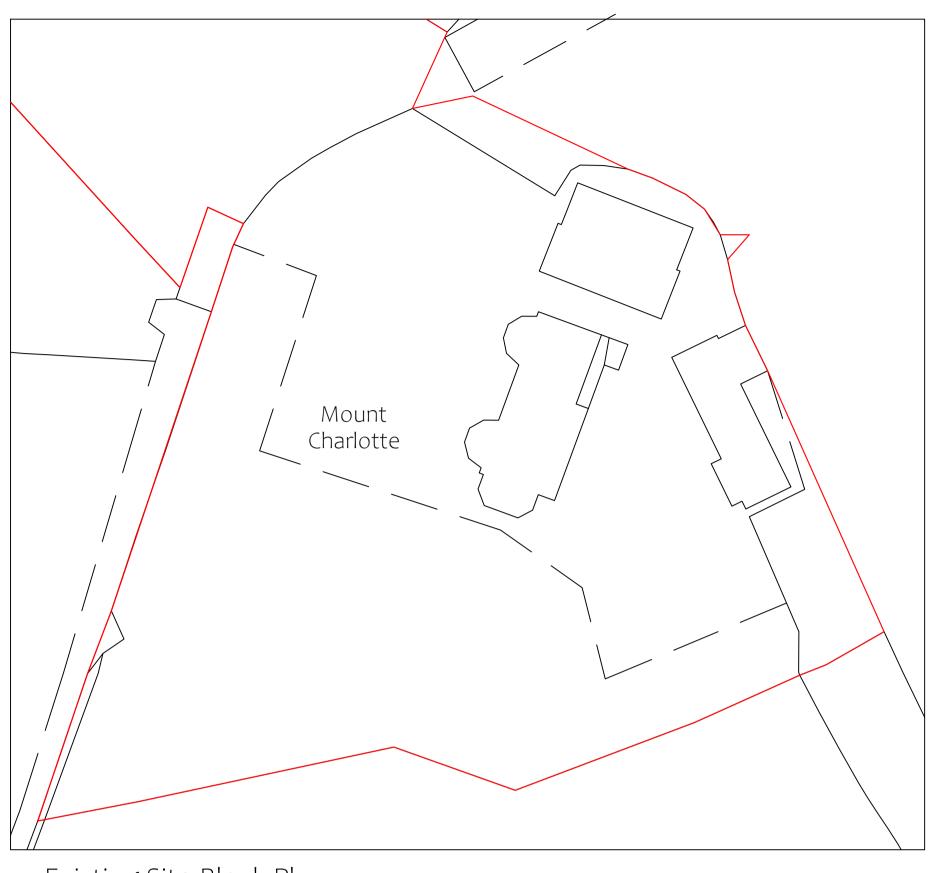

Proposed Ground Floor Plan Scale 1: 50

Existing Site Block Plan Scale 1: 500

Proposed Site Block Plan Scale 1: 500

Proposed Side Elevation Scale 1: 50 (North)

Proposed Front Elevation Scale 1: 50 (West)

Proposed Side Elevation Scale 1: 50 (South)