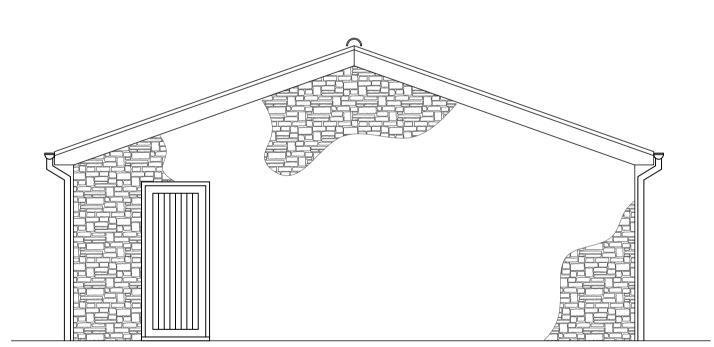

Proposed Ground Floor Plan Scale 1: 50

Existing Site Block Plan Scale 1: 500

Proposed Site Block Plan Scale 1: 500

Proposed Side Elevation Scale 1: 50 (North)

Proposed Front Elevation Scale 1: 50 (West)

Proposed Side Elevation Scale 1: 50 (South)

Proposed Rear Elevation Scale 1: 50 (East)

Site Location Plan Scale 1: 1250

<u>DO NOT SCALE:</u>
From this drawing all dimensions are in millimetres unless otherwise stated any discrepancies are to be reported to Lacey & Owen Architectural Services Ltd.