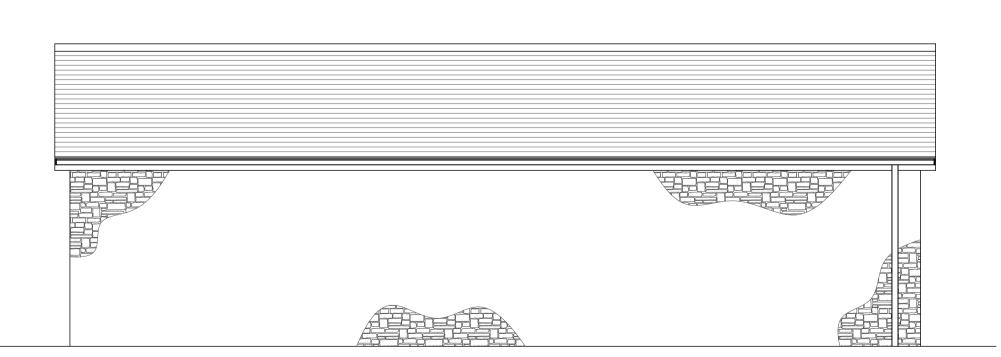

Proposed Ground Floor Plan Scale 1: 50

Existing Site Block Plan Scale 1: 500

Proposed Site Block Plan Scale 1: 500

Proposed Side Elevation Scale 1: 50 (North)

Proposed Front Elevation Scale 1: 50 (West)

Proposed Side Elevation Scale 1: 50 (South)

Proposed Rear Elevation Scale 1: 50 (East)

Site Location Plan Scale 1: 1250

<u>DO NOT SCALE:</u>
From this drawing all dimensions are in millimetres unless otherwise stated any discrepancies are to be reported to Lacey & Owen Architectural Services Ltd.