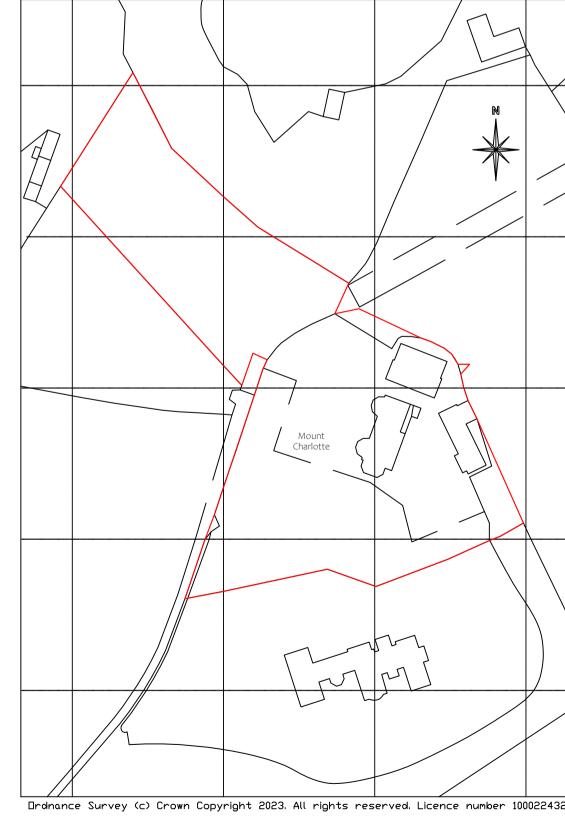

Proposed Rear Elevation Scale 1: 50 (East)

Site Location Plan Scale 1: 1250

<u>DO NOT SCALE:</u>
From this drawing all dimensions are in millimetres unless otherwise stated any discrepancies are to be reported to Lacey & Owen Architectural Services Ltd.