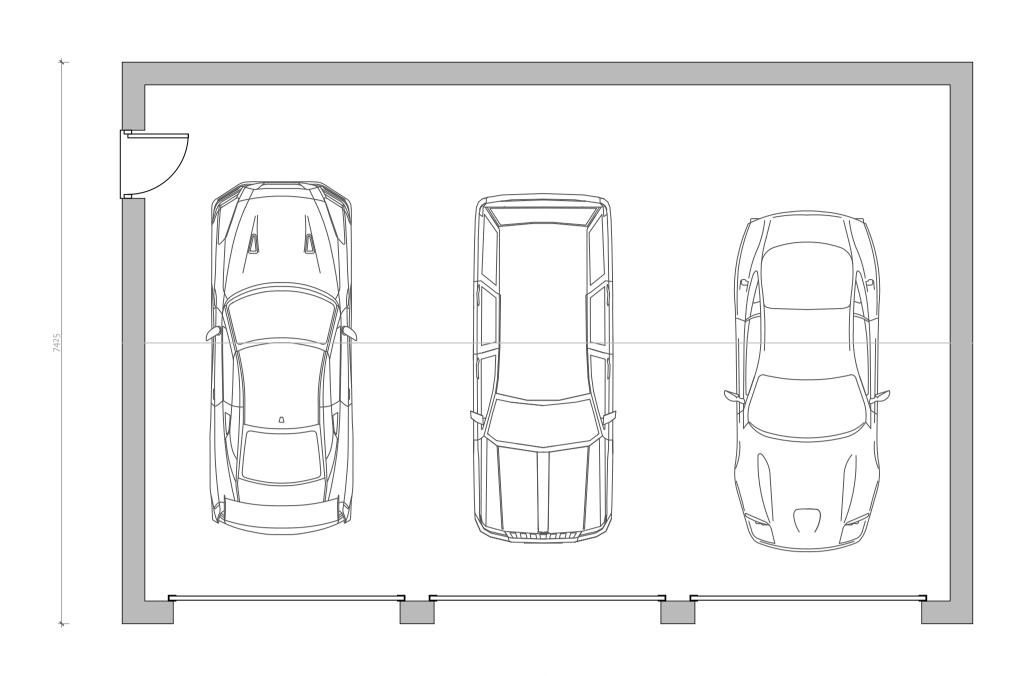

Proposed Ground Floor Plan Scale 1: 50

Existing Site Block Plan Scale 1: 500

Proposed Site Block Plan Scale 1: 500

Proposed Side Elevation Scale 1: 50 (North)

Proposed Front Elevation Scale 1: 50 (West)

Proposed Side Elevation Scale 1: 50 (South)