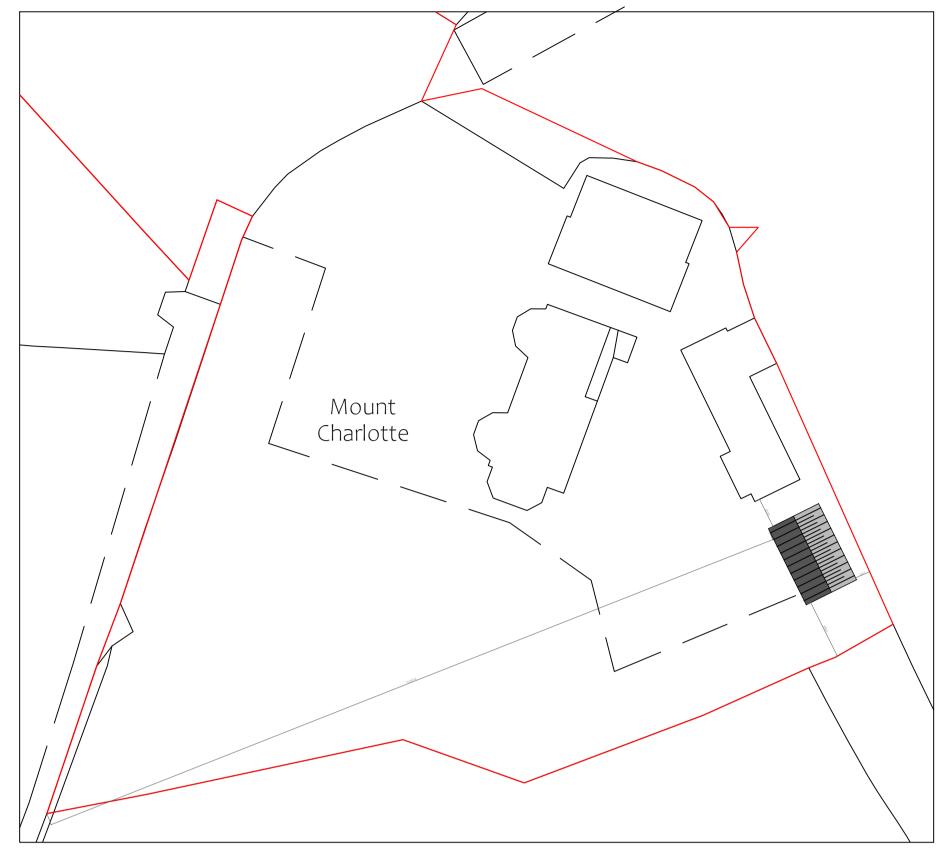

Proposed Ground Floor Plan Scale 1: 50

Existing Site Block Plan Scale 1: 500

Proposed Site Block Plan Scale 1: 500

Proposed Side Elevation Scale 1: 50 (North)

Proposed Front Elevation Scale 1: 50 (West)

Proposed Side Elevation Scale 1: 50 (South)