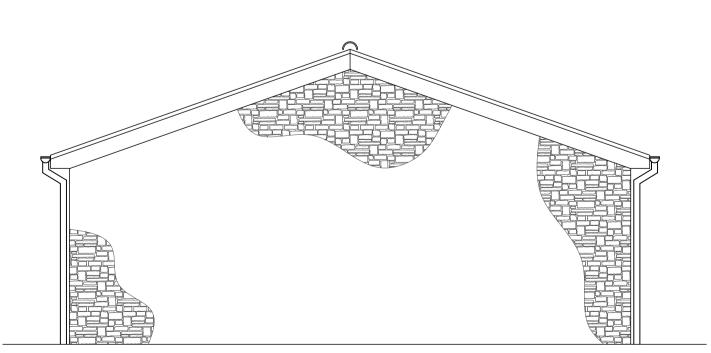

Proposed Ground Floor Plan Scale 1: 50

Existing Site Block Plan Scale 1: 500

Proposed Site Block Plan Scale 1: 500

Proposed Side Elevation Scale 1: 50 (North)

Proposed Front Elevation Scale 1: 50 (West)

Proposed Side Elevation Scale 1: 50 (South)

Proposed Rear Elevation Scale 1: 50 (East)

Site Location Plan Scale 1: 1250

<u>DO NOT SCALE:</u>
From this drawing all dimensions are in millimetres unless otherwise stated any discrepancies are to be reported to Lacey & Owen Architectural Services Ltd.