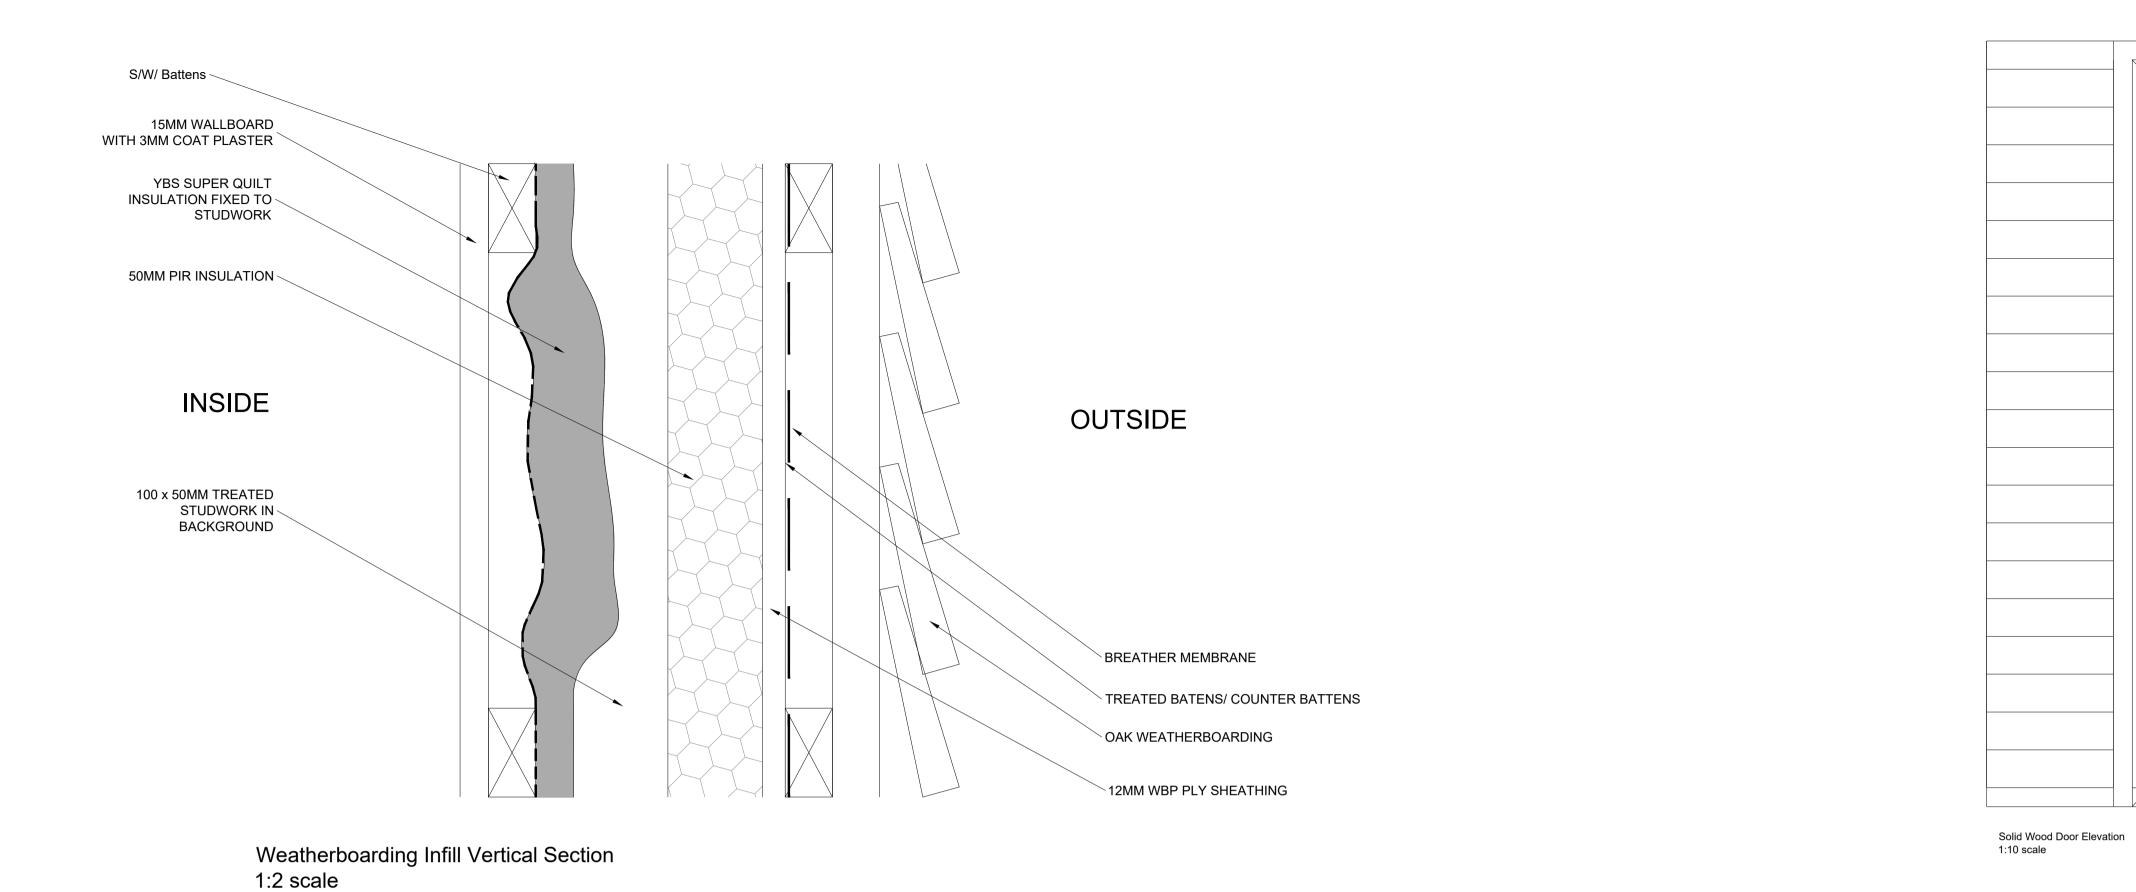

Only figured dimensions are to be used for construction purposes.
This drawing must be read in conjunction with all relevant details for the project. All dimensions are to be checked on site prior to commencement and any discrepancy reported to the Architect or Contract Administrator

© Davey & Green Architecture Ltd 2022

ENTRANCE DOOR DETAILS & TIMBER INFILL DETAILS

Project/Client
BARN CONVERSION, CROSS STREET, EYE
MR TIM SEELEY

DAVEY + GREEN ARCHITECTURE LTD 15 Kerrison Gardens Stoke Road Thorndon, Suffolk IP23 7JQ Tel: 07734 330490 Email: admin@dg-arch.co.uk Web: www.dg-arch.co.uk