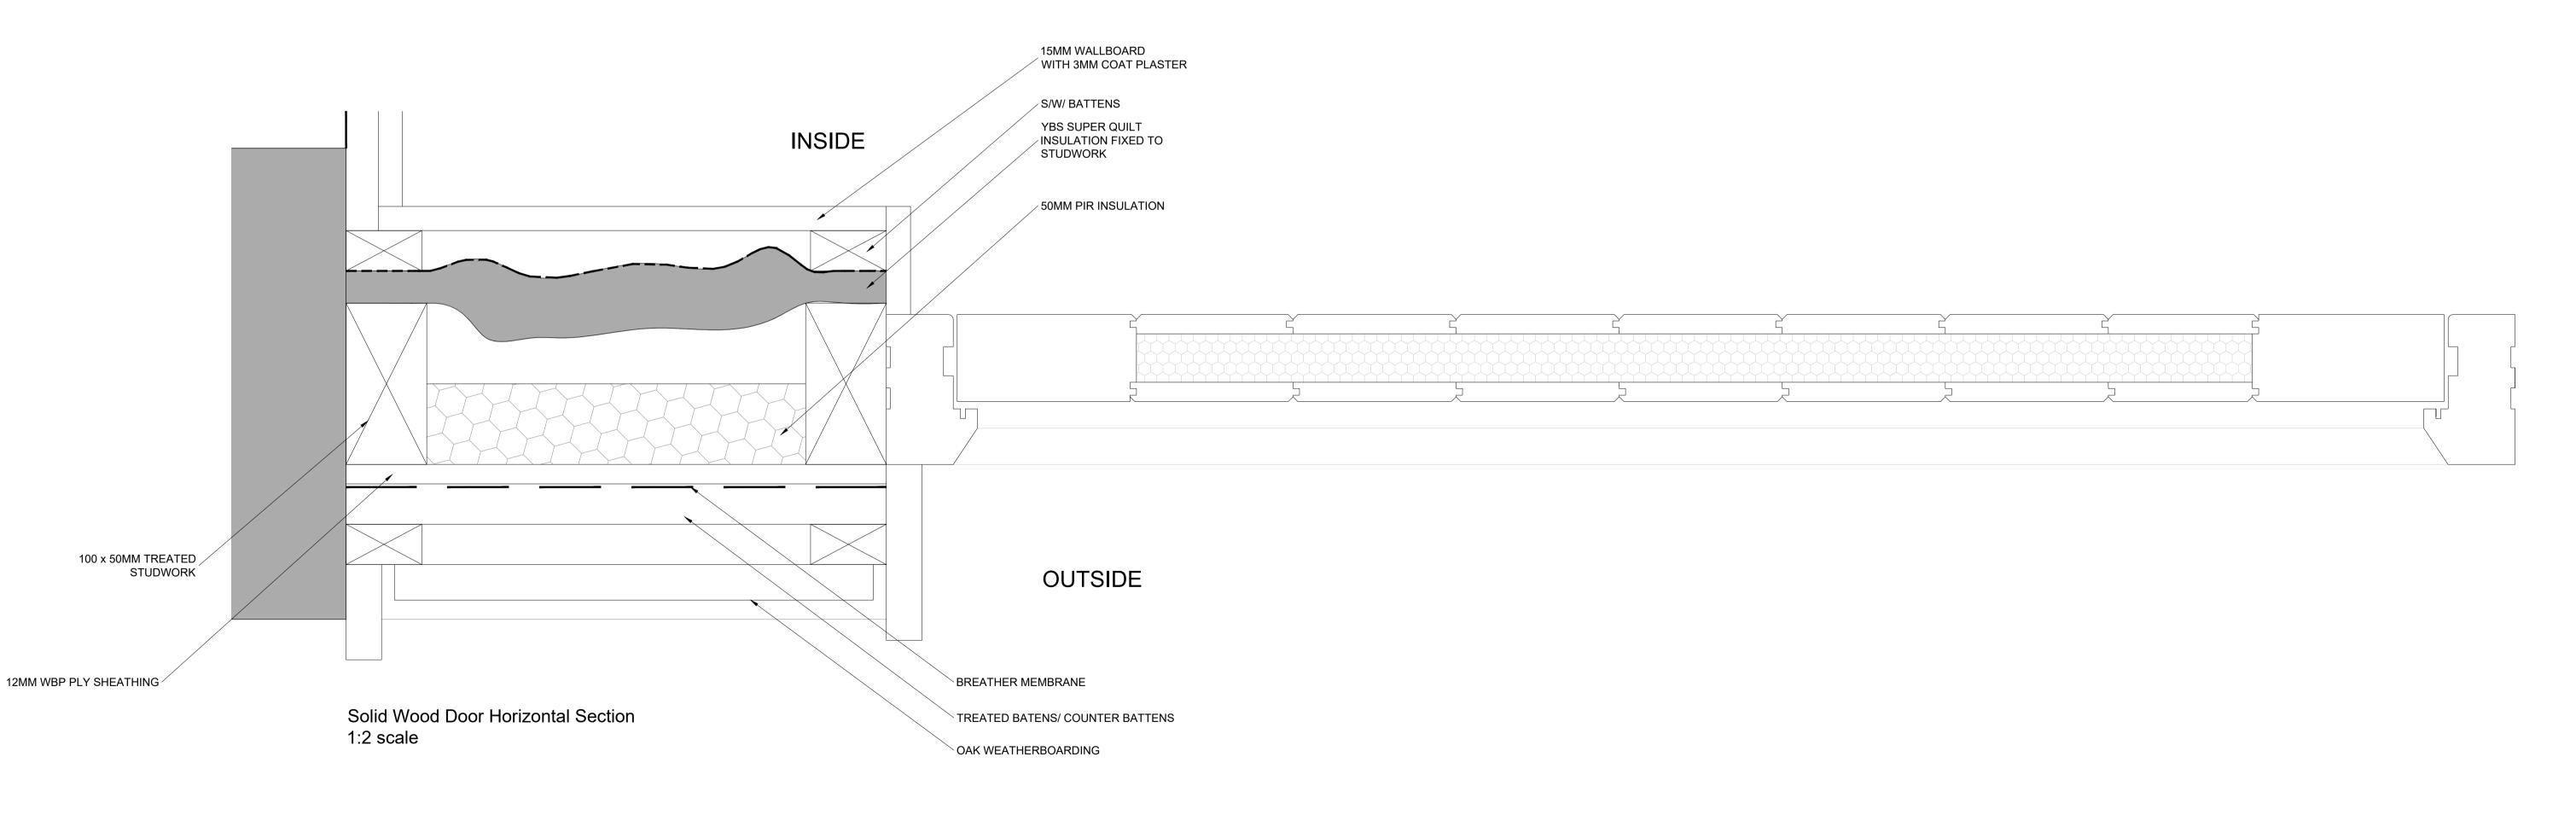

Only figured dimensions are to be used for construction purposes.
This drawing must be read in conjunction with all relevant details for the project. All dimensions are to be checked on site prior to commencement and any discrepancy reported to the Architect or Contract Administrator

© Davey & Green Architecture Ltd 2022

ENTRANCE DOOR DETAILS & TIMBER INFILL DETAILS

Project/Client
BARN CONVERSION, CROSS STREET, EYE
MR TIM SEELEY

DAVEY + GREEN ARCHITECTURE LTD 15 Kerrison Gardens Stoke Road Thorndon, Suffolk IP23 7JQ Tel: 07734 330490 Email: admin@dg-arch.co.uk Web: www.dg-arch.co.uk