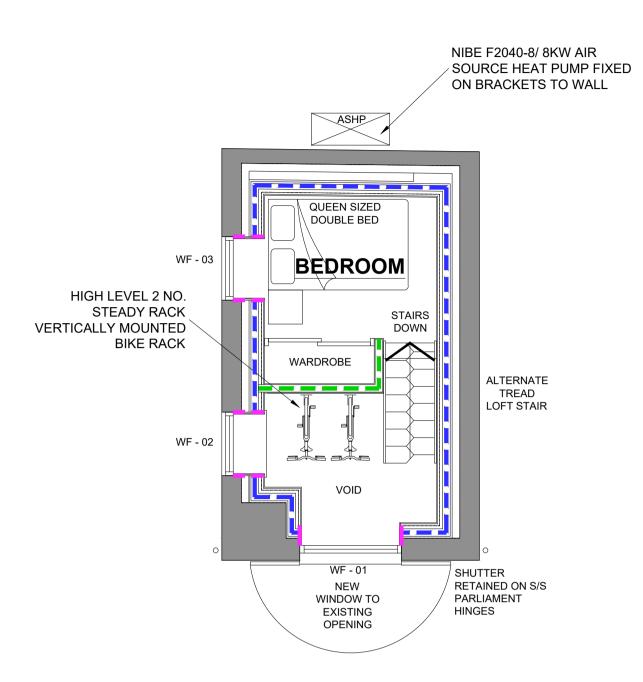

## PROPOSED FIRST FLOOR PLAN 1:50 Scale 0m 1m 1:50 Scale Bar

1:50 Scale 0m 1m 1:50 Scale Bar

WALL TYPES:-

WALL TYPE A

Spacethern window

WALL T

12.5mm Plasterboard wit with 3mm skim coat plas

WALL 7