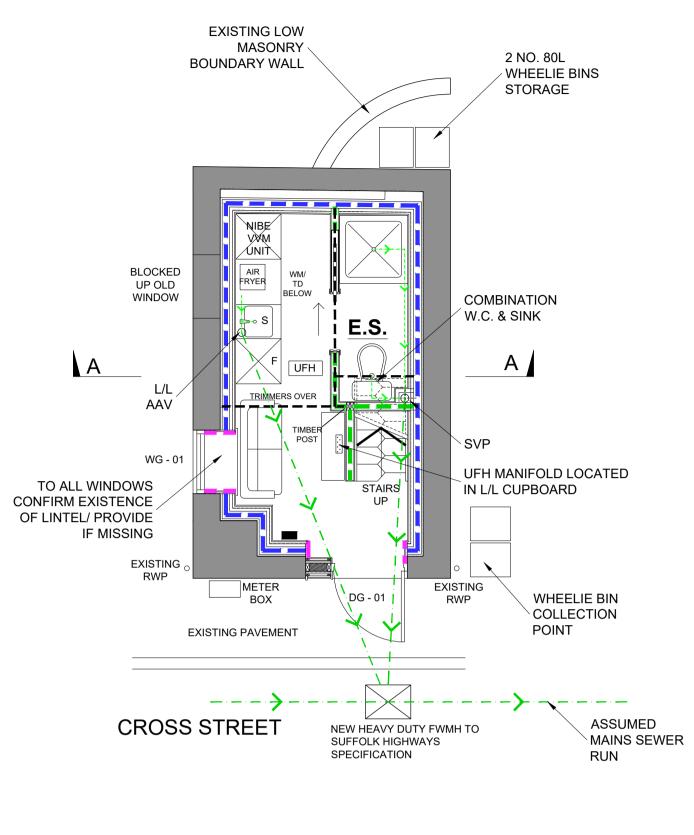

PROPOSED GROUND FLOOR PLAN 1:50 Scale 0m 1m

1:50 Scale Bar

Only figured dimensions are to be used for construction purposes. This drawing must be read in conjunction with all relevant details for the project. All dimensions are to be checked on site prior to commencement and any discrepancy reported to the Architect or Contract Administrator © Davey & Green Architecture Ltd 2022