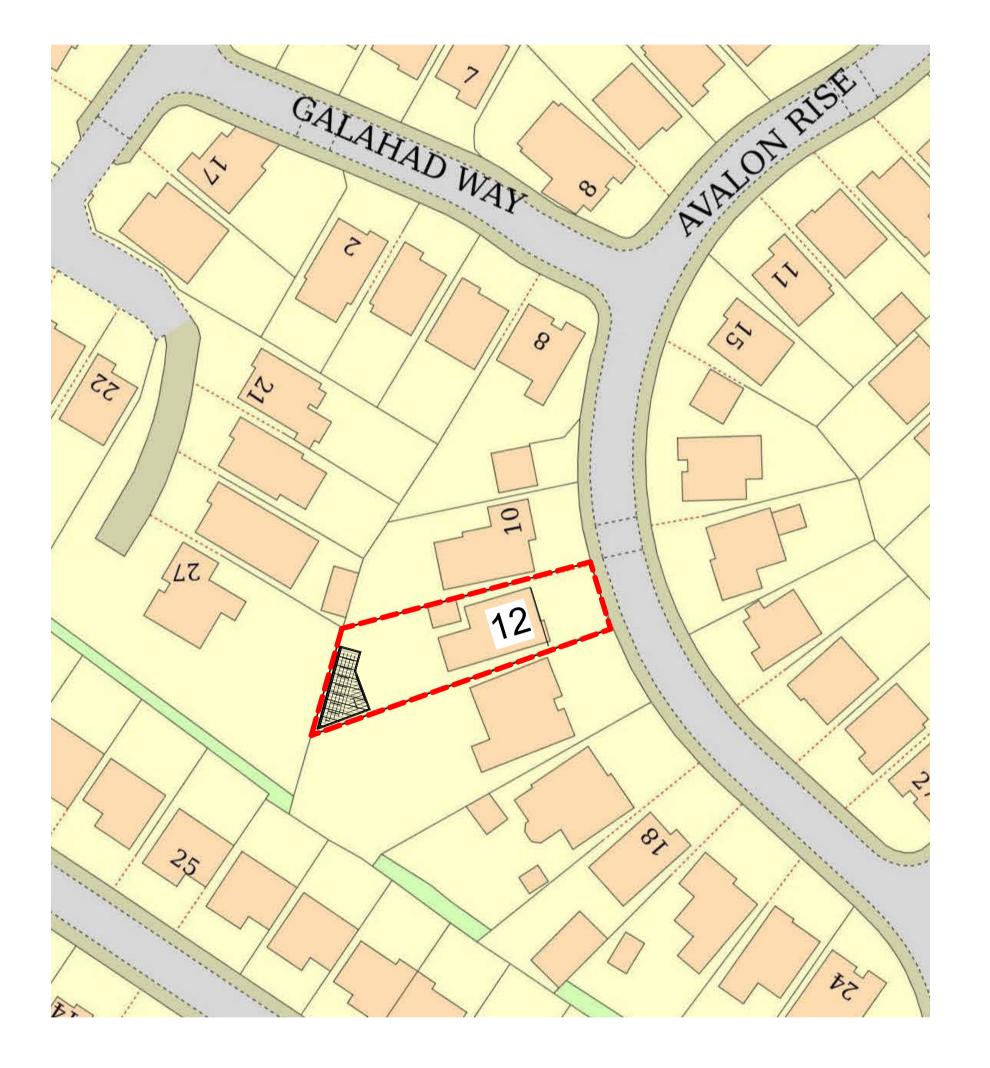

**Site Plan** 1 : 500

| No. | DESCRIPTION                    | DATE     |
|-----|--------------------------------|----------|
| Α   | Issued for Planning Permission | 26/08/23 |
|     |                                |          |
|     |                                |          |
|     |                                |          |
|     |                                |          |
|     |                                |          |
|     |                                |          |
|     |                                |          |
|     |                                |          |
|     |                                |          |
|     |                                |          |
|     |                                |          |
|     |                                |          |
|     |                                |          |
|     |                                |          |
|     |                                |          |

### MR D HEWITT

12 Avalon Rise, South Elmsall WF9 2WE

Proposed Garden Room

# Site Plan

| Scale          | Drawn By | Checked By | Date  |      |  |
|----------------|----------|------------|-------|------|--|
| 1 : 500        | BN       | DH         | 26/08 | 3/23 |  |
| Drawing Number |          |            |       |      |  |
| NCDB-DW        | T-A104   |            |       | Α    |  |