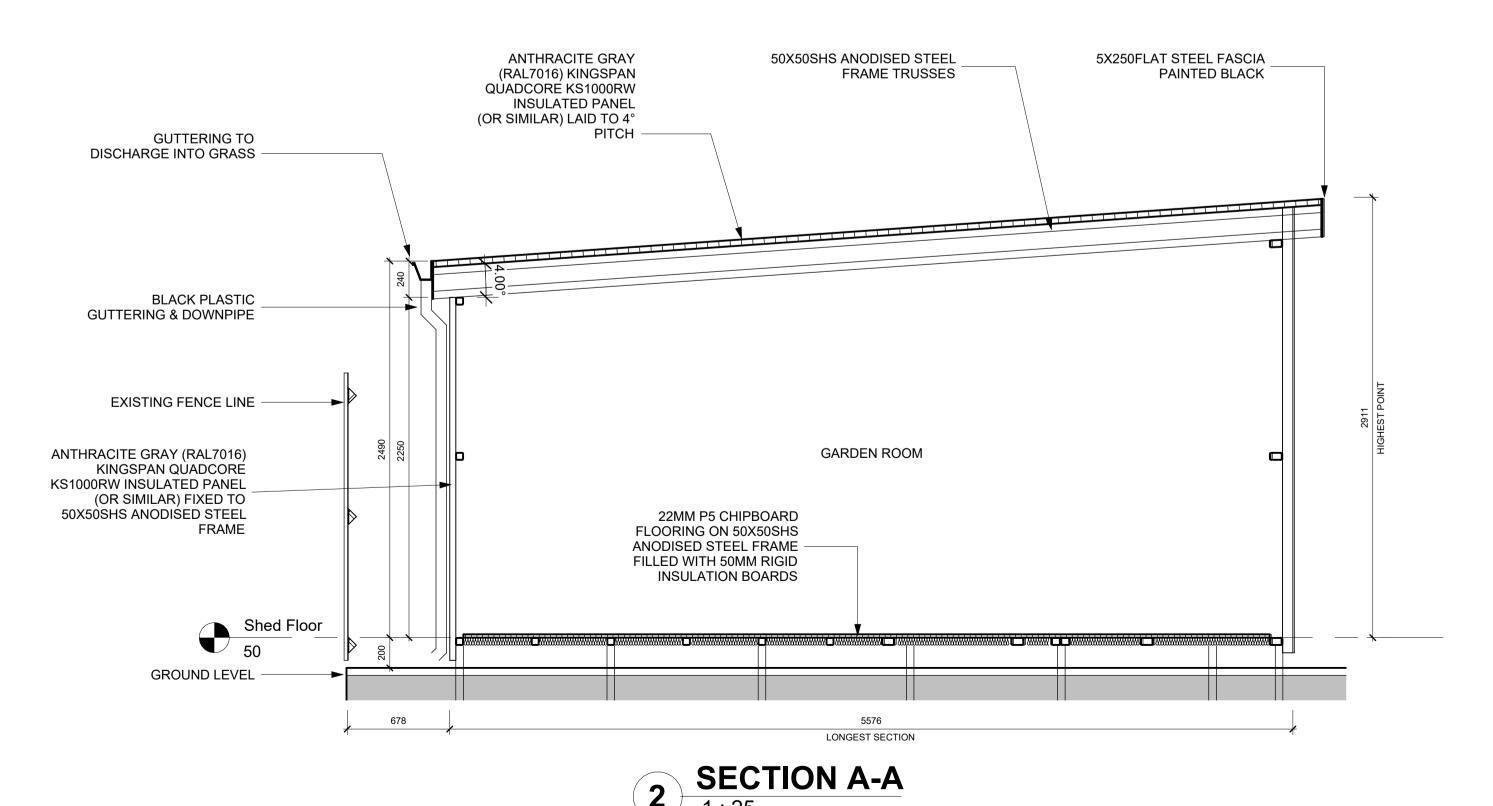

## MR D HEWITT

12 Avalon Rise, South Elmsall WF9 2WE

Proposed Garden Room

## Drawing Title

Original Sheet Size A1

Floor Plan & Section

| Scale             | Drawn By       | Checked By | Date     |  |  |
|-------------------|----------------|------------|----------|--|--|
| As<br>_indicated_ | BN             | DH         | 26/08/23 |  |  |
| Drawing Number    | Drawing Number |            |          |  |  |
|                   |                |            |          |  |  |