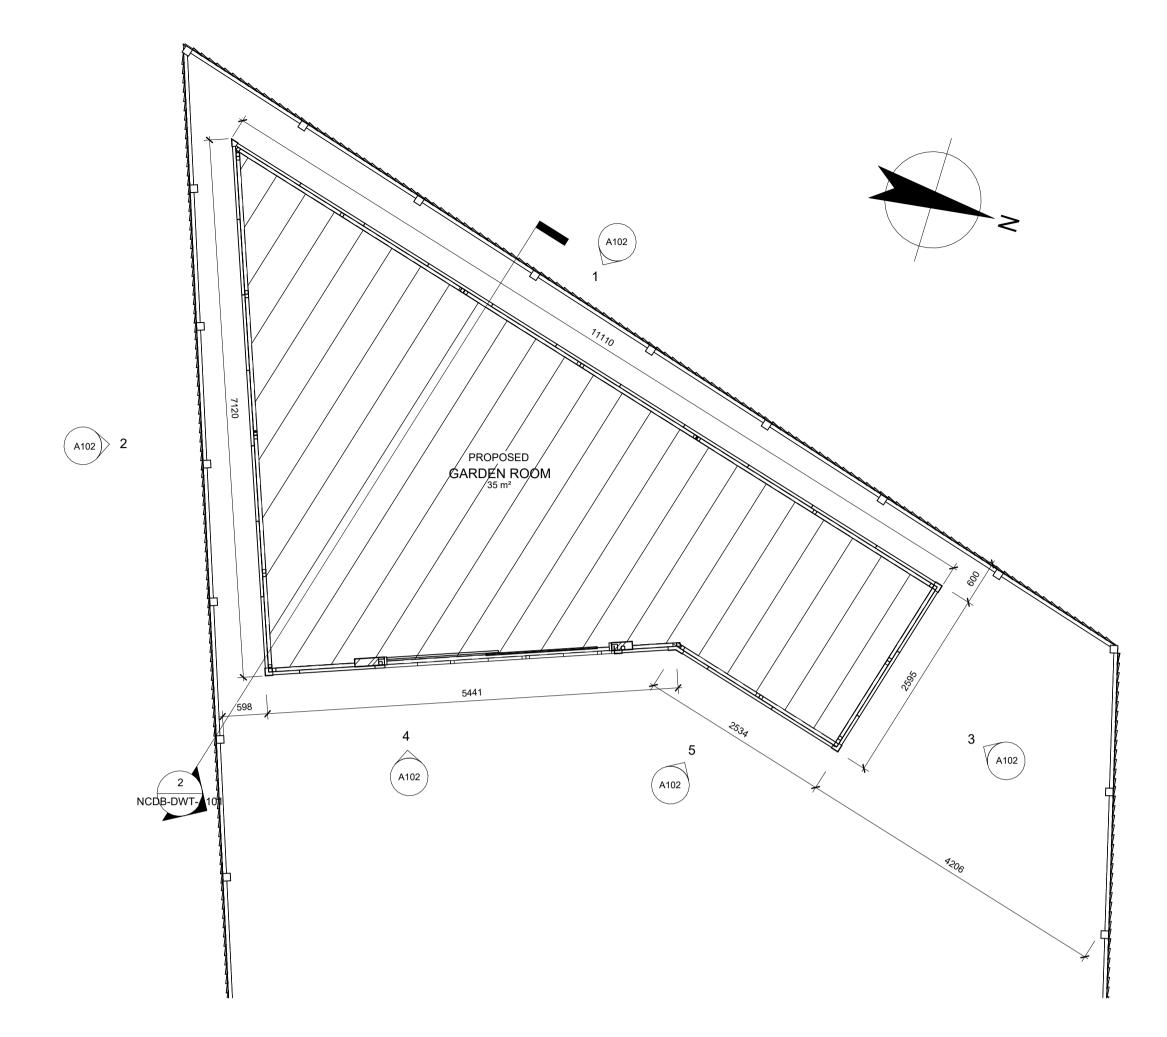

## MR D HEWITT

12 Avalon Rise, South Elmsall WF9 2WE

Proposed Garden Room

## Drawing Title

Original Sheet Size A1

Floor Plan & Section

| Scale             | Drawn By       | Checked By | Date     |  |  |
|-------------------|----------------|------------|----------|--|--|
| As<br>_indicated_ | BN             | DH         | 26/08/23 |  |  |
| Drawing Number    | Drawing Number |            |          |  |  |
|                   |                |            |          |  |  |