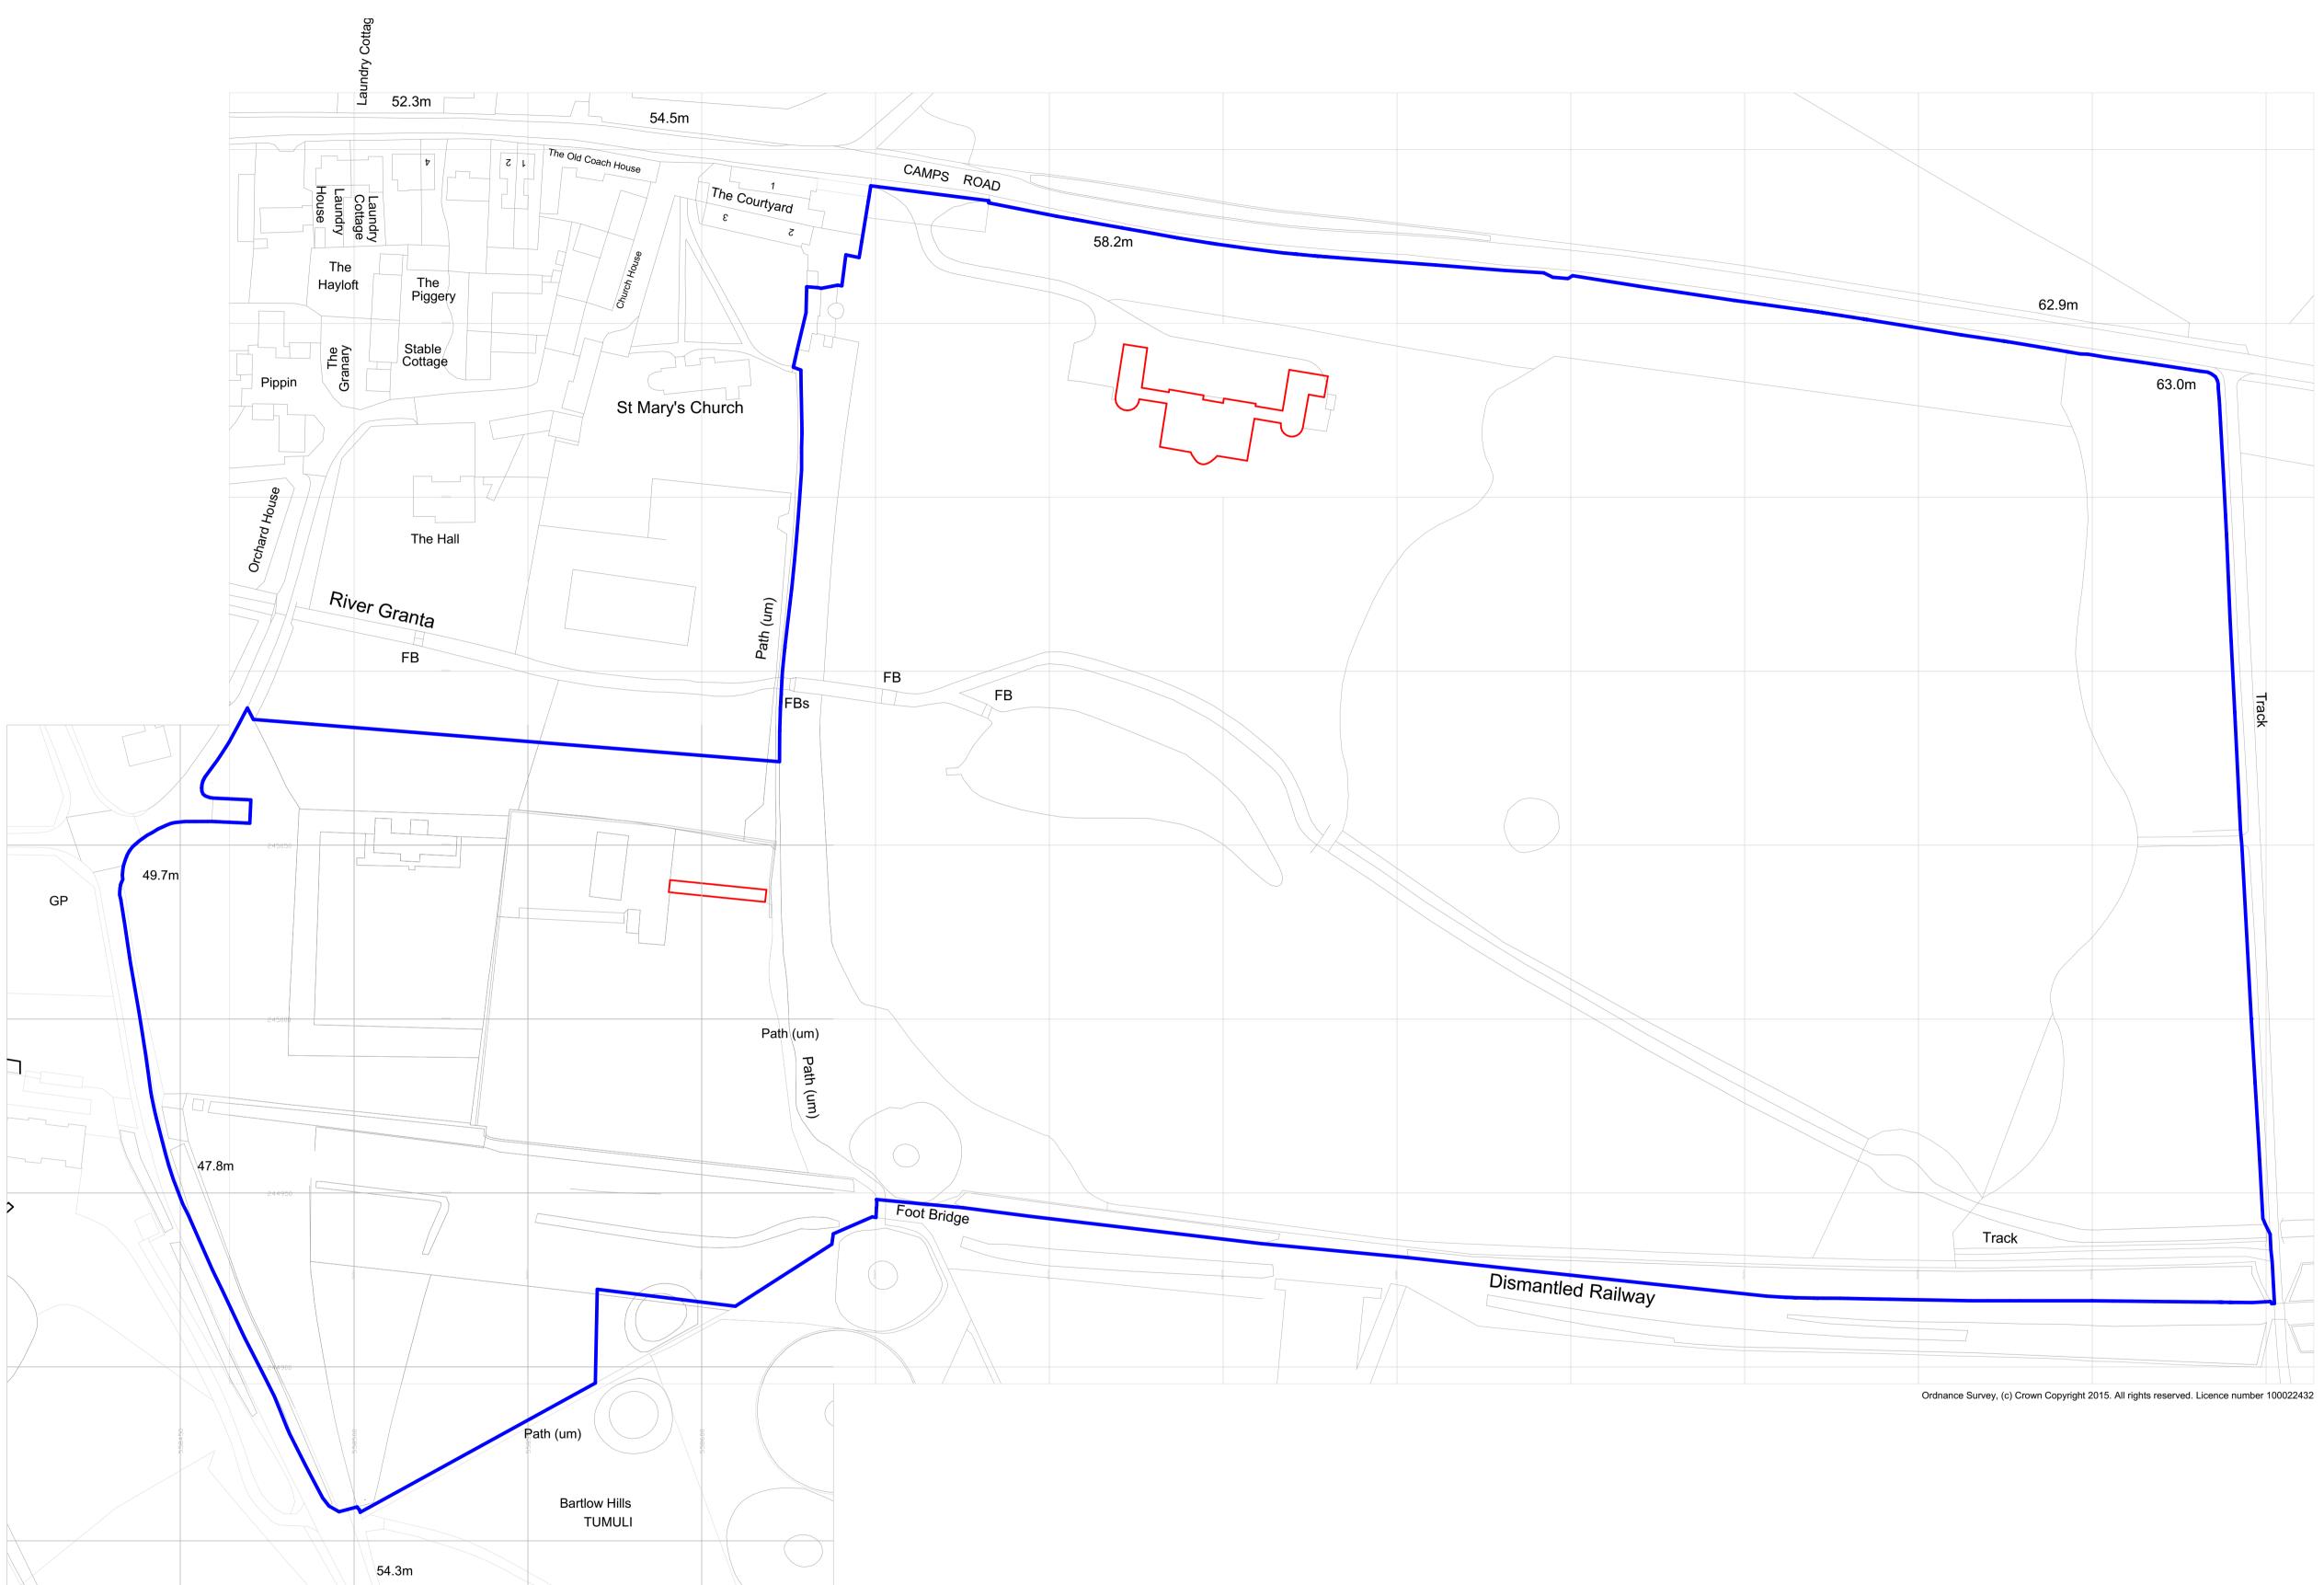

Ordnance Survey, (c) Crown Copyright 2015. All rights reserved. Licence number 100022432

LOCATION PLAN

Adjacent Properties and Boundaries are shown for illustrative purposes only and have not been surveyed unless otherwise stated.

| 0 | 10 | 20 | 30 | 40 | 50 | 60 | 70 | 80 | 90 | 100m |
|---|----|----|----|----|----|----|----|----|----|------|
|   |    |    |    |    |    |    |    |    |    |      |

Scale 1:1000

## **BASED ON SURVEY BY OTHERS**

|         | Rev Date Description |                                |  |  |  |  |
|---------|----------------------|--------------------------------|--|--|--|--|
| /       | PROJECT              | Bartlow Park<br>Cambridgeshire |  |  |  |  |
|         | TITLE:               | LOCATION PLAN                  |  |  |  |  |
| 0022432 | SCALE:               | 1:1000 @A1                     |  |  |  |  |
|         | DATE:<br>DRAWING No: | August 2023<br>6419 / PL 01    |  |  |  |  |
|         | DRAWN BY:            | MS                             |  |  |  |  |