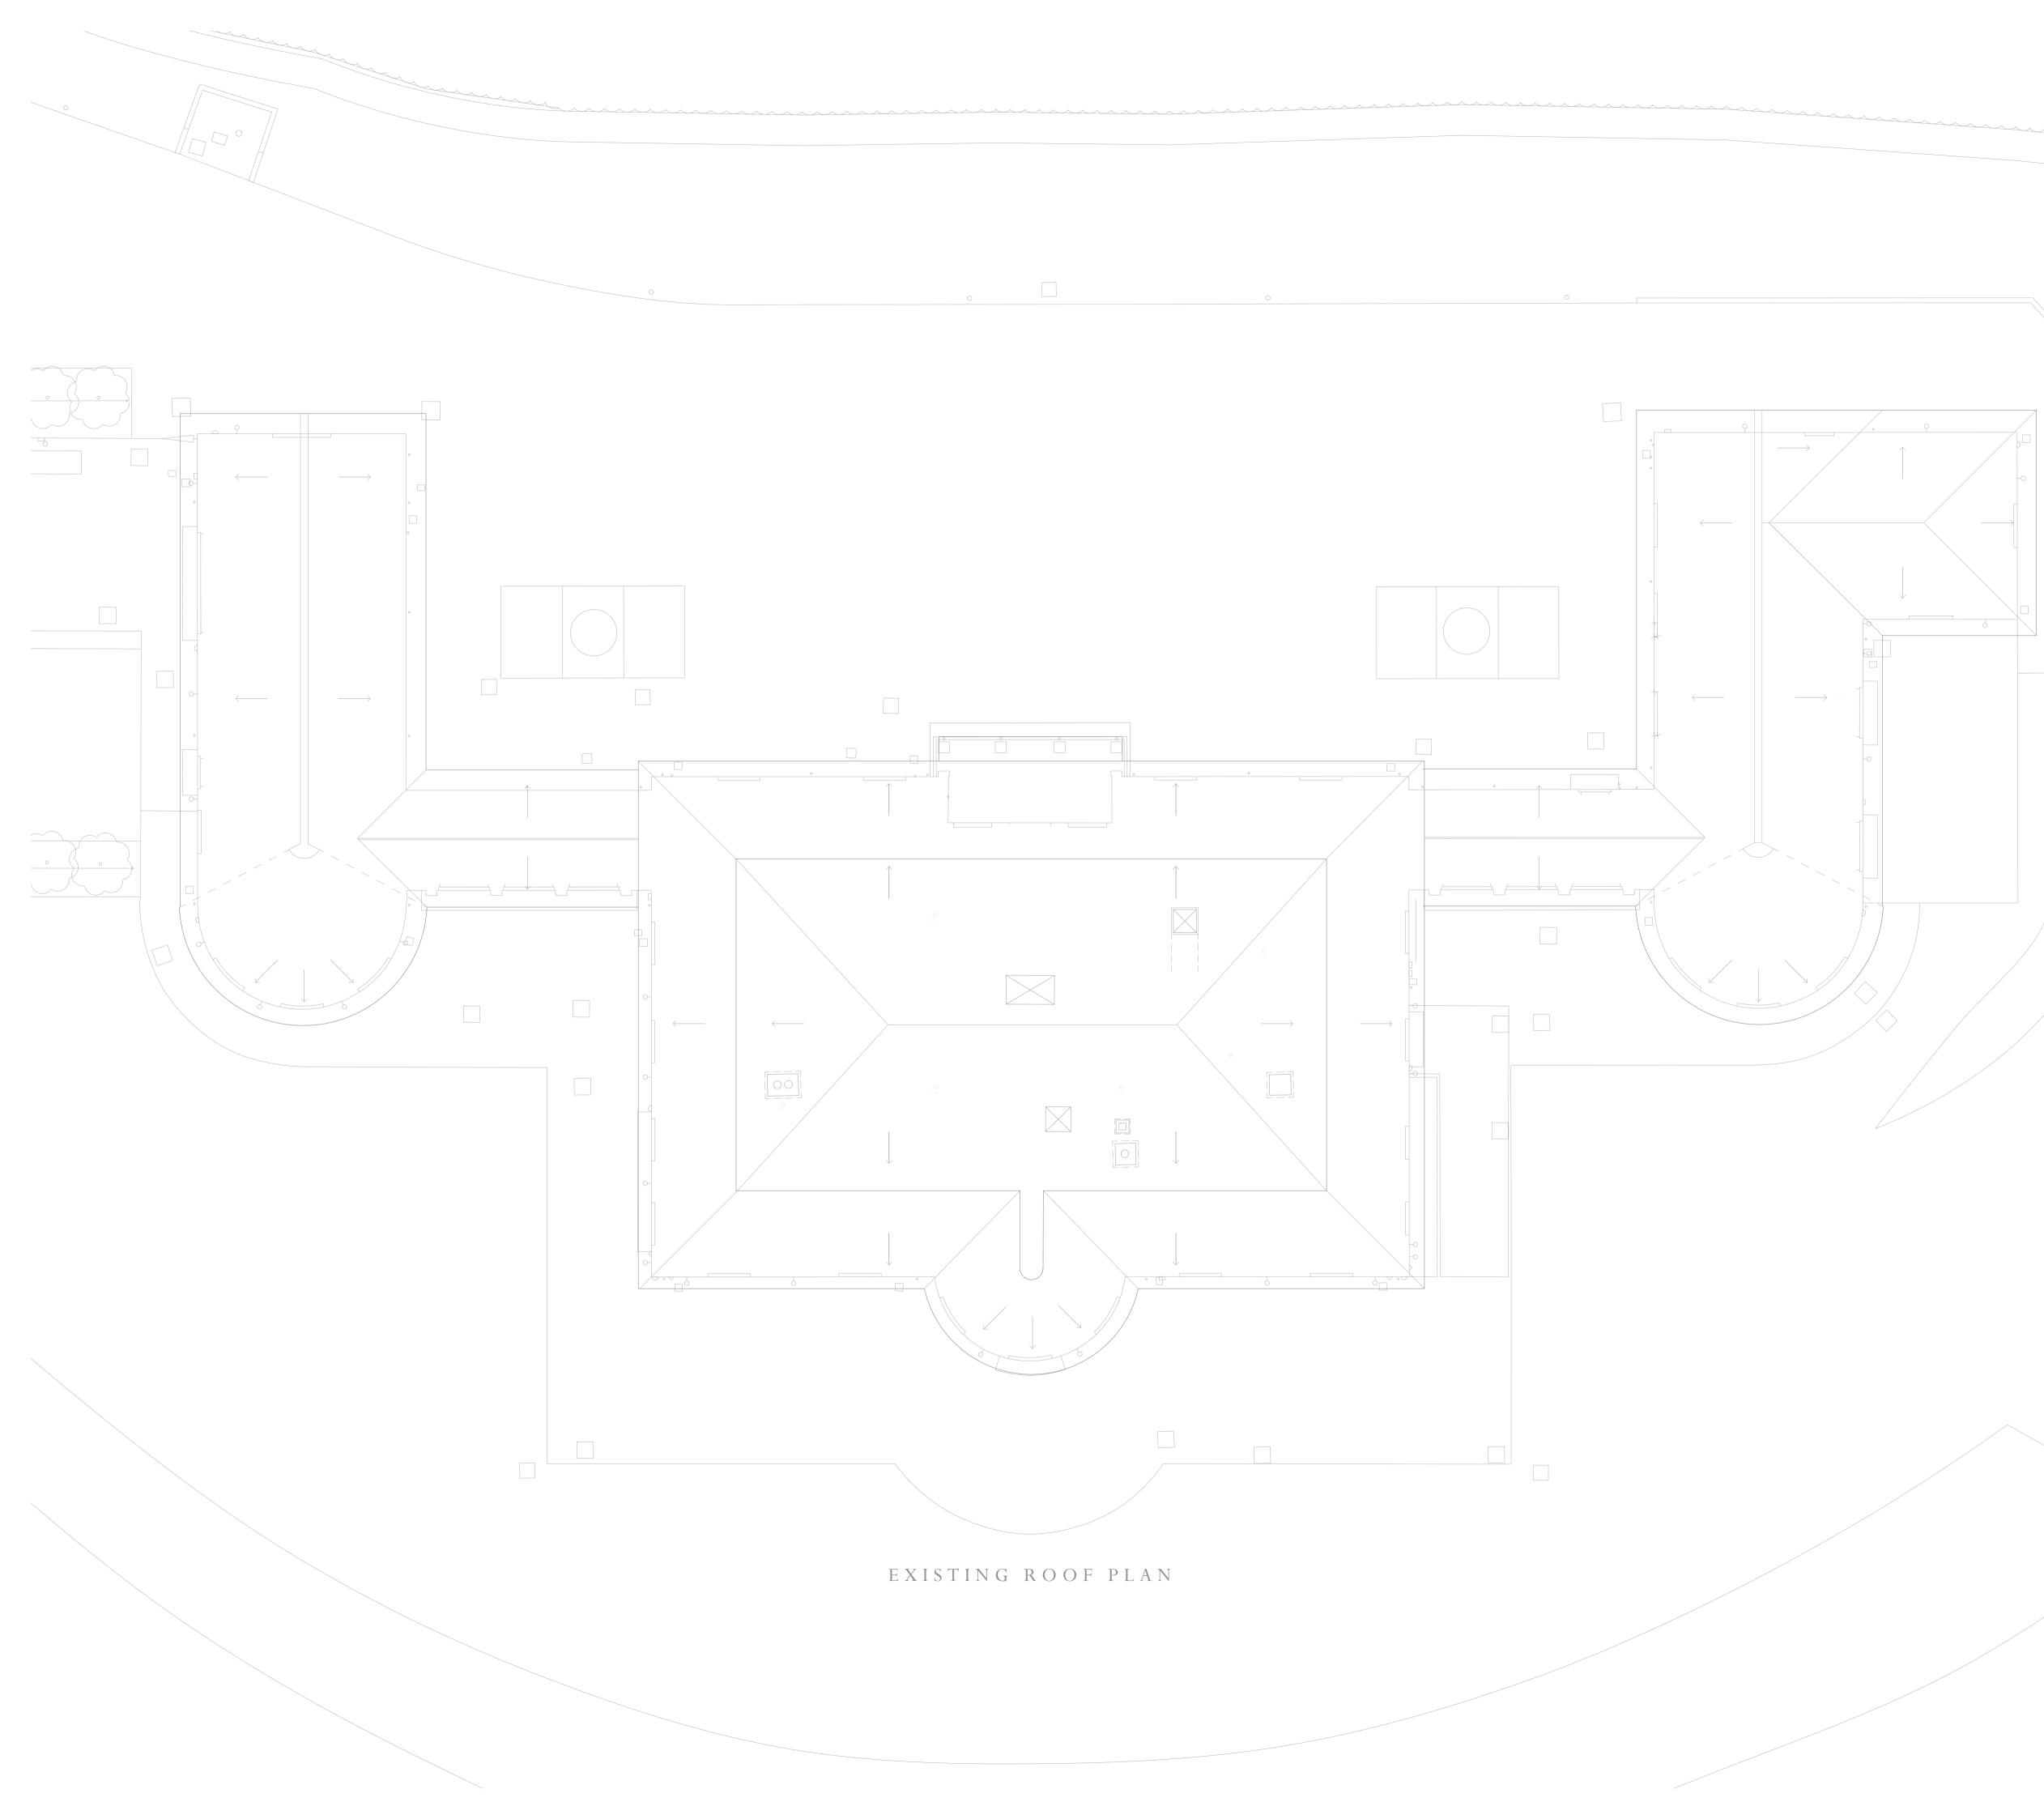

## **BASED ON SURVEY BY OTHERS**

| Rev Date Description |                    | Initials |
|----------------------|--------------------|----------|
| PROJECT              | Bartlow Park       |          |
|                      | Cambridgeshire     |          |
| TITLE:               | EXISTING ROOF PLAN |          |
|                      |                    |          |
| SCALE:               | 1:100 @A1          |          |
| DATE:                | August 2023        |          |
| DRAWING No:          | 6419 / PL 06       |          |
| DRAWN BY:            | MS                 |          |
|                      |                    |          |
|                      |                    |          |