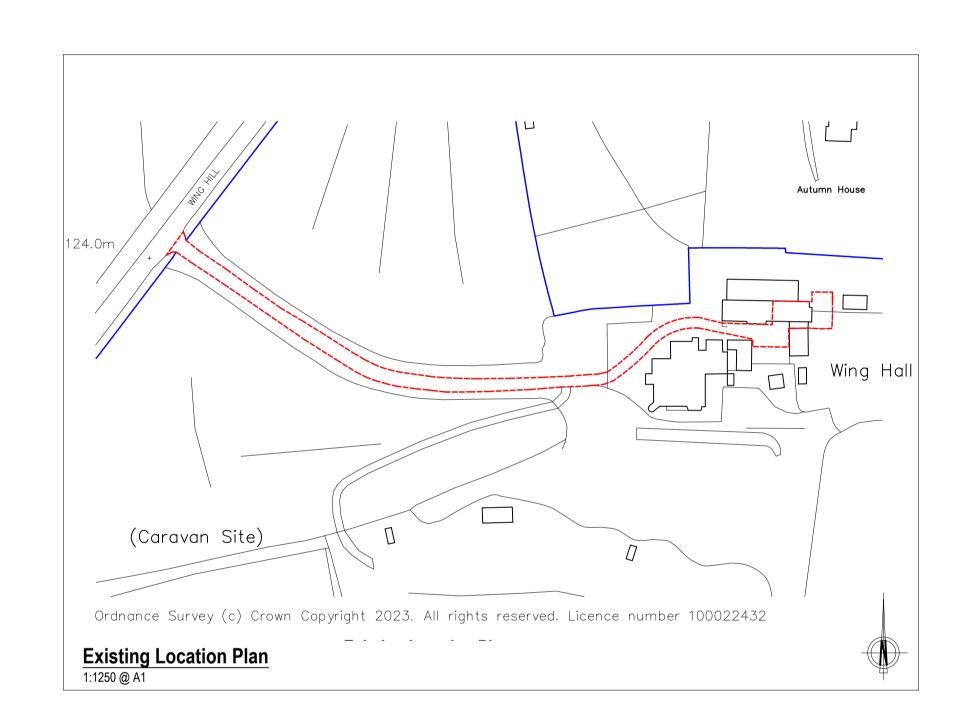

  It is the responsibility of the Client/ Employer to ensure Architect and Contractor are aware of all known legal issues, covenants, and the location of services (both underground and overhead) prior to each stage of works.