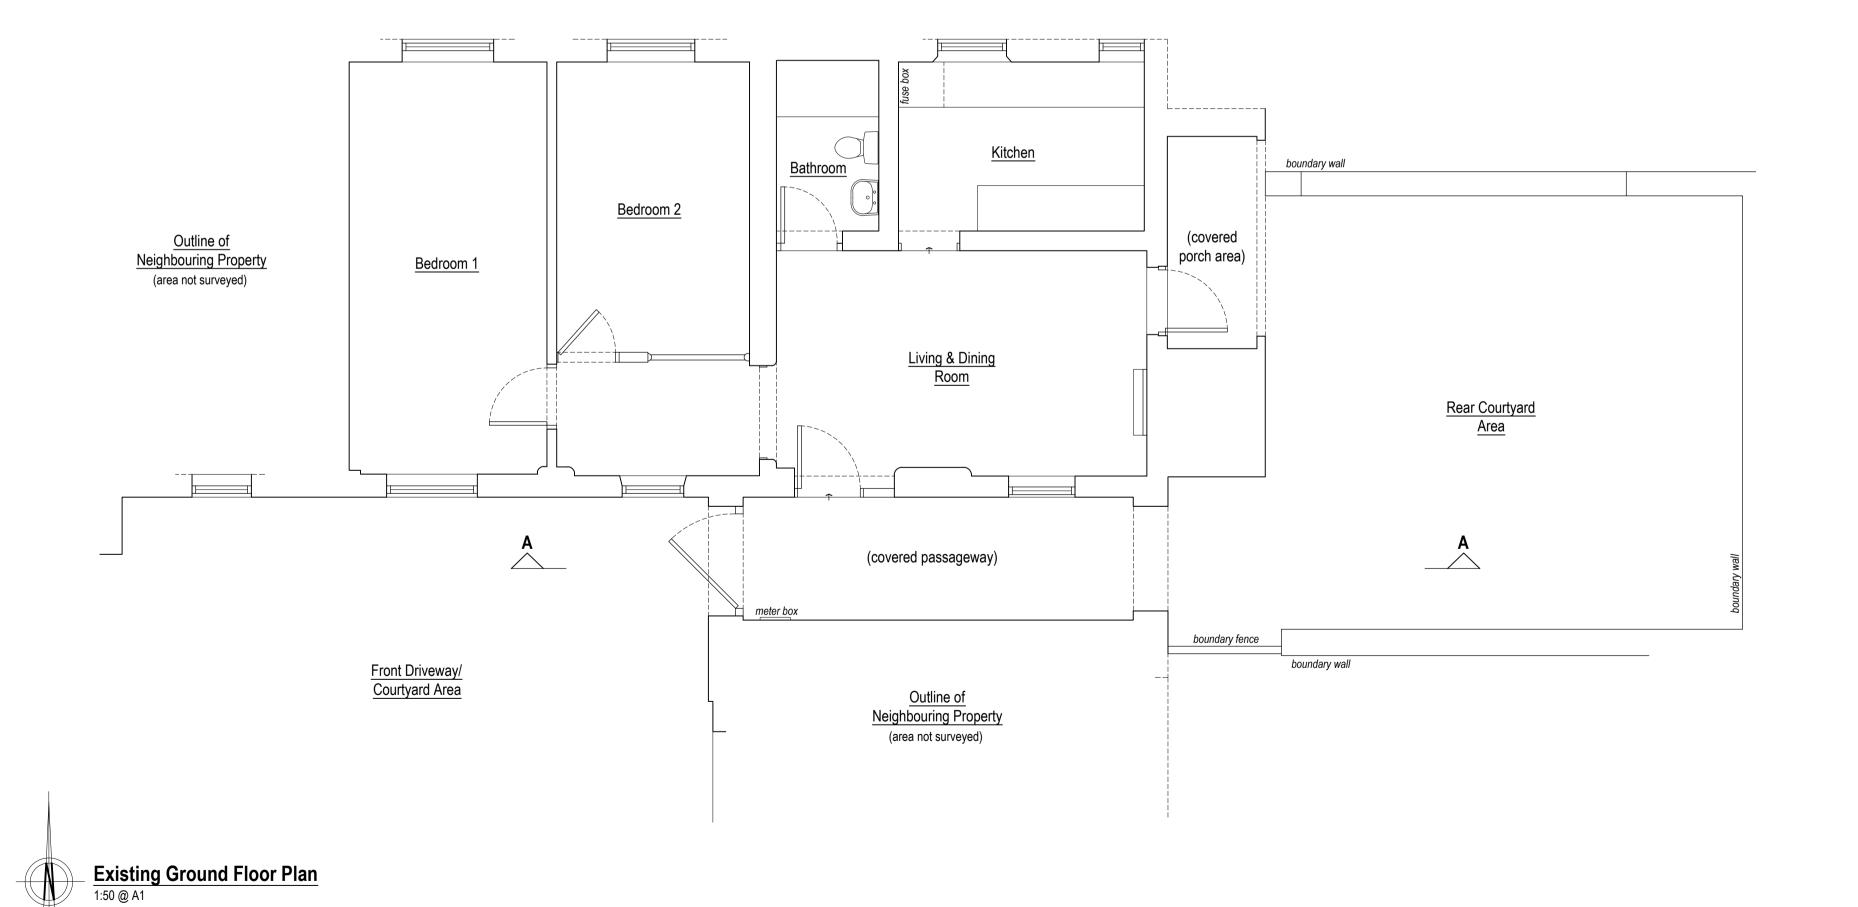

## Rutland Outdoor Education Centre

Proposed Works at; Apartment, Wing Hall Farm, Wing, Rutland. LE15 8RT. DRAWING TYPE & DETAILS Existing Drawing;

July 2023 DRAWN & CHECKED TR

PROJECT REF. 2023 / 19

Existing Elevs, Plans & Section