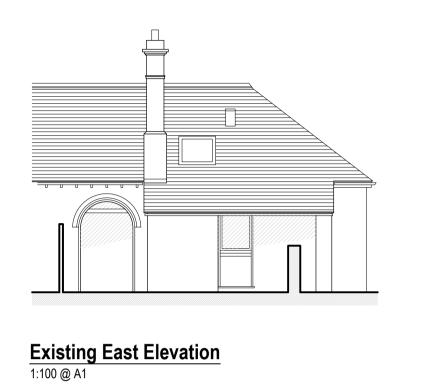

Existing South Sectional Elevation A-A
1:100 @ A1

- NOTES:

  Drawing is copyright of Runcorn Architects Ltd.

  The scale ruler drawn below is a guide; contact Architects for any specific onsite dimensions required not noted in writing on drawing details.