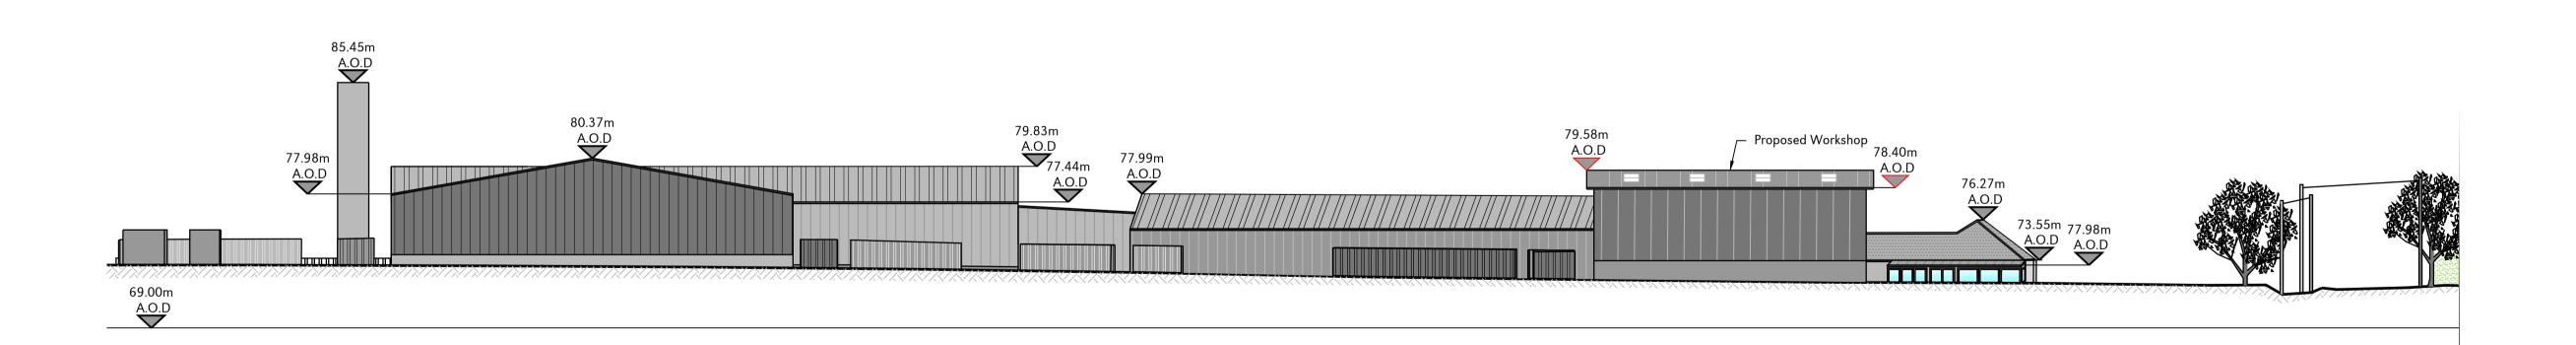

## Section A-A Scale 1:250

Section B-B Scale 1:250

> 1:2000 - DRAWING SCALE REFERENCE (m) 1:250 - DRAWING SCALE REFERENCE (m)

1. All dimensions noted are in metres unless stated otherwise.

2. Do not scale from this drawing, if dimensions are not clear ask.

- 6. Refer to Plandescil Ltd drawings:29118/001 & 002 Topographical Survey
- 29118/006 Proposed Site Layout • 29118/050 - Proposed Building Floor Plan & Elevations
- 29118/120 -Existing Site Sections

Site Overview Scale 1:2000

Drawing Title

**Proposed Site Sections** 

| Scale U.N.O. As Noted (A1) | Date<br>August 2023 | Drawn By<br><b>JIM</b> |
|----------------------------|---------------------|------------------------|
| Drawing No.                | 29118/130           | Rev B                  |