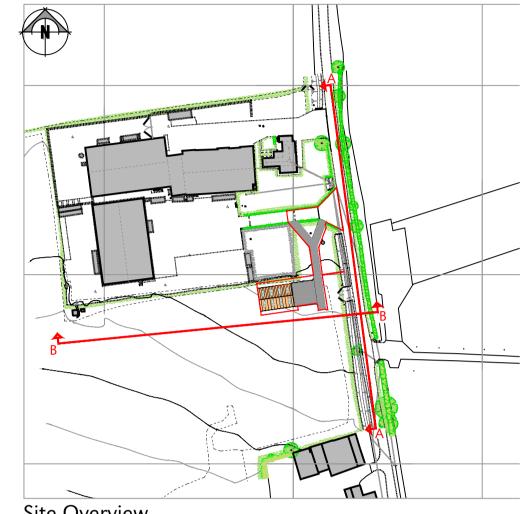

- 6. Refer to Plandescil Ltd drawings:29118/001 & 002 Topographical Survey
- 29118/006 Proposed Site Layout • 29118/050 - Proposed Building Floor Plan & Elevations
- 29118/120 -Existing Site Sections

Site Overview Scale 1:2000