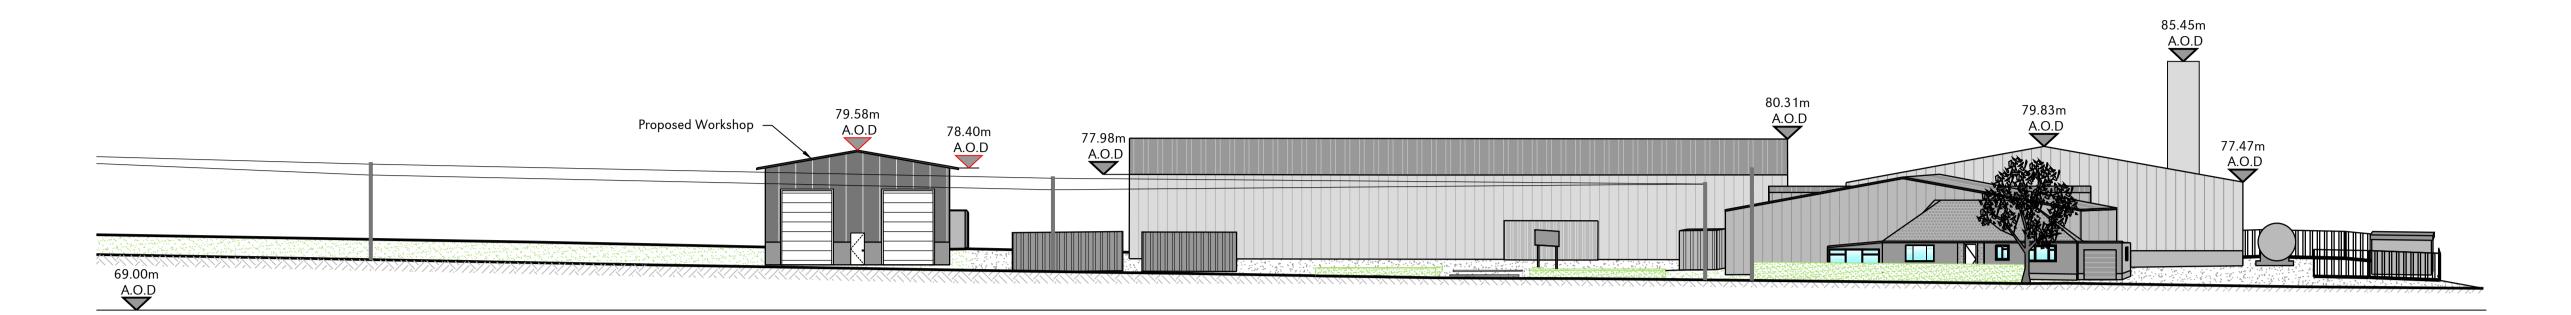

## Section A-A Scale 1:250

Section B-B Scale 1:250

> 1:2000 - DRAWING SCALE REFERENCE (m) 1:250 - DRAWING SCALE REFERENCE (m)

1. All dimensions noted are in metres unless stated otherwise.

2. Do not scale from this drawing, if dimensions are not clear ask.

- 6. Refer to Plandescil Ltd drawings:29118/001 & 002 Topographical Survey
- 29118/006 Proposed Site Layout • 29118/050 - Proposed Building Floor Plan & Elevations
- 29118/120 -Existing Site Sections

Site Overview Scale 1:2000

Drawing Title

**Proposed Site Sections** 

| Scale U.N.O. As Noted (A1) | Date<br>August 2023 | Drawn By<br><b>JIM</b> |
|----------------------------|---------------------|------------------------|
| Drawing No.                | 29118/130           | Rev B                  |