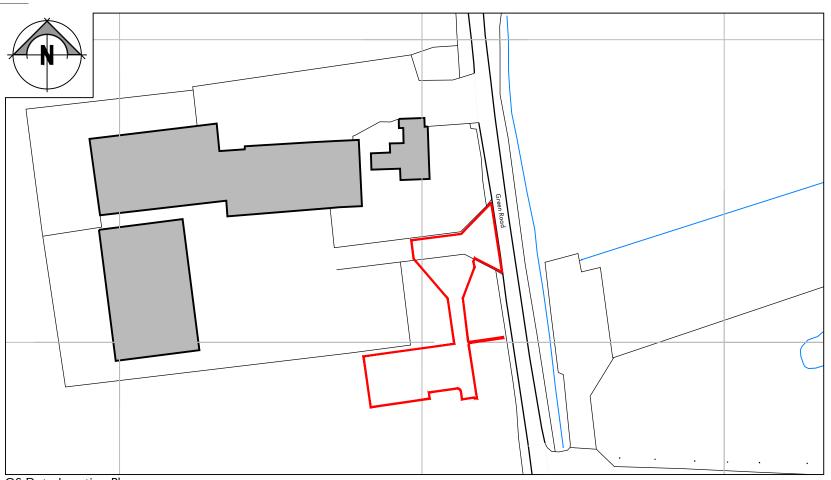

Site Boundary (1116m²/0.1116ha)

### Site Location Plan

| m) | Scale U.N.O.<br>As Noted | Drawn By<br>JIM |       |
|----|--------------------------|-----------------|-------|
|    | Drawing No.              | 29118/150       | Rev C |