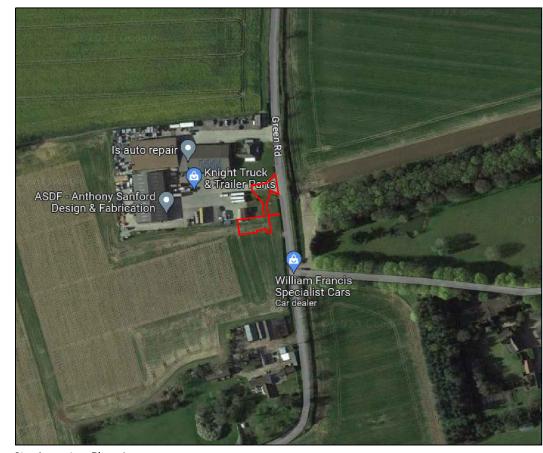

# Philip Baker

Project

Proposed Building, Green Rd, Rattlesden, Bury St Edmunds, IP30 ORZ

Drawing Title