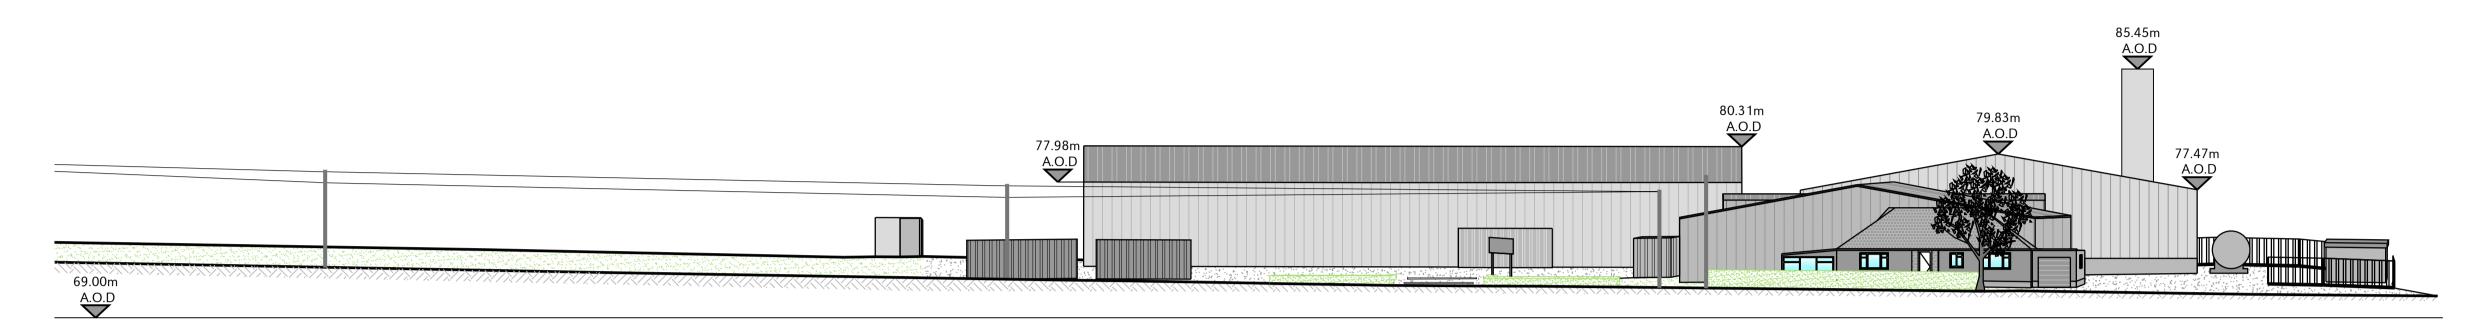

Section A-A Scale 1:250

Section B-B Scale 1:250

1:2000 - DRAWING SCALE REFERENCE (m) 1:250-DRAWING SCALE REFERENCE (m) 40 20 0

1. All dimensions noted are in metres unless stated otherwise.

2. Do not scale from this drawing, if dimensions are not clear ask.

29118/005 - Existing Site Layout29118/130 - Proposed Site Sections

**FOR PLANNING** 0 08-08-23 OAJ First Issue
Rev Date Chkd Description

Connaught Road Attleborough Norfolk NR17 2BW Telephone: (01953) 452001 Fax: (01953) 456955 E-mail: pdc@plandescil.co.uk www.plandescil.co.uk