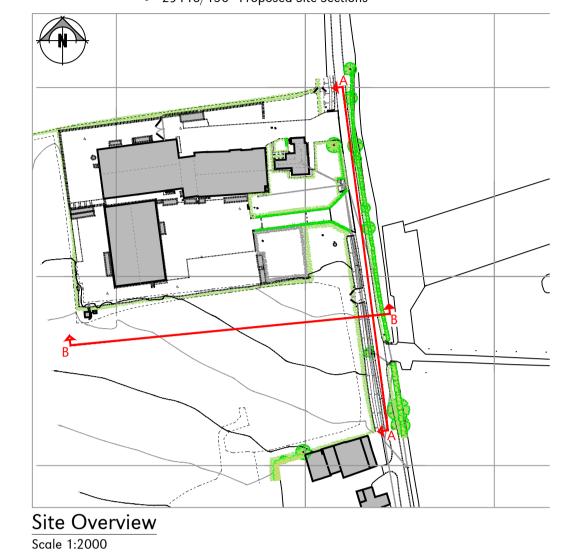

4. Plandescil Ltd to be immediately notified of any suspected omissions or discrepancies.

5. This drawing is to be read in conjunction with all other relevant documents relating to the project.

6. Refer to Plandescel Ltd drawings:29118/001 & 002 - Topographical Survey

29118/005 - Existing Site Layout29118/130 - Proposed Site Sections

**FOR PLANNING** 0 08-08-23 OAJ First Issue
Rev Date Chkd Description

Connaught Road Attleborough Norfolk NR17 2BW Telephone: (01953) 452001 Fax: (01953) 456955 E-mail: pdc@plandescil.co.uk www.plandescil.co.uk