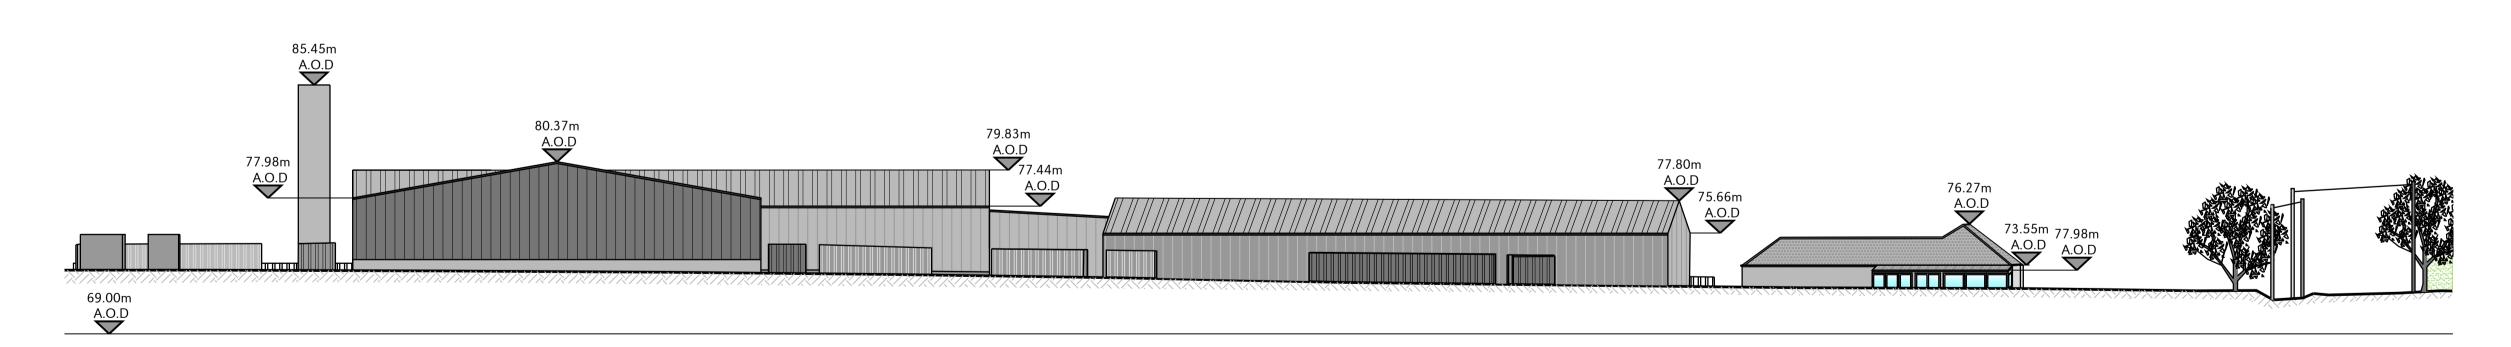

Section A-A Scale 1:250

Section B-B Scale 1:250

1:2000 - DRAWING SCALE REFERENCE (m) 1:250-DRAWING SCALE REFERENCE (m) 40 20 0

1. All dimensions noted are in metres unless stated otherwise.

2. Do not scale from this drawing, if dimensions are not clear ask.

29118/005 - Existing Site Layout29118/130 - Proposed Site Sections

**FOR PLANNING** 0 08-08-23 OAJ First Issue
Rev Date Chkd Description

Connaught Road Attleborough Norfolk NR17 2BW Telephone: (01953) 452001 Fax: (01953) 456955 E-mail: pdc@plandescil.co.uk www.plandescil.co.uk