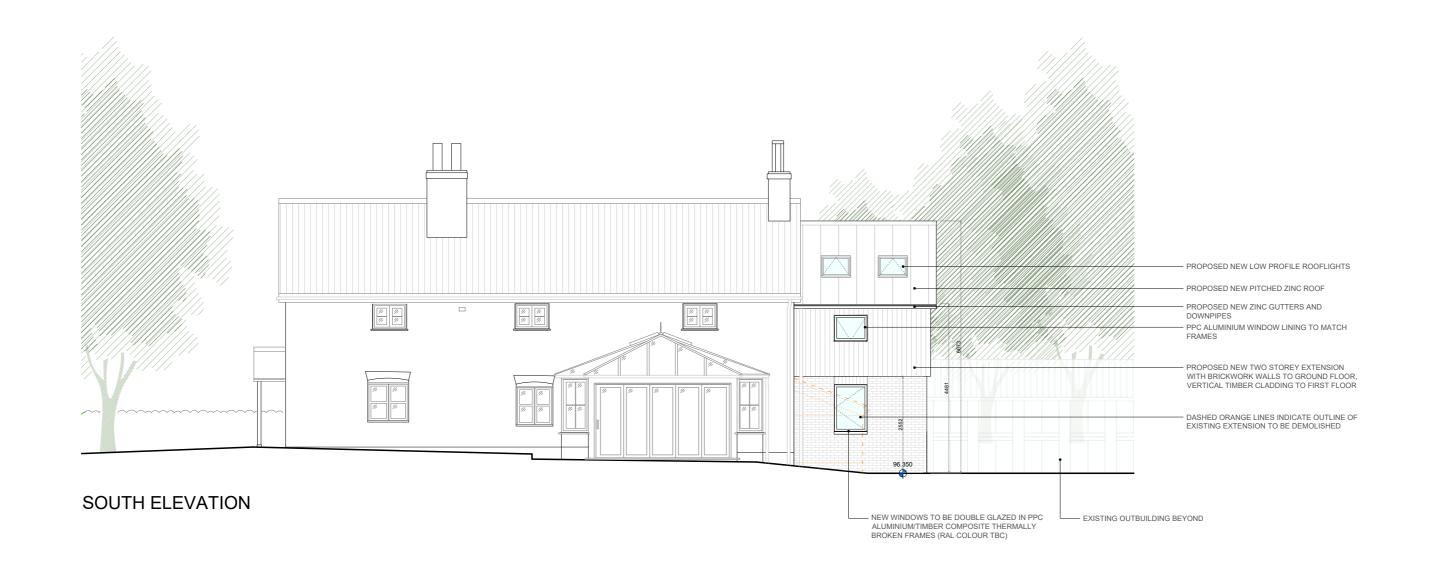

PROJECT ADDRESS: CHURCH GREEN COTTAGES, IP9 1ES SIMON & SHEILA HEWITT CLIENT: GROUND FLOOR PLAN - PROPOSED 30.08.23 - PLANNING DRAWING TITLE: THIS DRAWING IS FOR PLANNING PURPOSES PURPOSE: PLANNING ONLY SCALE BAR\_1:50 @ A2 DRAWING NO: P354\_GA\_0.00 ISSUE NO: SCALE: 1:50 @ A2



PROJECT ADDRESS: CHURCH GREEN COTTAGES, IP9 1ES Notes: DATE ISSUE DESCRIPTION 24.08.23 - DRAFT TO CLIENT ONLY 30.08.23 - PLANNING SIMON & SHEILA HEWITT CLIENT: DRAWING TITLE: FIRST FLOOR PLAN - PROPOSED THIS DRAWING IS FOR PLANNING PURPOSES PURPOSE: PLANNING ONLY DRAWING NO: SCALE BAR\_1:50 @ A2 P354\_GA\_0.01 ISSUE NO: SCALE: 1:50 @ A2