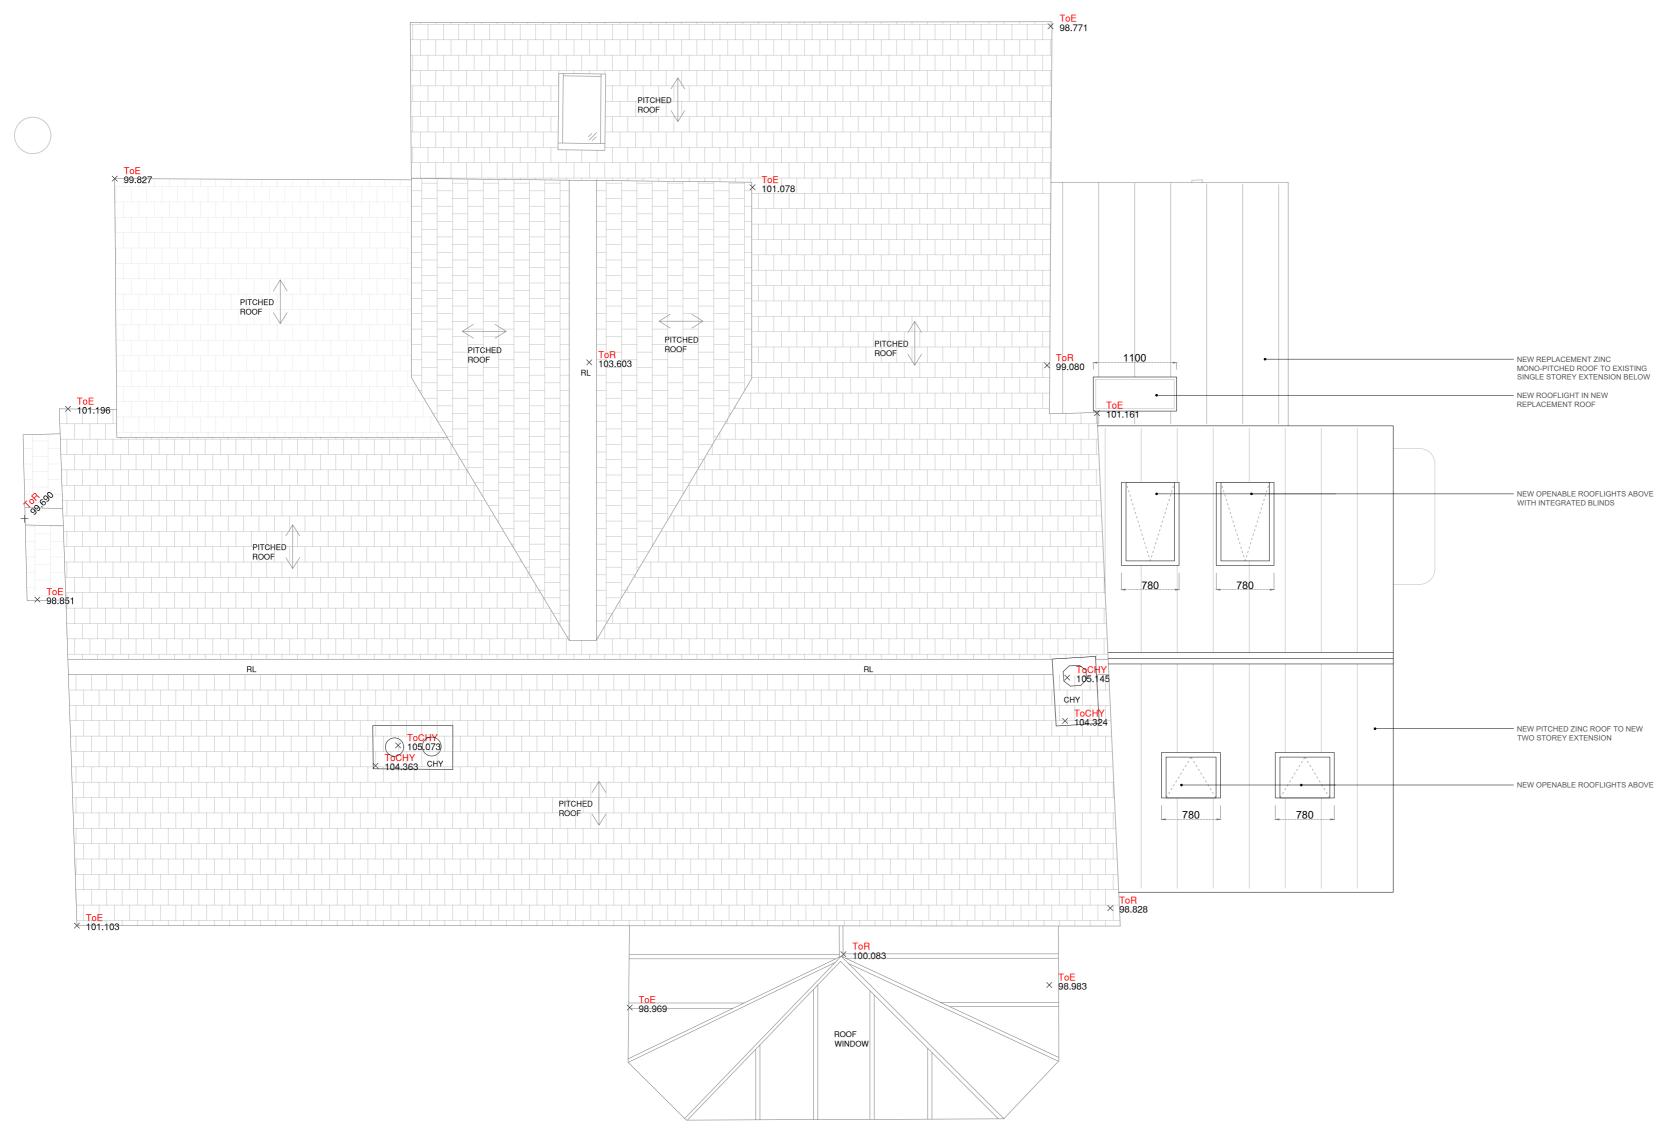

PROJECT ADDRESS: CHURCH GREEN COTTAGES, IP9 1ES SIMON & SHEILA HEWITT CLIENT: GROUND FLOOR PLAN - PROPOSED 30.08.23 - PLANNING DRAWING TITLE: THIS DRAWING IS FOR PLANNING PURPOSES PURPOSE: PLANNING ONLY SCALE BAR\_1:50 @ A2 DRAWING NO: P354\_GA\_0.00 ISSUE NO: SCALE: 1:50 @ A2



PROJECT ADDRESS: CHURCH GREEN COTTAGES, IP9 1ES Notes: DATE ISSUE DESCRIPTION 24.08.23 - DRAFT TO CLIENT ONLY 30.08.23 - PLANNING SIMON & SHEILA HEWITT CLIENT: DRAWING TITLE: FIRST FLOOR PLAN - PROPOSED THIS DRAWING IS FOR PLANNING PURPOSES PURPOSE: PLANNING ONLY DRAWING NO: SCALE BAR\_1:50 @ A2 P354\_GA\_0.01 ISSUE NO: SCALE: 1:50 @ A2