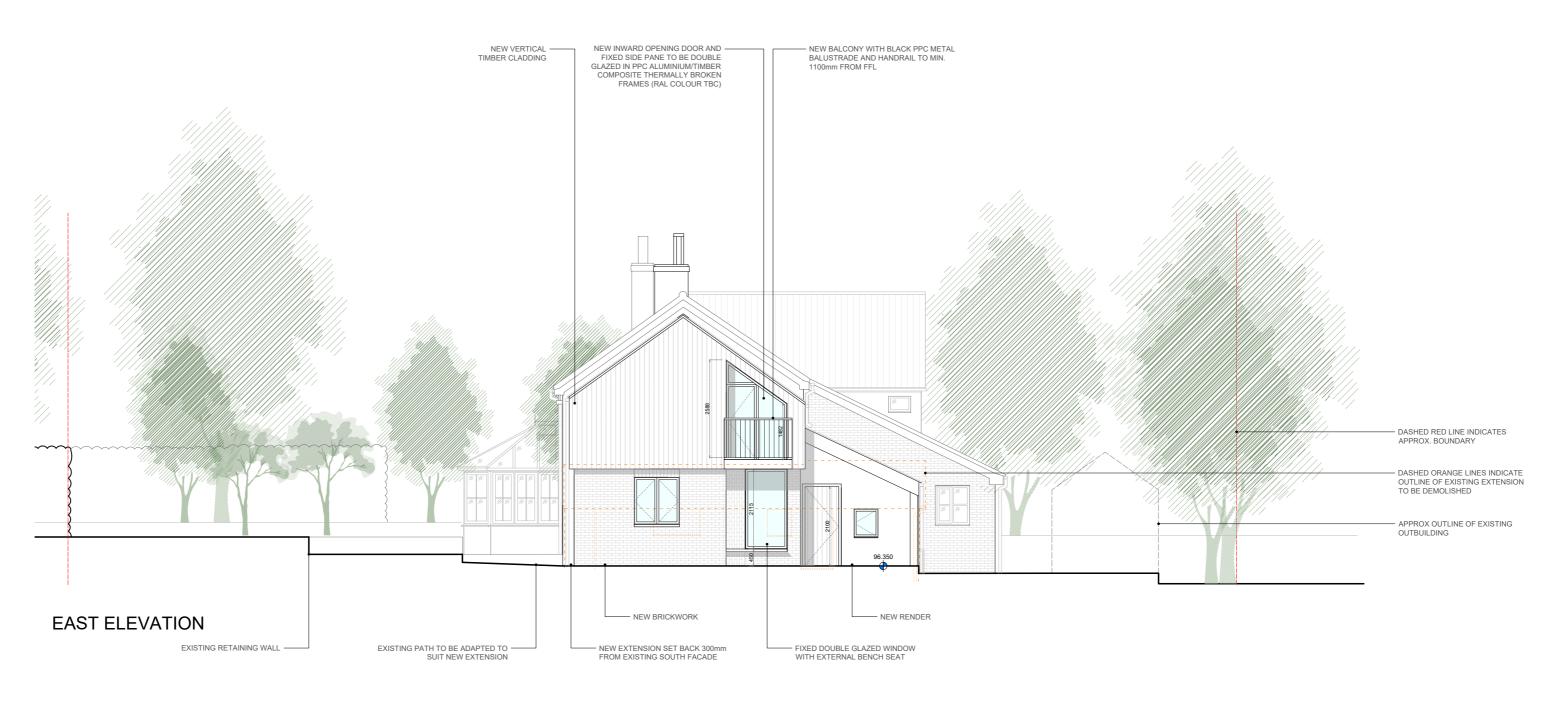

PROJECT ADDRESS: CHURCH GREEN COTTAGES, IP9 1ES SIMON & SHEILA HEWITT CLIENT: GROUND FLOOR PLAN - PROPOSED 30.08.23 - PLANNING DRAWING TITLE: THIS DRAWING IS FOR PLANNING PURPOSES PURPOSE: PLANNING ONLY SCALE BAR\_1:50 @ A2 DRAWING NO: P354\_GA\_0.00 ISSUE NO: SCALE: 1:50 @ A2



PROJECT ADDRESS: CHURCH GREEN COTTAGES, IP9 1ES Notes: DATE ISSUE DESCRIPTION 24.08.23 - DRAFT TO CLIENT ONLY 30.08.23 - PLANNING SIMON & SHEILA HEWITT CLIENT: DRAWING TITLE: FIRST FLOOR PLAN - PROPOSED THIS DRAWING IS FOR PLANNING PURPOSES PURPOSE: PLANNING ONLY DRAWING NO: SCALE BAR\_1:50 @ A2 P354\_GA\_0.01 ISSUE NO: SCALE: 1:50 @ A2