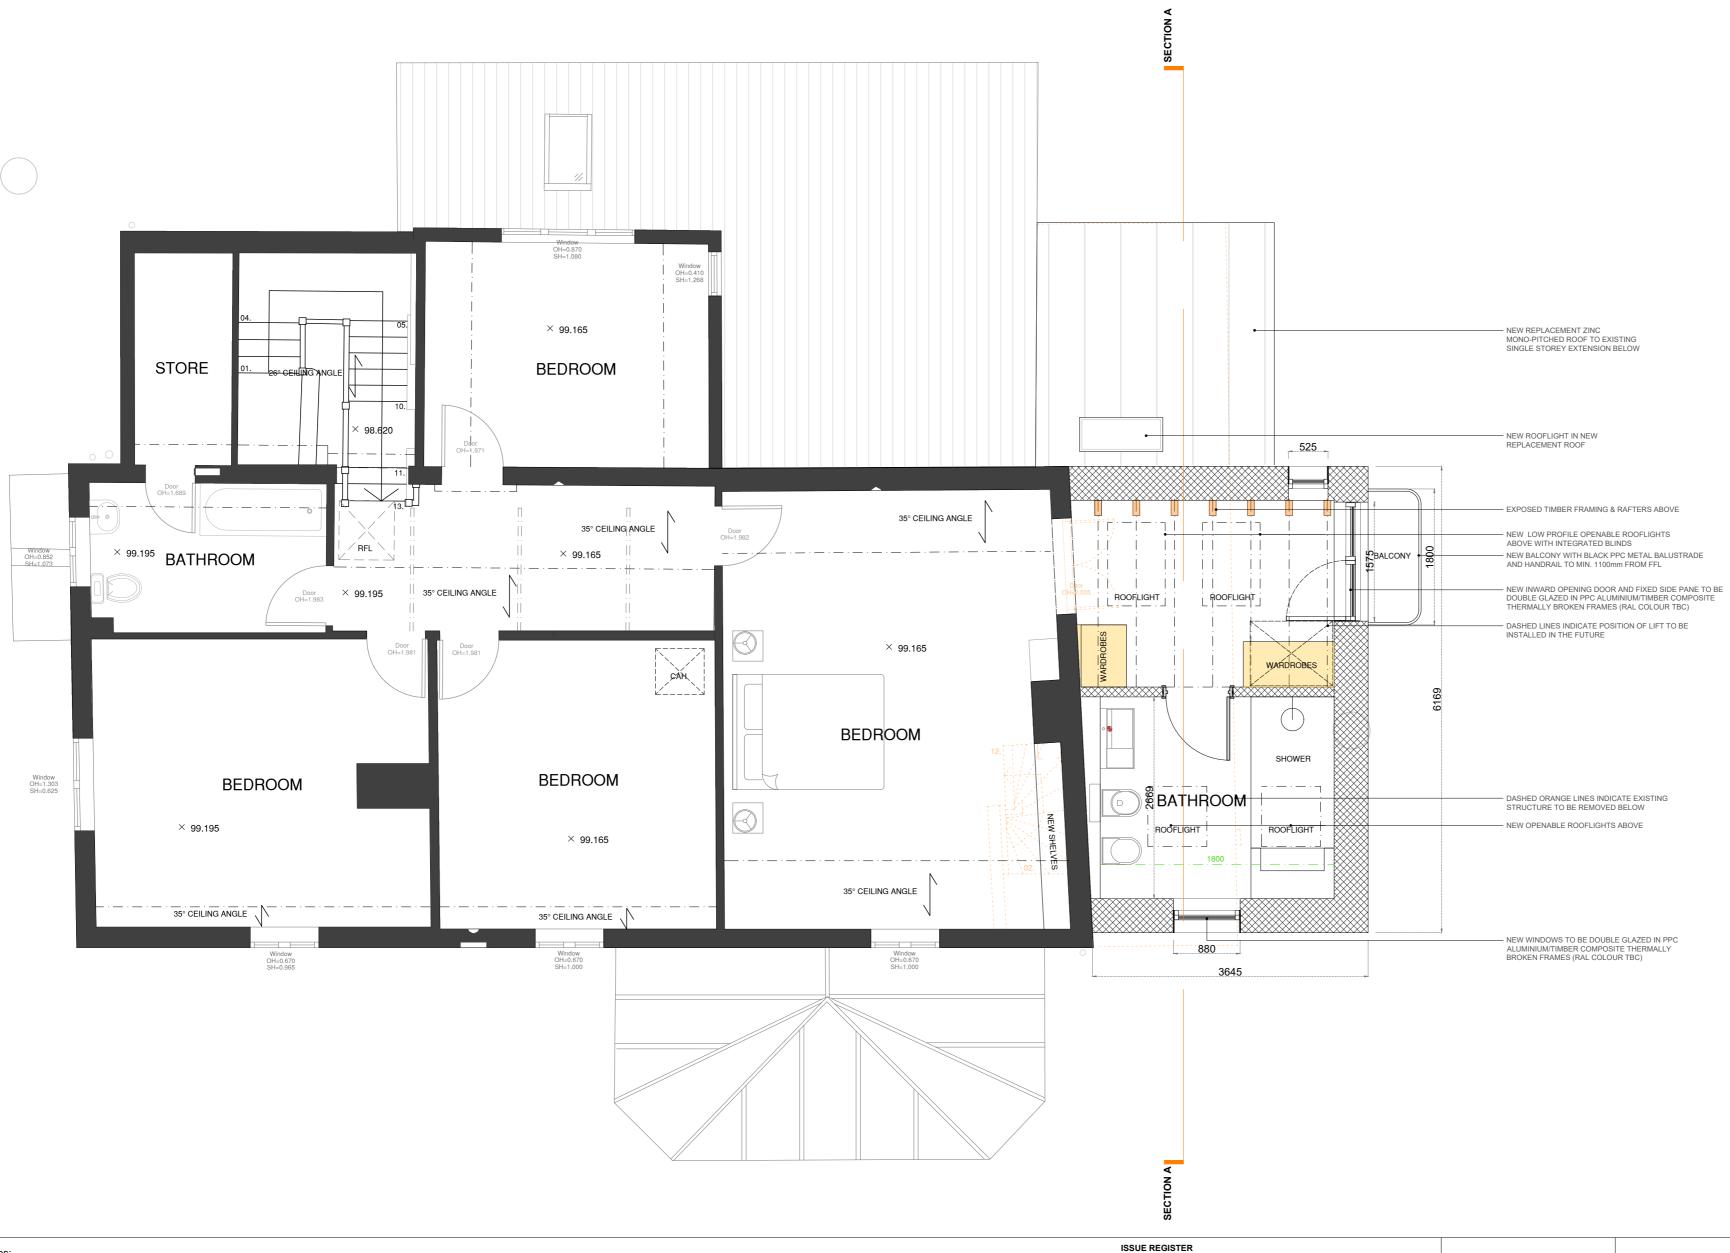

PROJECT ADDRESS: CHURCH GREEN COTTAGES, IP9 1ES Notes: DATE ISSUE DESCRIPTION 24.08.23 - DRAFT TO CLIENT ONLY 30.08.23 - PLANNING SIMON & SHEILA HEWITT CLIENT: DRAWING TITLE: FIRST FLOOR PLAN - PROPOSED THIS DRAWING IS FOR PLANNING PURPOSES PURPOSE: PLANNING ONLY DRAWING NO: SCALE BAR\_1:50 @ A2 P354\_GA\_0.01 ISSUE NO: SCALE: 1:50 @ A2