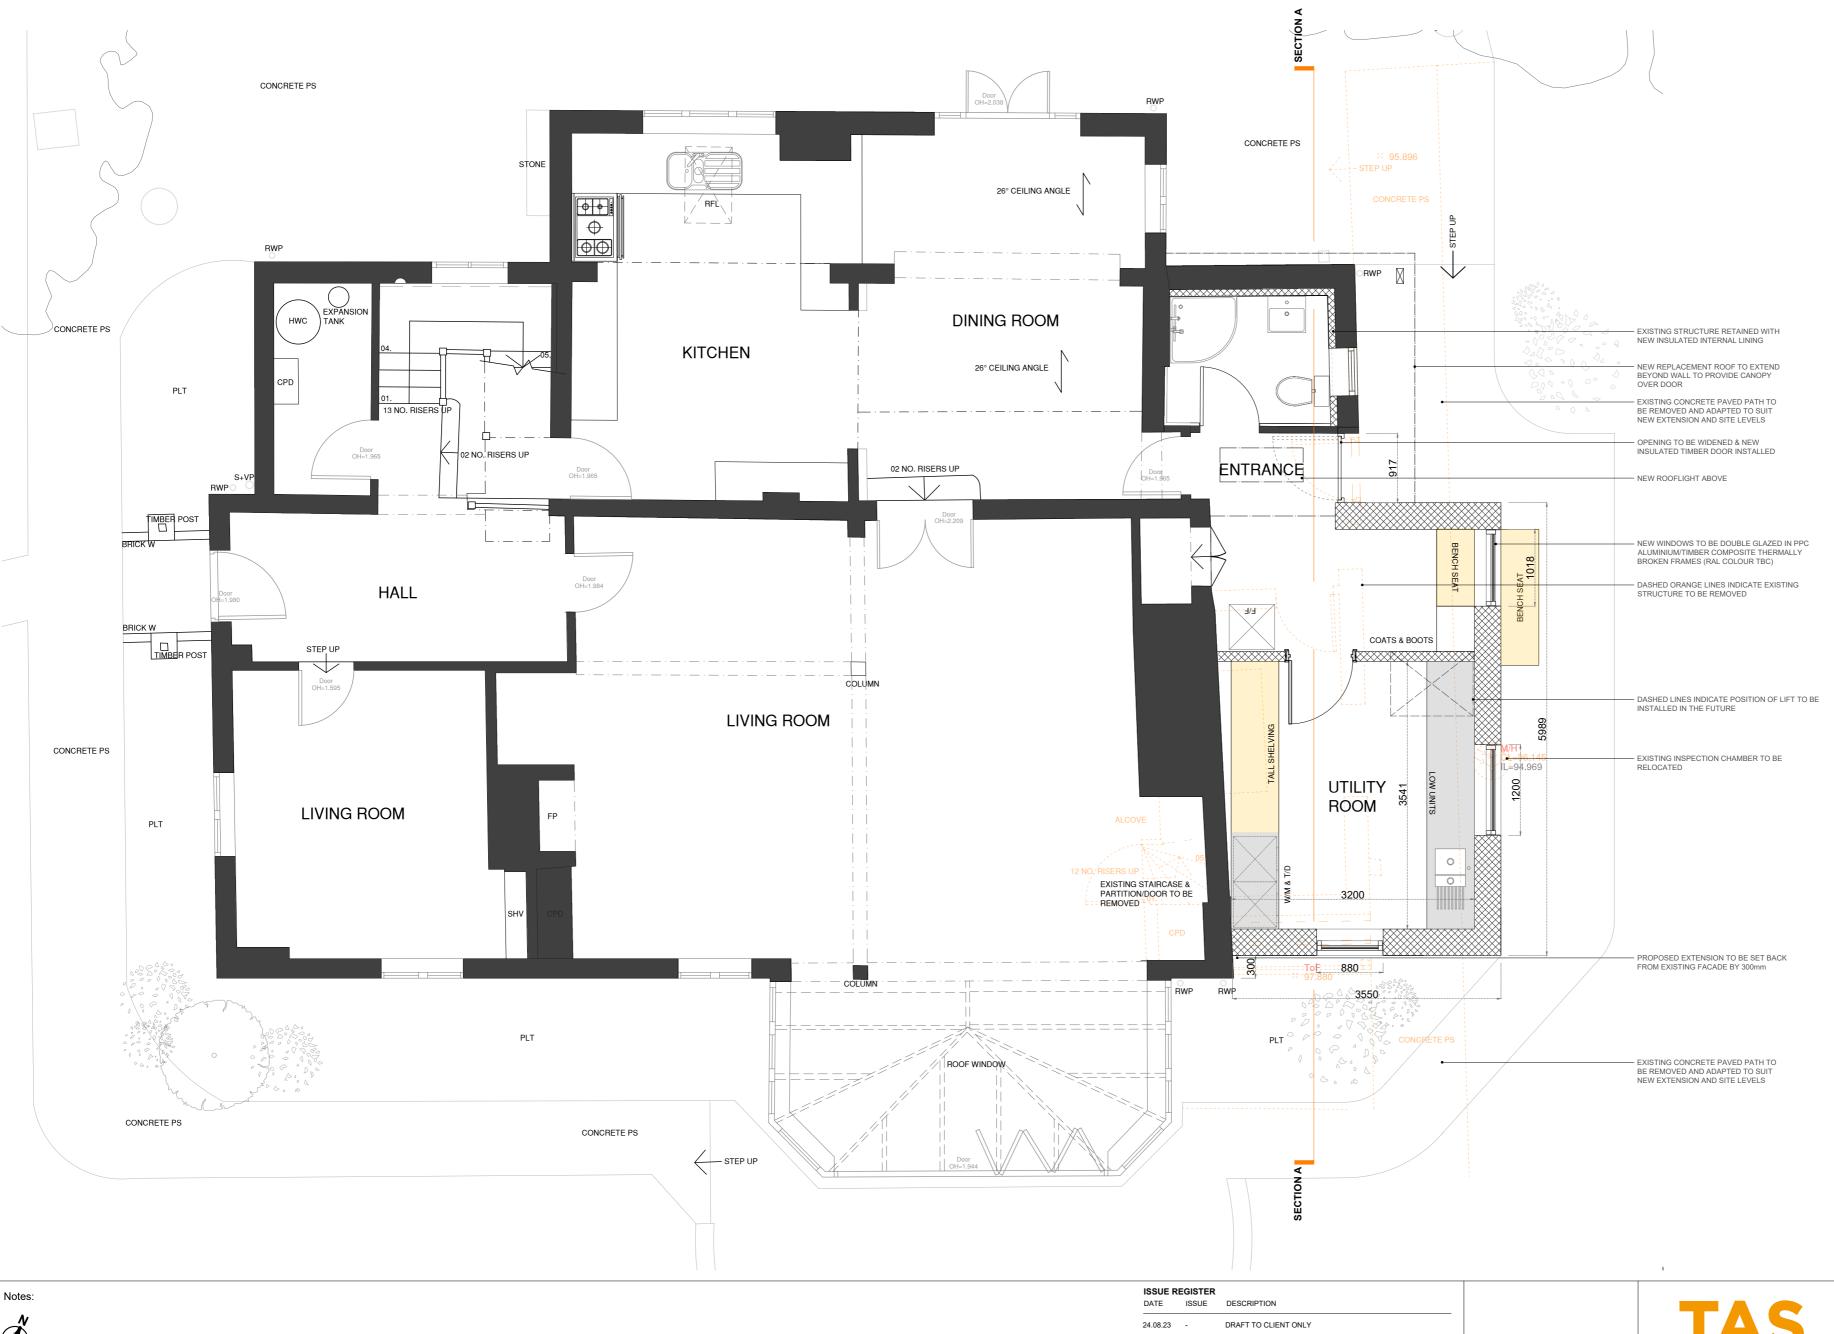

PROJECT ADDRESS: CHURCH GREEN COTTAGES, IP9 1ES SIMON & SHEILA HEWITT CLIENT: GROUND FLOOR PLAN - PROPOSED 30.08.23 - PLANNING DRAWING TITLE: THIS DRAWING IS FOR PLANNING PURPOSES PURPOSE: PLANNING ONLY SCALE BAR\_1:50 @ A2 DRAWING NO: P354\_GA\_0.00 ISSUE NO: SCALE: 1:50 @ A2