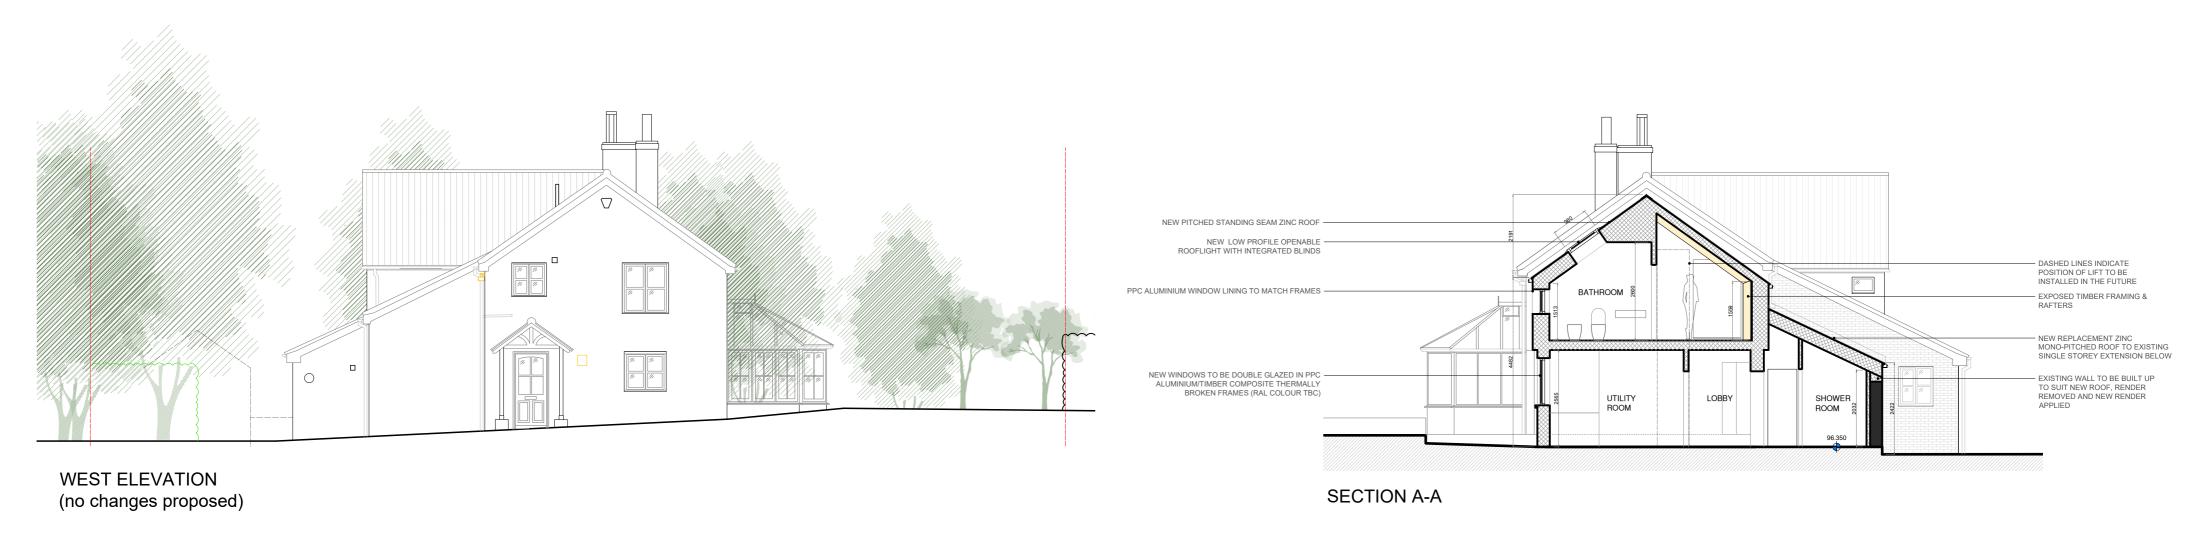

PROJECT ADDRESS: CHURCH GREEN COTTAGES, IP9 1ES SIMON & SHEILA HEWITT CLIENT: GROUND FLOOR PLAN - PROPOSED 30.08.23 - PLANNING DRAWING TITLE: THIS DRAWING IS FOR PLANNING PURPOSES PURPOSE: PLANNING ONLY SCALE BAR\_1:50 @ A2 DRAWING NO: P354\_GA\_0.00 ISSUE NO: SCALE: 1:50 @ A2



PROJECT ADDRESS: CHURCH GREEN COTTAGES, IP9 1ES Notes: DATE ISSUE DESCRIPTION 24.08.23 - DRAFT TO CLIENT ONLY 30.08.23 - PLANNING SIMON & SHEILA HEWITT CLIENT: DRAWING TITLE: FIRST FLOOR PLAN - PROPOSED THIS DRAWING IS FOR PLANNING PURPOSES PURPOSE: PLANNING ONLY DRAWING NO: SCALE BAR\_1:50 @ A2 P354\_GA\_0.01 ISSUE NO: SCALE: 1:50 @ A2