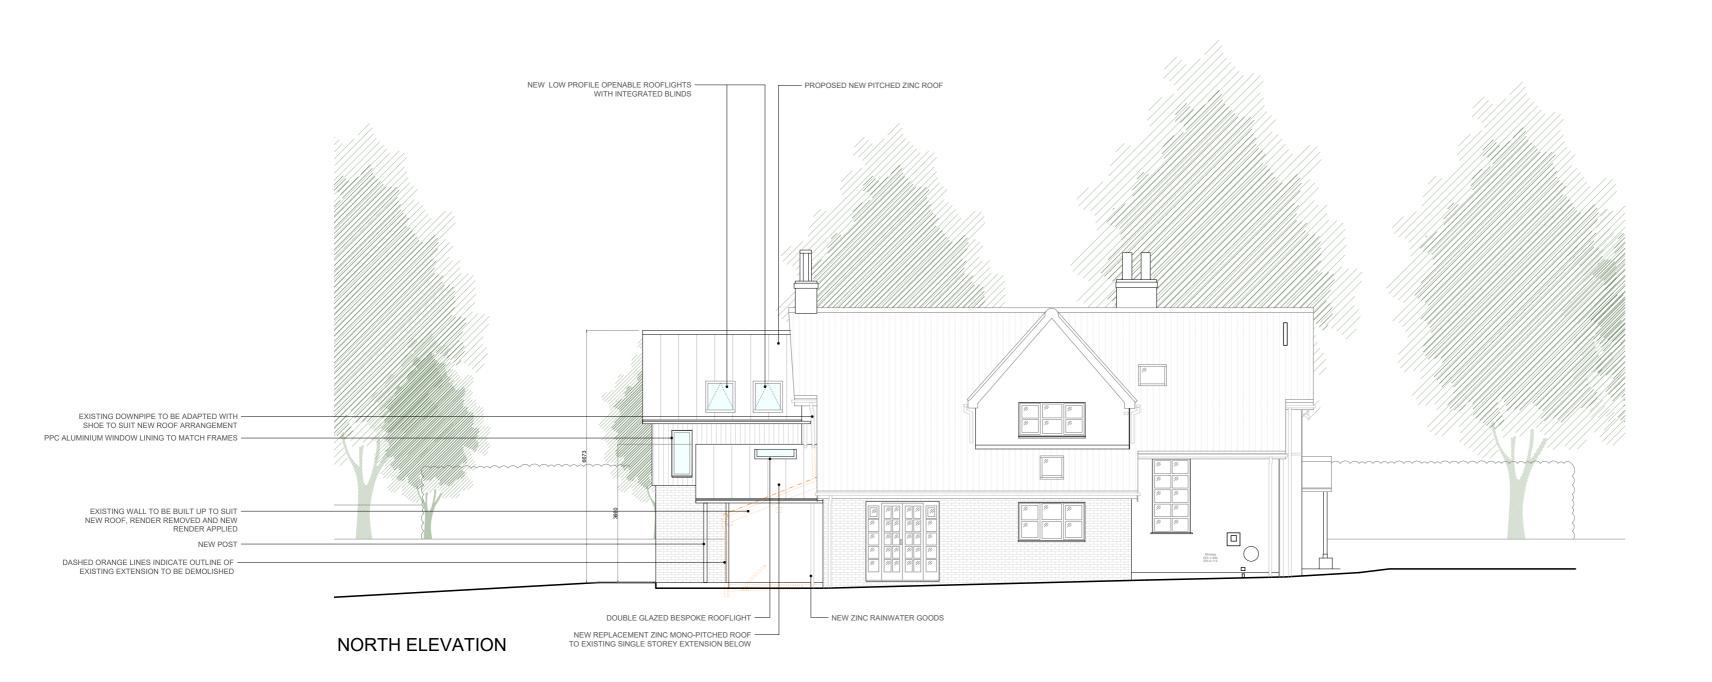

PROJECT ADDRESS: CHURCH GREEN COTTAGES, IP9 1ES SIMON & SHEILA HEWITT CLIENT: GROUND FLOOR PLAN - PROPOSED 30.08.23 - PLANNING DRAWING TITLE: THIS DRAWING IS FOR PLANNING PURPOSES PURPOSE: PLANNING ONLY SCALE BAR\_1:50 @ A2 DRAWING NO: P354\_GA\_0.00 ISSUE NO: SCALE: 1:50 @ A2



PROJECT ADDRESS: CHURCH GREEN COTTAGES, IP9 1ES Notes: DATE ISSUE DESCRIPTION 24.08.23 - DRAFT TO CLIENT ONLY 30.08.23 - PLANNING SIMON & SHEILA HEWITT CLIENT: DRAWING TITLE: FIRST FLOOR PLAN - PROPOSED THIS DRAWING IS FOR PLANNING PURPOSES PURPOSE: PLANNING ONLY DRAWING NO: SCALE BAR\_1:50 @ A2 P354\_GA\_0.01 ISSUE NO: SCALE: 1:50 @ A2