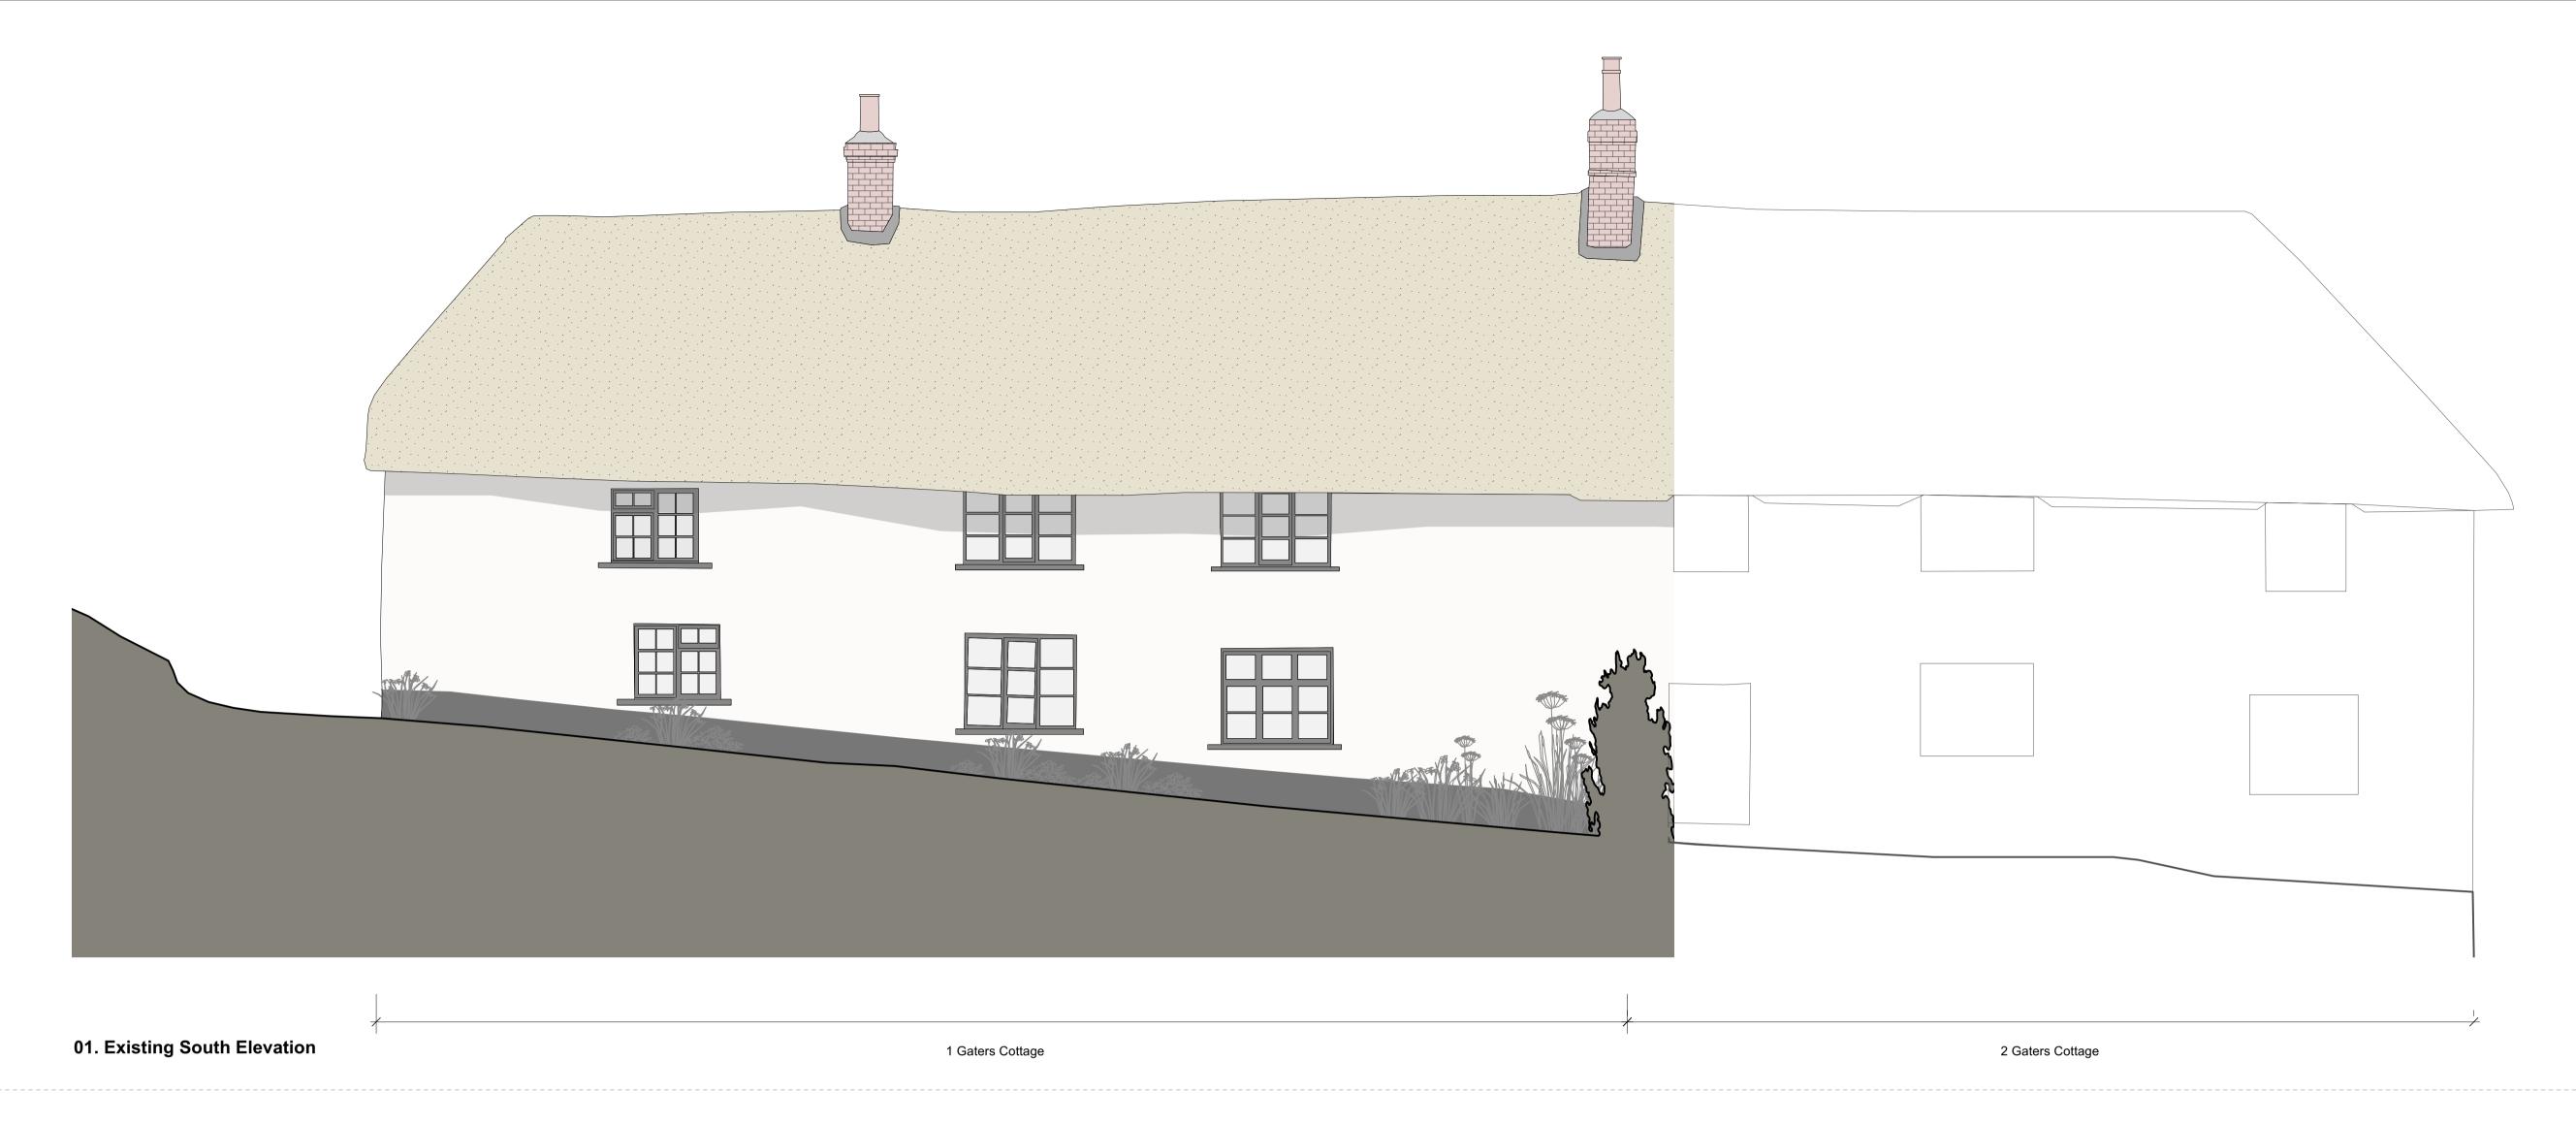

02. Existing West Elevation

Architects . Designers . Makers

**Existing Elevations 1** 

Drawing No: 2127-EX04

**Project:**Gaters Cottage - Minor amendments to previously consented conversion of the Threshing Barn within applications 21/02105/HOUSE and 21/02107/LBC