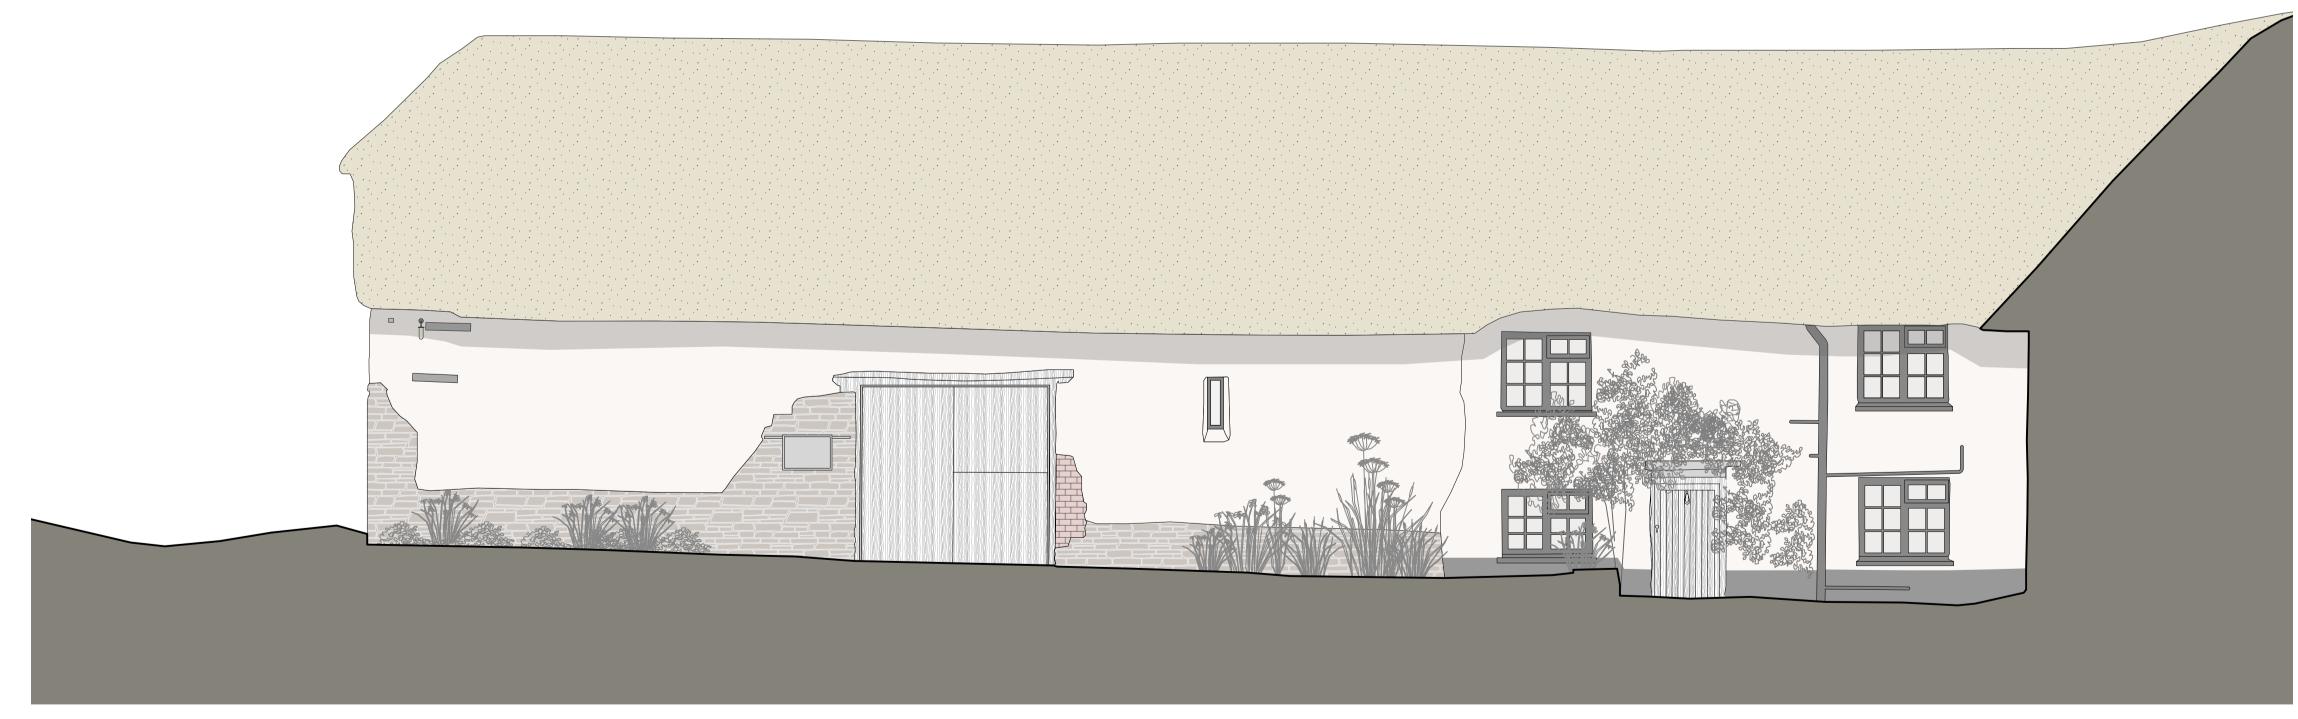

02. Existing West Elevation

Architects . Designers . Makers

**Existing Elevations 1** 

Drawing No: 2127-EX04

**Project:**Gaters Cottage - Minor amendments to previously consented conversion of the Threshing Barn within applications 21/02105/HOUSE and 21/02107/LBC