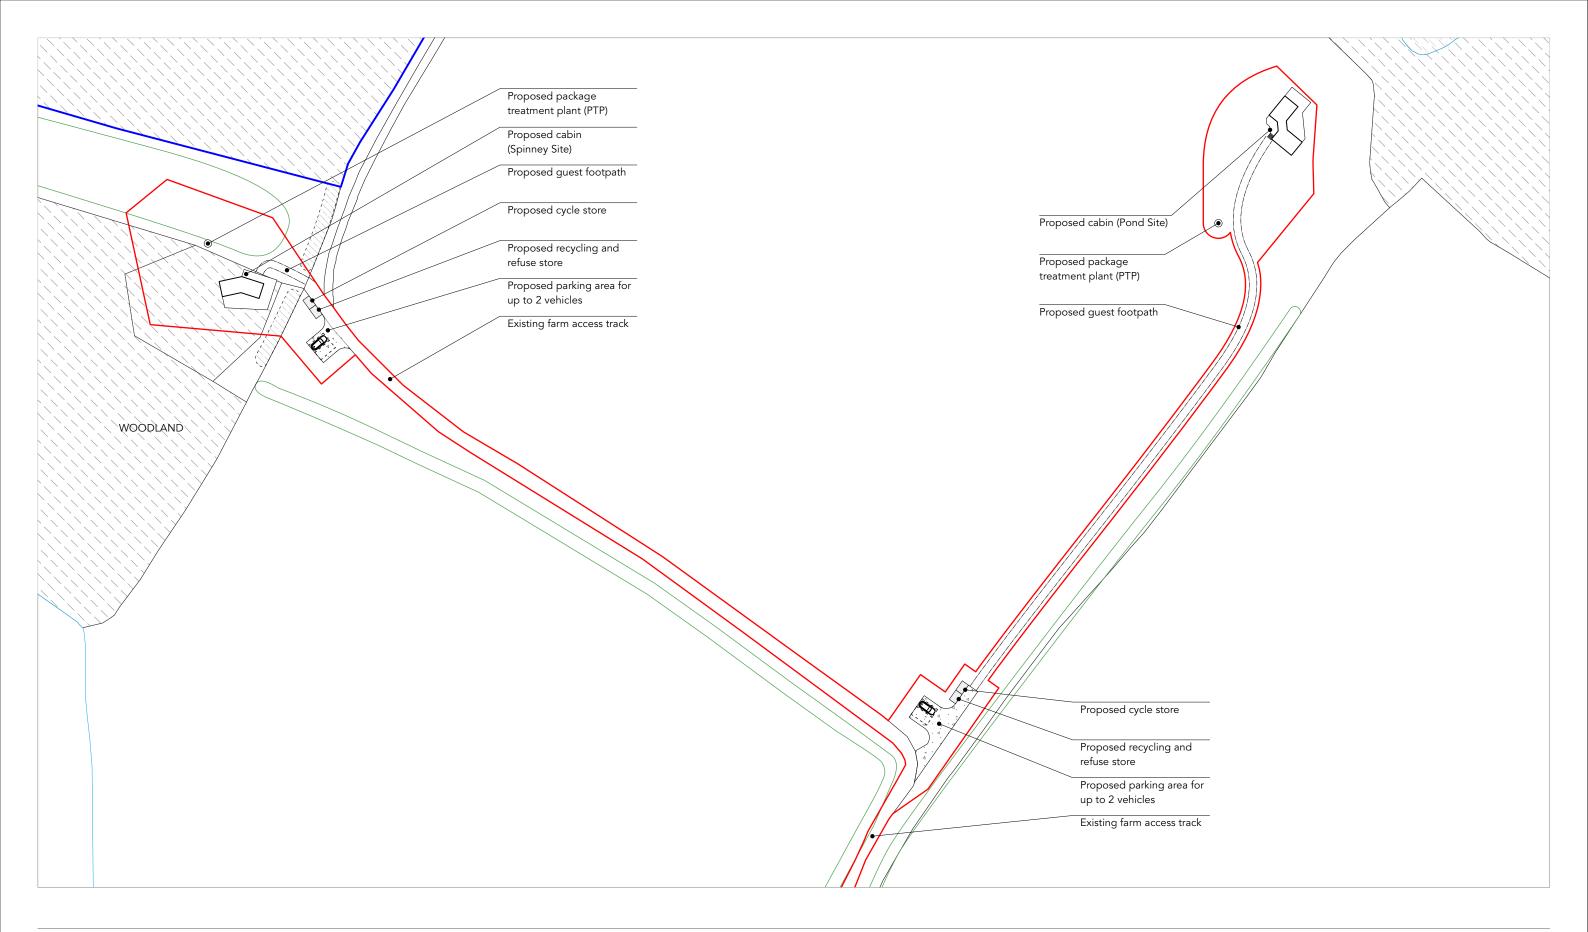

0m 1<u>0m 2</u>0m

40m



The Old Council Depot, Presteigne, Powys, LD8 2DA www.crownandcanopy.com 07837 162 452

Do not scale from this drawing for construction purposes. Check all dimensions and conditions on site prior to setting out of manufacturing. report descrepencies between site, drawing or specification to the Architect.

This drawing is to be read in conjunction with the relevant consultanct's specification and schedule.

All structural work is to be carried out in accordance with the Structural Engineer's details and calculations. Precise positions of all fixtures and fittings are subject to confirmation on site.

All works to be carried out in accordance with current Health & Safety, including CDM regulations. All works to comply with current British standards and regulation