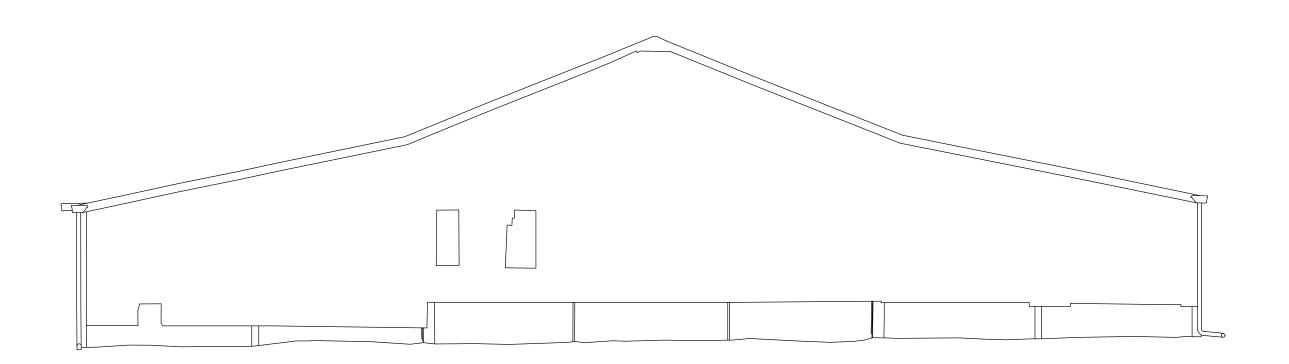

## Existing Rear Elevation Scale 1:100 @ A3

## **PLANNING**

Project Title
Proposed Barn Conversion at Minnis Farm

Worth

Deal

NOTES:

Report all discrepancies, errors and omissions.

For all specialist work, see relevant drawings. This drawing and design are copyright of BWW Architects.

Kent CT14 0DQ

Drawing Description
Existing Rear and Side Elevations Barn 2

Scale 1:100@ A3

Date August 2023

92, Old Dover Road, Canterbury, Kent

10m LIGHT-COLOUR-SCALE-TEXTURE

Drawing Number 0029C\_48

1 2 3 4 5 Scale 1:100