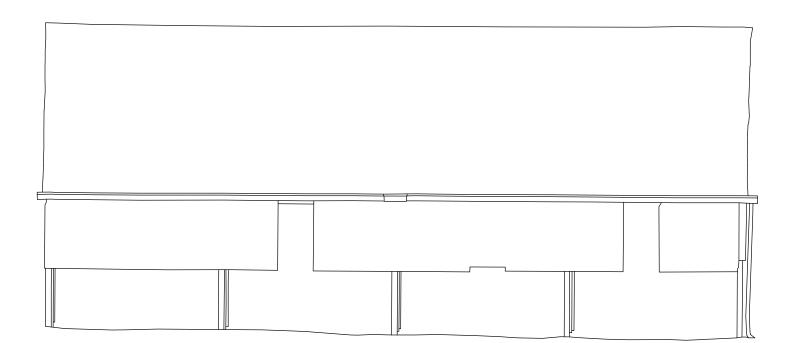

## **Existing Side Elevation** Scale 1:100 @ A3

## **PLANNING**

Project Title
Proposed Barn Conversion at Minnis Farm

Worth

Deal

NOTES:

Report all discrepancies, errors and omissions.

For all specialist work, see relevant drawings. This drawing and design are copyright of BWW Architects.

Kent CT14 0DQ

Drawing Description
Existing Rear and Side Elevations Barn 2

Scale 1:100@ A3

Date August 2023

92, Old Dover Road, Canterbury, Kent

10m LIGHT-COLOUR-SCALE-TEXTURE

Drawing Number 0029C\_48

1 2 3 4 5 Scale 1:100