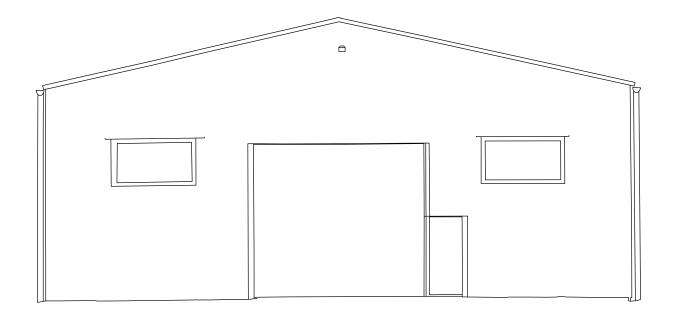

Existing Front ElevationScale1:100 @ A3

Existing Side Elevation (South)Scale1:100 @ A3

NOTES: Do Not Scale.

Report all discrepancies, errors and omissions.

Verify all dimensions on site before commencing any work on site or preparing shop drawings.

## PLANNING

Project Title
Proposed Barn Conversion at Minnis Farm Worth Deal Kent CT14 0DQ

Drawing Description Existing Front and Side Elevations Barn 1