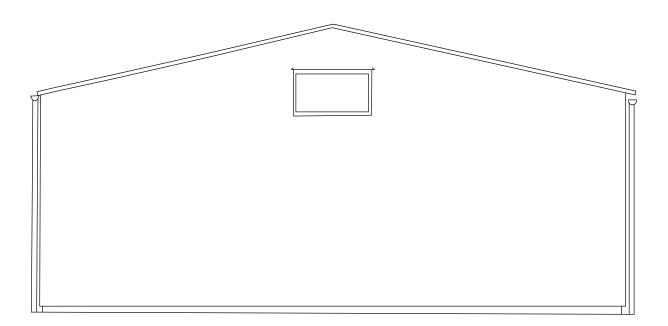

## Existing Rear Elevation Scale 1:100 @ A3

## **PLANNING**

Project Title
Proposed Barn Conversion at Minnis Farm

Worth

Deal

Kent CT14 0DQ

Drawing Description
Existing Rear and Side Elevations Barn 1

Scale 1:100@ A3 Date August 2023

92, Old Dover Road, Canterbury, Kent