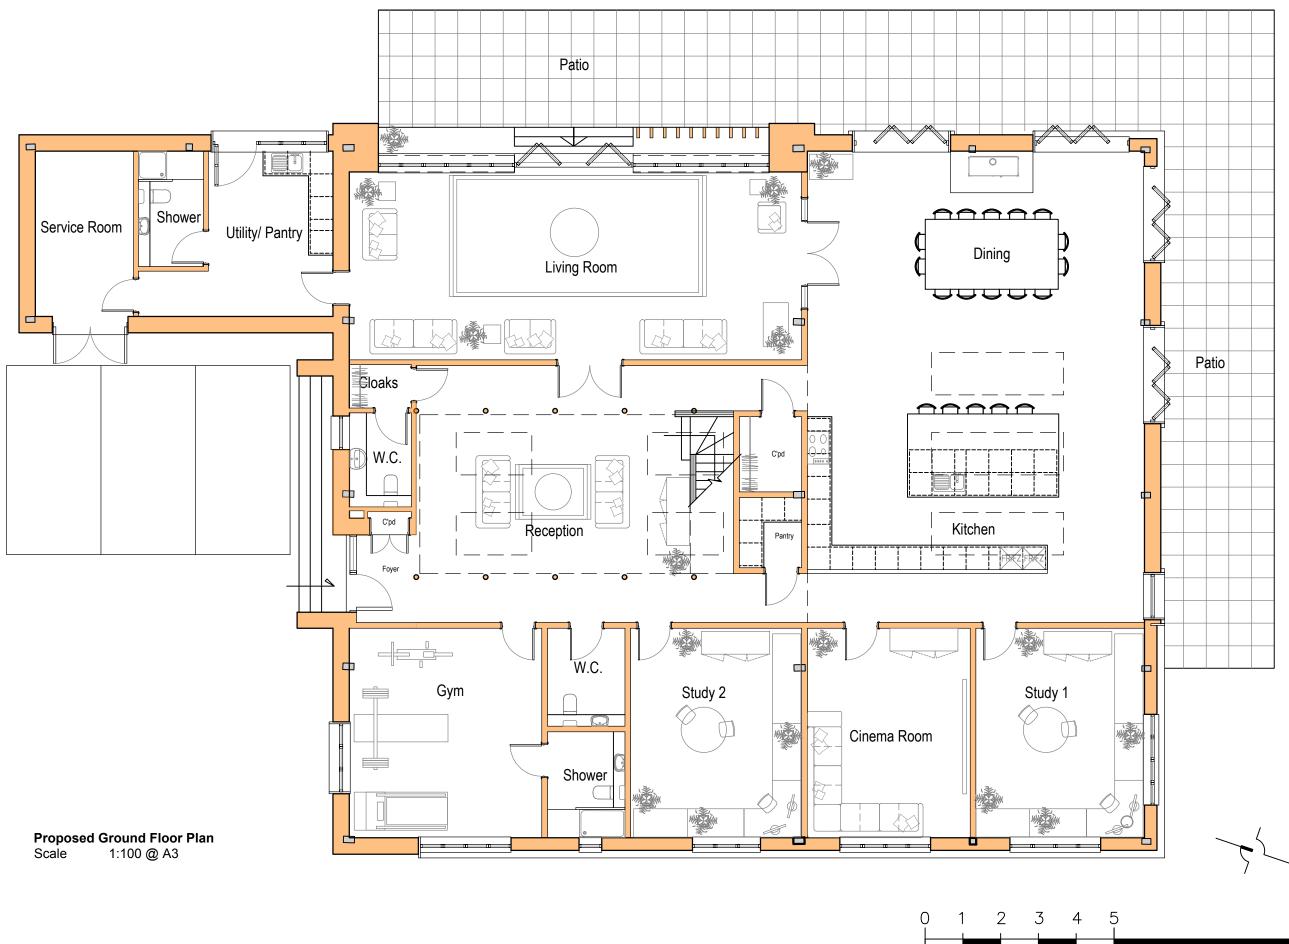

For all specialist work, see relevant drawings.

This drawing and design are copyright of BWW Architects

Date Description

Project Title

Proposed Barn Conversion at Minnis Farm Worth Deal Kent CT14 0DQ

Drawing Description Proposed Ground Floor Plan