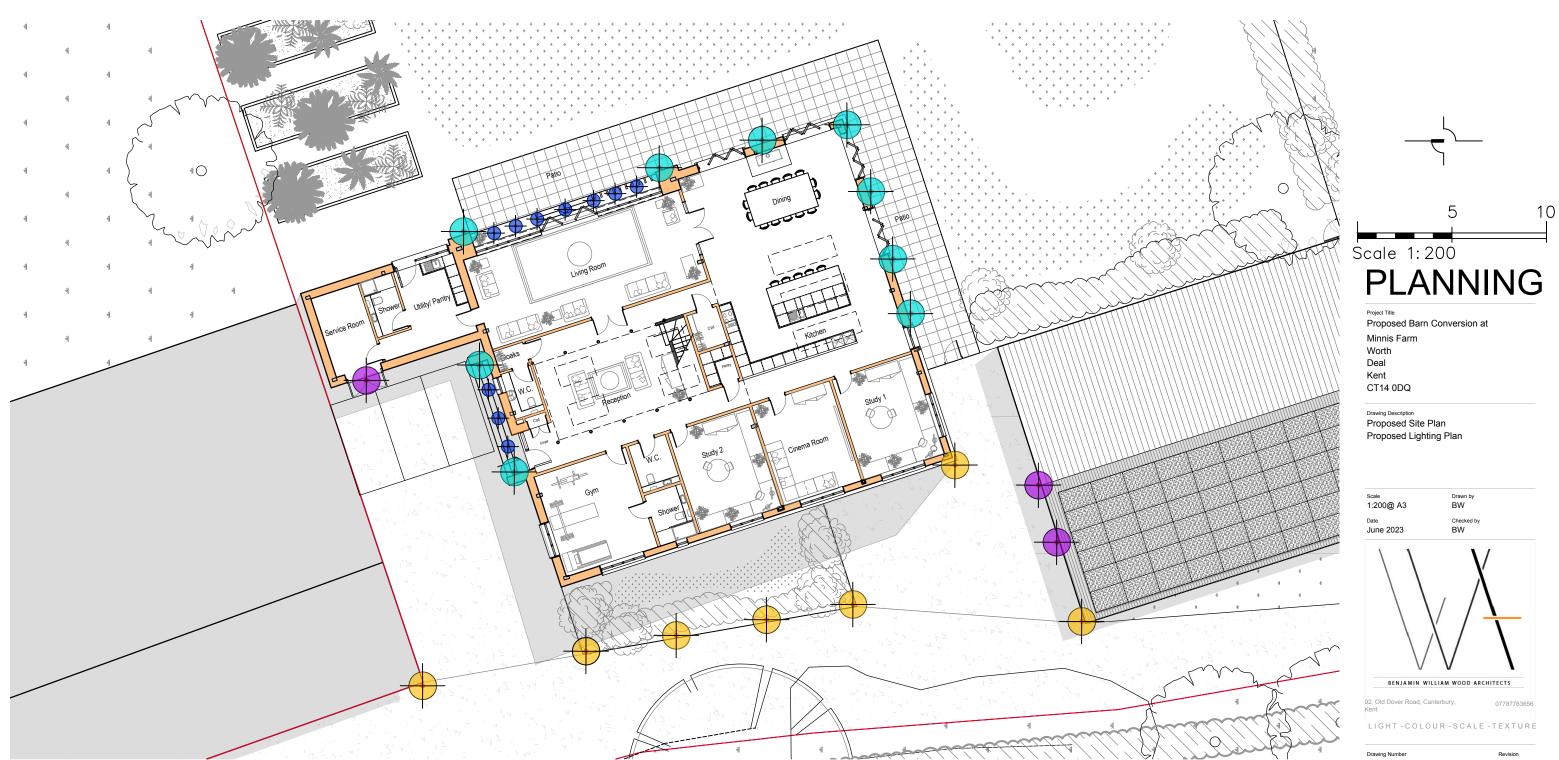

## KEY:

ESP NIGHTHAWK LED FLOODLIGHT WITH PIR SENSOR Colour: Black Wall mounted LED PIR Security floodlight Nichia LEDs Integrated PIR movement sensor 160degree range On/ off over-ride Size: H290 x W180 x D140mm

FORUM LEDA WALL MOUNTED ADJUSTABLE PIR SENSOR Colour: Black IP54, Class I Max 60W Decorative Filament Aluminum Mains Voltage Size: H215 x W115 x D175mm

FARO BARCELONA BAST LED OUTDOOR POST LIGHT Colour: Dark Grey Clear polycarbonate diffuser Aluminium IP65 Mains voltage 25W, White light output Size: H960 x W160 x D160mm

INTEGRAL ULTRA SLIM 6.5W WARM WHITE DOWNLIGHT DIMMABLE LED TILTABLE Colour: Black 6.5W alloy ajustable downlight Warm white (3000K) light colour IP40 rated Maximum 25 degree tilt Size: D25 x Dia 83mm Cut out 65mm.