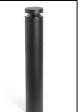

FORUM LEDA WALL MOUNTED ADJUSTABLE PIR SENSOR Colour: Black IP54, Class I Max 60W Decorative Filament Aluminum Mains Voltage Size: H215 x W115 x D175mm

FARO BARCELONA BAST LED OUTDOOR POST LIGHT Colour: Dark Grey Clear polycarbonate diffuser Aluminium IP65 Mains voltage 25W, White light output Size: H960 x W160 x D160mm