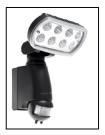

## KEY:

ESP NIGHTHAWK LED FLOODLIGHT WITH PIR SENSOR Colour: Black Wall mounted LED PIR Security floodlight Nichia LEDs Integrated PIR movement sensor 160degree range On/ off over-ride Size: H290 x W180 x D140mm