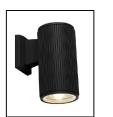

FORUM LEDA WALL MOUNTED ADJUSTABLE PIR SENSOR Colour: Black IP54, Class I Max 60W Decorative Filament Aluminum Mains Voltage Size: H215 x W115 x D175mm

FARO BARCELONA BAST LED OUTDOOR POST LIGHT Colour: Dark Grey Clear polycarbonate diffuser Aluminium IP65 Mains voltage 25W, White light output Size: H960 x W160 x D160mm