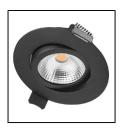

INTEGRAL ULTRA SLIM 6.5W WARM WHITE DOWNLIGHT DIMMABLE LED TILTABLE Colour: Black 6.5W alloy ajustable downlight Warm white (3000K) light colour IP40 rated Maximum 25 degree tilt Size: D25 x Dia 83mm Cut out 65mm.