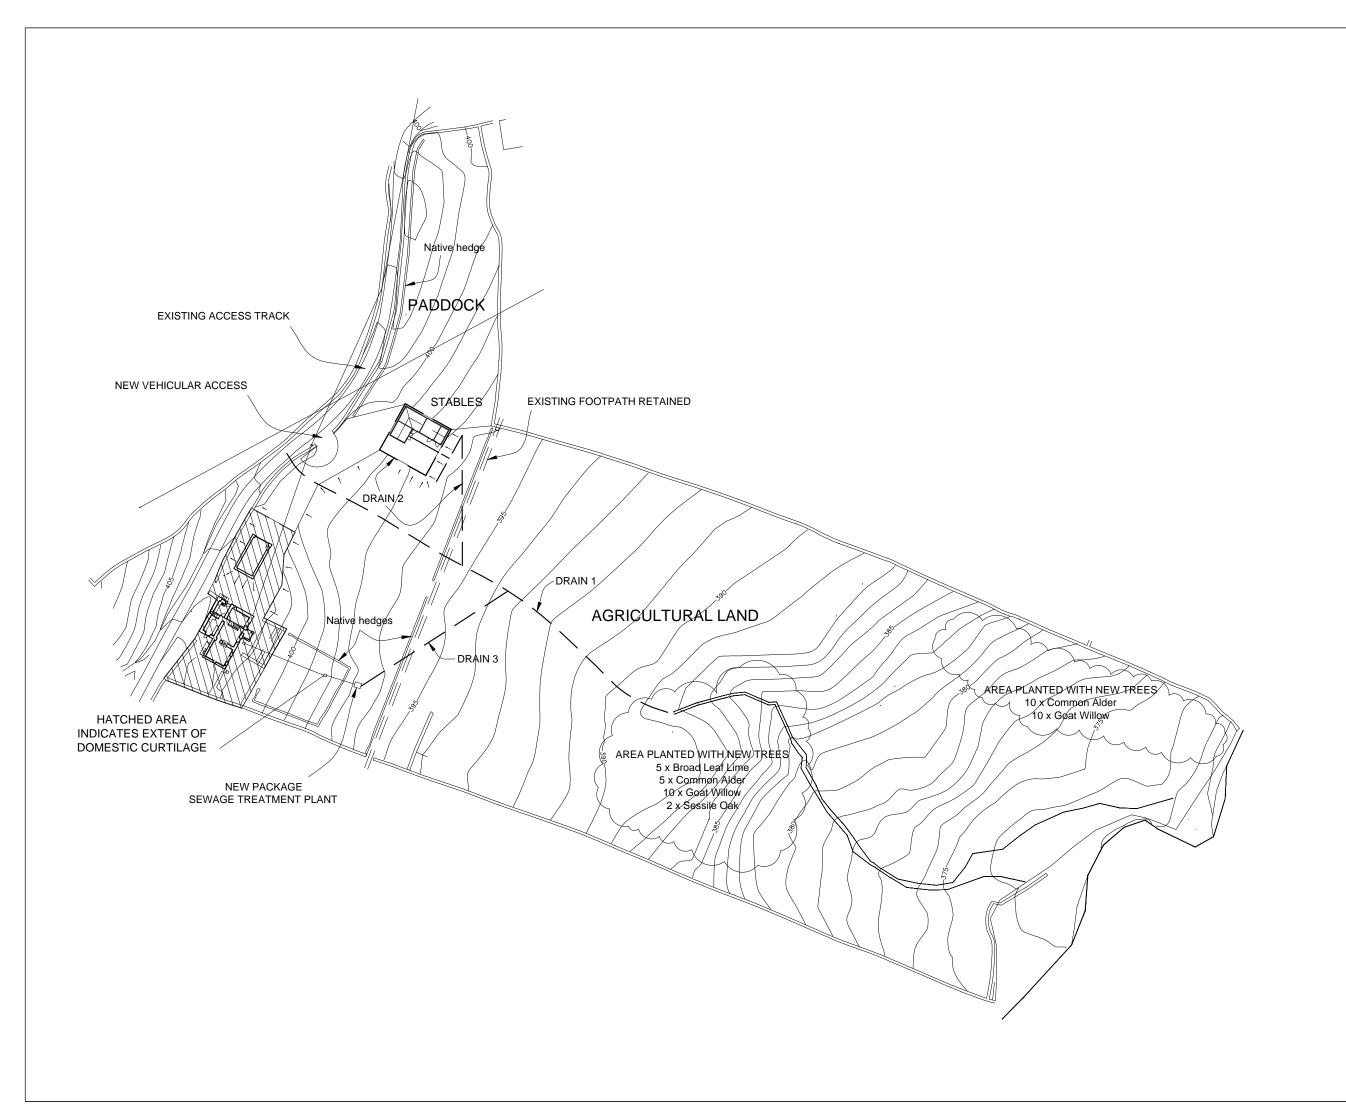

## **NOTES**

NEW TREES SUPPLIER
The new trees will be obtained from Cheviot Trees, Berwick upon Tweed.

## **DRAINS**

Drain 1 - Main Drain
A 150 mm dia french drain.
This connects the track at the top to the beck at the bottom of the site.

Drain 2 - Stable Drain
A 100 mm dia french drain
to all 4 sides of the Stable slab.
A second 100 mm dia french
drain located just below the
Stables then connects to the
Main Drain (Drain 1).

Drain 3 - Sewage Plant Drain A 100 mm dia french drain that connects the sewage treatment plant to the Main Drain (Drain 1).

Client: Tim and Gill Jackson

Paul Grout Associates 01539 741199

BLACKCLEUGH, SPARTYLEA NE47 9UP

> SITE PLAN AS PROPOSED

Scale:1.1000(A3)Drwg:527/**SP01E**