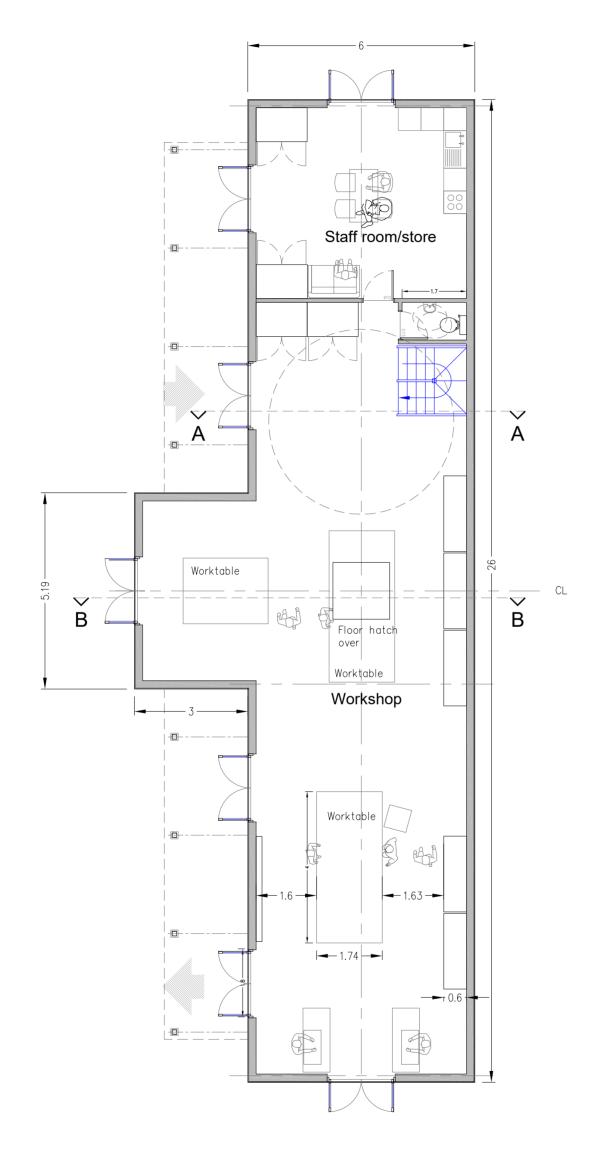

## Ground Floor



## First Floor





## Roof Plan



| Floor + Roof Plans      |                                                                                              |                           | New Barn Farm<br>Chedworth                                     |   |
|-------------------------|----------------------------------------------------------------------------------------------|---------------------------|----------------------------------------------------------------|---|
| Drg. No.:<br>NBF 1-4    | Filename: NBF-1                                                                              | Scale: 1:100@A2           | GL54 4NG                                                       |   |
| Issued for: Planning    | Date: 27.06.23