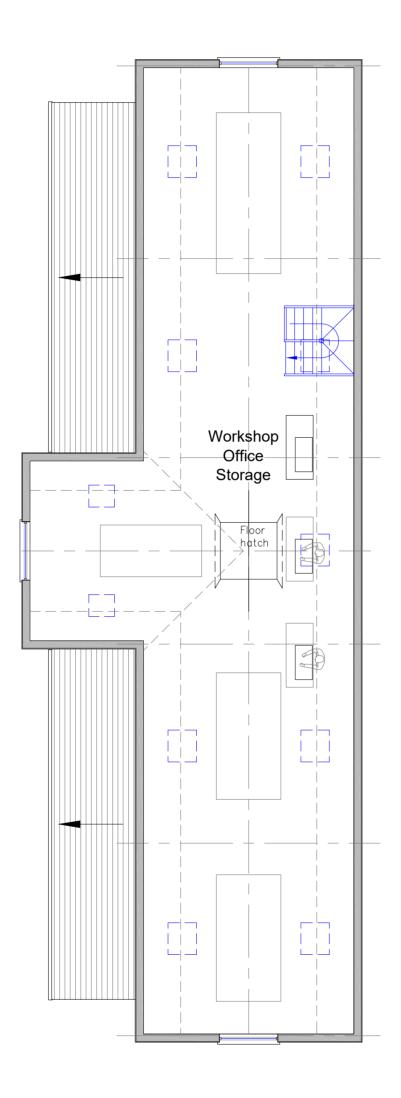

## Roof Plan

| Floor + Roof Plans      |                                                                                              |                           | New Barn Farm<br>Chedworth                                     |   |
|-------------------------|----------------------------------------------------------------------------------------------|---------------------------|----------------------------------------------------------------|---|
| Drg. No.:<br>NBF 1-4    | Filename: NBF-1                                                                              | Scale: 1:100@A2           | GL54 4NG                                                       |   |
| Issued for: Planning    | Date: 27.06.23                                                                               | Client: Lucy Lane Fox Ltd |                                                                | 6 |
| Drawn by: Charles Board | Journeyman Draughting + Design<br>33 Lyefield Rd. West<br>Cheltenham<br>Glos Gl 53 8F7 E:cha |                           | T: 01242 524206<br>M: 07811 739727<br>arlesboard@hotmail.co.uk |   |