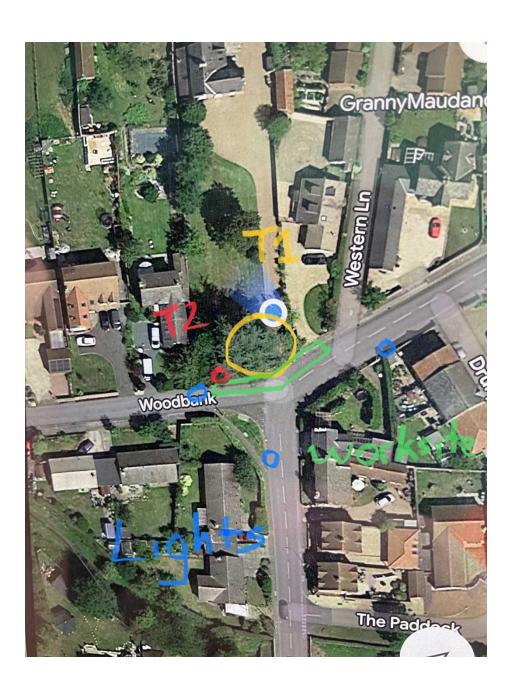

### Client Address:

Mary Jones

25 High St,

Skellingthorpe, Lincoln LN6 5TS

|                                           |                      |            |              |               |                                       | Notes                                                                                                                                                             | Recommendations<br>Priority                                                                                                                                                                                                                                                                                                                                                                                                                     |                 |
|-------------------------------------------|----------------------|------------|--------------|---------------|---------------------------------------|-------------------------------------------------------------------------------------------------------------------------------------------------------------------|-------------------------------------------------------------------------------------------------------------------------------------------------------------------------------------------------------------------------------------------------------------------------------------------------------------------------------------------------------------------------------------------------------------------------------------------------|-----------------|
| Reference<br>G=Group<br>H=Hedge<br>T=Tree | Age &<br>Species     | Height (m) | Crown Ht (m) | Diameter (cm) | Crown spread (m)                      | All measurements are for our guidance purposes only                                                                                                               | Inspect Frequency<br>(yrs)                                                                                                                                                                                                                                                                                                                                                                                                                      | Life expectancy |
| T=Tree                                    | T1 mature<br>Cedar   | 17         | 5            | 90            | N = 7m<br>E = 10m<br>S = 8m<br>W = 8m | TPO Application will be made by ourselves if quote accepted, and application for prunus removal will be made by ourselves if it falls within a conservation area. | Inspect failure point at 10m in height, removal of remaining limb may be required depending on the severity of the failure site. Selectively Reduce the south eastern aspect of the canopy by 4-5m to bring within the natural canopy line. All remaining aspects to be selectively reduced by a maximum of 3m. All arisings removed from site. remove all the hung up branches and any deadwood over 30mm diameter throughout the tree. Medium |                 |
| =Tree                                     | T2 prunus<br>species | 7          |              | 20            | 3                                     | 3 way traffic lights required for works on the Cedar and will be organised by ourselves if the quote is accepted.                                                 | Remove to ground level, all arisings removed from site. Low                                                                                                                                                                                                                                                                                                                                                                                     |                 |

.

Map/diagram where appropriate