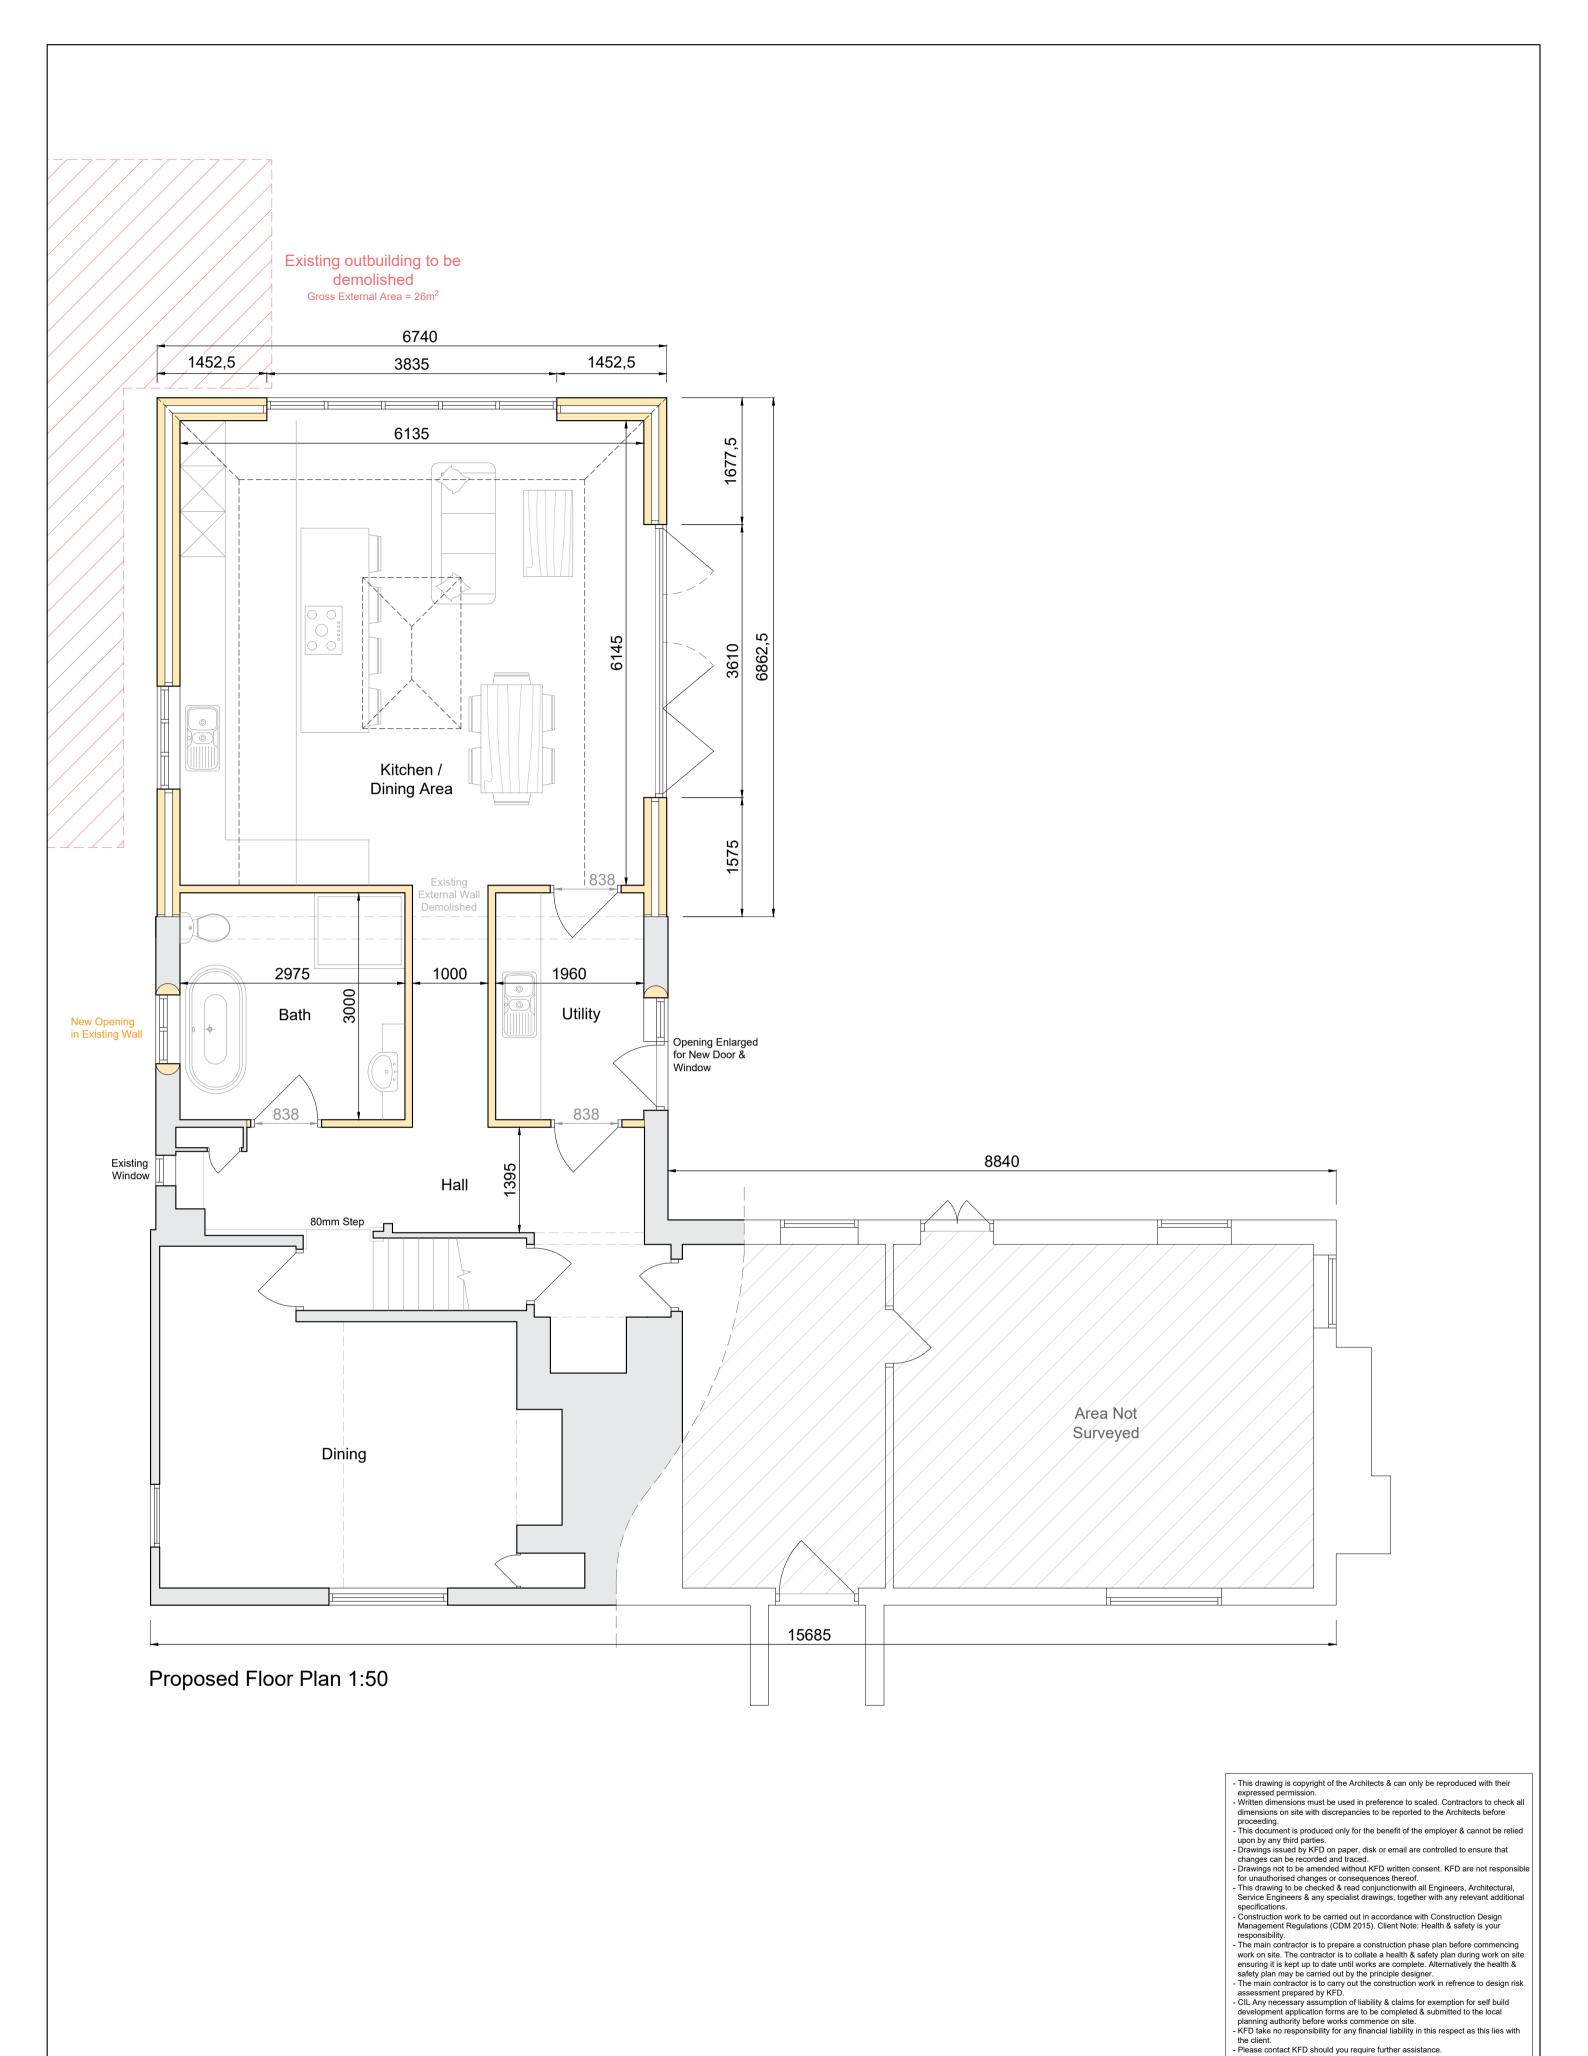

oject Demolition of Outbuilding & Proposed Single Storey
Title: Extension at Amara Tam, The Street, Eye IP23 8AF KFD ARCHITECTURE For: Mr A Stevenson wing Proposed Floor Plans

1039-03

Revision:

the client.

- Please contact KFD should you require further assistance.

| Rev | Description | Name | Date | Drawn:                                                                                                  | Checked: |      | Approved:                         | Project             |
|-----|-------------|------|------|---------------------------------------------------------------------------------------------------------|----------|------|-----------------------------------|---------------------|
|     |             |      |      | CH