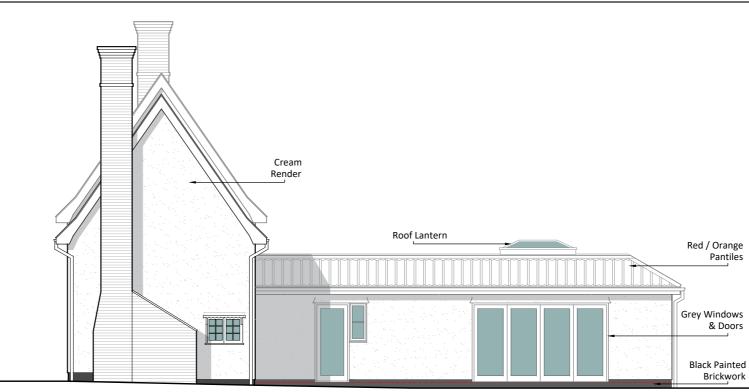

Proposed South Elevation 1:100

Proposed East Elevation 1:100

The boxes should have an unobstructed approach and

Proposed North Elevation 1:100

Proposed Site Plan 1:200

Proposed West Elevation 1:100

- This drawing is copyright of the Architects & can only be reproduced with their expressed permission.