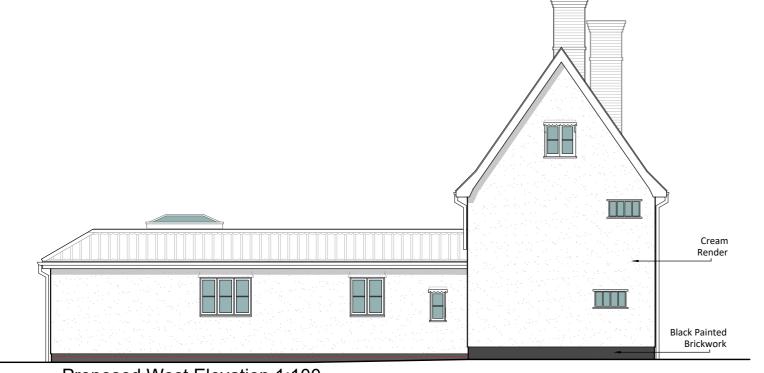

Proposed South Elevation 1:100

Proposed East Elevation 1:100

The boxes should have an unobstructed approach and

Proposed North Elevation 1:100

Proposed Site Plan 1:200

Proposed West Elevation 1:100

- This drawing is copyright of the Architects & can only be reproduced with their expressed permission.

Proposed Elevations and Site Plan

KFD ARCHITECT