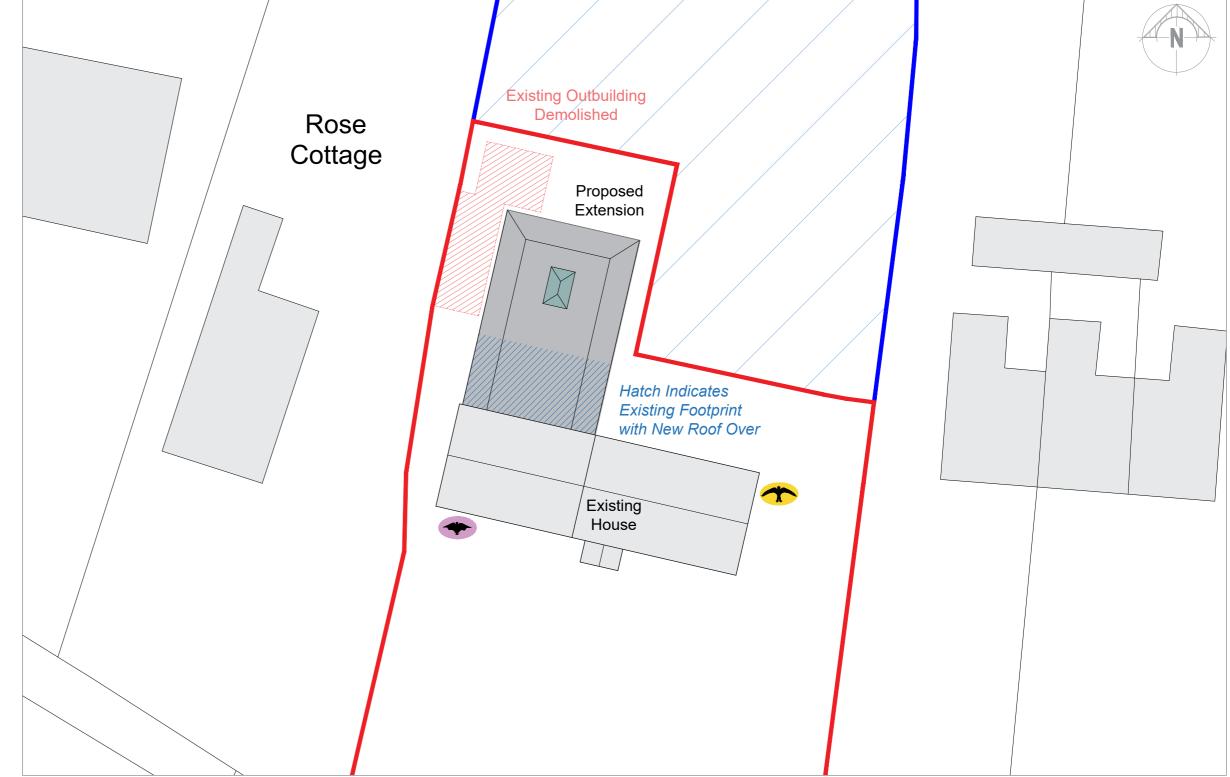

Proposed South Elevation 1:100

Proposed East Elevation 1:100

The boxes should have an unobstructed approach and

Proposed North Elevation 1:100

Proposed Site Plan 1:200

Proposed West Elevation 1:100

- This drawing is copyright of the Architects & can only be reproduced with their expressed permission.

Proposed Elevations and Site Plan

KFD ARCHITECT