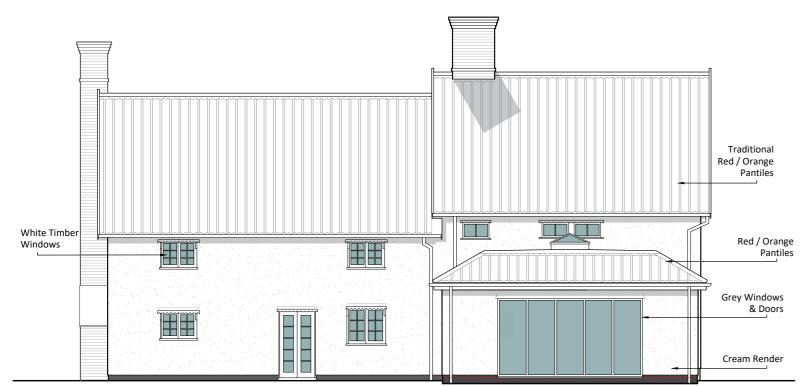

Proposed South Elevation 1:100

Proposed East Elevation 1:100

The boxes should have an unobstructed approach and

Proposed North Elevation 1:100

Proposed Site Plan 1:200

Proposed West Elevation 1:100

- This drawing is copyright of the Architects & can only be reproduced with their expressed permission.