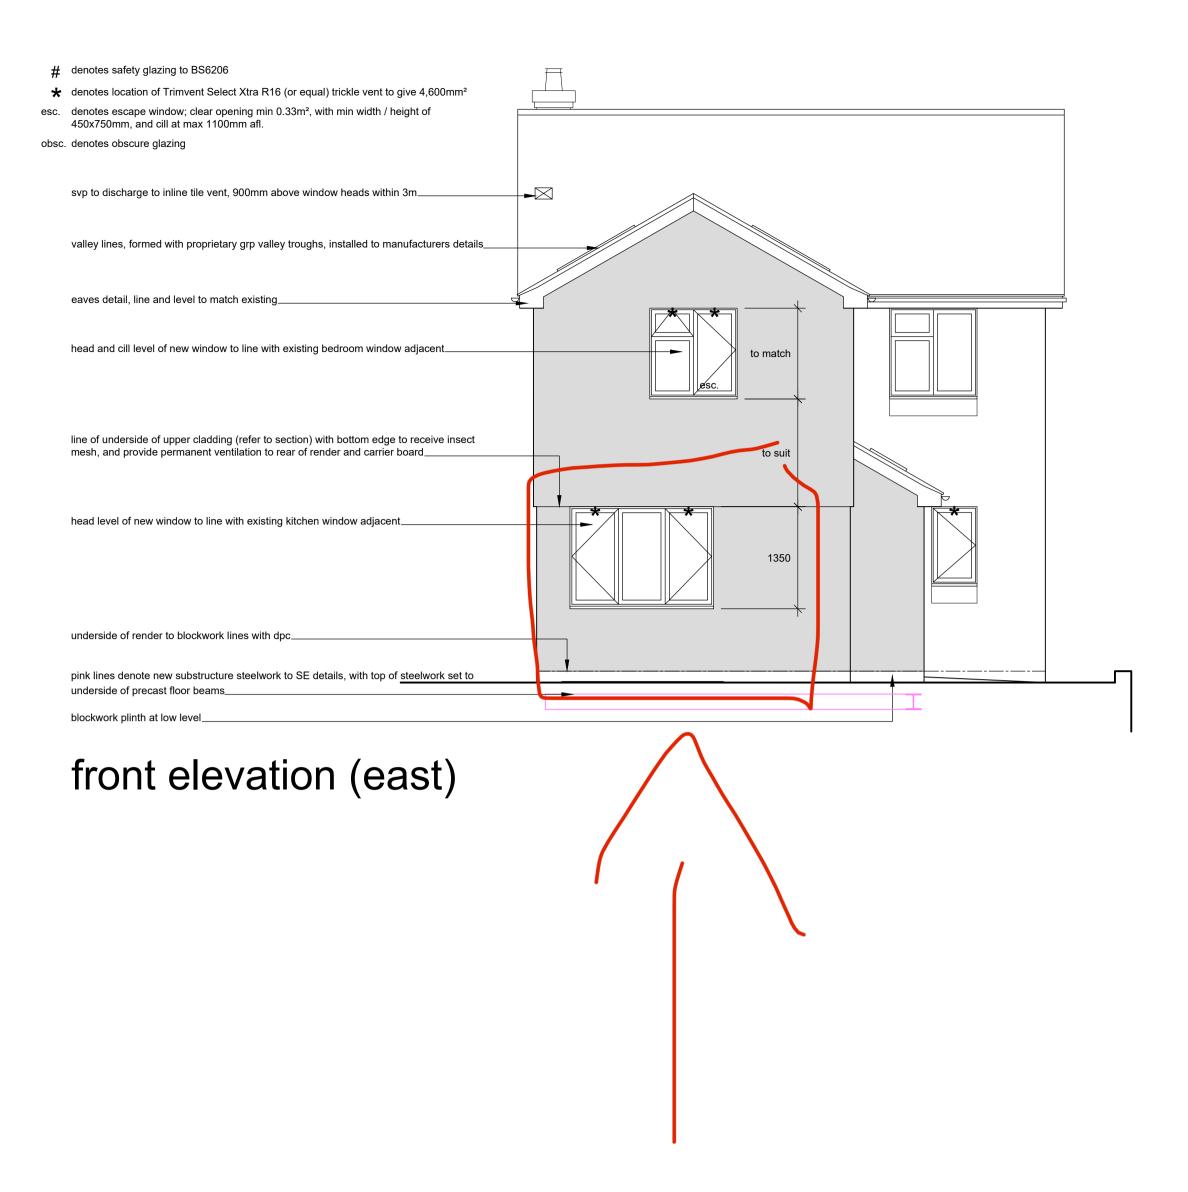

## From 1900cm to 2100cm

| Rev. Date Details              | Drawn Checked               |
|--------------------------------|-----------------------------|
| BUILDING COI                   | NTROL                       |
| Project/Client: 31 Newell Rise | Project No:<br>1748         |
| Claydon                        | Dwg No: Rev:                |
| for Mr & Mrs Russell           | Scale:<br>1:50              |
| Drawing: ga elevations         | North:                      |
|                                | Drawn By: Date nb 05.09.2   |
|                                | Checked By: Date nb 05.09.2 |