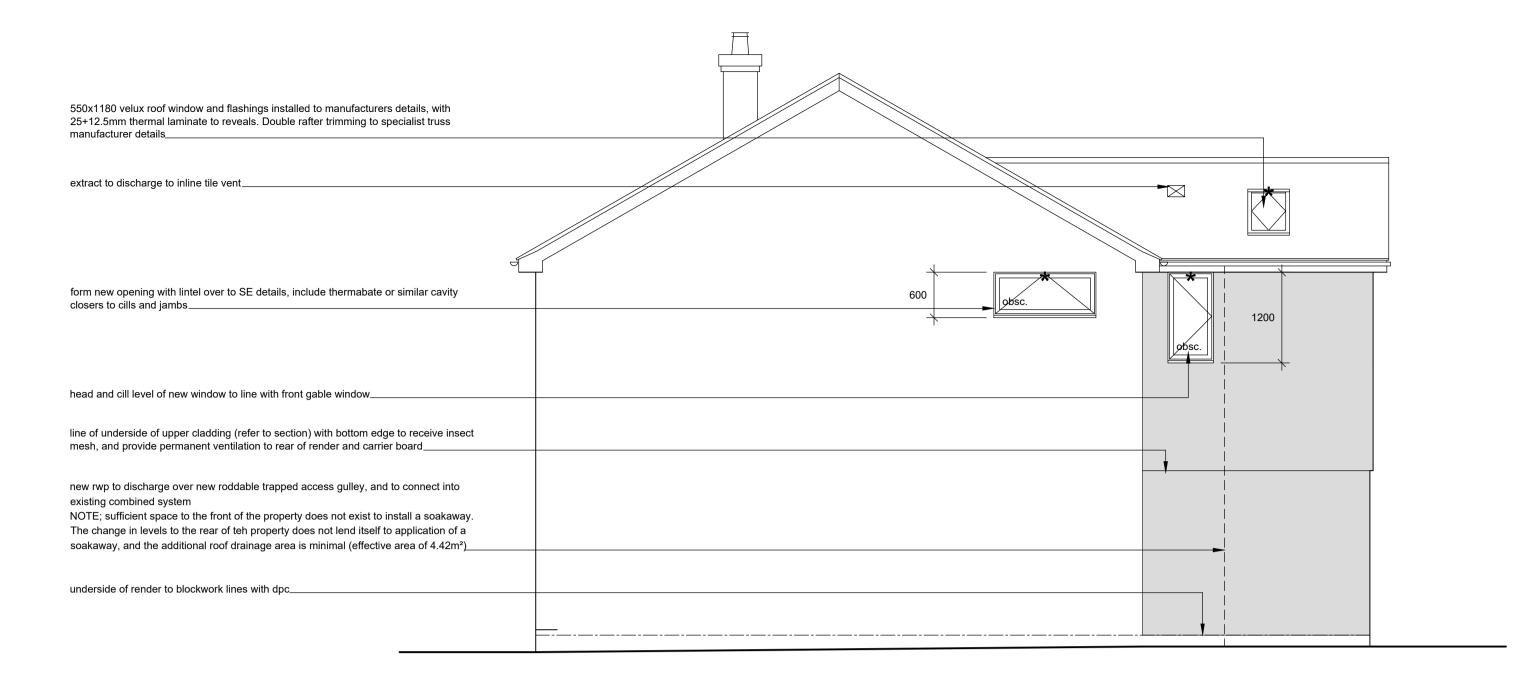

## side elevation (south)



## side elevation (north)



## From 1900cm to 2100cm

| Rev. Date Details              | Drawn Checked               |
|--------------------------------|-----------------------------|
| BUILDING COI                   | NTROL                       |
| Project/Client: 31 Newell Rise | Project No:<br>1748         |
| Claydon                        | Dwg No: Rev:                |
| for Mr & Mrs Russell           | Scale:<br>1:50              |
| Drawing: ga elevations         | North:                      |
|                                | Drawn By: Date nb 05.09.2   |
|                                | Checked By: Date nb 05.09.2 |



design@nickbarberarchitects.uk www.nickbarberarchitects.uk 42 Kirby Rise / Barham / IPSWICH / Suffolk / IP6 0AX 01473 839 767