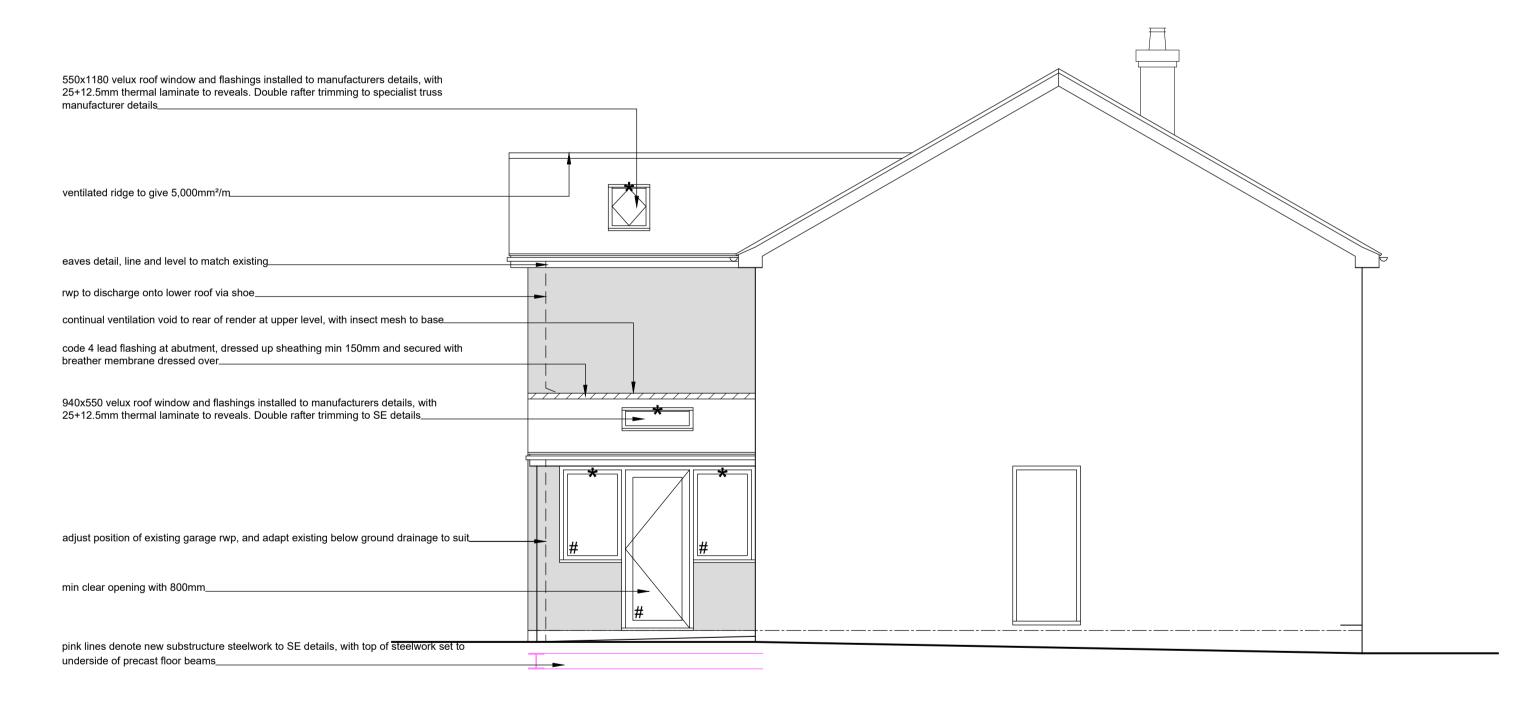

## side elevation (south)



## side elevation (north)



## From 1900cm to 2100cm

| Rev. Date Details              | Drawn Checked               |
|--------------------------------|-----------------------------|
| BUILDING COI                   | NTROL                       |
| Project/Client: 31 Newell Rise | Project No:<br>1748         |
| Claydon                        | Dwg No: Rev:                |
| for Mr & Mrs Russell           | Scale:<br>1:50              |
| Drawing: ga elevations         | North:                      |
|                                | Drawn By: Date nb 05.09.2   |
|                                | Checked By: Date nb 05.09.2 |



design@nickbarberarchitects.uk www.nickbarberarchitects.uk 42 Kirby Rise / Barham / IPSWICH / Suffolk / IP6 0AX 01473 839 767 / 07932 033 360 Nick BARBER A