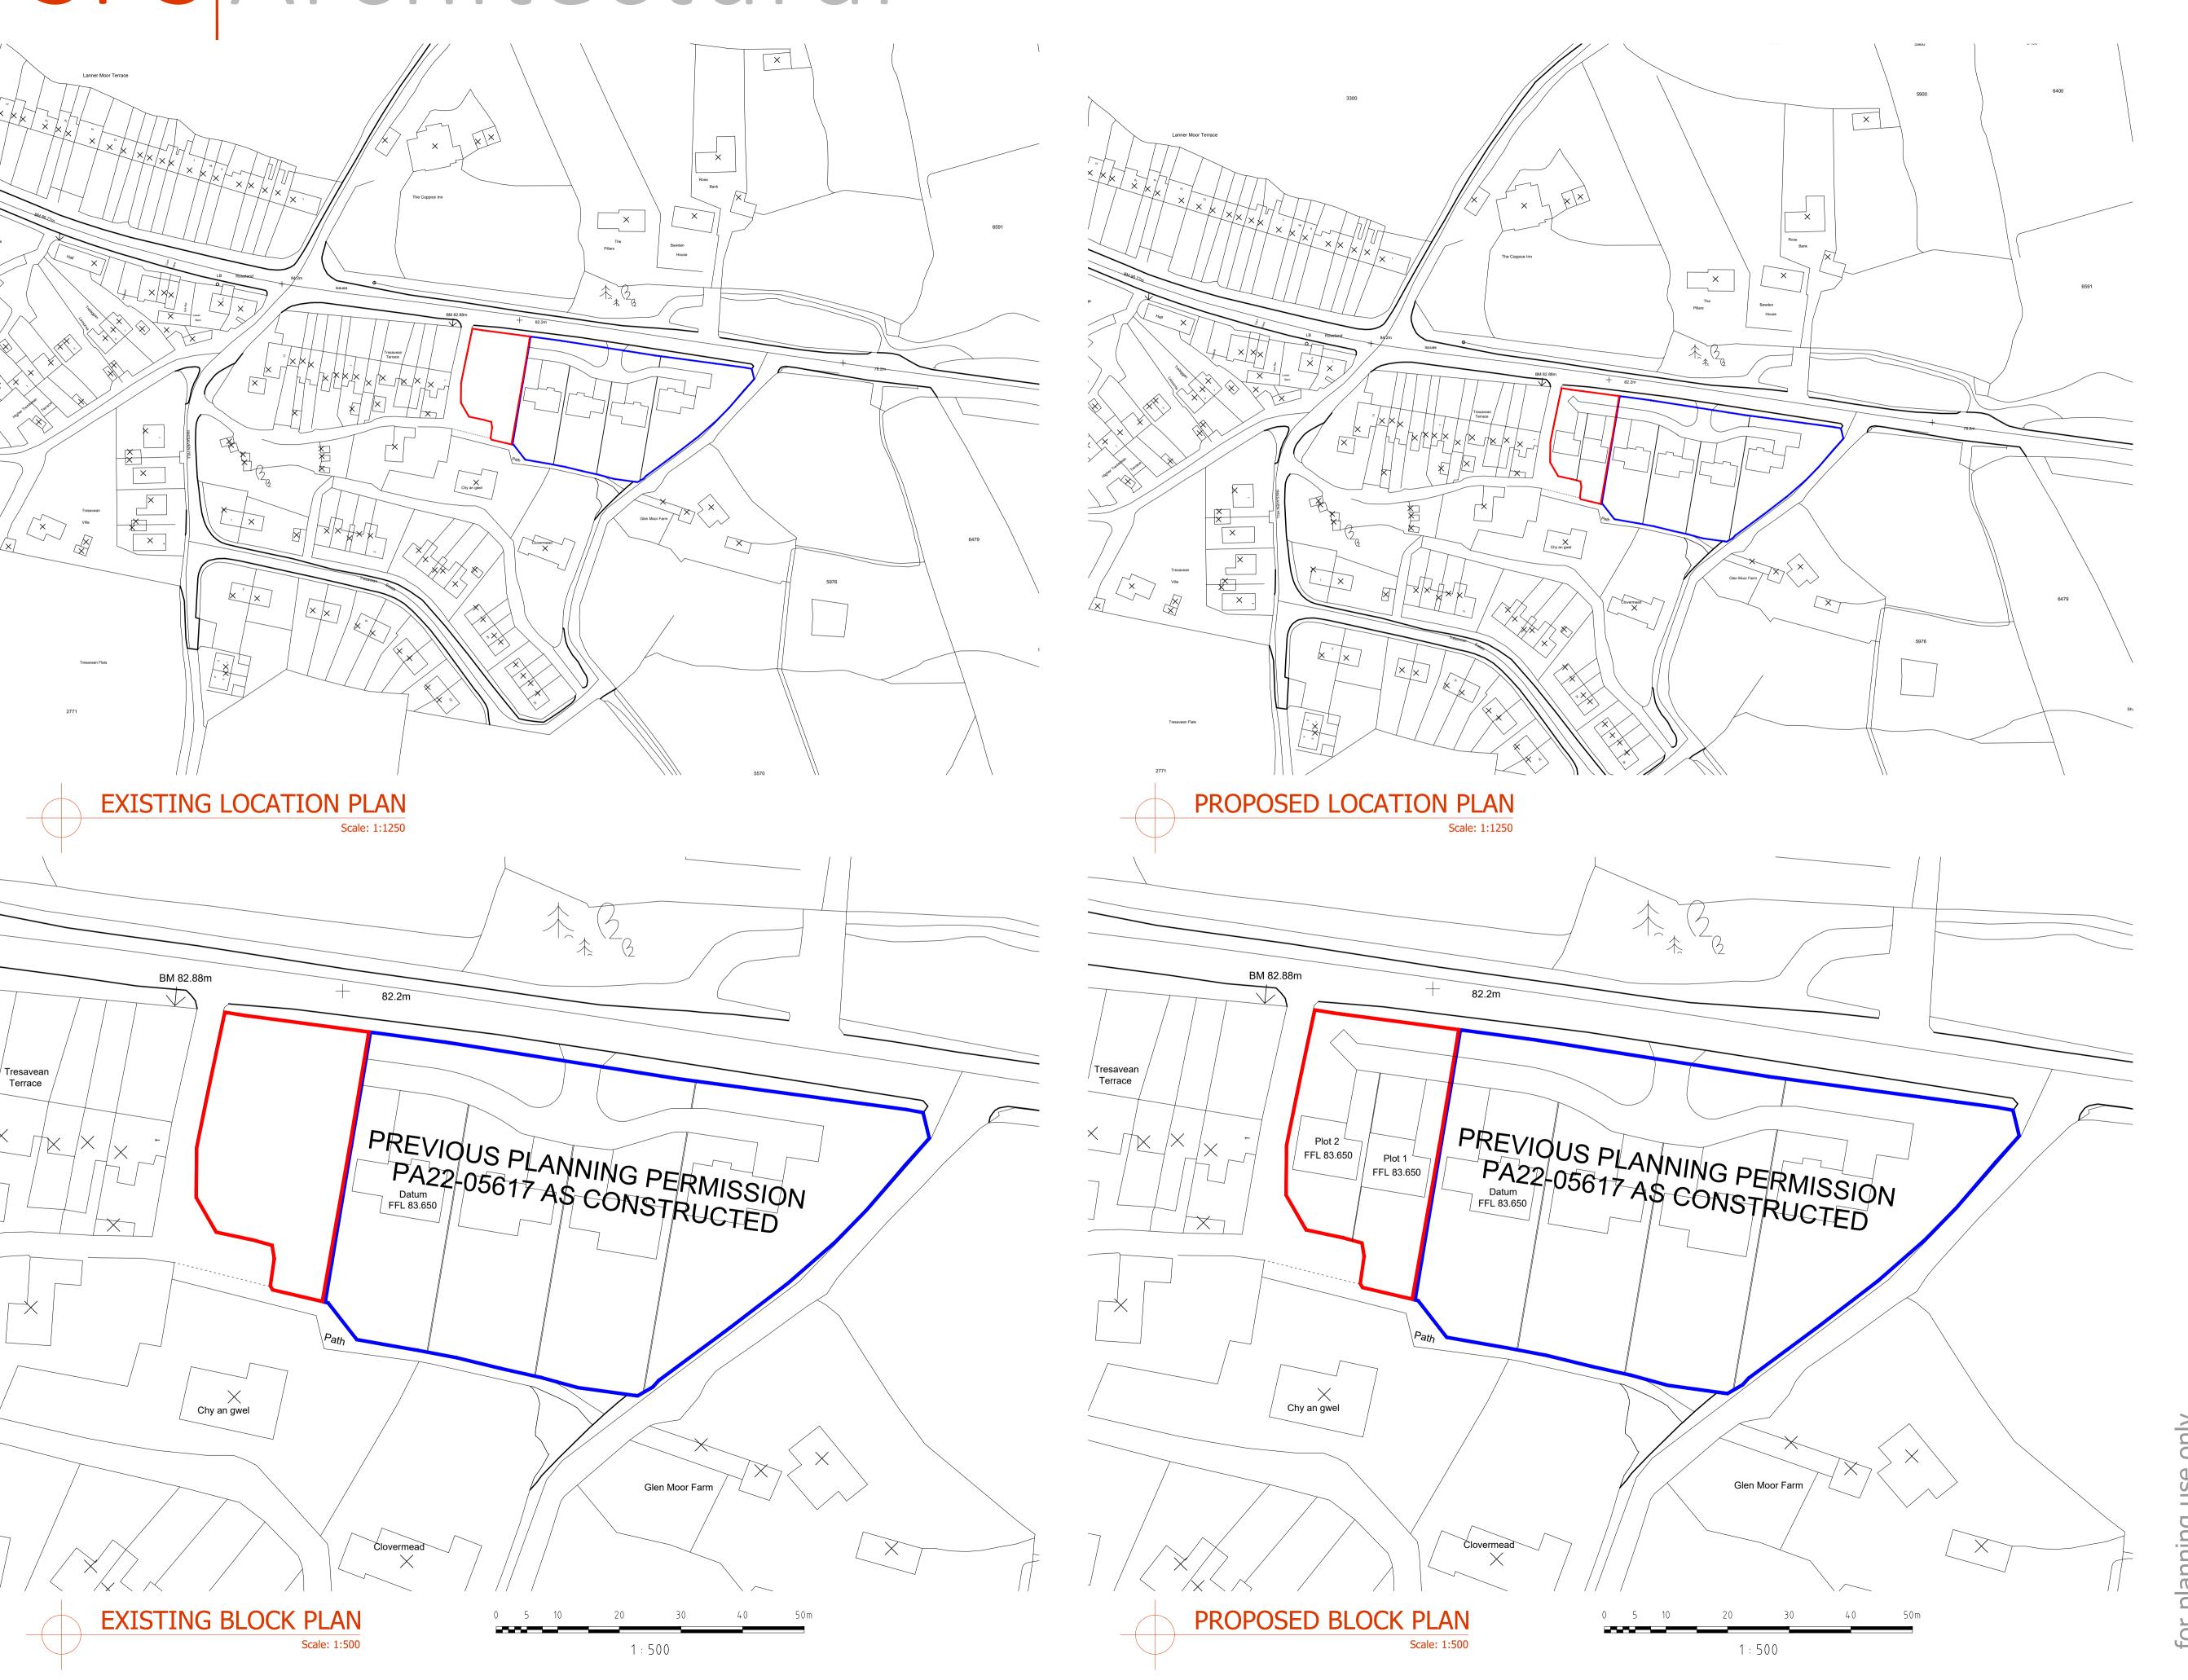

## SPS Architectural



COPYRIGHT © ALL RIGHTS DESCRIBED IN CHAPTER
IV OF THE COPYRIGHT DESIGN AND PATENTS ACT
1988, HAVE BEEN GENERALLY ASSERTED

All dimensions are to be checked on site. Only figured dimensions are to be used. Any discrepancies to be reported to SPS (Architectural Services) Ltd. before work proceeds. This drawing shall be used only for the purpose

intended.

Contractors must include for all works described or being apparent on the drawings or can be reasonably inferred for the proper execution of the works.

Depth, size and design of foundations shown are preliminary only, actual foundation depth size and design may differ depending on site conditions.

Where a specialist consultant has been appointed their specific works and details take precedent over this drawing