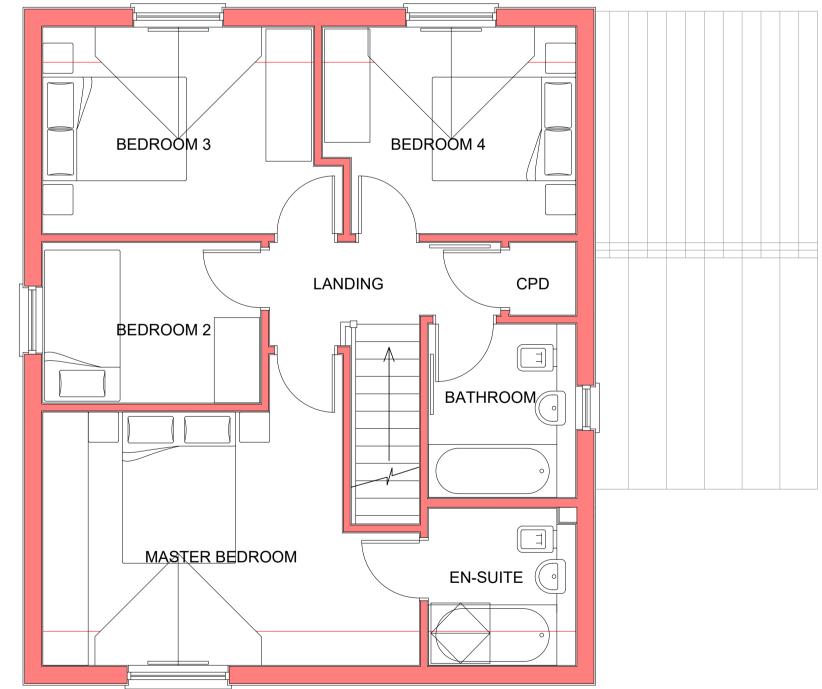

## Material specification:

External walls: off-white painted render and C05 Grey Cedral Boarding Roof covering:

Brazilian slate roof covering Fascia / soffit:

grey uPVC

Rainwater goods: black uPVC

Vindows / Doors: grey uPVC or Aluminium