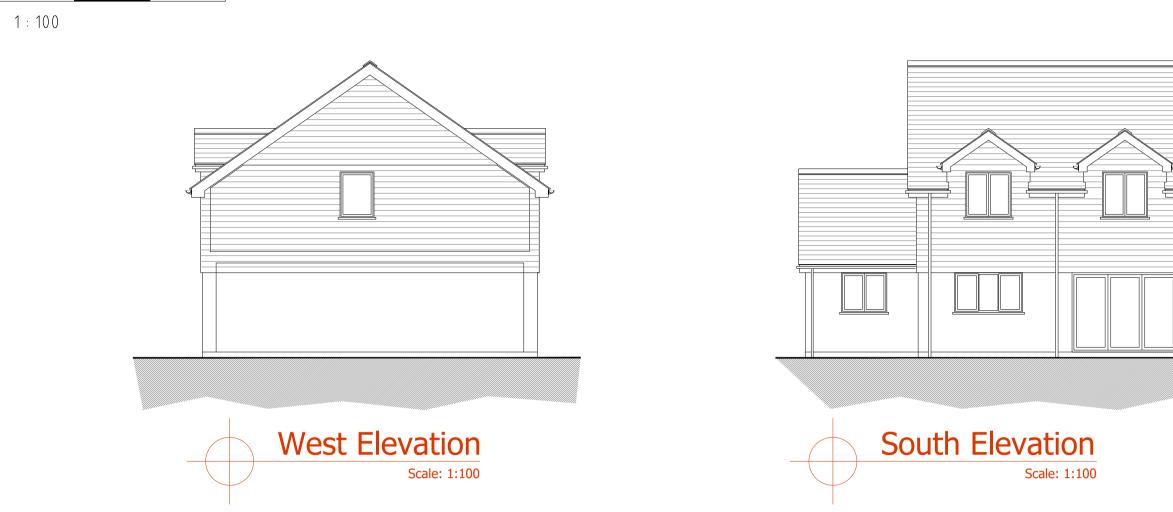

## Material specification:

External walls: off-white painted render and C05 Grey Cedral Boarding Roof covering:

Brazilian slate roof covering Fascia / soffit:

grey uPVC

Rainwater goods: black uPVC

Vindows / Doors: grey uPVC or Aluminium