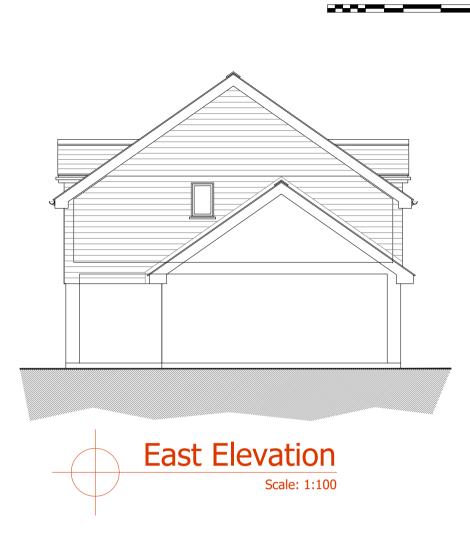

## Material specification:

External walls: off-white painted render and C05 Grey Cedral Boarding Roof covering:

Brazilian slate roof covering Fascia / soffit:

grey uPVC

Rainwater goods: black uPVC

Vindows / Doors: grey uPVC or Aluminium