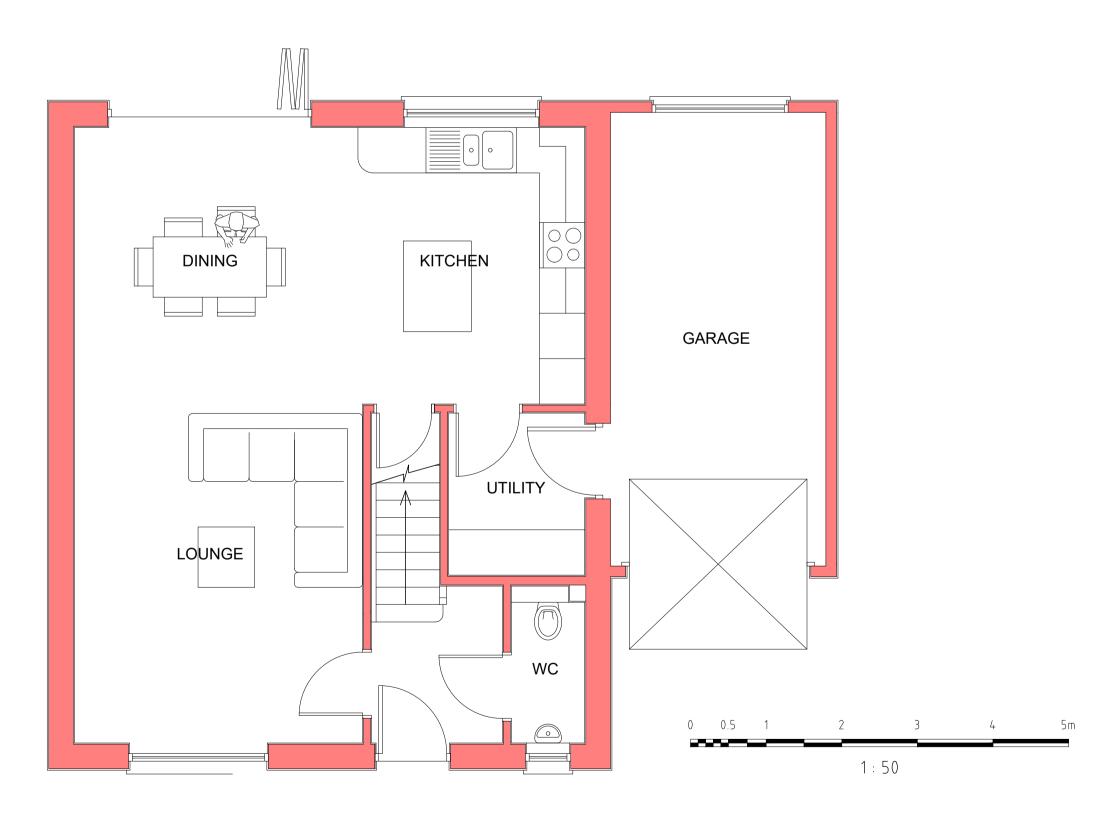

SPS Architectural

designers thinkers innovators

Telephone: 01209 310562 Email: enquiries@spsarchitectural.co.uk Website: www.spsarchitectural.co.uk

| use only | <sup>client:</sup><br>ROSEVILLA (PORTREATH) LTD                                                                             |             |             |
|----------|-----------------------------------------------------------------------------------------------------------------------------|-------------|-------------|
|          | project:<br>Construction of two dwelling houses at land to<br>No 5 Trevarth View, Lanner Moor, Lanner<br>Cornwall, TR16 6JF |             |             |
| ng L     | drawing:<br>FP and Elevations - Plots 01 and 02<br>drawn by: JS                                                             |             |             |
| 5        | scale:                                                                                                                      | date:       | paper size: |
| nni      | 1:50/1:100                                                                                                                  | JULY 2023   | A1          |
| ם        | project no:                                                                                                                 | drawing no: | rev:        |
| ld -     | 0345                                                                                                                        | 101         | Α           |
| for      | DO NOT SCALE FROM THESE DRAWINGS<br>FOR CONSTRUCTION PURPOSES                                                               |             |             |