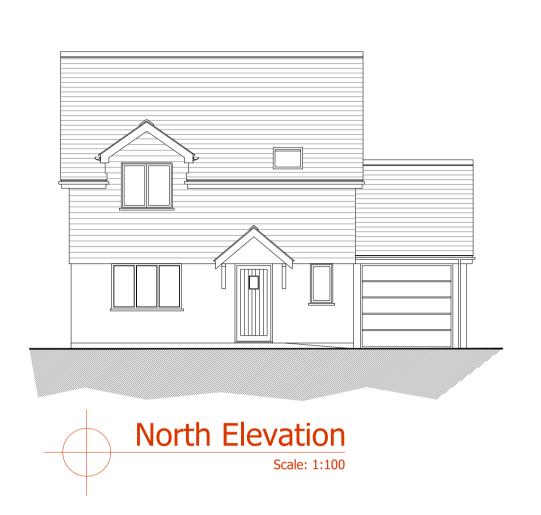

## Material specification:

External walls: off-white painted render and C05 Grey Cedral Boarding Roof covering:

Brazilian slate roof covering Fascia / soffit:

grey uPVC

Rainwater goods: black uPVC

Vindows / Doors: grey uPVC or Aluminium