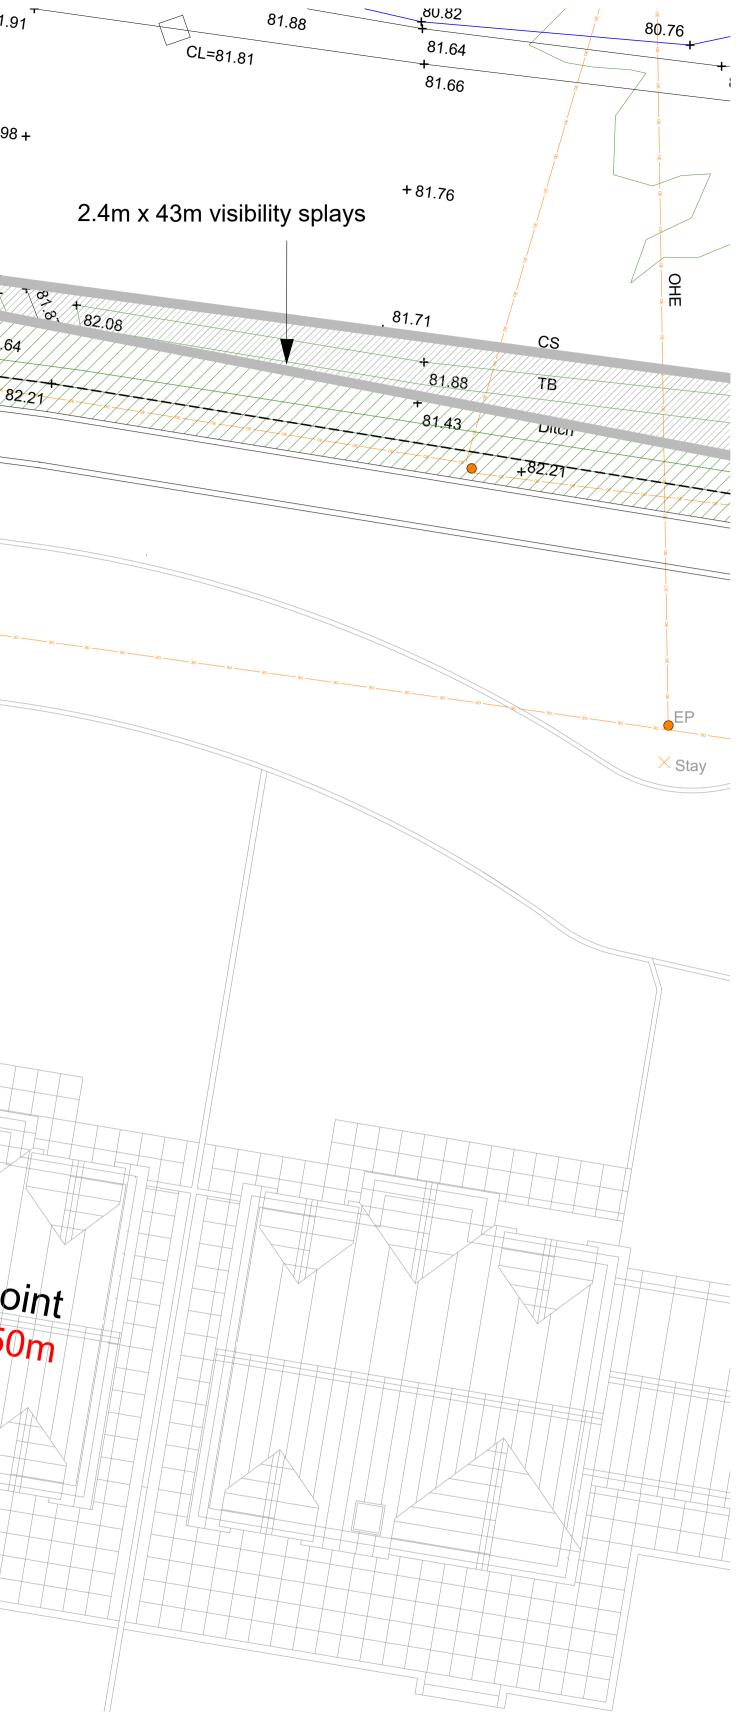

Where a specialist consultant has been appointed their specific works and details take precedent over this drawing

CLEAN TOP SOIL EXISTING VEGETATION TO BE RETAINED AND SUPPLEMENTED IN AREAS WITHOUT VEGETATION PAVING SLABS OFF-WHITE PAINTED RETAINING WALL 1.5mtr CLOSED BOARDED FENCE 1.2mtr POST AND RAIL TIMBER FENCE 0.9 mtr CLOSED