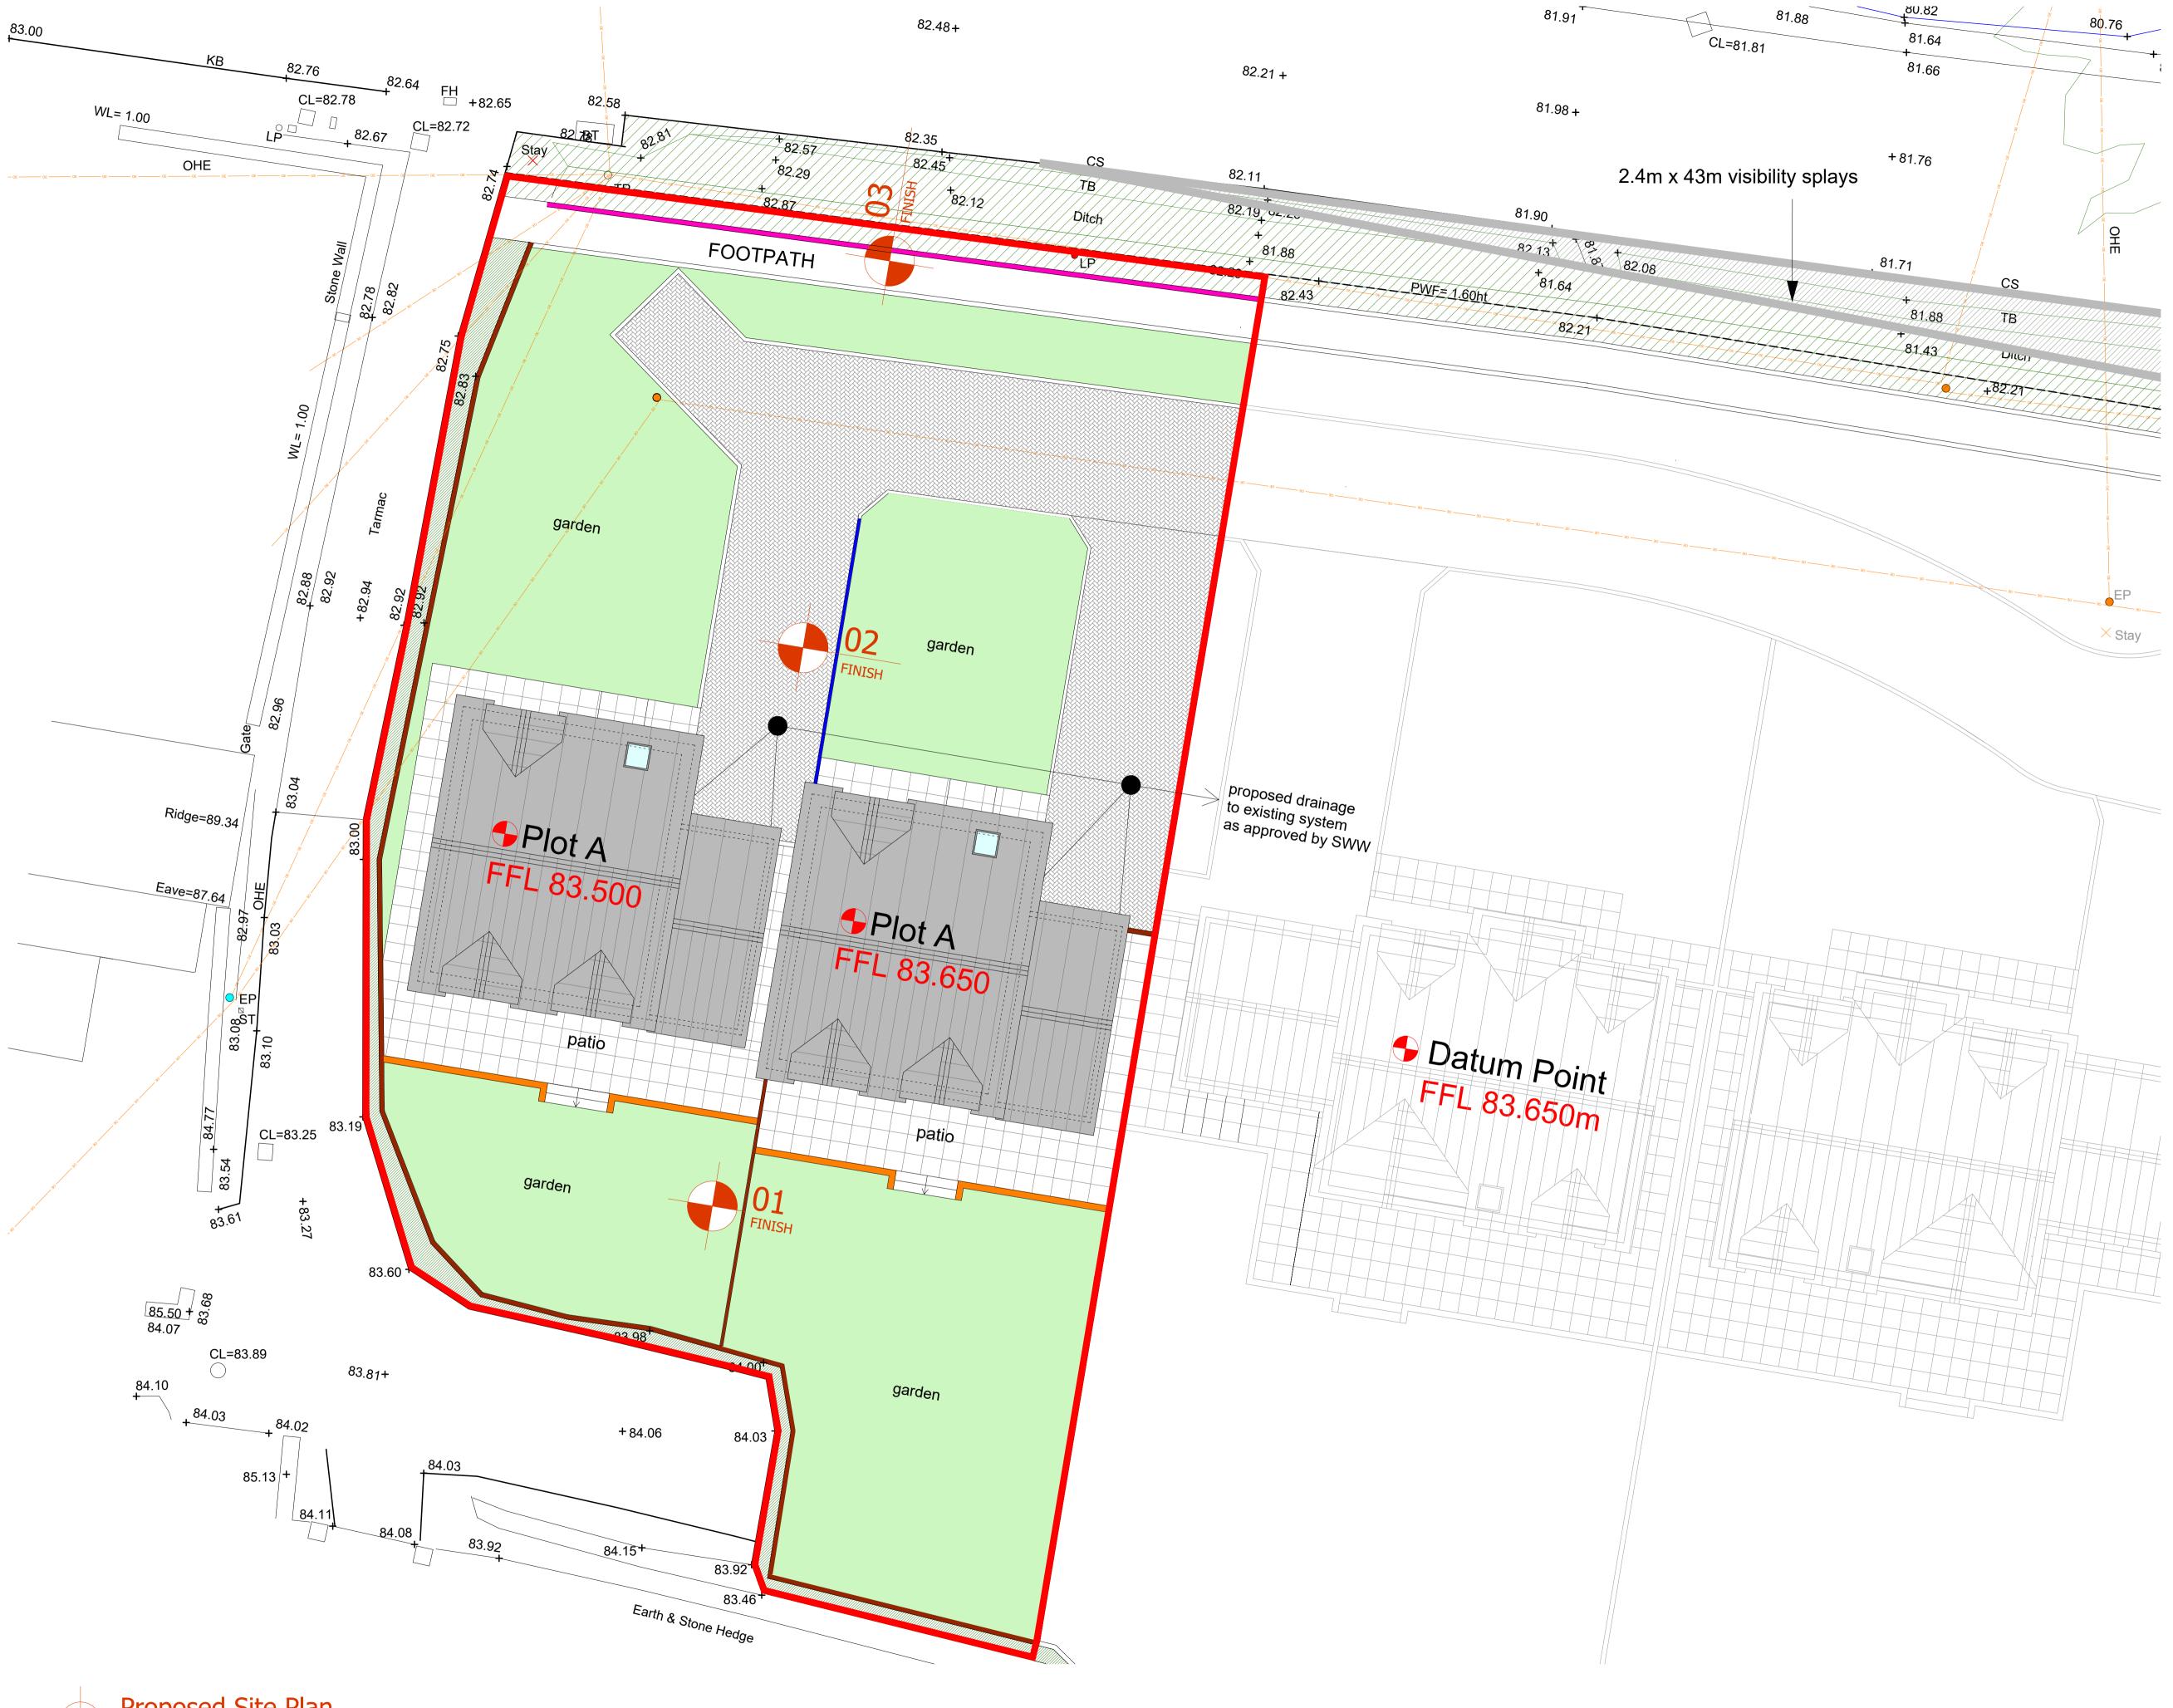

Proposed Site Plan Scale: 1:100

Where a specialist consultant has been appointed their specific works and details take precedent over this drawing

CLEAN TOP SOIL EXISTING VEGETATION TO BE RETAINED AND SUPPLEMENTED IN AREAS WITHOUT VEGETATION PAVING SLABS OFF-WHITE PAINTED RETAINING WALL 1.5mtr CLOSED BOARDED FENCE 1.2mtr POST AND RAIL TIMBER FENCE 0.9 mtr CLOSED