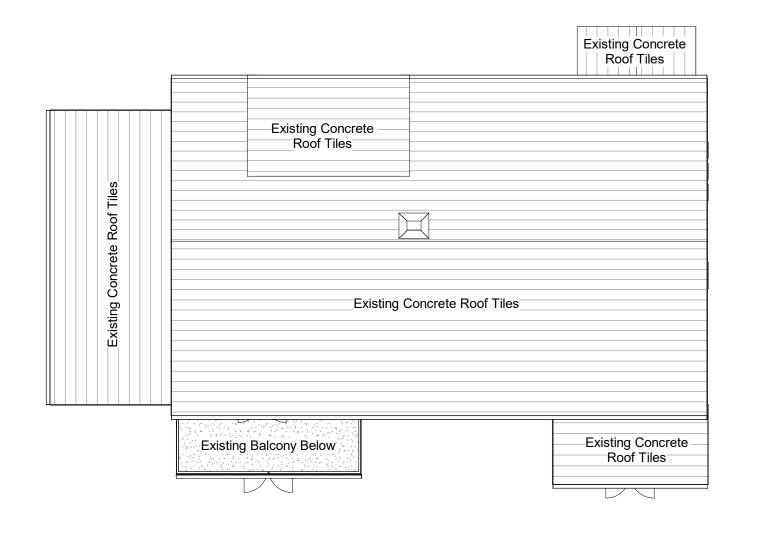

## **Existing Roof Plan**

1:100

This drawing and all of its elements are the property of James Ellis.
Confidential information in this drawing

Confidential information in this drawing belongs to James Ellis, all rights reserved.

Drawing

Existing Roof Plan

| Scale                 | Date                 |
|-----------------------|----------------------|
| 1:100                 | June 2023            |
| Drawn By              | Project No.          |
|                       |                      |
| J. Ellis              | 2306                 |
| J. EIIIS  Drawing No. | 2306<br>Revision No. |