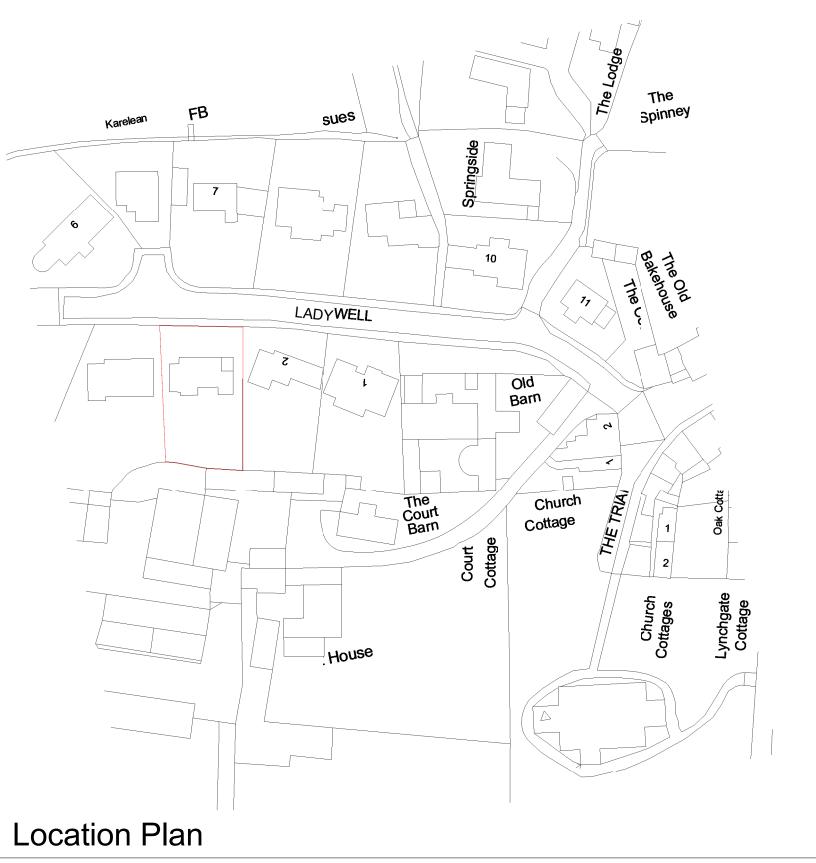

Drawing

**Location Plan** 

| Scale       | Date         |  |
|-------------|--------------|--|
| 1 : 1000    | Issue Date   |  |
| Drawn By    | Project No.  |  |
| J. Ellis    | 2306         |  |
| Drawing No. | Revision No. |  |
| 001         |              |  |

| Rev. | Date | Description | Ву |
|------|------|-------------|----|
|      |      |             |    |

Revision Schedule

Alterations to Existing Building

Client Name

Mr & Mrs Richards

Project Address

3 Ladywell Wrington BS40 5LT