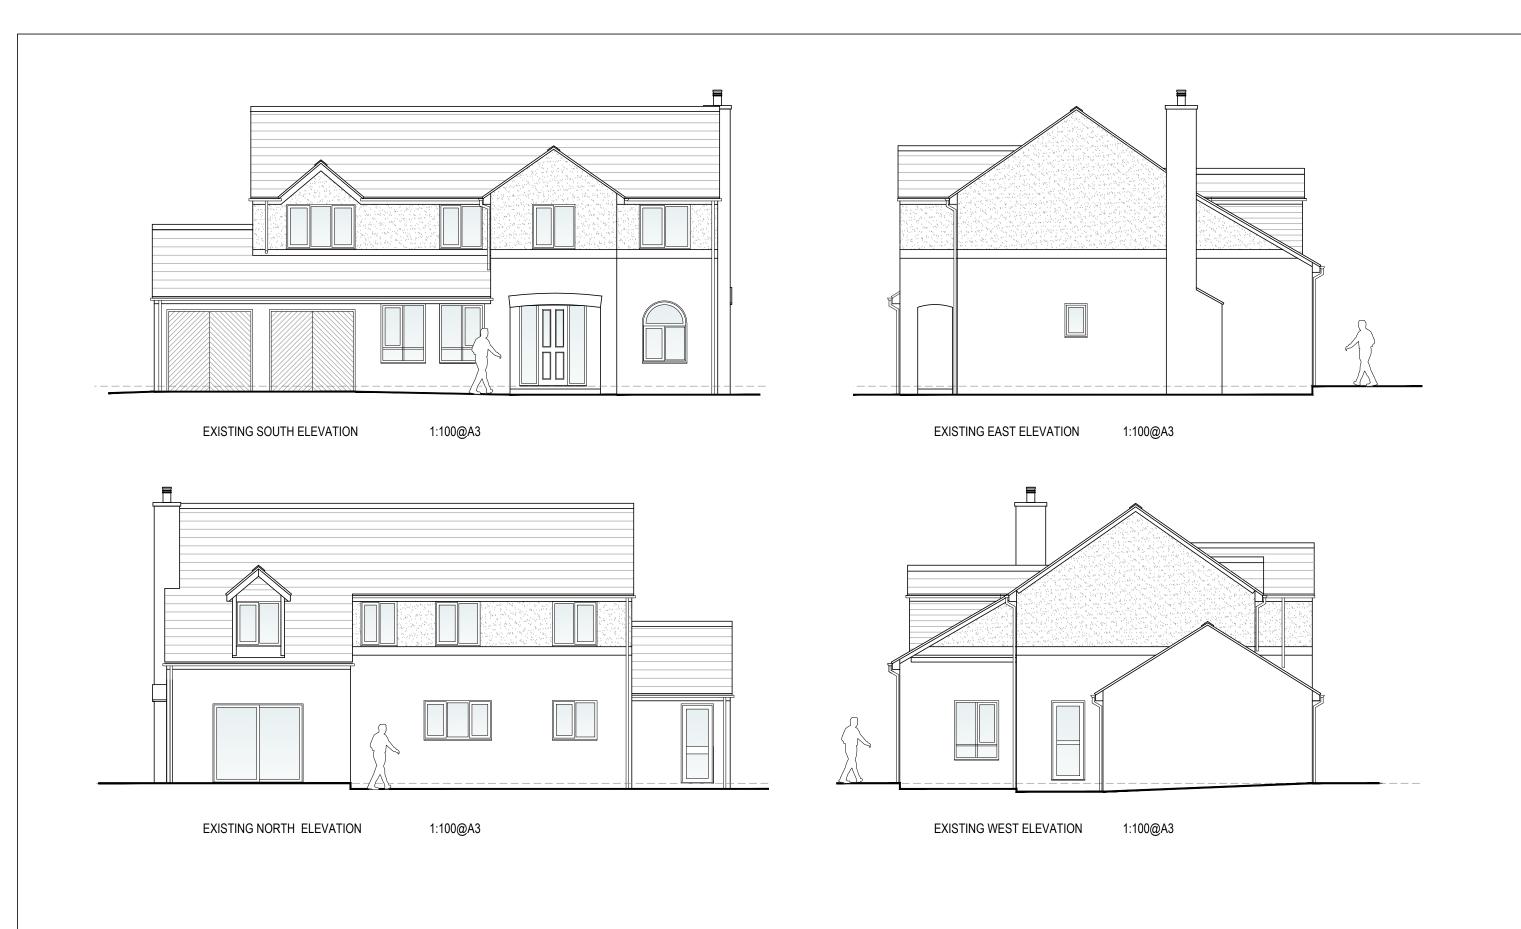

|              | Stenton Obhi Architects                                                              | Mr & Mrs Fernando | 1 Home Farm      | PLANNING            | STATUS PL                                                                     | DRAWN QT    | CHECKED KO  |
|--------------|--------------------------------------------------------------------------------------|-------------------|------------------|---------------------|-------------------------------------------------------------------------------|-------------|-------------|
| 150          | 3 Lakeview House, Bond Avenue, Bletchley, Milton Keynes,<br>Buckinghamshire, MK1 1FB |                   | Newton Longville | Existing Elevations | DRAWING STATUS SCALE 1:100@A3 DATE Aug 23                                     |             | DATE Aug 23 |
| ARCHITECTS   | ,                                                                                    |                   | MK17 0BD         |                     | P - Preliminary T - Tender I<br>PL - Planning R - Record<br>BR - Building Reg | 06402-20    | )2          |
| 741011112010 | t: 01908 732100 e: soa@so-architects.co.uk www.so-architects.co.uk                   | CLIENT            | PROJECT          | DRAWING             | C - Construction                                                              | No OOTOZ ZC |             |