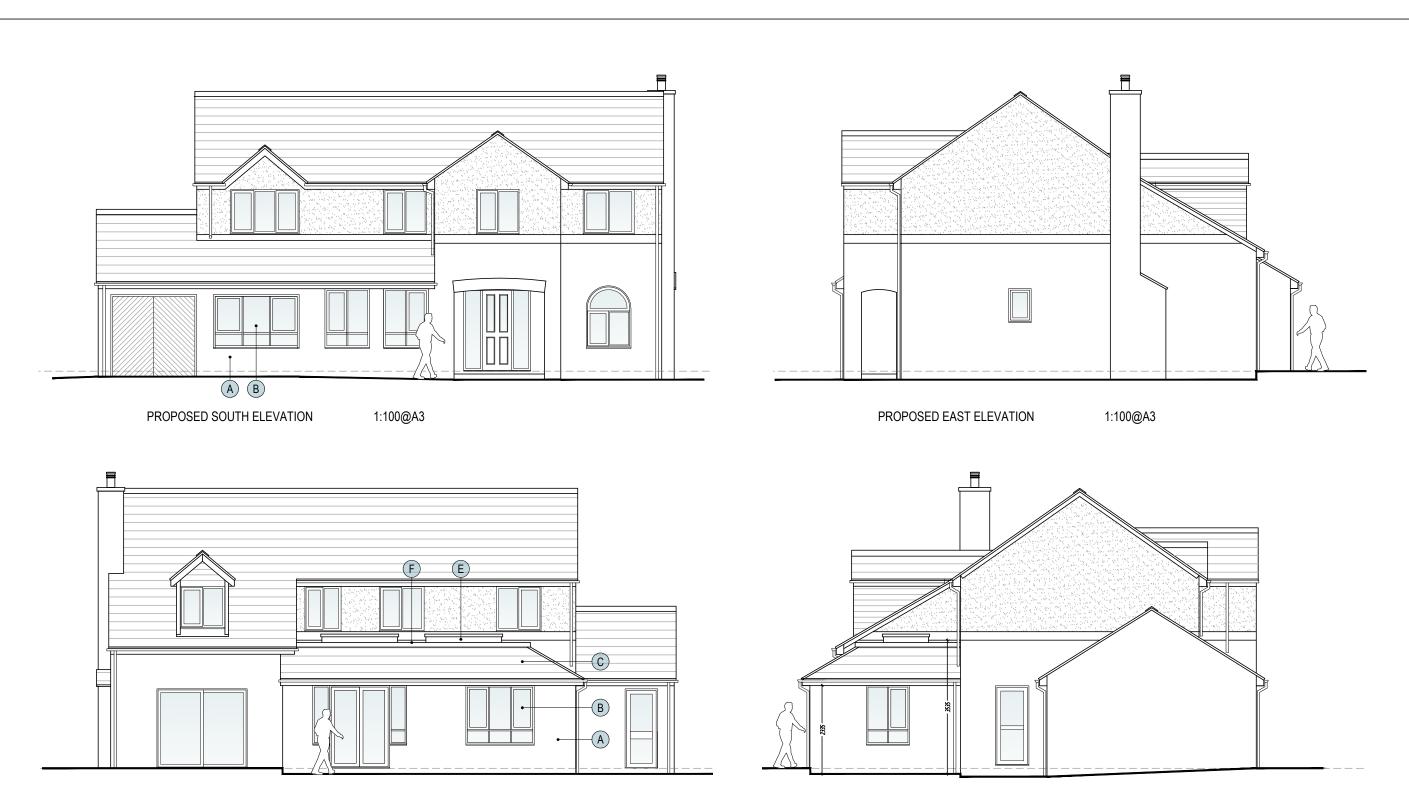

## PROPOSED MATERIAL PALETTE:

- A. Facing brickwork to match existing
- UPVC windows and doors to match existing
- Plain concrete roof tiles to match existing
- UPVC guttering and downpipes
- Flushglaze flat roof rooflight
- F. Single ply/rubber membrane waterproofing system

Stenton Obhi Architects

3 Lakeview House, Bond Avenue, Bletchley, Milton Keynes, Buckinghamshire, MK1 1FB

t:01908 732100 e: soa@so-architects.co.uk www.so-architects.co.uk

PROPOSED NORTH ELEVATION

Mr & Mrs Fernando

1 Home Farm Newton Longville MK17 0BD PROJECT

**PLANNING Proposed Elevations** 

PROPOSED WEST ELEVATION

STATUS PL DRAWING STATUS ' - Preliminary T - Tender L - Planning R - Record PL - Planning BR - Building Reg C - Construction