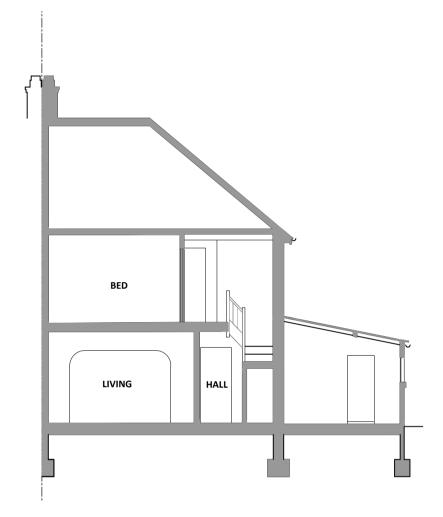

## EXISTING SIDE ELEVATION 3 4 5 6 7 8 9 10 LINEAR SCALE 1:100

BATH BED Cup'd A BED BED 0

EXISTING GROUND FLOOR PLAN

EXISTING FIRST FLOOR PLAN

EXISTING SECTION A-A

EXISTING SIDE ELEVATION

EXISTING ROOF PLAN