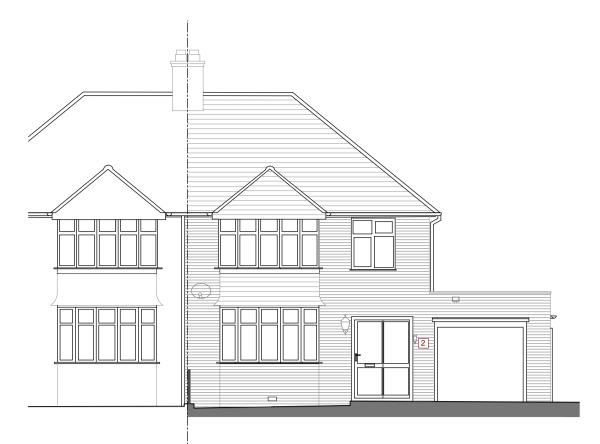

EXISTING FRONT ELEVATION





## EXISTING SIDE ELEVATION 3 4 5 6 7 8 9 10 LINEAR SCALE 1:100



BATH BED Cup'd A BED BED 0

EXISTING GROUND FLOOR PLAN

EXISTING FIRST FLOOR PLAN



EXISTING SECTION A-A

EXISTING SIDE ELEVATION



EXISTING ROOF PLAN



LOCATION PLAN 1:1250



general notes:

Unless otherwise noted all dimensions are given in millimetres.

All dimensions must be verified on site before the commencement of work or the fabrication of any item. Any discrepancies must be reported to the Architect immediately.

All risks assessed to comply with the designers responsibility under the CDM Regulations 2015



0 10 20 30 40 50 60 70 80 90 100m LINEAR SCALE 1:1250



client:

## Mr and Mrs Dean Brown

TRUEMAN ARCHITECTS Capstone, 31 Browns Road, Holmer Green, High Wycombe HP15 6SL t