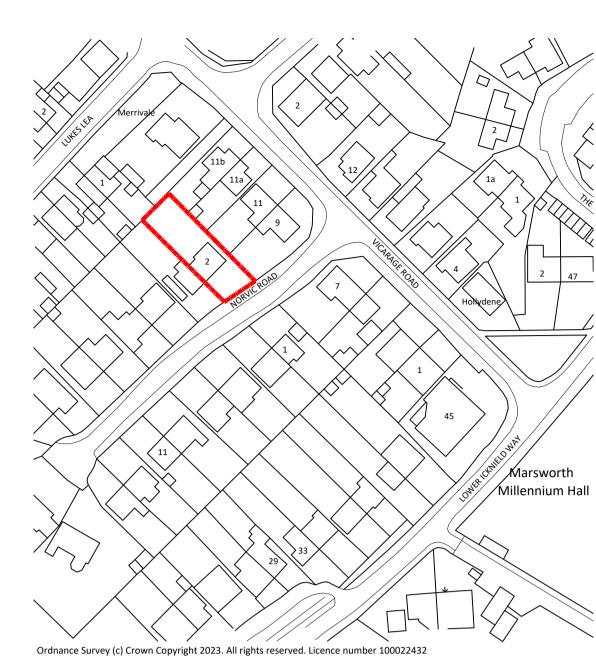

LOCATION PLAN 1:1250

general notes:

Unless otherwise noted all dimensions are given in millimetres.

All dimensions must be verified on site before the commencement of work or the fabrication of any item. Any discrepancies must be reported to the Architect immediately.

All risks assessed to comply with the designers responsibility under the CDM Regulations 2015

0 10 20 30 40 50 60 70 80 90 100m LINEAR SCALE 1:1250

client: