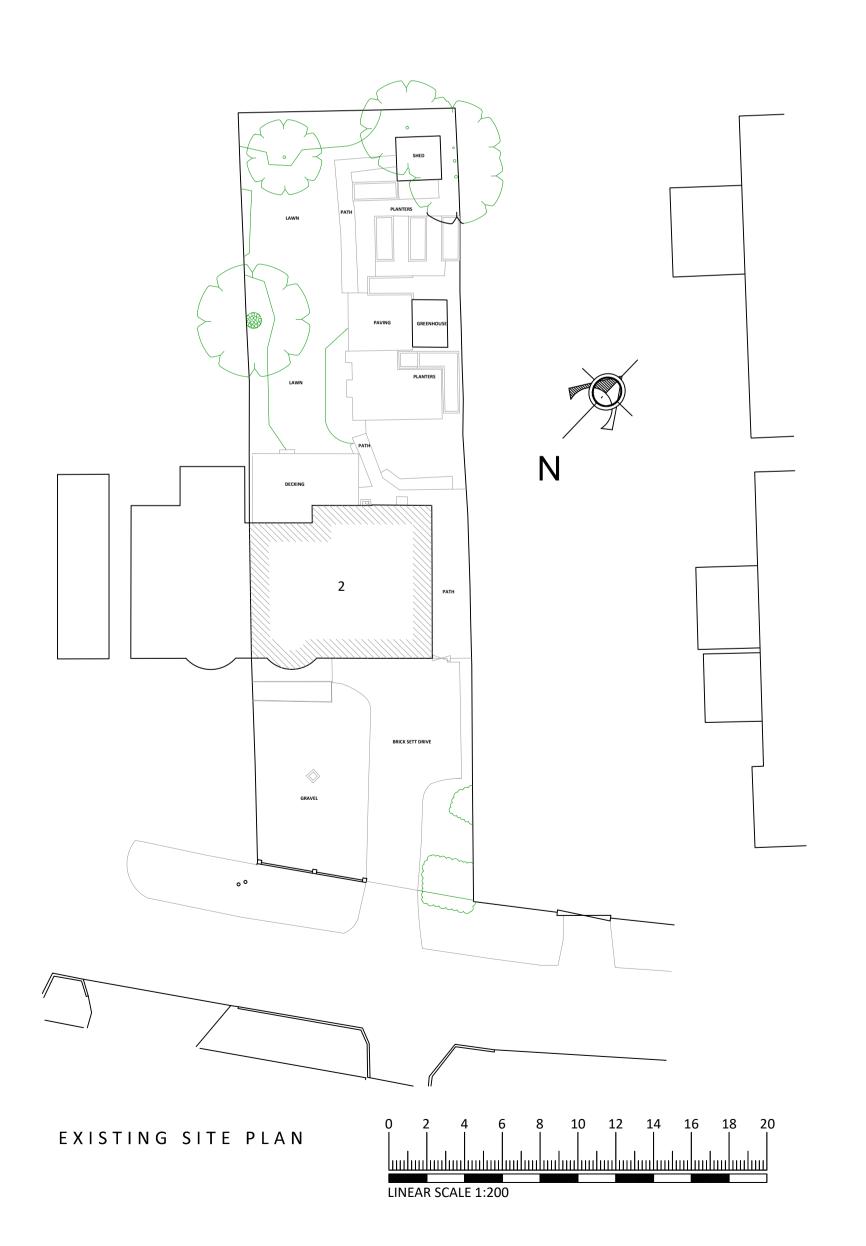

EXISTING FRONT ELEVATION





## EXISTING SIDE ELEVATION 3 4 5 6 7 8 9 10 LINEAR SCALE 1:100



BATH BED Cup'd A BED BED 0

EXISTING GROUND FLOOR PLAN

EXISTING FIRST FLOOR PLAN



EXISTING SECTION A-A

EXISTING SIDE ELEVATION



EXISTING ROOF PLAN



LOCATION PLAN 1:1250



general notes:

Unless otherwise noted all dimensions are given in millimetres.

All dimensions must be verified on site before the commencement of work or the fabrication of any item. Any discrepancies must be reported to the Architect immediately.

All risks assessed to comply with the designers responsibility under the CDM Regulations 2015



0 10 20 30 40 50 60 70 80 90 100m LINEAR SCALE 1:1250



client:

## Mr and Mrs Dean Brown

TRUEMAN ARCHITECTS Capstone, 31 Browns Road, Holmer Green, High Wycombe HP15 6SL t: 01494 712859 e: info@truemanarchitects.co.uk w:truemanarchitects.co.uk

| architects                                   | designers              |                 | project managers |                                       |
|----------------------------------------------|---