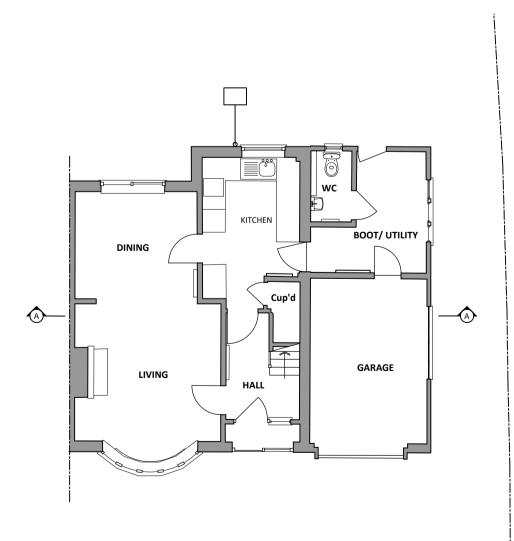

## EXISTING SIDE ELEVATION 3 4 5 6 7 8 9 10 LINEAR SCALE 1:100

BATH BED Cup'd A BED BED 0

EXISTING GROUND FLOOR PLAN

EXISTING FIRST FLOOR PLAN

EXISTING SECTION A-A

EXISTING SIDE ELEVATION

EXISTING ROOF PLAN