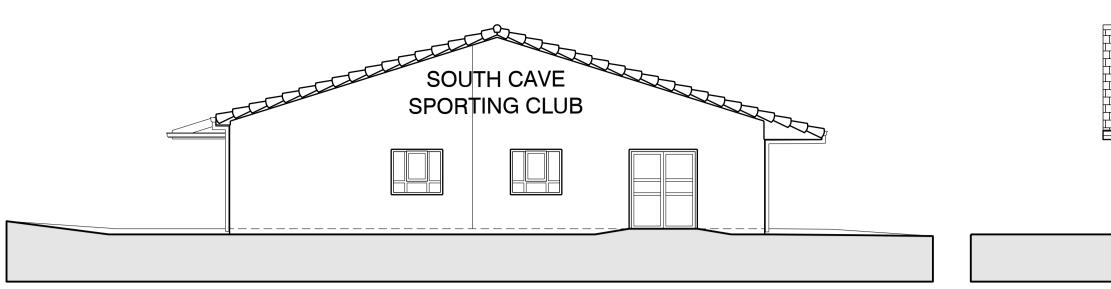

North west facing elevation - as existing

South west facing elevation - as existing

South west facing elevation - as existing

## North west facing elevation - as proposed

South west facing elevation - as proposed

South east facing elevation - as existing

South west facing elevation - as proposed

South east facing elevation - as proposed