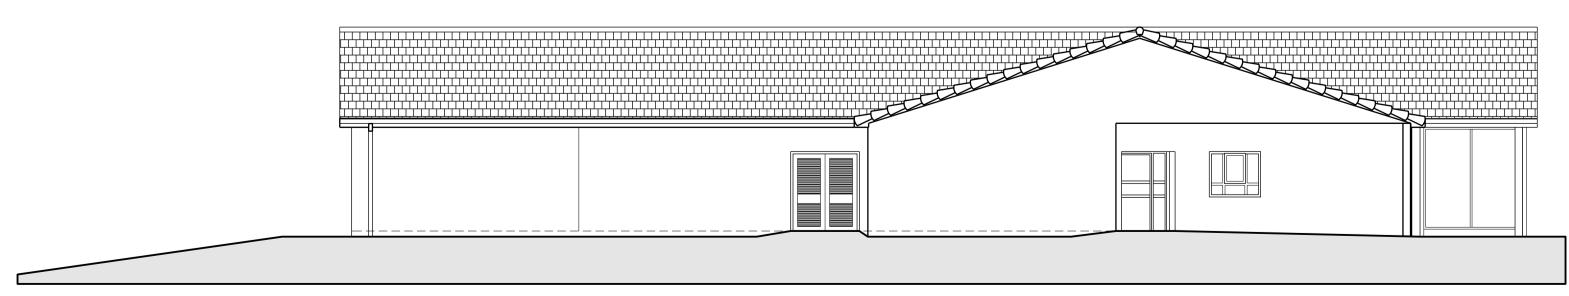

North west facing elevation - as existing

South west facing elevation - as existing

South west facing elevation - as existing

## North west facing elevation - as proposed

South west facing elevation - as proposed

South east facing elevation - as existing

South west facing elevation - as proposed

South east facing elevation - as proposed