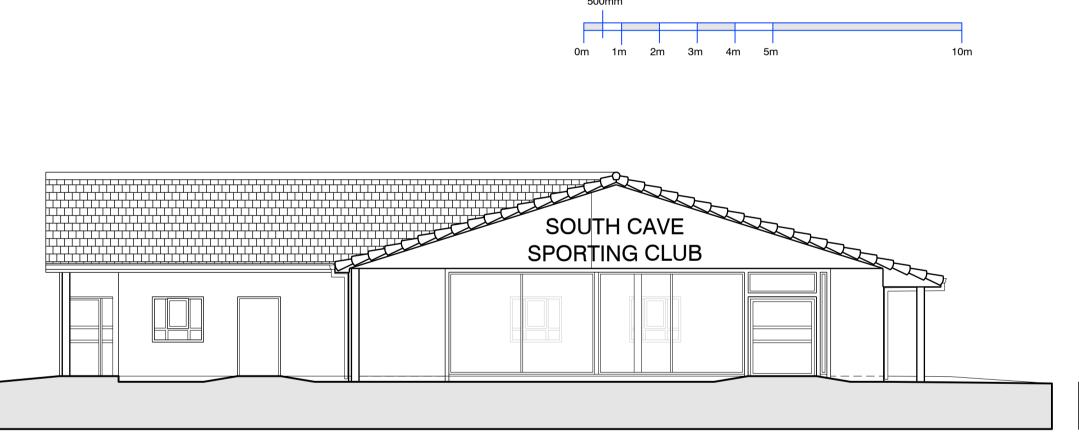

North west facing elevation - as existing

South west facing elevation - as existing

South west facing elevation - as existing

## North west facing elevation - as proposed

South west facing elevation - as proposed

South east facing elevation - as existing

South west facing elevation - as proposed

South east facing elevation - as proposed