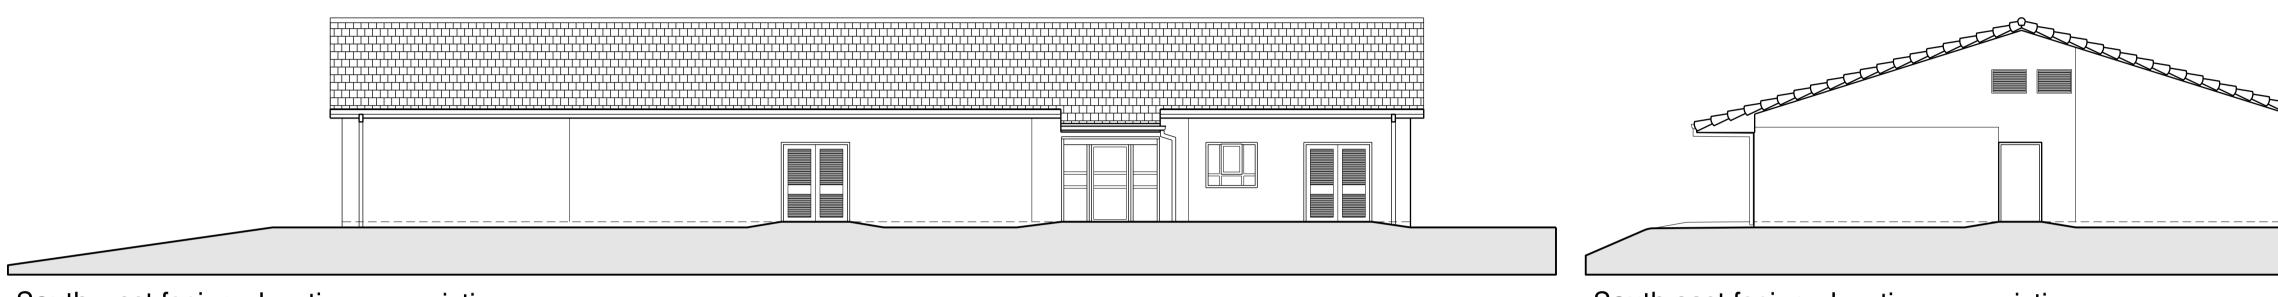

North west facing elevation - as existing

South west facing elevation - as existing

South west facing elevation - as existing

## North west facing elevation - as proposed

South west facing elevation - as proposed

South east facing elevation - as existing

South west facing elevation - as proposed

South east facing elevation - as proposed