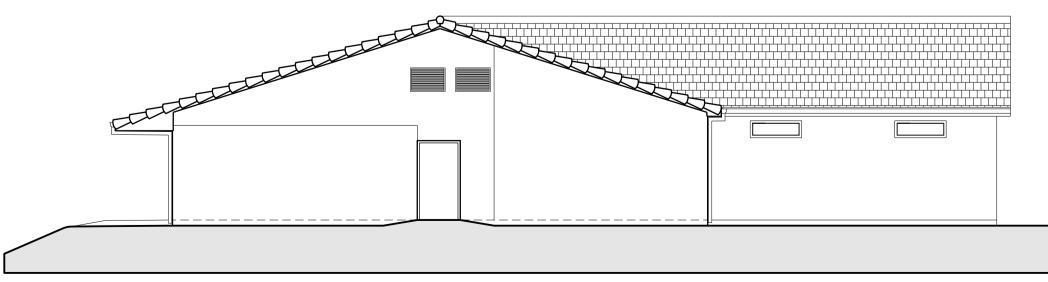

North west facing elevation - as existing

South west facing elevation - as existing

South west facing elevation - as existing

## North west facing elevation - as proposed

South west facing elevation - as proposed

South east facing elevation - as existing

South west facing elevation - as proposed

South east facing elevation - as proposed