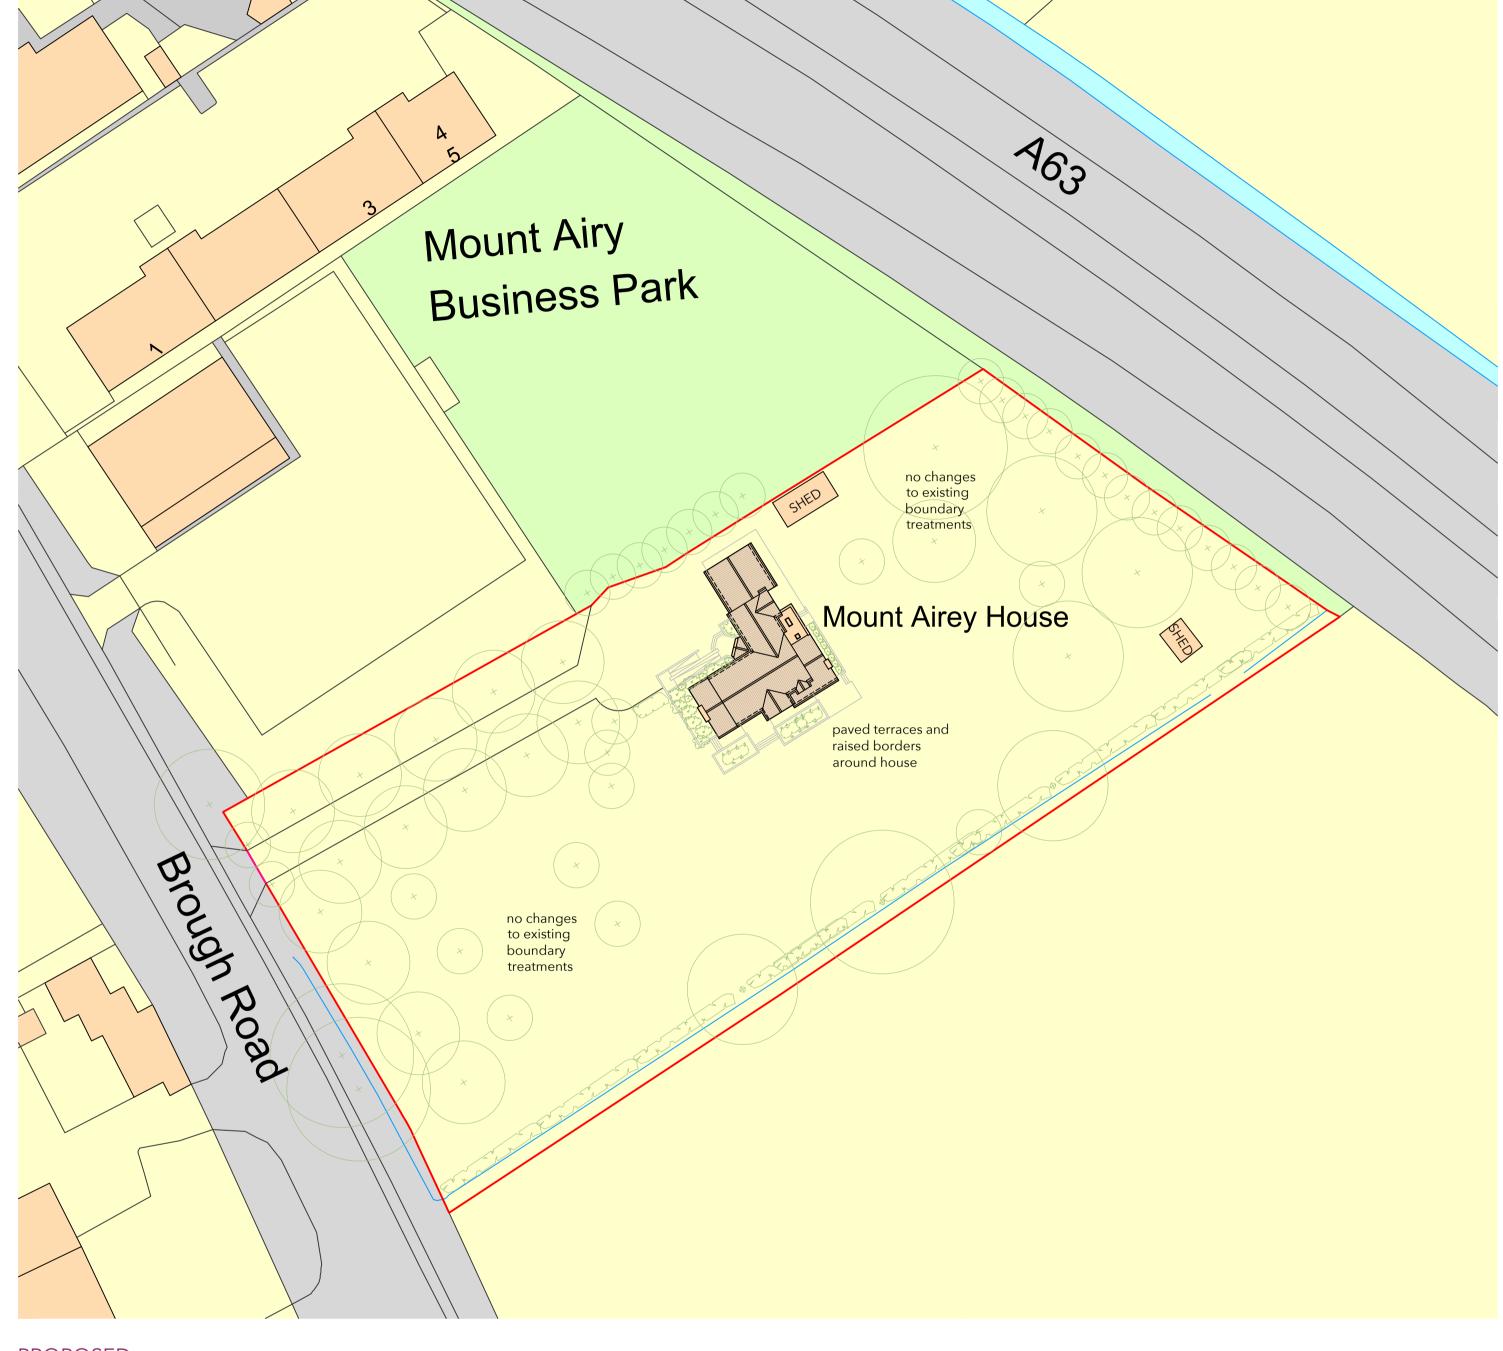

PROPOSED 1:500

Revisions

NORTH

Proposed Extension and Alterations,

Mount Airey House, Ellerker. HU15 2DA

THIS DRAWING MAY ONLY BE SCALED FOR PLANNING PURPOSES, NOT FOR CONSTRUCTION

ALL DIMENSIONS, SETTING OUT, LEVELS ETC. TO BE CHECKED ON SITE

Title BLOCK PLANS

graham binnington architects

 Prj No
 23-118
 Scale
 1:500@A1

 Drg No
 002
 Date
 15/08/2023

 Revision
 Drawn
 AS

23a North Bar Within Beverley HU17 8DB
Tel 01482 867731
info@grahambinningtonarchitects.co.uk

for Mr & Mrs D. Record