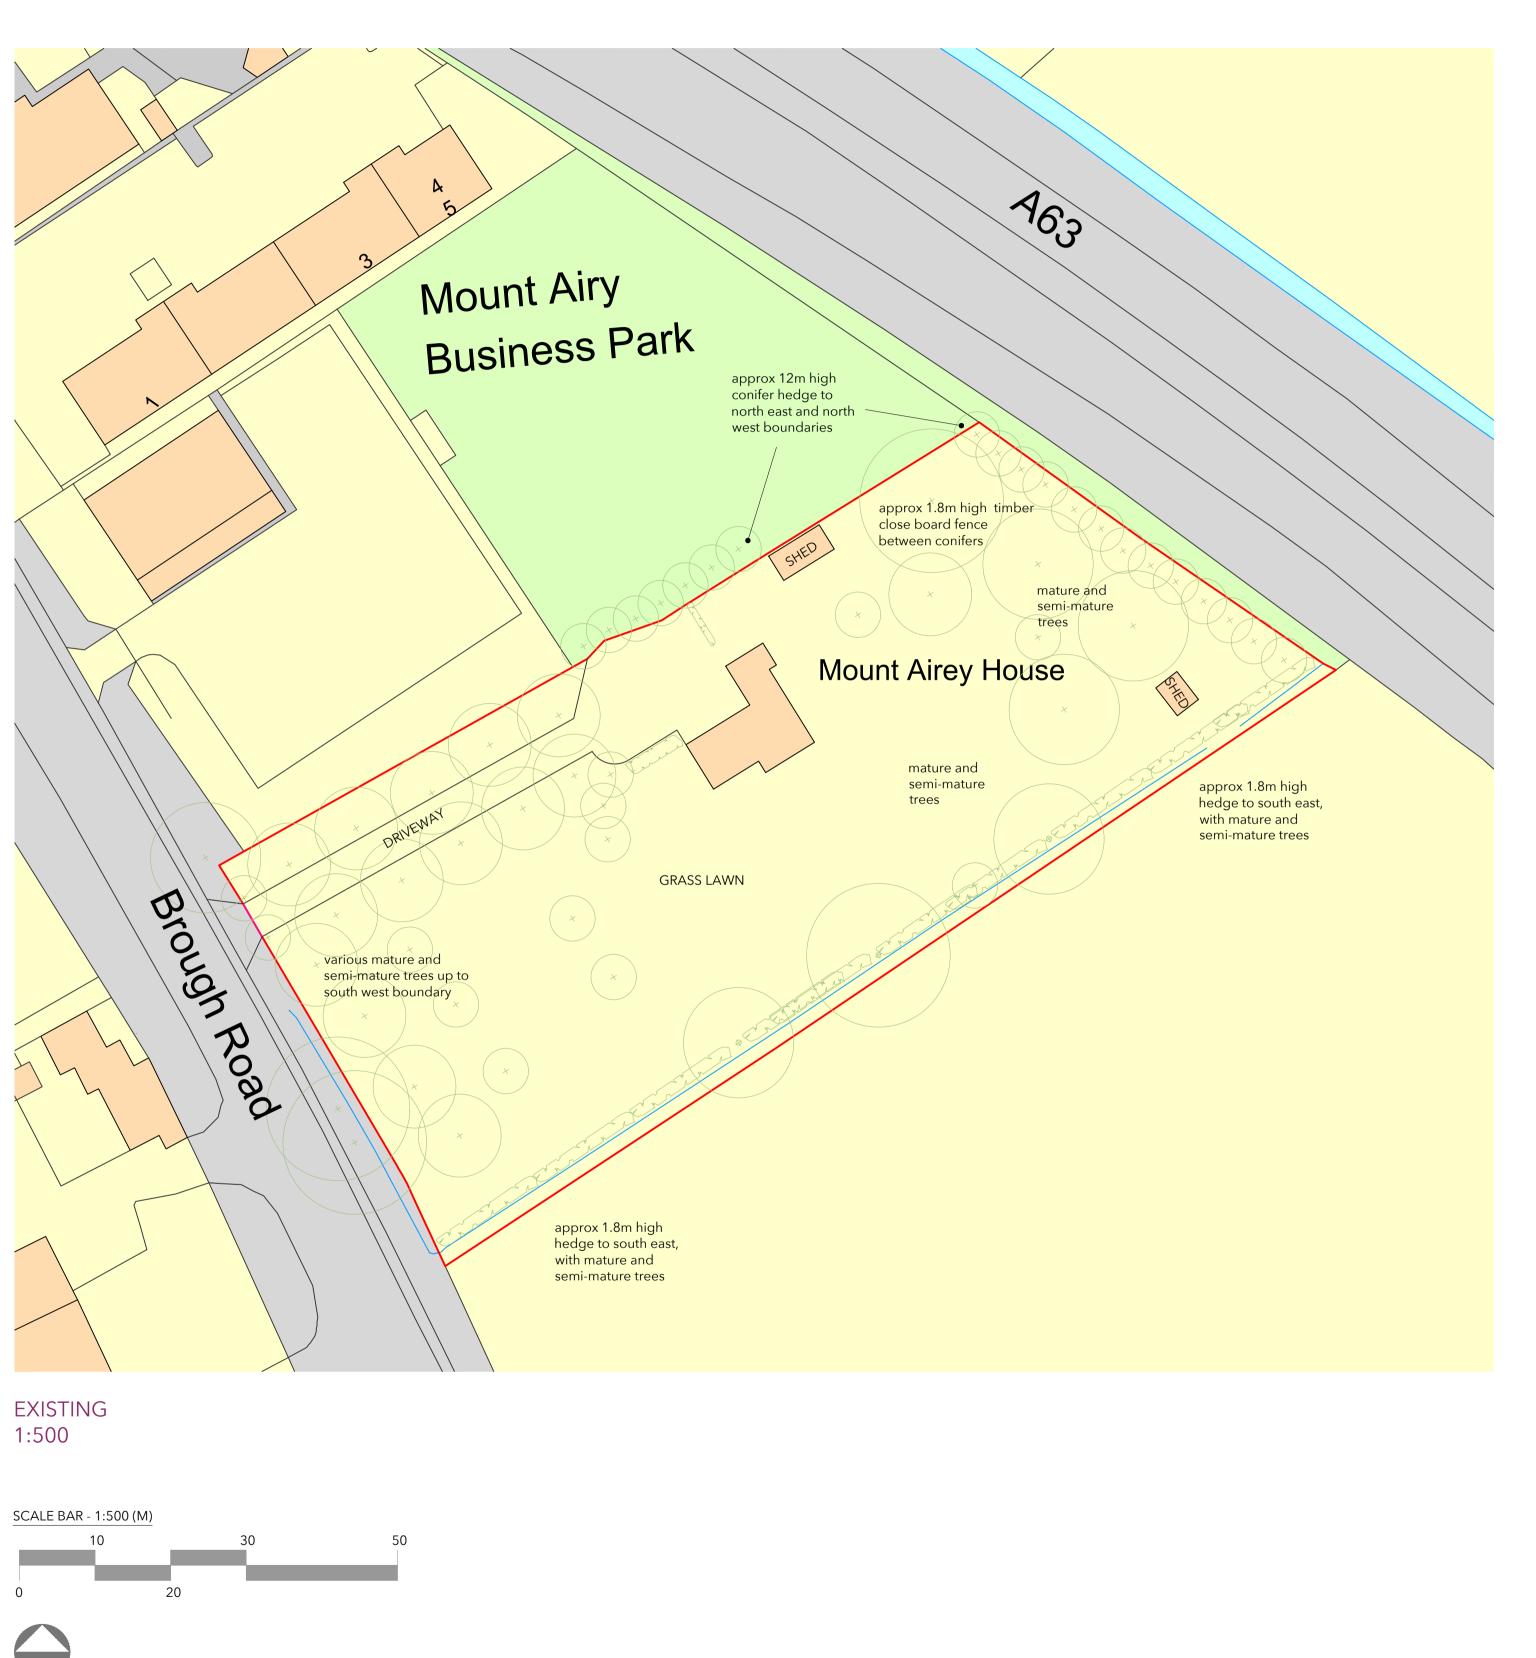

PROPOSED 1:500

Revisions

NORTH

Proposed Extension and Alterations,

Mount Airey House, Ellerker. HU15 2DA

THIS DRAWING MAY ONLY BE SCALED FOR PLANNING PURPOSES, NOT FOR CONSTRUCTION

ALL DIMENSIONS, SETTING OUT, LEVELS ETC. TO BE CHECKED ON SITE

Title BLOCK PLANS

graham binnington architects

 Prj No
 23-118
 Scale
 1:500@A1

 Drg No
 002
 Date
 15/08/2023

 Revision
 Drawn
 AS

23a North Bar Within Beverley HU17 8DB
Tel 01482 867731
info@grahambinningtonarchitects.co.uk

for Mr & Mrs D. Record