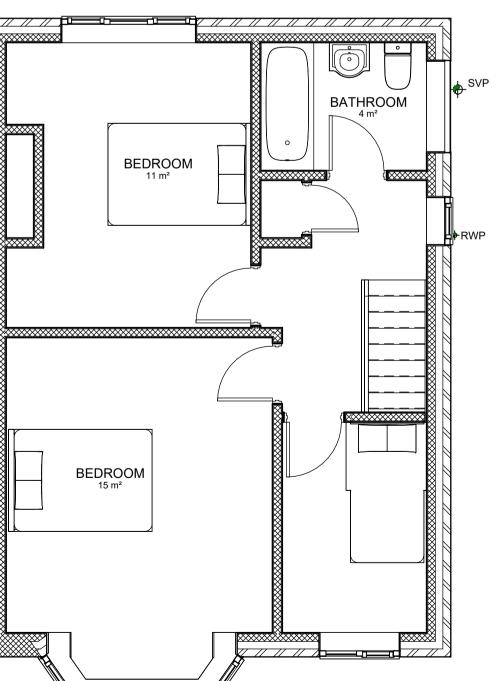

| C PROTECTED BY UK COPYWRIGHT LAW                                                                                                                                                                                                                                                   |                                                                           |
|------------------------------------------------------------------------------------------------------------------------------------------------------------------------------------------------------------------------------------------------------------------------------------|---------------------------------------------------------------------------|
| NOTE<br>1. ALL BUILDERS WORKS TO BE FULLY CHECKED WITH<br>BUILDING REGULATIONS PRIOR TO CONSTRUCTION.<br>2. FINAL DRAINAGE POSITIONS TO BE CONFIRMED<br>BETWEEN CLIENT AND BUILDER.<br>3. THESE PLANS ARE FOR BUILDING REGULATION<br>APPROVAL ONLY, IF ANY DISCREPANCIES ARE FOUND |                                                                           |
| ON SITE THEN THE CLIENT SHOULD CONTACT ENHANCE<br>BUILDING PLANS OR THE ASSIGNED ENGINEER.<br>4. FINAL POSITION/SIZE OF DOOR AND WINDOW TO BE<br>AGREED BETWEEN BUILDER AND CLIENT.<br>5. STEEL BEAM LENGTHS TO BE CHECKED ON SITE BY<br>BUILDER.                                  |                                                                           |
| 6. ALL DIMENSIONS TO BE CHECKED BEFORE<br>CONSTRUCTION COMMENCES.<br>7. ROOF PITCH TO BE CHECKED ON SITE BY BUILDER<br>BEFORE ROOF TRUSS ARE ORDERED.<br>8. FINAL STAIRS POSITION AND MEASUREMENTS TO BE<br>CHECKED AND COMFIRMED BY BUILDER.                                      |                                                                           |
| LEGEND                                                                                                                                                                                                                                                                             |                                                                           |
|                                                                                                                                                                                                                                                                                    | BRICK                                                                     |
|                                                                                                                                                                                                                                                                                    | BREEZE BLOCK                                                              |
|                                                                                                                                                                                                                                                                                    | TIMBER                                                                    |
|                                                                                                                                                                                                                                                                                    | CONCRETE                                                                  |
|                                                                                                                                                                                                                                                                                    | OUTLINE FOR STEEL BEAM                                                    |
| FD30                                                                                                                                                                                                                                                                               | 30 MINUTE FIRE DOOR                                                       |
| RWP                                                                                                                                                                                                                                                                                | RAIN WATER PIPE<br>SOIL VENT PIPE                                         |
|                                                                                                                                                                                                                                                                                    | UNDERGROUND DRAINAGE                                                      |
|                                                                                                                                                                                                                                                                                    |                                                                           |
|                                                                                                                                                                                                                                                                                    | S TO BE SIZED BY A STRUCTURAL ENGINEER<br>OF BEAM TO BE CONFIRMED ON SITE |
| BEFORE ORDERI                                                                                                                                                                                                                                                                      | NG. THIS SHOULD INCLUDE THE SPAN AND<br>SIZE CONFIRMED BY THE STRUCTURAL  |
|                                                                                                                                                                                                                                                                                    |                                                                           |
|                                                                                                                                                                                                                                                                                    |                                                                           |
|                                                                                                                                                                                                                                                                                    |                                                                           |
|                                                                                                                                                                                                                                                                                    |                                                                           |
|                                                                                                                                                                                                                                                                                    |                                                                           |
|                                                                                                                                                                                                                                                                                    |                                                                           |
|                                                                                                                                                                                                                                                                                    |                                                                           |
|                                                                                                                                                                                                                                                                                    |                                                                           |
|                                                                                                                                                                                                                                                                                    |                                                                           |
|                                                                                                                                                                                                                                                                                    |                                                                           |
| REV DESCRIP                                                                                                                                                                                                                                                                        | TION DATE                                                                 |
| STATUS                                                                                                                                                                                                                                                                             |                                                                           |
|                                                                                                                                                                                                                                                                                    |                                                                           |
|                                                                                                                                                                                                                                                                                    |                                                                           |
|                                                                                                                                                                                                                                                                                    | ENHANCED<br>BUILDING<br>PLANS                                             |
| Address:                                                                                                                                                                                                                                                                           | Mobile:                                                                   |
| 95 Church Villa<br>South Kirkby<br>Pontefract                                                                                                                                                                                                                                      | as 07730666631<br>Email:                                                  |
| West Yorkshire<br>WF9 3 QR                                                                                                                                                                                                                                                         |                                                                           |
| PROJECT                                                                                                                                                                                                                                                                            |                                                                           |
| 52 STOCKINGA<br>PONTEFRACT,                                                                                                                                                                                                                                                        | ATE, SOUTH KIRKBY,<br>WF9 3RR                                             |
|                                                                                                                                                                                                                                                                                    |                                                                           |
|                                                                                                                                                                                                                                                                                    |                                                                           |
| TITLE                                                                                                                                                                                                                                                                              |                                                                           |
|                                                                                                                                                                                                                                                                                    | VO STOREY EXTENSION                                                       |
| LOCATION PLAN, SITE PLAN AND EXISTING<br>FLOOR PLANS                                                                                                                                                                                                                               |                                                                           |
|                                                                                                                                                                                                                                                                                    |                                                                           |
| CLIENT                                                                                                                                                                                                                                                                             |                                                                           |
| JOHN STUBBS                                                                                                                                                                                                                                                                        |                                                                           |
| DRAWN BY<br>SS                                                                                                                                                                                                                                                                     | CHECKED BY DATE<br>SS 17/08/23                                            |
| SCALE AS<br>INDICATED @ A1                                                                                                                                                                                                                                                         | PROJECT NUMBER                                                            |
| DRAWING NUMB                                                                                                                                                                                                                                                                       | 0132                                                                      |
| 0152-EBP-PL-001                                                                                                                                                                                                                                                                    |                                                                           |
| L                                                                                                                                                                                                                                                                                  |                                                                           |