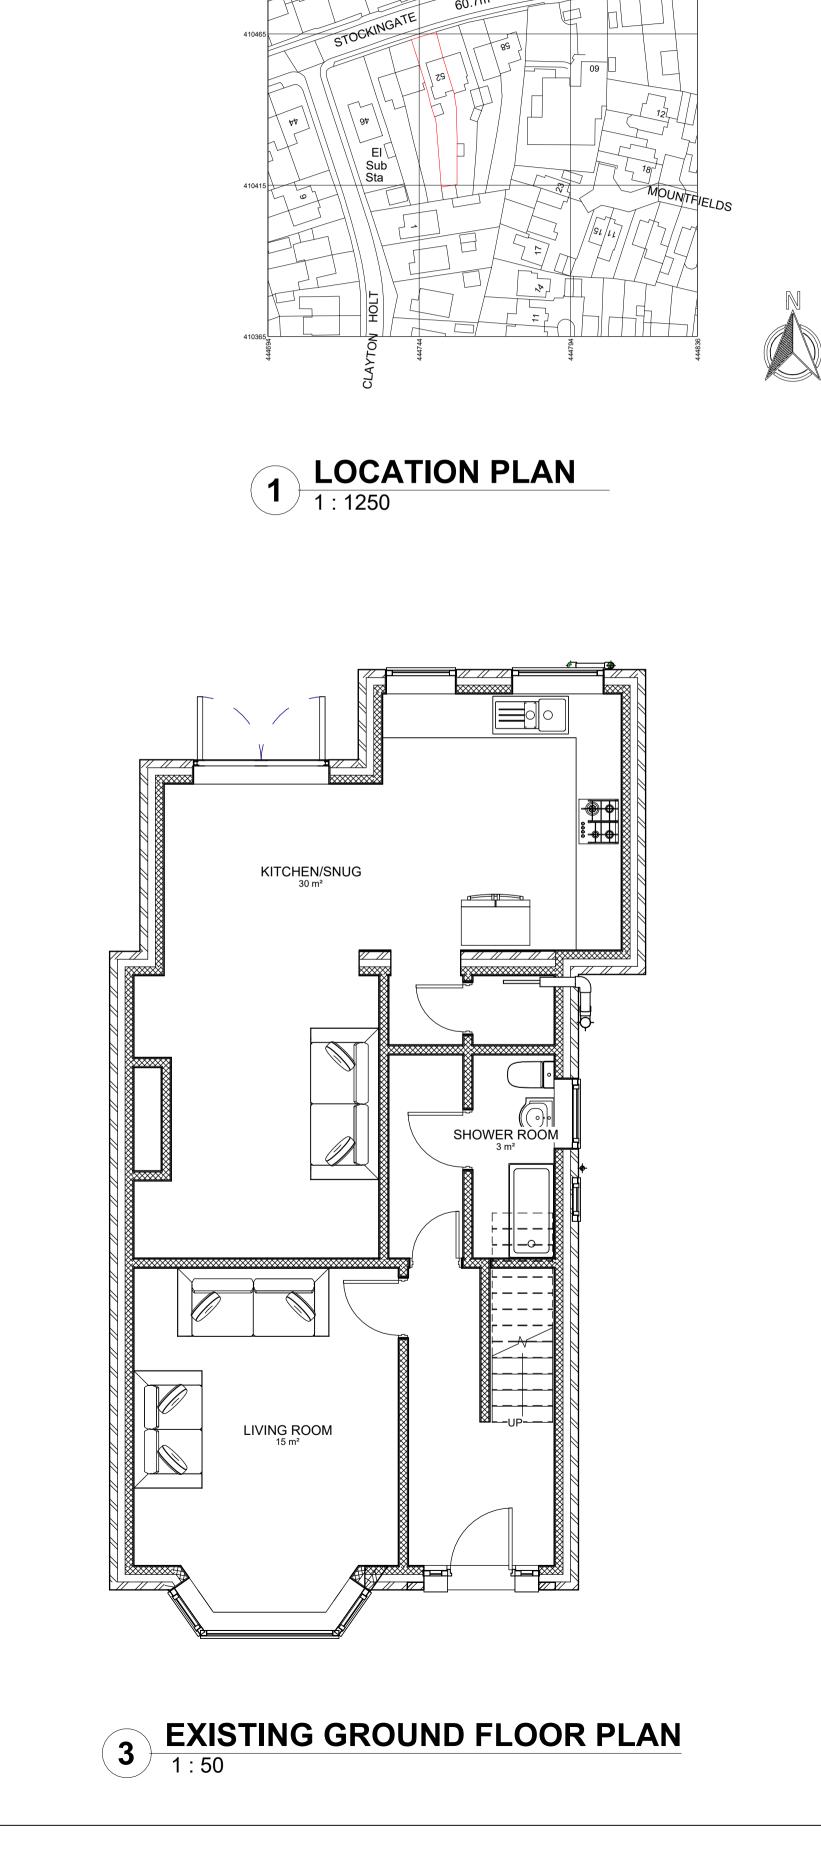

| C PROTECTED BY UK COPYWRIGHT LAW                                                                                                                                                                                                                                                   |                                                                           |
|------------------------------------------------------------------------------------------------------------------------------------------------------------------------------------------------------------------------------------------------------------------------------------|---------------------------------------------------------------------------|
| NOTE<br>1. ALL BUILDERS WORKS TO BE FULLY CHECKED WITH<br>BUILDING REGULATIONS PRIOR TO CONSTRUCTION.<br>2. FINAL DRAINAGE POSITIONS TO BE CONFIRMED<br>BETWEEN CLIENT AND BUILDER.<br>3. THESE PLANS ARE FOR BUILDING REGULATION<br>APPROVAL ONLY, IF ANY DISCREPANCIES ARE FOUND |                                                                           |
| ON SITE THEN THE CLIENT SHOULD CONTACT ENHANCE<br>BUILDING PLANS OR THE ASSIGNED ENGINEER.<br>4. FINAL POSITION/SIZE OF DOOR AND WINDOW TO BE<br>AGREED BETWEEN BUILDER AND CLIENT.<br>5. STEEL BEAM LENGTHS TO BE CHECKED ON SITE BY<br>BUILDER.                                  |                                                                           |
| 6. ALL DIMENSIONS TO BE CHECKED BEFORE<br>CONSTRUCTION COMMENCES.<br>7. ROOF PITCH TO BE CHECKED ON SITE BY BUILDER<br>BEFORE ROOF TRUSS ARE ORDERED.<br>8. FINAL STAIRS POSITION AND MEASUREMENTS TO BE<br>CHECKED AND COMFIRMED BY BUILDER.                                      |                                                                           |
| LEGEND                                                                                                                                                                                                                                                                             |                                                                           |
|                                                                                                                                                                                                                                                                                    | BRICK                                                                     |
|                                                                                                                                                                                                                                                                                    | BREEZE BLOCK                                                              |
|                                                                                                                                                                                                                                                                                    | TIMBER                                                                    |
|                                                                                                                                                                                                                                                                                    | CONCRETE                                                                  |
|                                                                                                                                                                                                                                                                                    | OUTLINE FOR STEEL BEAM                                                    |
| FD30                                                                                                                                                                                                                                                                               | 30 MINUTE FIRE DOOR                                                       |
| RWP                                                                                                                                                                                                                                                                                | RAIN WATER PIPE<br>SOIL VENT PIPE                                         |
|                                                                                                                                                                                                                                                                                    | UNDERGROUND DRAINAGE                                                      |
|                                                                                                                                                                                                                                                                                    |                                                                           |
|                                                                                                                                                                                                                                                                                    | S TO BE SIZED BY A STRUCTURAL ENGINEER<br>OF BEAM TO BE CONFIRMED ON SITE |
| BEFORE ORDERI                                                                                                                                                                                                                                                                      | NG. THIS SHOULD INCLUDE THE SPAN AND<br>SIZE CONFIRMED BY THE STRUCTURAL  |
|                                                                                                                                                                                                                                                                                    |                                                                           |
|                                                                                                                                                                                                                                                                                    |                                                                           |
|                                                                                                                                                                                                                                                                                    |                                                                           |
|                                                                                                                                                                                                                                                                                    |                                                                           |
|                                                                                                                                                                                                                                                                                    |                                                                           |
|                                                                                                                                                                                                                                                                                    |                                                                           |
|                                                                                                                                                                                                                                                                                    |                                                                           |
|                                                                                                                                                                                                                                                                                    |                                                                           |
|                                                                                                                                                                                                                                                                                    |                                                                           |
|                                                                                                                                                                                                                                                                                    |                                                                           |
| REV DESCRIP                                                                                                                                                                                                                                                                        | TION DATE                                                                 |
| STATUS                                                                                                                                                                                                                                                                             |                                                                           |
|                                                                                                                                                                                                                                                                                    |                                                                           |
|                                                                                                                                                                                                                                                                                    |                                                                           |
|                                                                                                                                                                                                                                                                                    | ENHANCED<br>BUILDING<br>PLANS                                             |
| Address:                                                                                                                                                                                                                                                                           | Mobile:                                                                   |
| 95 Church Villa<br>South Kirkby<br>Pontefract                                                                                                                                                                                                                                      | as 07730666631<br>Email:                                                  |
| West Yorkshire<br>WF9 3 QR                                                                                                                                                                                                                                                         |                                                                           |
| PROJECT                                                                                                                                                                                                                                                                            |                                                                           |
| 52 STOCKINGA<br>PONTEFRACT,                                                                                                                                                                                                                                                        | ATE, SOUTH KIRKBY,<br>WF9 3RR                                             |
|                                                                                                                                                                                                                                                                                    |                                                                           |
|                                                                                                                                                                                                                                                                                    |                                                                           |
| TITLE                                                                                                                                                                                                                                                                              |                                                                           |
|                                                                                                                                                                                                                                                                                    | VO STOREY EXTENSION                                                       |
| LOCATION PLAN, SITE PLAN AND EXISTING<br>FLOOR PLANS                                                                                                                                                                                                                               |                                                                           |
|                                                                                                                                                                                                                                                                                    |                                                                           |
| CLIENT                                                                                                                                                                                                                                                                             |                                                                           |
| JOHN STUBBS                                                                                                                                                                                                                                                                        |                                                                           |
| DRAWN BY<br>SS                                                                                                                                                                                                                                                                     | CHECKED BY DATE<br>SS 17/08/23                                            |
| SCALE AS<br>INDICATED @ A1                                                                                                                                                                                                                                                         | PROJECT NUMBER                                                            |
| DRAWING NUMB                                                                                                                                                                                                                                                                       | 0132                                                                      |
| 0152-EBP-PL-001                                                                                                                                                                                                                                                                    |                                                                           |
| L                                                                                                                                                                                                                                                                                  |                                                                           |