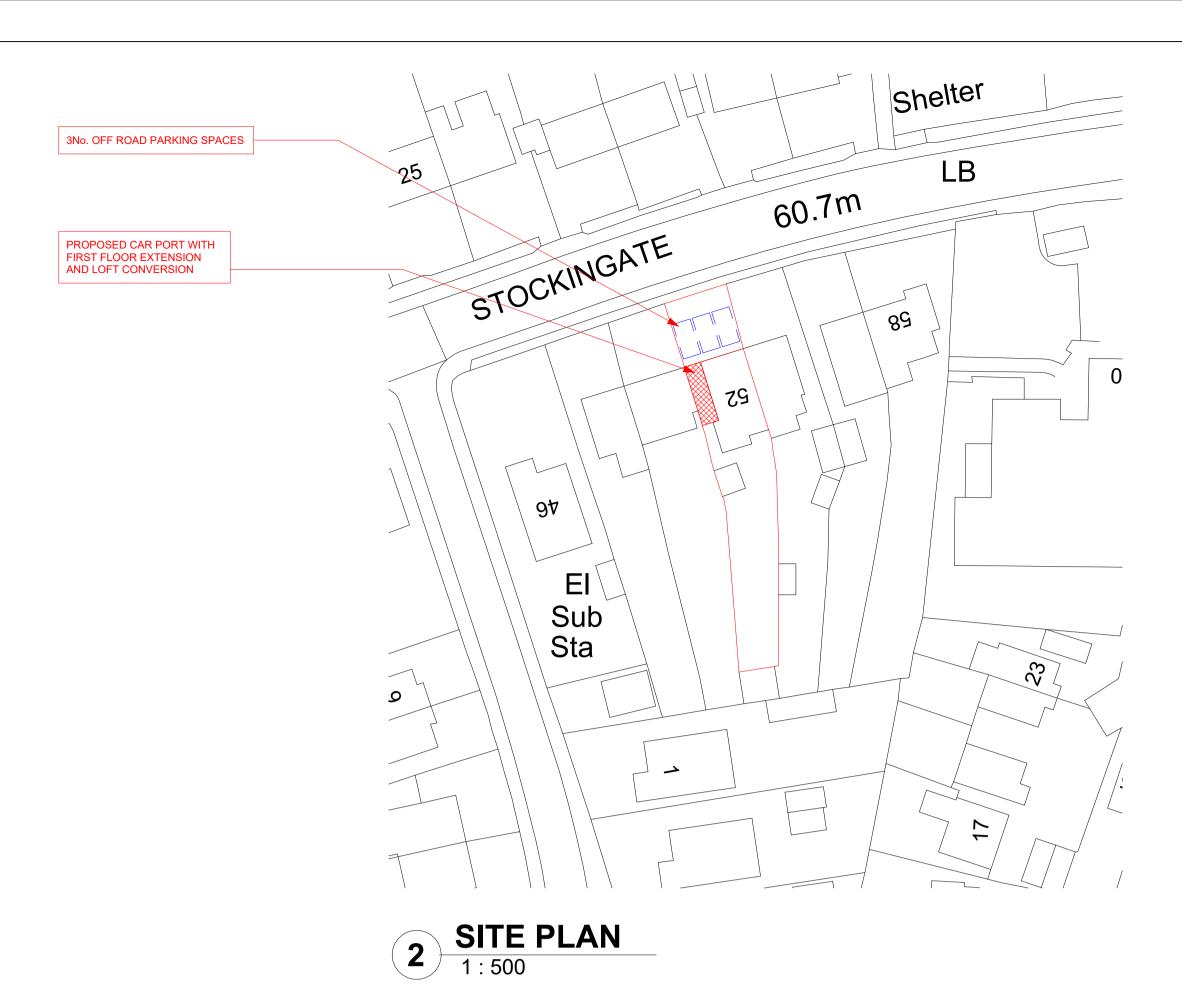

| C PROTECTED BY UK COPYWRIGHT LAW                                                                                                                                                                                                                                                   |                                                                           |
|------------------------------------------------------------------------------------------------------------------------------------------------------------------------------------------------------------------------------------------------------------------------------------|---------------------------------------------------------------------------|
| NOTE<br>1. ALL BUILDERS WORKS TO BE FULLY CHECKED WITH<br>BUILDING REGULATIONS PRIOR TO CONSTRUCTION.<br>2. FINAL DRAINAGE POSITIONS TO BE CONFIRMED<br>BETWEEN CLIENT AND BUILDER.<br>3. THESE PLANS ARE FOR BUILDING REGULATION<br>APPROVAL ONLY, IF ANY DISCREPANCIES ARE FOUND |                                                                           |
| ON SITE THEN THE CLIENT SHOULD CONTACT ENHANCE<br>BUILDING PLANS OR THE ASSIGNED ENGINEER.<br>4. FINAL POSITION/SIZE OF DOOR AND WINDOW TO BE<br>AGREED BETWEEN BUILDER AND CLIENT.<br>5. STEEL BEAM LENGTHS TO BE CHECKED ON SITE BY<br>BUILDER.                                  |                                                                           |
| 6. ALL DIMENSIONS TO BE CHECKED BEFORE<br>CONSTRUCTION COMMENCES.<br>7. ROOF PITCH TO BE CHECKED ON SITE BY BUILDER<br>BEFORE ROOF TRUSS ARE ORDERED.<br>8. FINAL STAIRS POSITION AND MEASUREMENTS TO BE<br>CHECKED AND COMFIRMED BY BUILDER.                                      |                                                                           |
| LEGEND                                                                                                                                                                                                                                                                             |                                                                           |
|                                                                                                                                                                                                                                                                                    | BRICK                                                                     |
|                                                                                                                                                                                                                                                                                    | BREEZE BLOCK                                                              |
|                                                                                                                                                                                                                                                                                    | TIMBER                                                                    |
|                                                                                                                                                                                                                                                                                    | CONCRETE                                                                  |
|                                                                                                                                                                                                                                                                                    | OUTLINE FOR STEEL BEAM                                                    |
| FD30                                                                                                                                                                                                                                                                               | 30 MINUTE FIRE DOOR                                                       |
| RWP                                                                                                                                                                                                                                                                                | RAIN WATER PIPE<br>SOIL VENT PIPE                                         |
|                                                                                                                                                                                                                                                                                    | UNDERGROUND DRAINAGE                                                      |
|                                                                                                                                                                                                                                                                                    |                                                                           |
|                                                                                                                                                                                                                                                                                    | S TO BE SIZED BY A STRUCTURAL ENGINEER<br>OF BEAM TO BE CONFIRMED ON SITE |
| BEFORE ORDERI                                                                                                                                                                                                                                                                      | NG. THIS SHOULD INCLUDE THE SPAN AND<br>SIZE CONFIRMED BY THE STRUCTURAL  |
|                                                                                                                                                                                                                                                                                    |                                                                           |
|                                                                                                                                                                                                                                                                                    |                                                                           |
|                                                                                                                                                                                                                                                                                    |                                                                           |
|                                                                                                                                                                                                                                                                                    |                                                                           |
|                                                                                                                                                                                                                                                                                    |                                                                           |
|                                                                                                                                                                                                                                                                                    |                                                                           |
|                                                                                                                                                                                                                                                                                    |                                                                           |
|                                                                                                                                                                                                                                                                                    |                                                                           |
|                                                                                                                                                                                                                                                                                    |                                                                           |
|                                                                                                                                                                                                                                                                                    |                                                                           |
| REV DESCRIP                                                                                                                                                                                                                                                                        | TION DATE                                                                 |
| STATUS                                                                                                                                                                                                                                                                             |                                                                           |
|                                                                                                                                                                                                                                                                                    |                                                                           |
|                                                                                                                                                                                                                                                                                    |                                                                           |
|                                                                                                                                                                                                                                                                                    | ENHANCED<br>BUILDING<br>PLANS                                             |
| Address:                                                                                                                                                                                                                                                                           | Mobile:                                                                   |
| 95 Church Villa<br>South Kirkby<br>Pontefract                                                                                                                                                                                                                                      | as 07730666631<br>Email:                                                  |
| West Yorkshire<br>WF9 3 QR                                                                                                                                                                                                                                                         |                                                                           |
| PROJECT                                                                                                                                                                                                                                                                            |                                                                           |
| 52 STOCKINGA<br>PONTEFRACT,                                                                                                                                                                                                                                                        | ATE, SOUTH KIRKBY,<br>WF9 3RR                                             |
|                                                                                                                                                                                                                                                                                    |                                                                           |
|                                                                                                                                                                                                                                                                                    |                                                                           |
| TITLE                                                                                                                                                                                                                                                                              |                                                                           |
|                                                                                                                                                                                                                                                                                    | VO STOREY EXTENSION                                                       |
| LOCATION PLAN, SITE PLAN AND EXISTING<br>FLOOR PLANS                                                                                                                                                                                                                               |                                                                           |
|                                                                                                                                                                                                                                                                                    |                                                                           |
| CLIENT                                                                                                                                                                                                                                                                             |                                                                           |
| JOHN STUBBS                                                                                                                                                                                                                                                                        |                                                                           |
| DRAWN BY<br>SS                                                                                                                                                                                                                                                                     | CHECKED BY DATE<br>SS 17/08/23                                            |
| SCALE AS<br>INDICATED @ A1                                                                                                                                                                                                                                                         | PROJECT NUMBER                                                            |
| DRAWING NUMB                                                                                                                                                                                                                                                                       | 0132                                                                      |
| 0152-EBP-PL-001                                                                                                                                                                                                                                                                    |                                                                           |
| L                                                                                                                                                                                                                                                                                  |                                                                           |