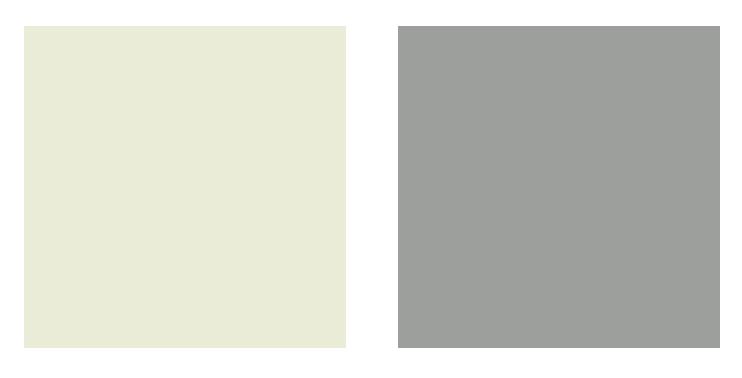

## Application for Discharge of Condition no. 6

Details of External Facing Render

The building will have an external wall insulation and render system applied over the existing walls. The proposed finish colour is 'Pearl' (below left) and 'Causeway' (below right).

Johnstone's offer a colour matching service which will see the same colours originally specified, now met by another supplier.

The Pearl finish will be applied to the majority of the building with the Causeway finish applicable to the below-damp proof course level, ranging in 200-300mm above external ground level.