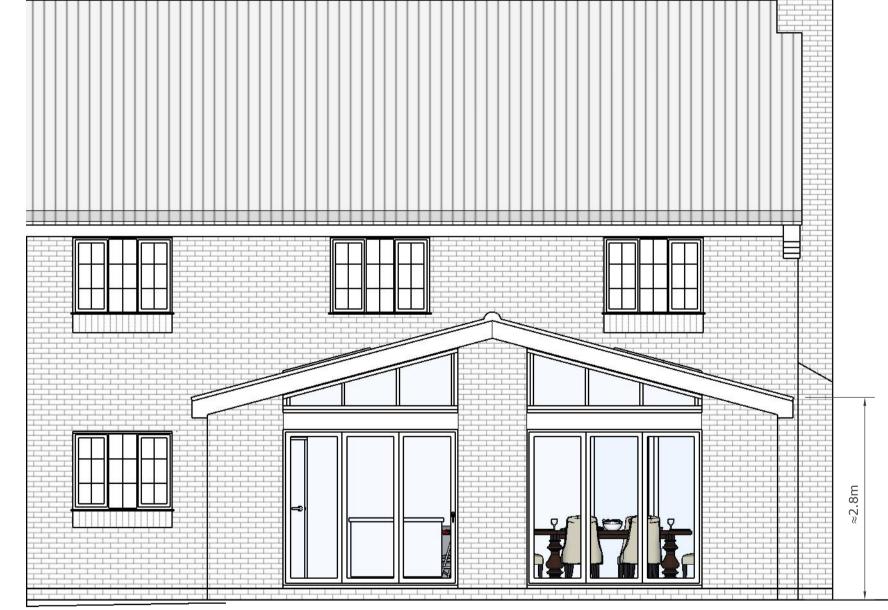

Denotes wall removal

Shower

Utility

Window added

Proposed Partial Left Flank Elevation (1:50)

Proposed Rear Elevation (1:50)