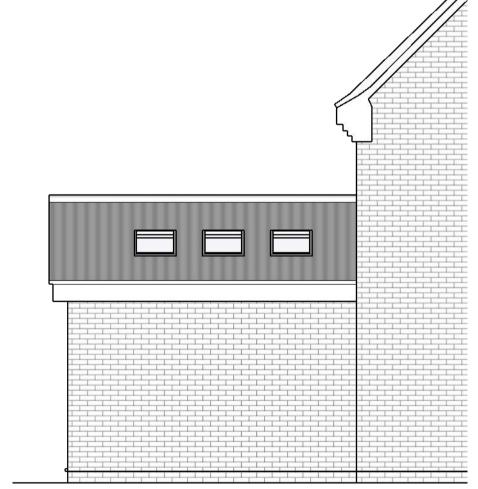

Denotes wall removal

Shower

Utility

Window added

Proposed Partial Left Flank Elevation (1:50)

Proposed Rear Elevation (1:50)