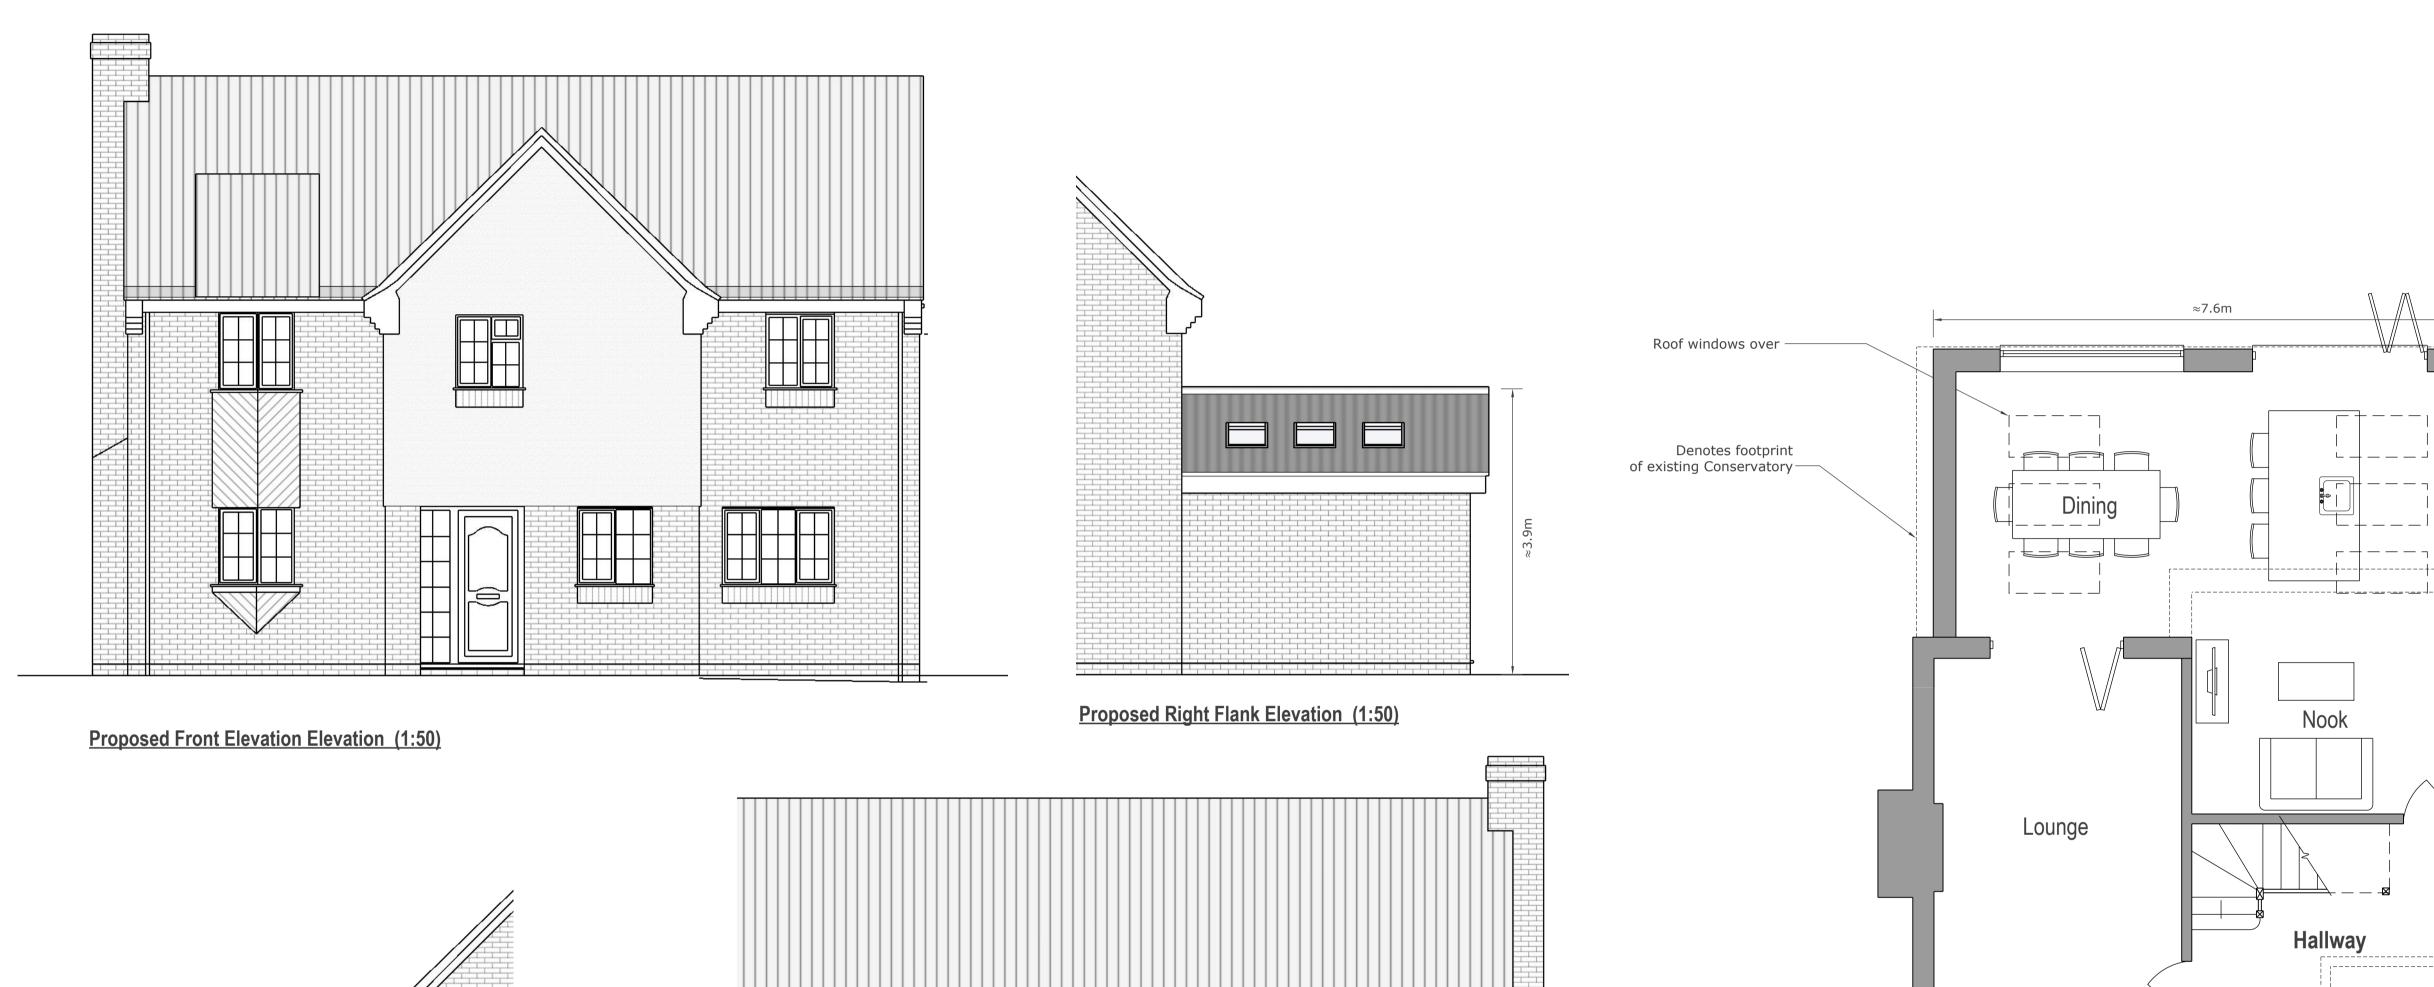

## PRELIMINARY DRAWING THIS DRAWING IS FOR PRELIMINARY PURPOSES ONLY AND MUST BE READ AS A CONSTRUCTION ISSUE. IT INDICATES DESIGN INTENT ONLY AND IS SUBJECT TO AMENDMENT DURING FINAL DESIGN DEVELOPMENT.

Denotes wall removal

Shower

Utility

Window added





Proposed Partial Left Flank Elevation (1:50)



Proposed Rear Elevation (1:50)

## **General Notes** All drawings to be read with other relevant drawings & documents.

All dimensions are shown in metres. Any discrepancies are to be reported to the Designer immediately. Do not scale information - ask. Drawings are for visualisation purposes only and do not provide an exact representation of building.

Not to be used for Construction.



Block Plan (1:500)



|        | T. 01284 723000 | E. info@donani.design | W. www.donani |
|--------|-----------------|-----------------------|---------------|
| CLIENT | Г               |                       |               |
| Mr 8   | & Mrs For       | eman                  |               |

5 Ryefields, Thurston, IP31 3TD

|  | P1A | Render Finish