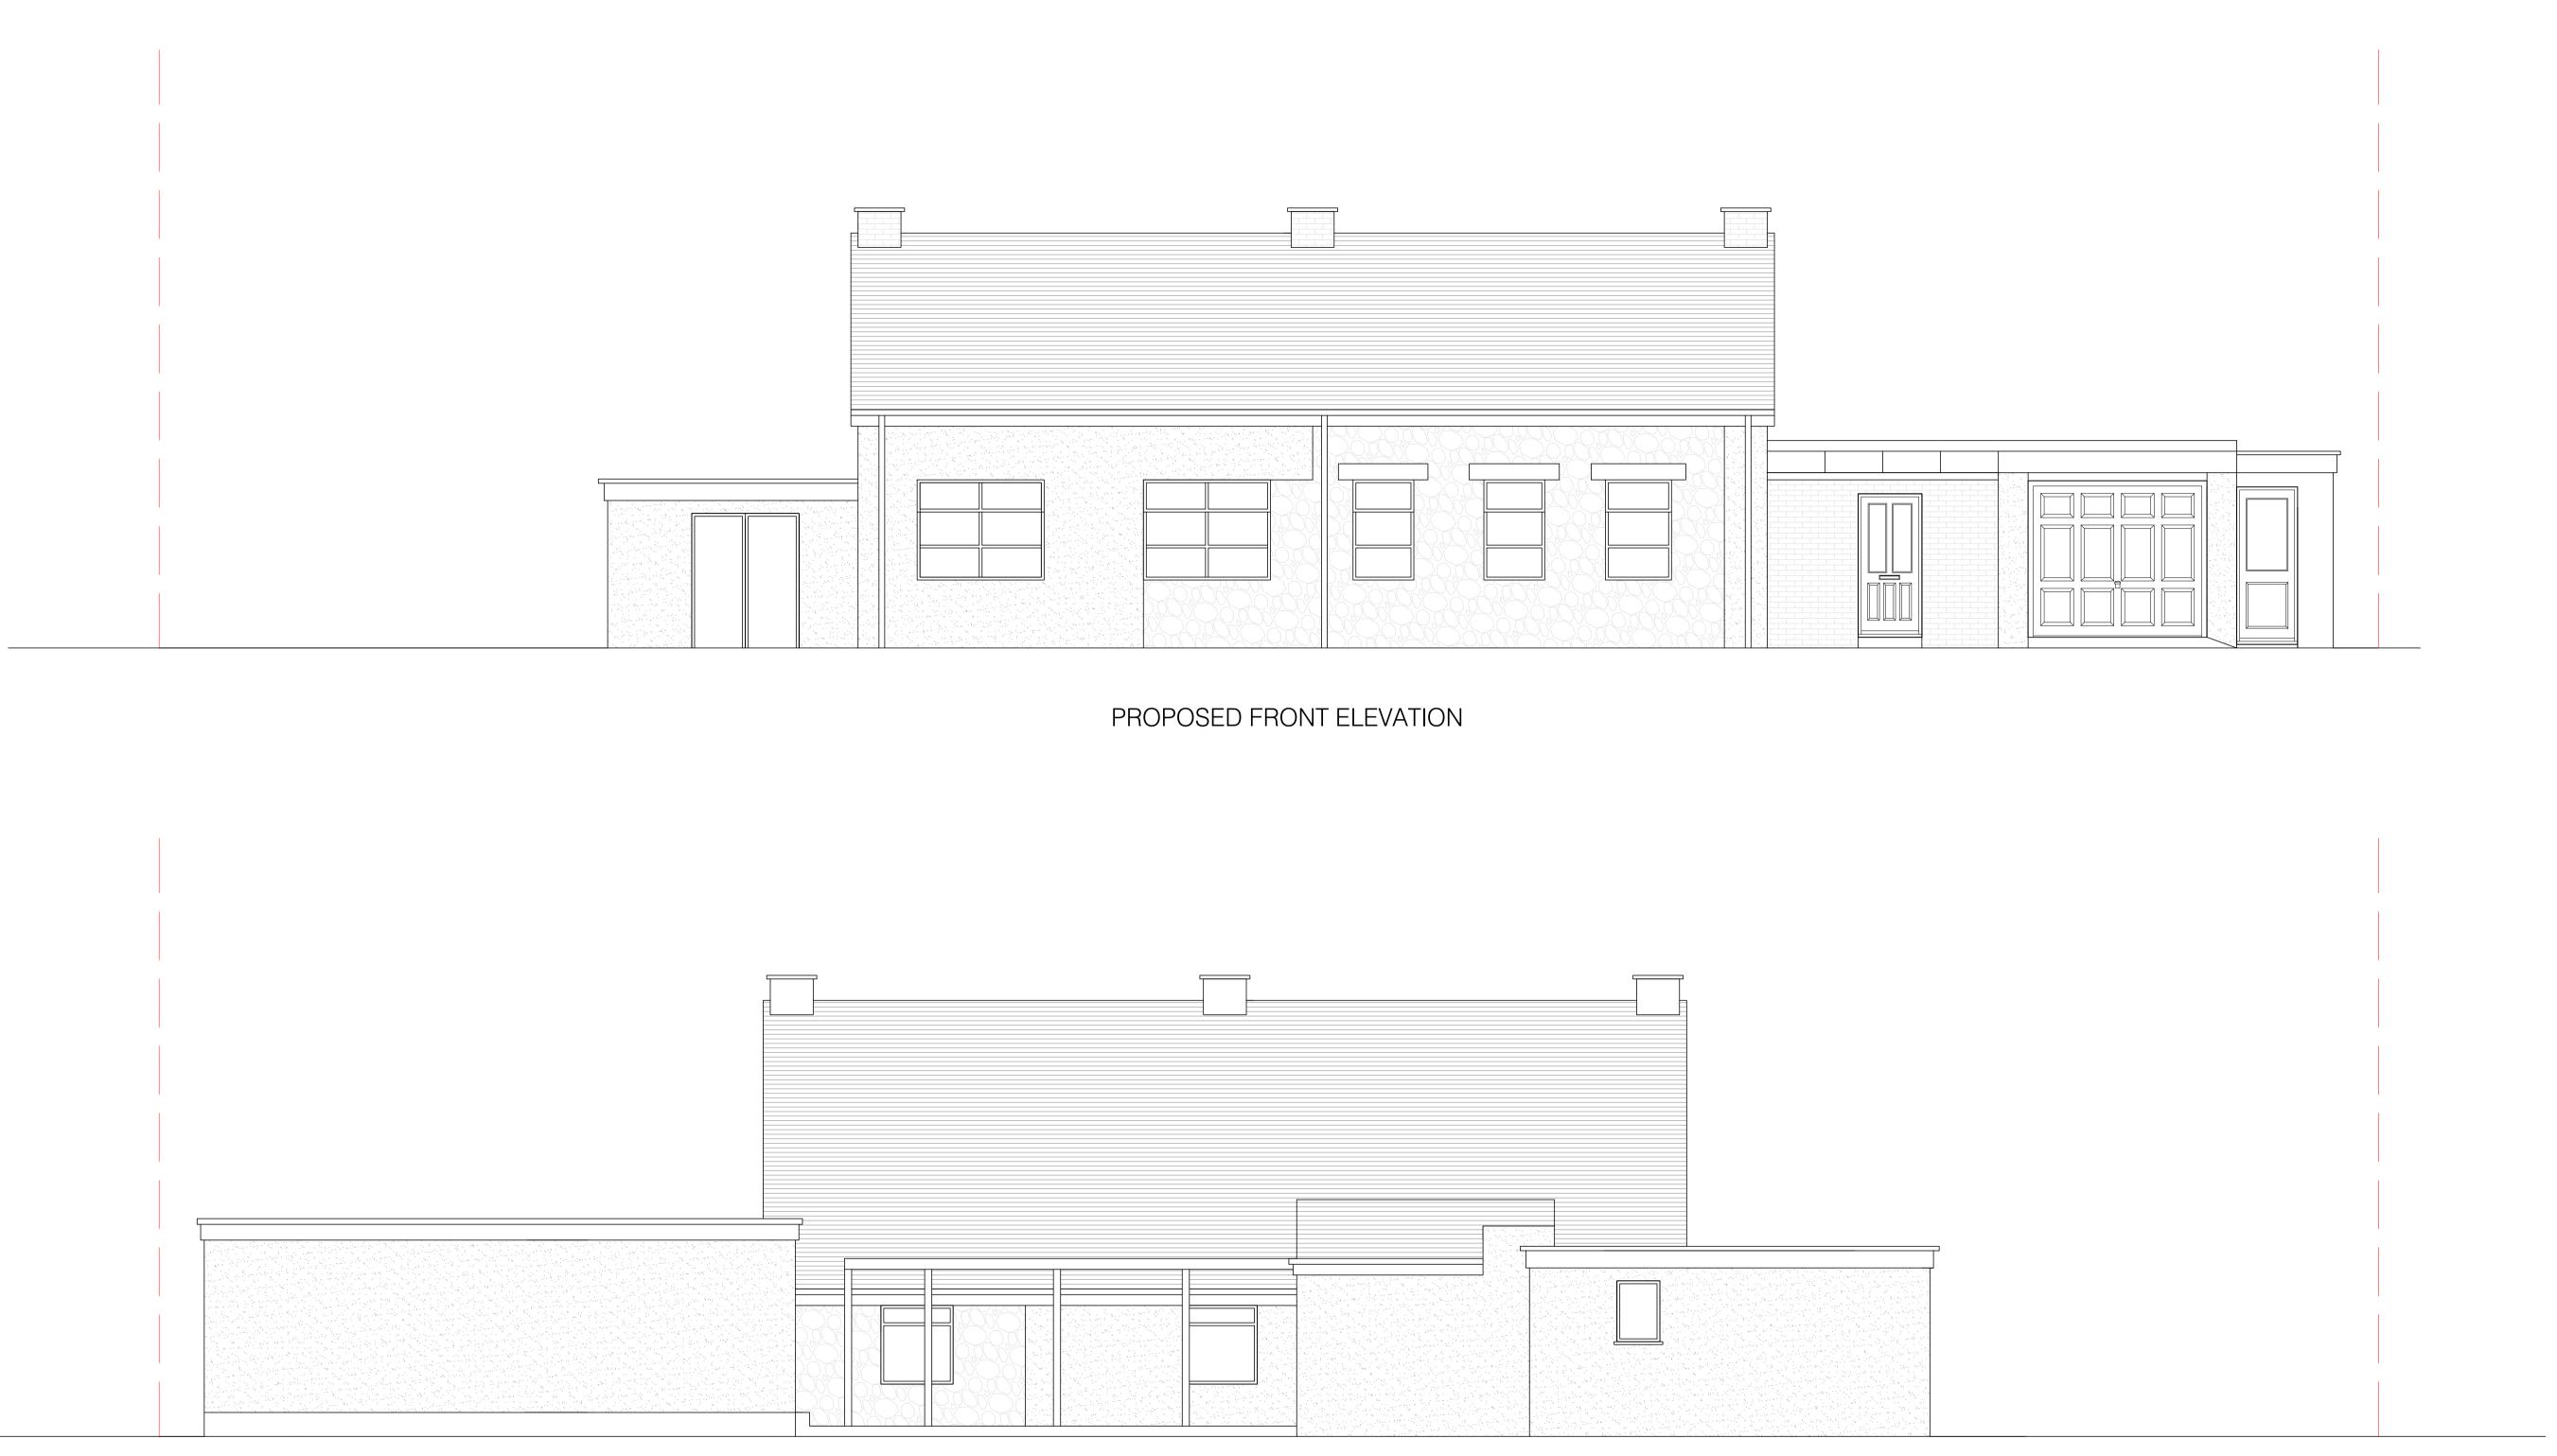

## 07 PROPOSED ELEVATIONS SCALE 1:50 @ A1

## PROPOSED REAR ELEVATION

|                       |            |           | 0<br>1:50           | 2.5m 5m                     |
|-----------------------|------------|-----------|---------------------|-----------------------------|
|                       | DRAWING NO | DATE      | DRAWING             | PROJECT                     |
|                       | 3003 - 07  | 01.08.23  | PROPOSED ELEVATIONS | 1 FRONT STREET,<br>SEGHILL, |
|                       | DRAWN      | SCALE     |                     | NEWCASTLE,<br>NE23 7TG      |
| Rev. Date Description | AD         | 1:50 @ A1 |                     |                             |