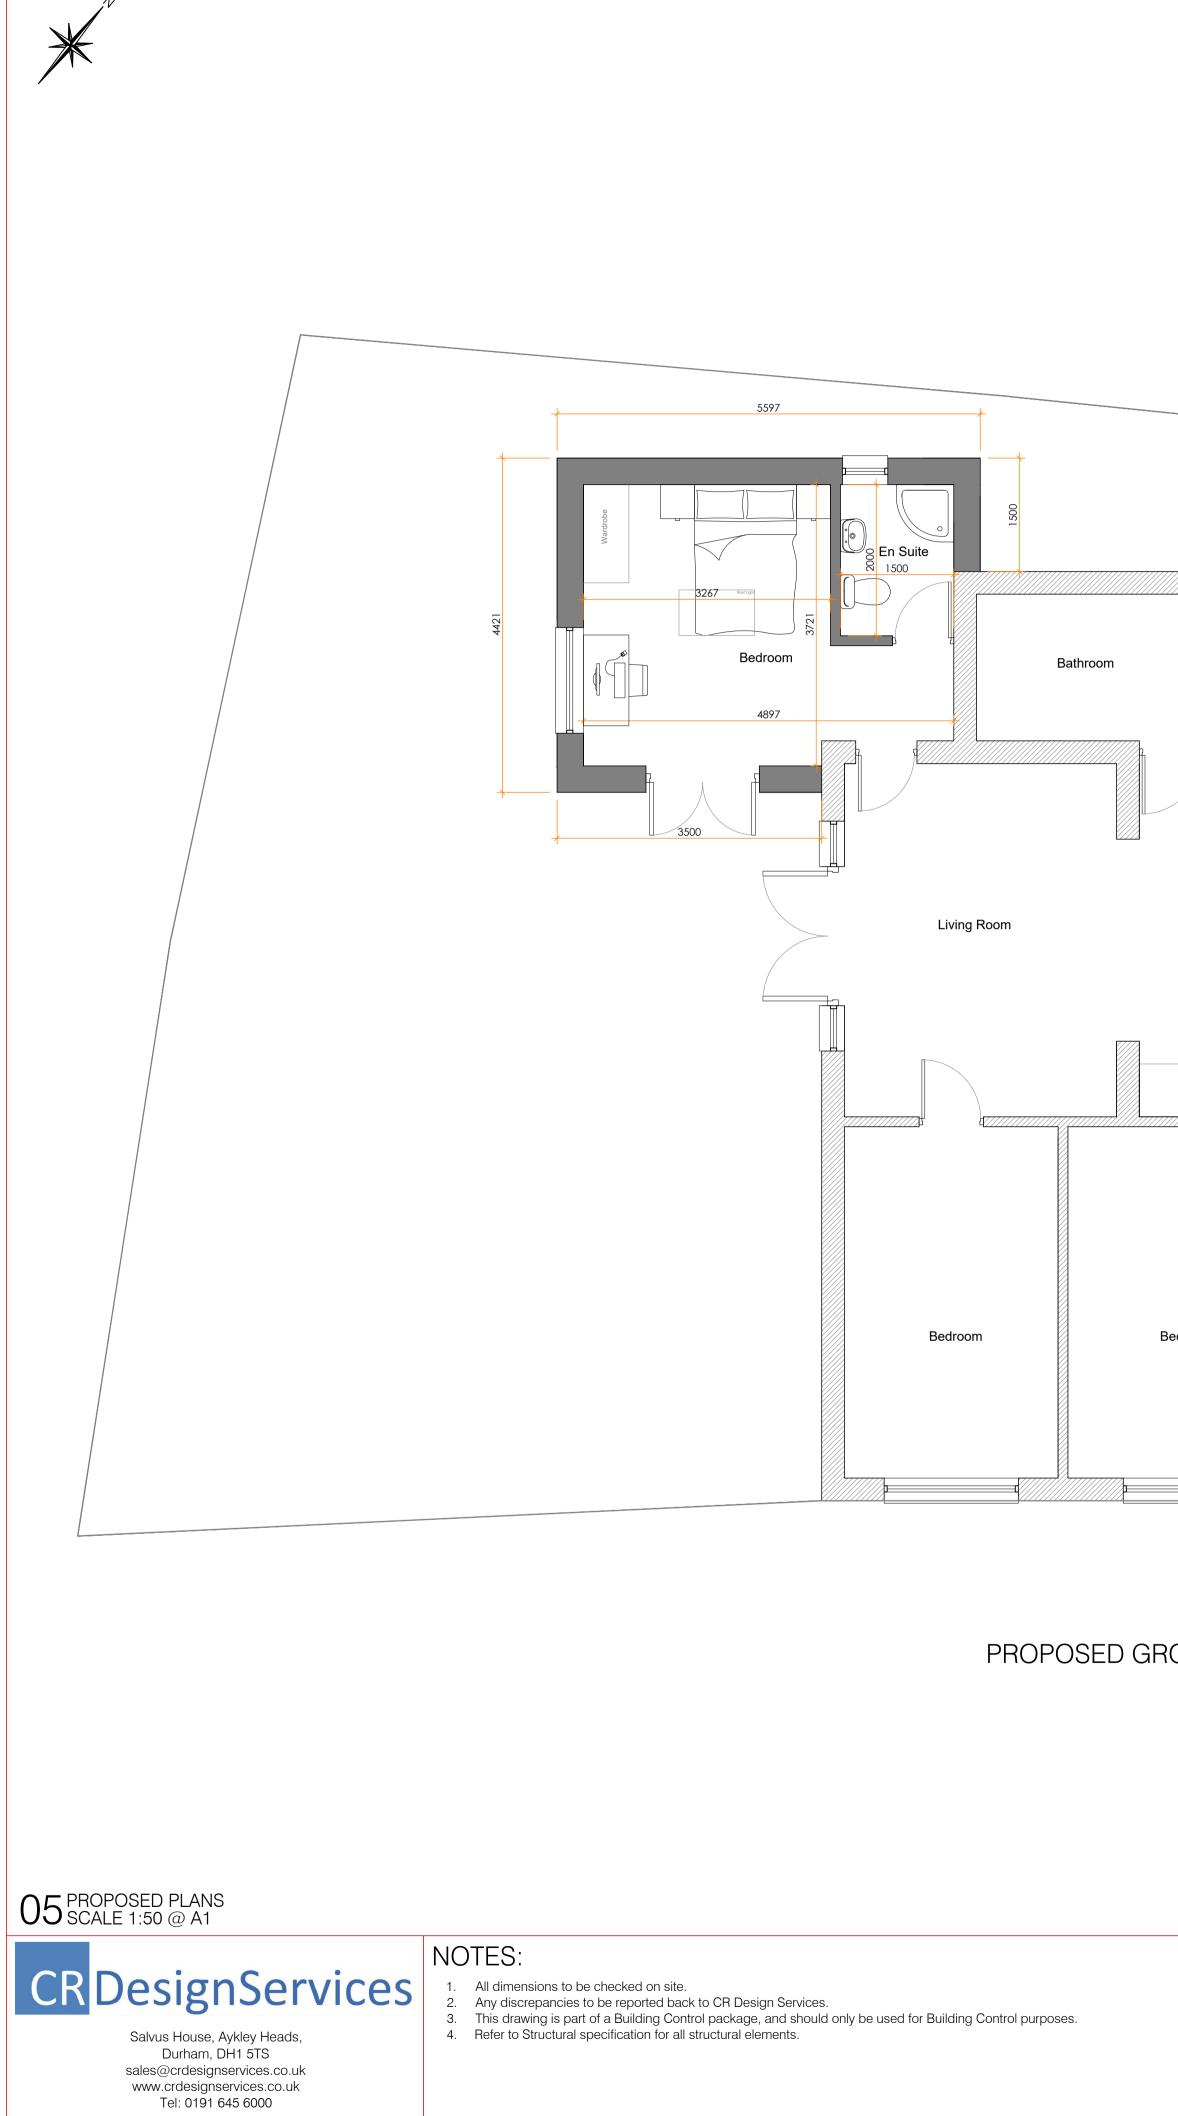

|         |                                   |                                        |            |   |            | 00.10                                 |           |   | _ |
|---------|-----------------------------------|----------------------------------------|------------|---|------------|---------------------------------------|-----------|---|---|
|         |                                   |                                        |            | + |            | 8262                                  |           |   |   |
|         |                                   |                                        | د          |   |            |                                       |           |   | _ |
|         |                                   |                                        |            |   | -          |                                       |           |   |   |
|         |                                   |                                        | ~          |   |            |                                       |           |   |   |
|         |                                   |                                        | 1988       |   |            |                                       |           |   |   |
|         |                                   |                                        |            | + |            | 7562                                  |           |   |   |
|         |                                   |                                        | 777, 77777 |   | Read Light | Roof Light                            | RoofLight |   |   |
|         |                                   |                                        |            |   | 3650       |                                       |           |   |   |
|         |                                   | wc                                     |            |   |            |                                       |           |   |   |
|         |                                   |                                        |            |   |            | Cinema Room/Snug                      |           |   |   |
|         |                                   |                                        |            |   |            |                                       |           |   |   |
|         |                                   |                                        |            |   |            |                                       |           |   |   |
|         | Kitchen                           |                                        |            |   |            |                                       |           |   |   |
|         |                                   |                                        |            |   |            | 1 1 1 1 1 1 1 1 1 1 1 1 1 1 1 1 1 1 1 |           |   |   |
|         |                                   |                                        | Bedroom    |   | 0          |                                       | Utility   |   |   |
|         |                                   |                                        |            |   | Bathroom   |                                       | C         |   |   |
|         |                                   | 1                                      |            |   |            |                                       |           |   |   |
|         |                                   |                                        |            |   |            |                                       |           |   |   |
|         | Boiler                            |                                        |            |   |            |                                       |           |   |   |
|         |                                   |                                        |            |   |            |                                       |           |   |   |
|         |                                   |                                        |            |   |            |                                       |           |   |   |
|         |                                   |                                        |            |   | Entrance   |                                       | Garage    |   |   |
|         |                                   |                                        |            |   | LINANCE    |                                       | Galage    |   |   |
|         |                                   |                                        |            |   |            |                                       |           |   |   |
|         |                                   |                                        |            |   |            |                                       |           |   |   |
|         |                                   |                                        |            |   |            |                                       |           |   |   |
| Bedroom |                                   | Living Room                            | Kids Roor  | n |            |                                       |           |   |   |
|         |                                   | 0                                      |            |   |            |                                       |           |   |   |
|         | H.                                |                                        |            |   |            |                                       |           | ¢ | / |
|         |                                   |                                        |            |   |            |                                       |           |   |   |
|         |                                   |                                        |            |   |            |                                       | _         |   |   |
|         |                                   | ſ///////////////////////////////////// |            |   |            |                                       |           |   |   |
|         | V//////////////////////////////// | Y///////////////////////////////////// |            |   |            | _                                     |           |   |   |

PROPOSED GROUND FLOOR PLAN

|           |                                         | DRAWING NO | DATE    |
|-----------|-----------------------------------------|------------|---------|
|           |                                         | 3003 - 05  | 01.08.2 |
|           |                                         | DRAWN      | SCAL    |
| A<br>Rev. | Addition of north symbol<br>Description | AD         | 1:50 @  |

0 2.5m 5m 1:50 \_\_\_\_\_

| Ξ    | DRAWING        | PROJECT                     |
|------|----------------|-----------------------------|
| 23   | PROPOSED PLANS | 1 FRONT STREET,<br>SEGHILL, |
| LE   |                | NEWCASTLE,<br>NE23 7TG      |
| ) A1 |                |                             |