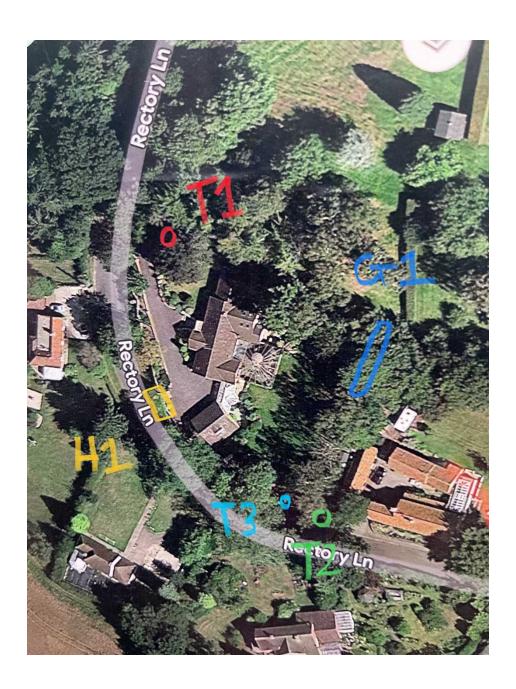

### Client Address:

John Norman

Tranby, Rectory Lane, Gamston, Retford, Notts DN22 0QD

|  | Reference<br>G=Group<br>H=Hedge<br>T=Tree | Age &<br>Species  |            | Crown Ht (m) | Diameter (cm) | Crown spread (m) | Notes  All measurements are for our guidance purposes only | Recommendations<br>Priority                                                                                            |                 |  |
|--|-------------------------------------------|-------------------|------------|--------------|---------------|------------------|------------------------------------------------------------|------------------------------------------------------------------------------------------------------------------------|-----------------|--|
|  |                                           |                   | Height (m) |              |               |                  |                                                            | Inspect Frequency<br>(yrs)                                                                                             | Life expectancy |  |
|  | T=Tree                                    | T1 silver birch   | 8          | 2            | 21            | 4                | All arisings from the works will be removed from site.     | Remove to ground level.                                                                                                |                 |  |
|  | H=Hedge                                   | H1 Laurel         | 2.5        | Ye<br>s      | 8             | 1.5              |                                                            | Re trim the Laurel all around.                                                                                         |                 |  |
|  | G=Group                                   | G 1 Ash and beech | 13         | 3            | 45            | 9                |                                                            | Reduce beech limbs<br>back to boundary,<br>remove deadwood<br>over 25mm in the<br>ash over the clients<br>garden only. |                 |  |
|  | T=Tree                                    | T2 unknown        | 4          | 0            | 12            | 0                |                                                            | Remove standing pole to ground level.                                                                                  |                 |  |
|  | T=Tree                                    | T2 Elm            | 4          | 1.<br>6      | 6             | 4                | Neighbours tree seperate quote provided.                   | Remove to ground level.                                                                                                |                 |  |

|  | Yes |  |  |  |
|--|-----|--|--|--|

Map/diagram where appropriate