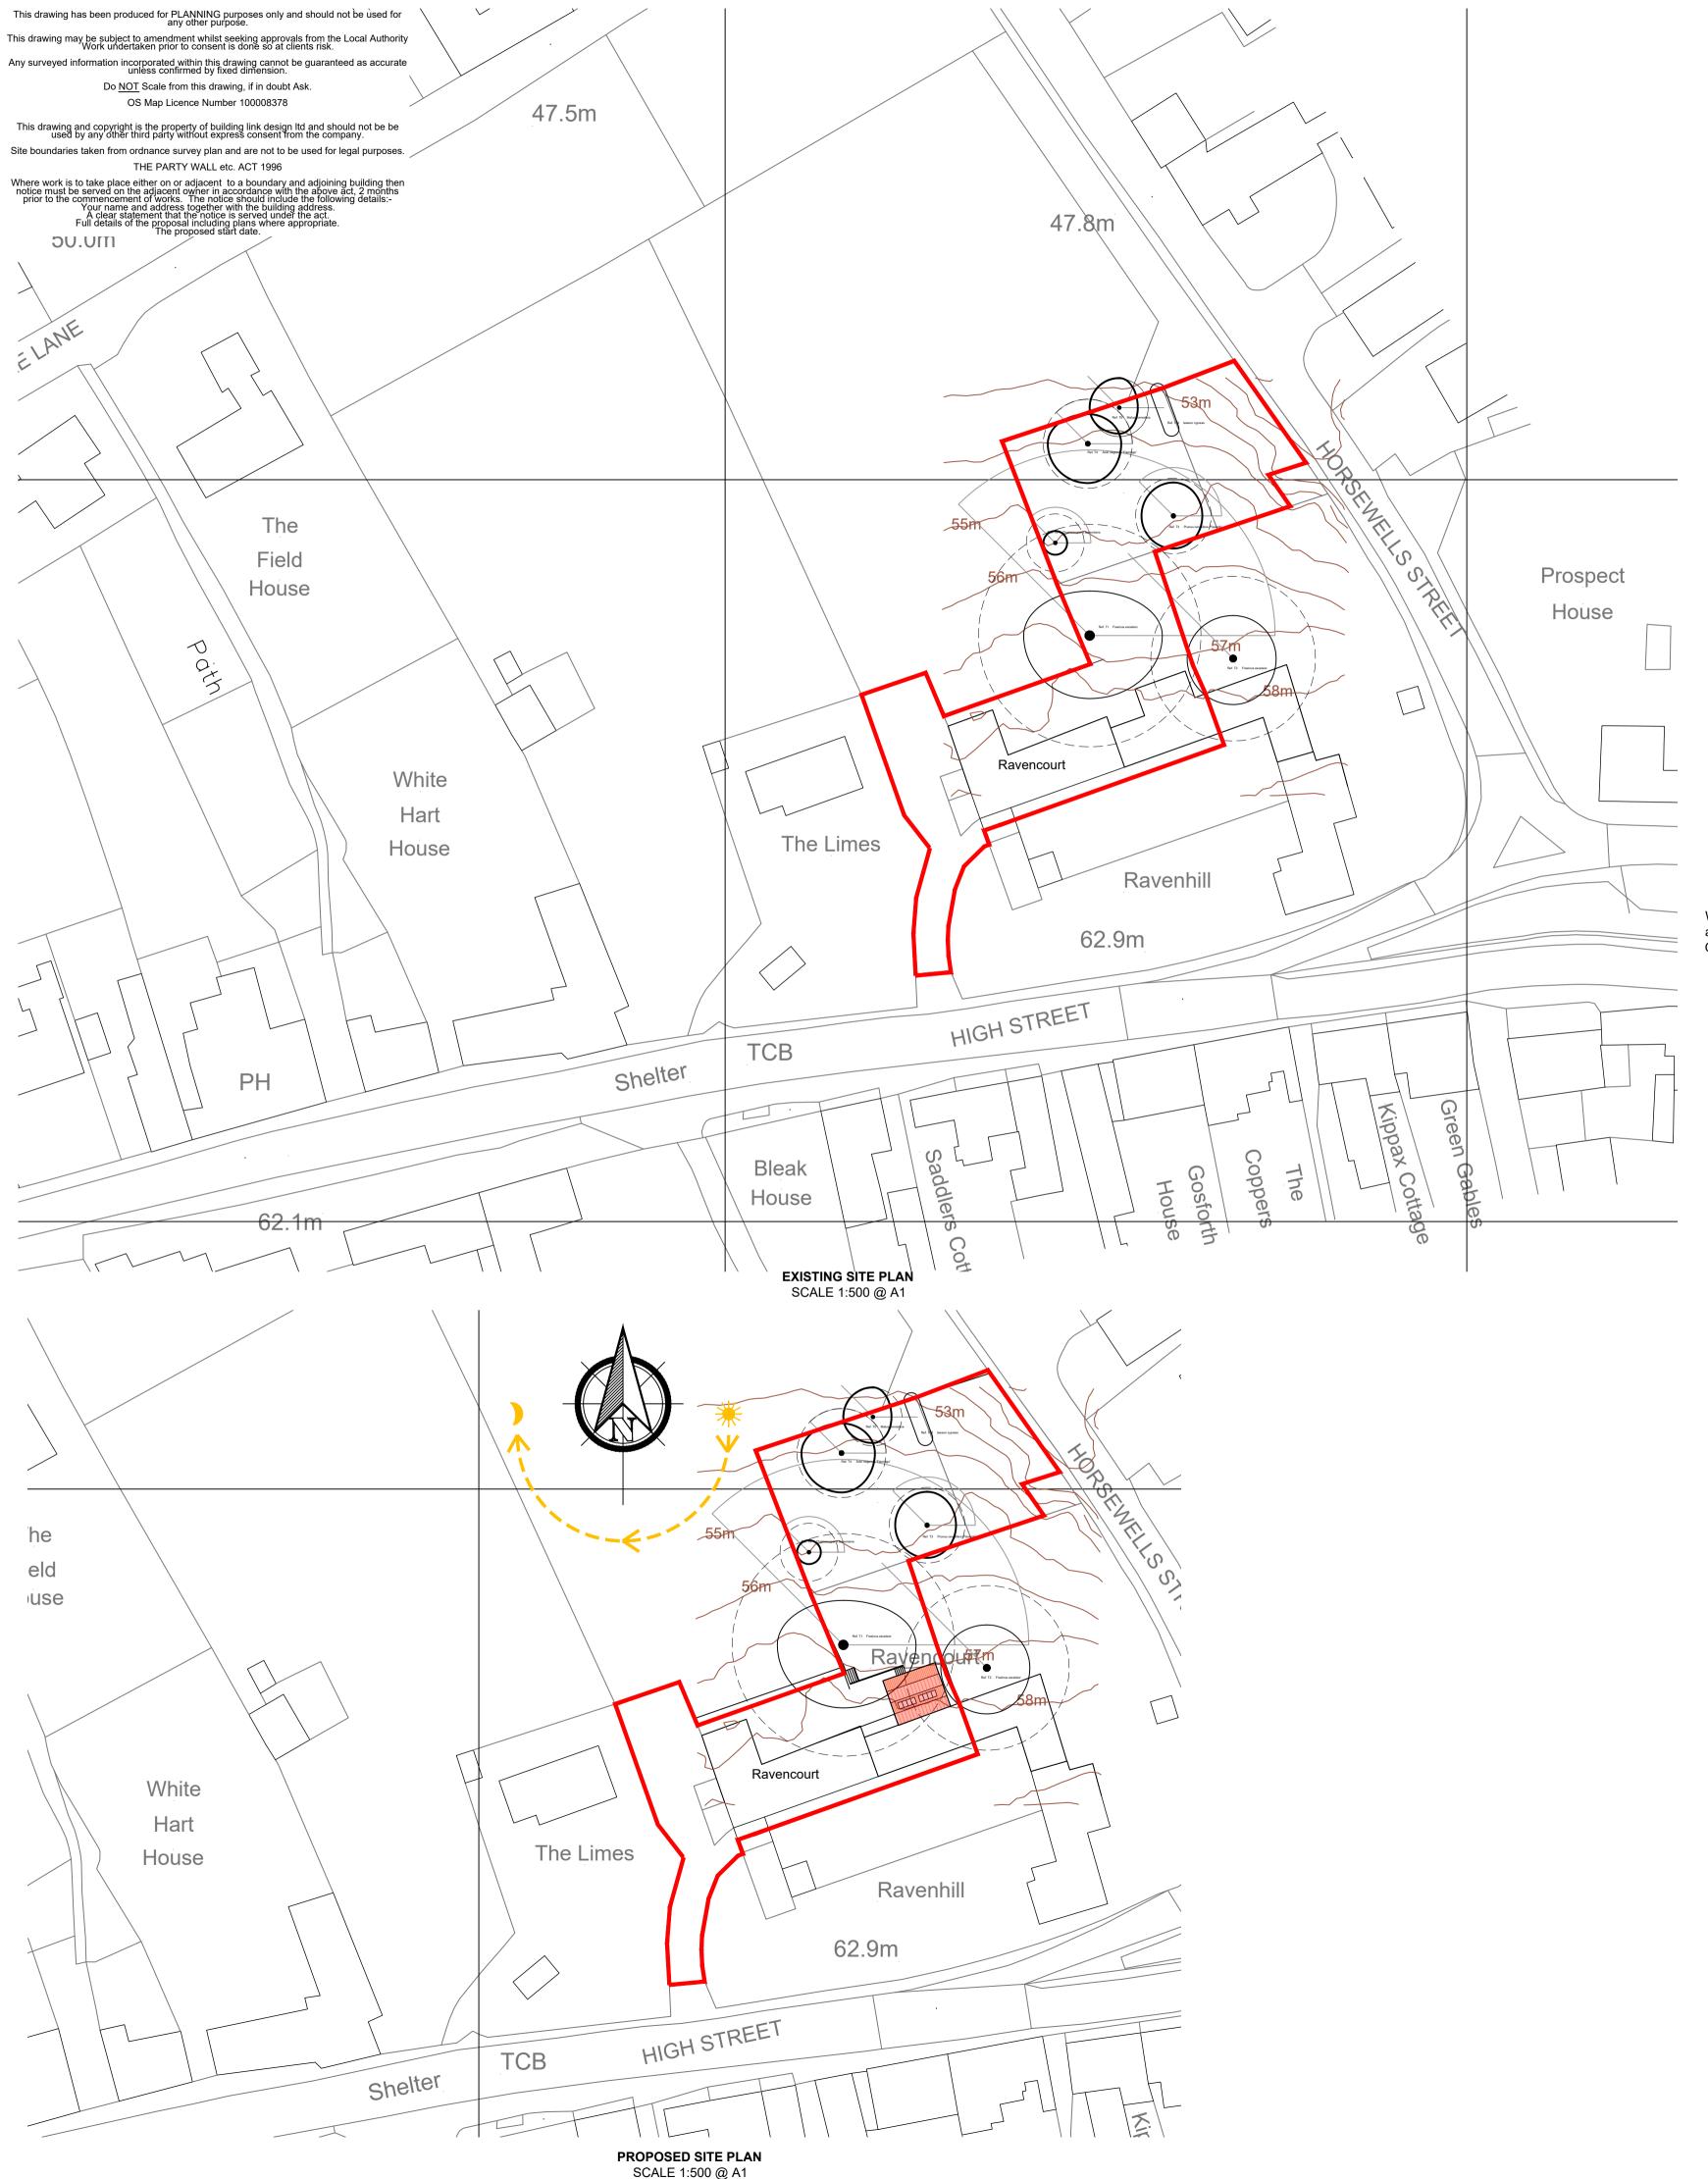

drawing Existing & Proposed Location Plan

date JAN 23 drawn DR checked scale AS SHOWN drawer no dwg no **3875-03B** buildinglinkdesign

15 Thorne Road, Doncaster, DN1 2HG Tel: (01302) 321199 Fax: (01302) 730166 Email: info@buildinglinkdesign.co.uk www.buildinglinkdesign.co.uk