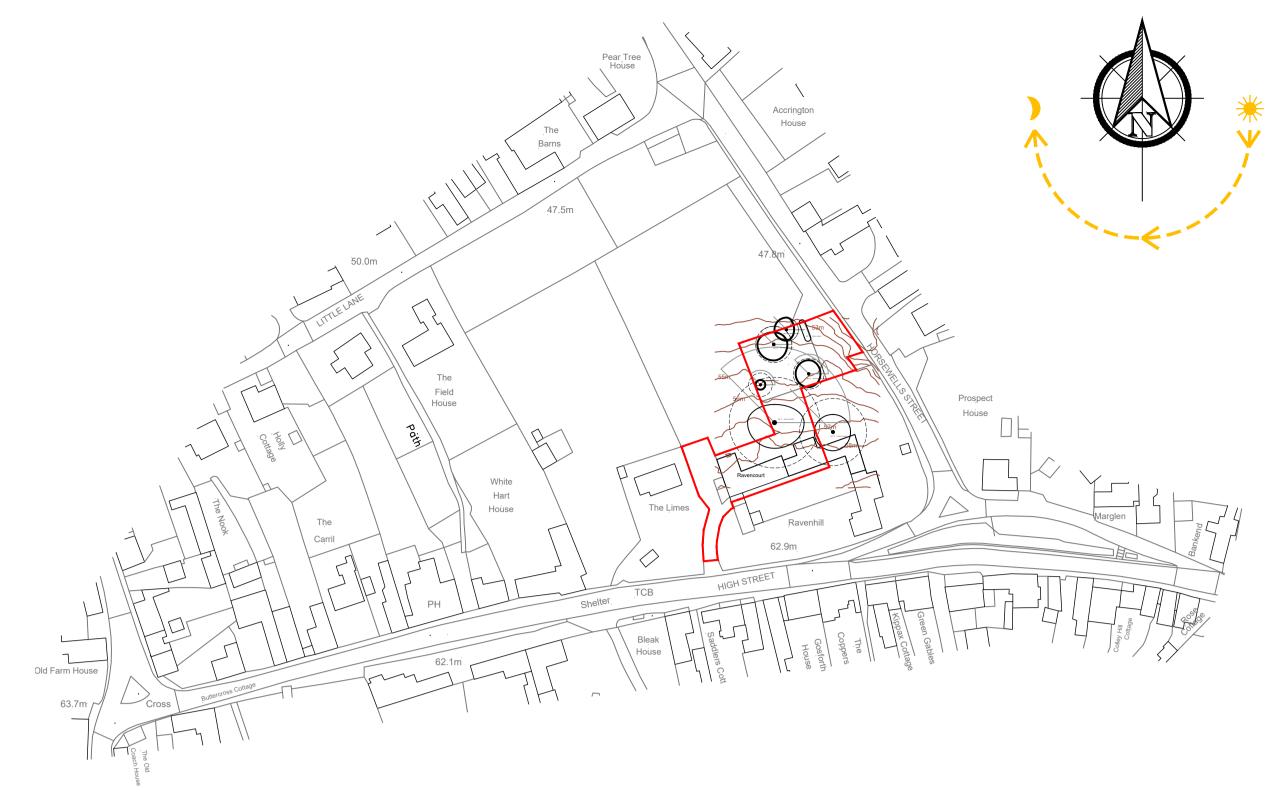

## EXISTING LOCATION PLAN SCALE 1:1250 @ A1

drawing Existing & Proposed Location Plan

date JAN 23 drawn DR checked scale AS SHOWN drawer no dwg no **3875-03B** buildinglinkdesign

15 Thorne Road, Doncaster, DN1 2HG Tel: (01302) 321199 Fax: (01302) 730166 Email: info@buildinglinkdesign.co.uk www.buildinglinkdesign.co.uk