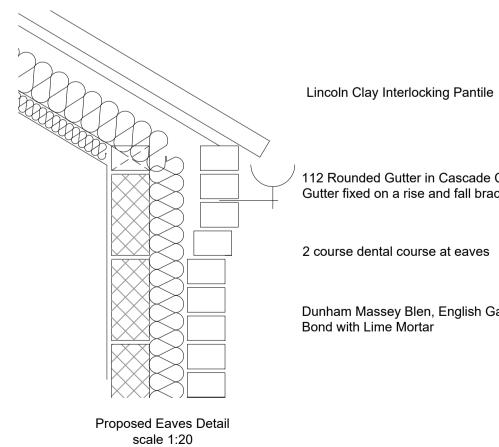

AMENDMENTS client

112 Rounded Gutter in Cascade Cast Iron Effect. Gutter fixed on a rise and fall bracket

Dunham Massey Blen, English Garden Wall Bond with Lime Mortar

project RAVEN COURT HIGH STREET GRINGLEY ON THE HILL BASSETLAW