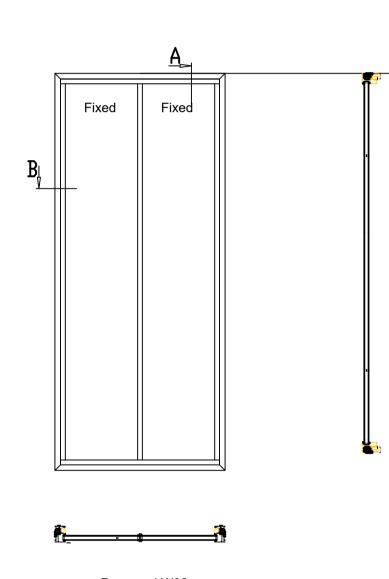

Windows to be powered coated aluminum in RAL 7016, Anthracite Grey

## Proposed W02 scale 1:20 PLANNING STATUS

| B - Window details added and eaves detail added                                                                 | 22-08-23 <b>DR</b> |
|-----------------------------------------------------------------------------------------------------------------|--------------------|
| A - Alteration to proposed site plan following conservation officers comments on previous submitted application | 24-03-23 <b>DR</b> |
|                                                                                                                 |                    |