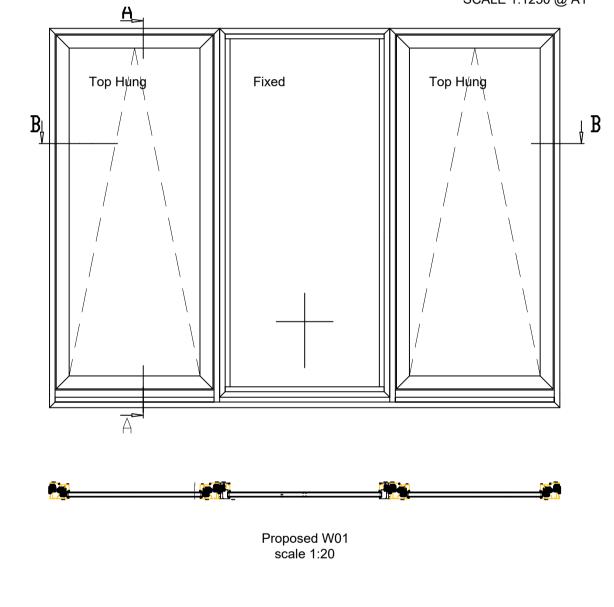

Windows to be powered coated aluminum in RAL 7016, Anthracite Grey

## Proposed W02 scale 1:20 PLANNING STATUS

| B - Window details added and eaves detail added                                                                 | 22-08-23 <b>DR</b> |
|-----------------------------------------------------------------------------------------------------------------|--------------------|
| A - Alteration to proposed site plan following conservation officers comments on previous submitted application | 24-03-23 <b>DR</b> |
|                                                                                                                 |                    |