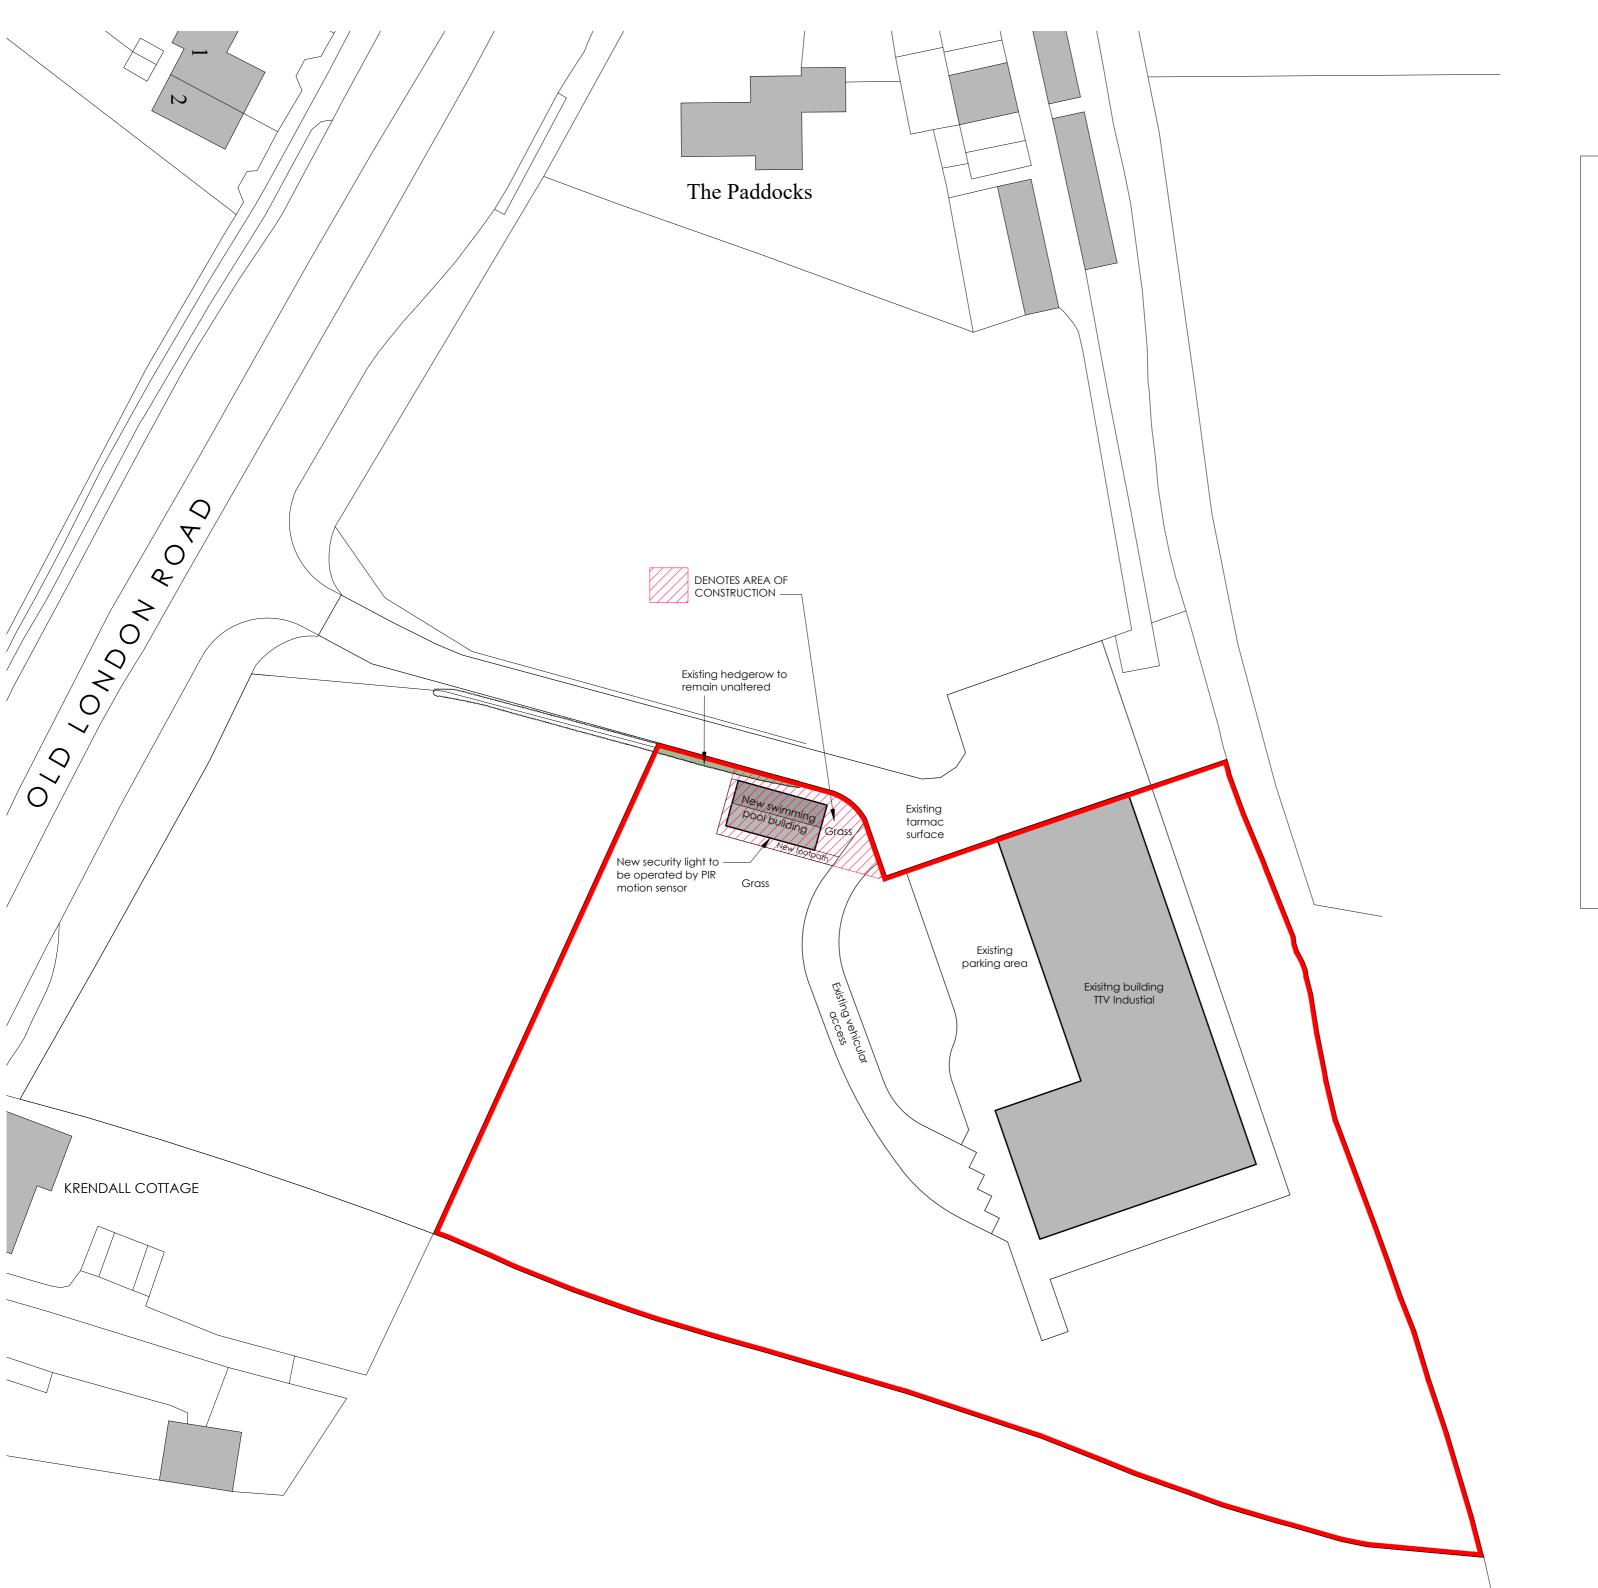

## **CONDITION 6 STATEMENT**

Condition 6 of DC/23/00115 requests further landscaping details for the approved erection of a new indoor swimming pool building.

This layout drawing demonstrates that the area of construction for the new swimming pool building is a small corner of the application site red line boundary.

## PLANTING

The existing hedgerow to the north of the site is unaffected by the application.

No existing trees are located within the area of construction.

## LIGHTING

Existing lighting is located on the TTV Industrial building. These are security lights to the north, west, and south elevations.

One new security light is proposed to the south elevation of the new swimming pool building to be operated by PIR motion sensor.

Drawing: Landscape Stratefy Plan (relating to condition 6 of DC/23/00115)

Date: Aug '23 Scale: 1:500 at A2

Job No: 5903 Drwg No: 5