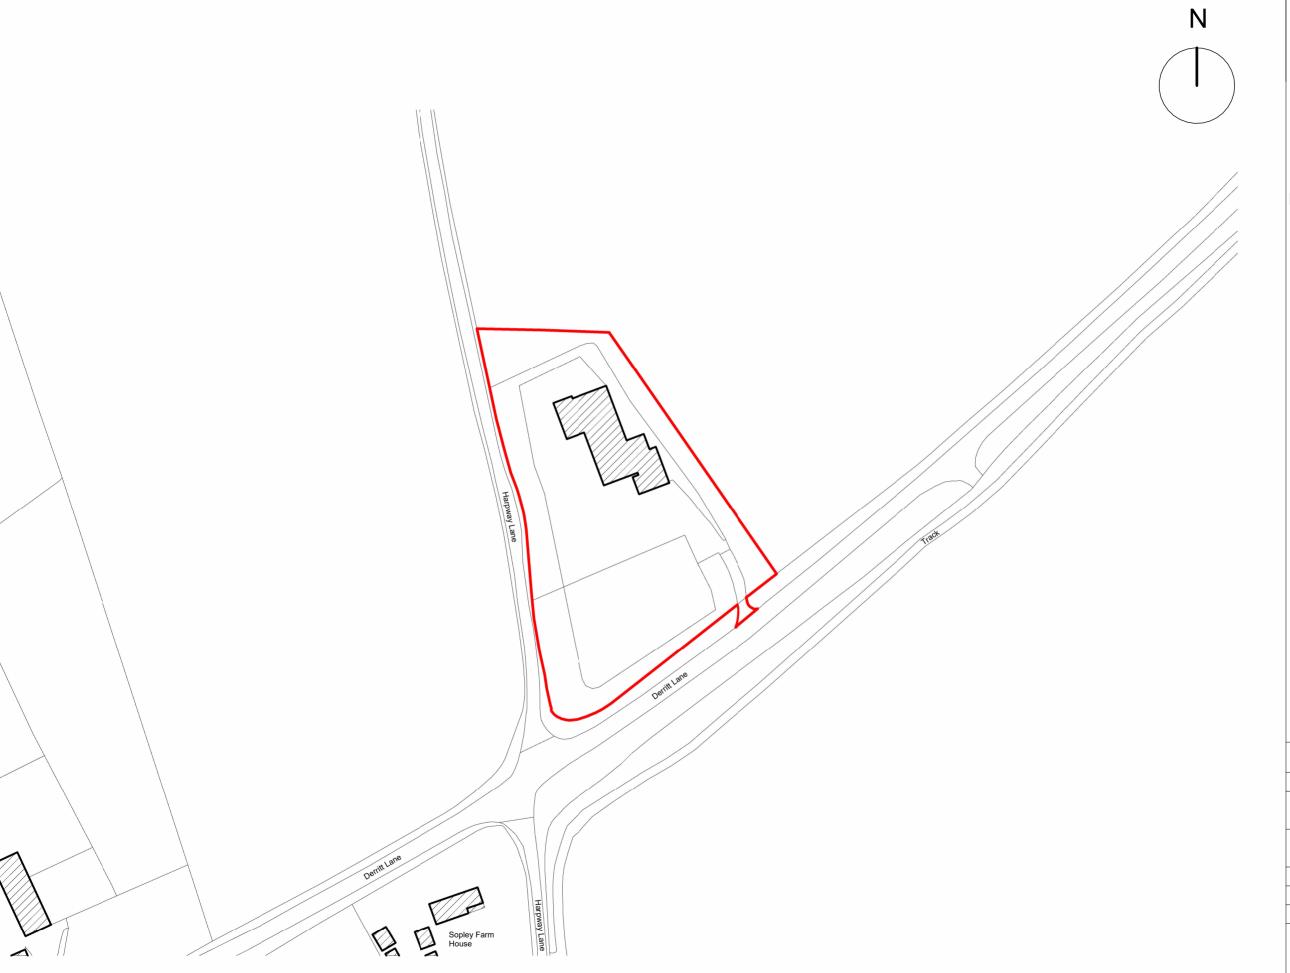

| L | REV | DATE | DESCRIPTION | BY |
|---|-----|------|-------------|----|
| _ |     |      |             |    |

<u>Key</u>

Boundary Line

| PLANNING      |               |             |    |  |  |
|---------------|---------------|-------------|----|--|--|
| Client        | Avon Tyrrell  |             |    |  |  |
| Project Name  | Sopley Barn   |             |    |  |  |
| Drawing Title | Location Plan |             |    |  |  |
| Drawing No.   | 11057-BCM-101 | 057-BCM-101 |    |  |  |
| Scale         | 1 : 1250      | Sheet Size  | АЗ |  |  |
| Drawn By      | HJOP          | Revision    |    |  |  |

BCM
The Old Dairy
Winchester Hill
Sutton Scotney
Near Winchester
Hampshire Hampshire SO21 3NZ

t 01962 763 900 www.bcm.co.uk

Ordnance Survey, (c) Crown Copyright 2023. All rights reserved. Licence number 100022432

10 0 10 20 30 40 50

SCALE 1: 1250