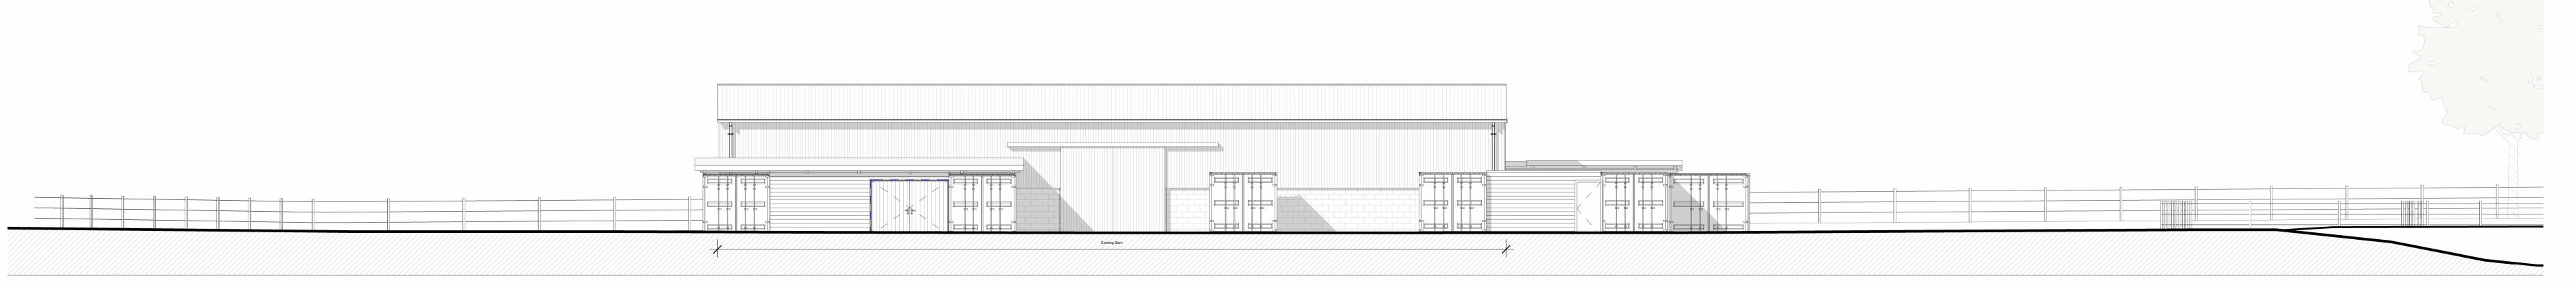

West Elevation

East Elevation

Creation Date 07/07/2023 13:41:35

This drawing remains the copyright of BCM
All dimensions and levels are to be checked on site prior to works commencing.
Do not scale from this drawing. Use figured dimensions only.
Any discrepancies found are to be reported to the Project Manager immediately.
This drawing is to be read in conjunction with sub-consultants and specialists drawings.
CAD File name: Titleblocks.dwg
If BCM logo is not in colour this is not an original drawing

PLANNING

Project Name | Sopley Barn

Drawing Title Site Elevations

Drawing No. 11057-BCM-201

Scale 1 : 100 Drawn By HJOP

t 01962 763 900 www.bcm.co.uk

BCM The Old Dairy Winchester Hill Sutton Scotney Near Winchester Hampshire SO21 3NZ