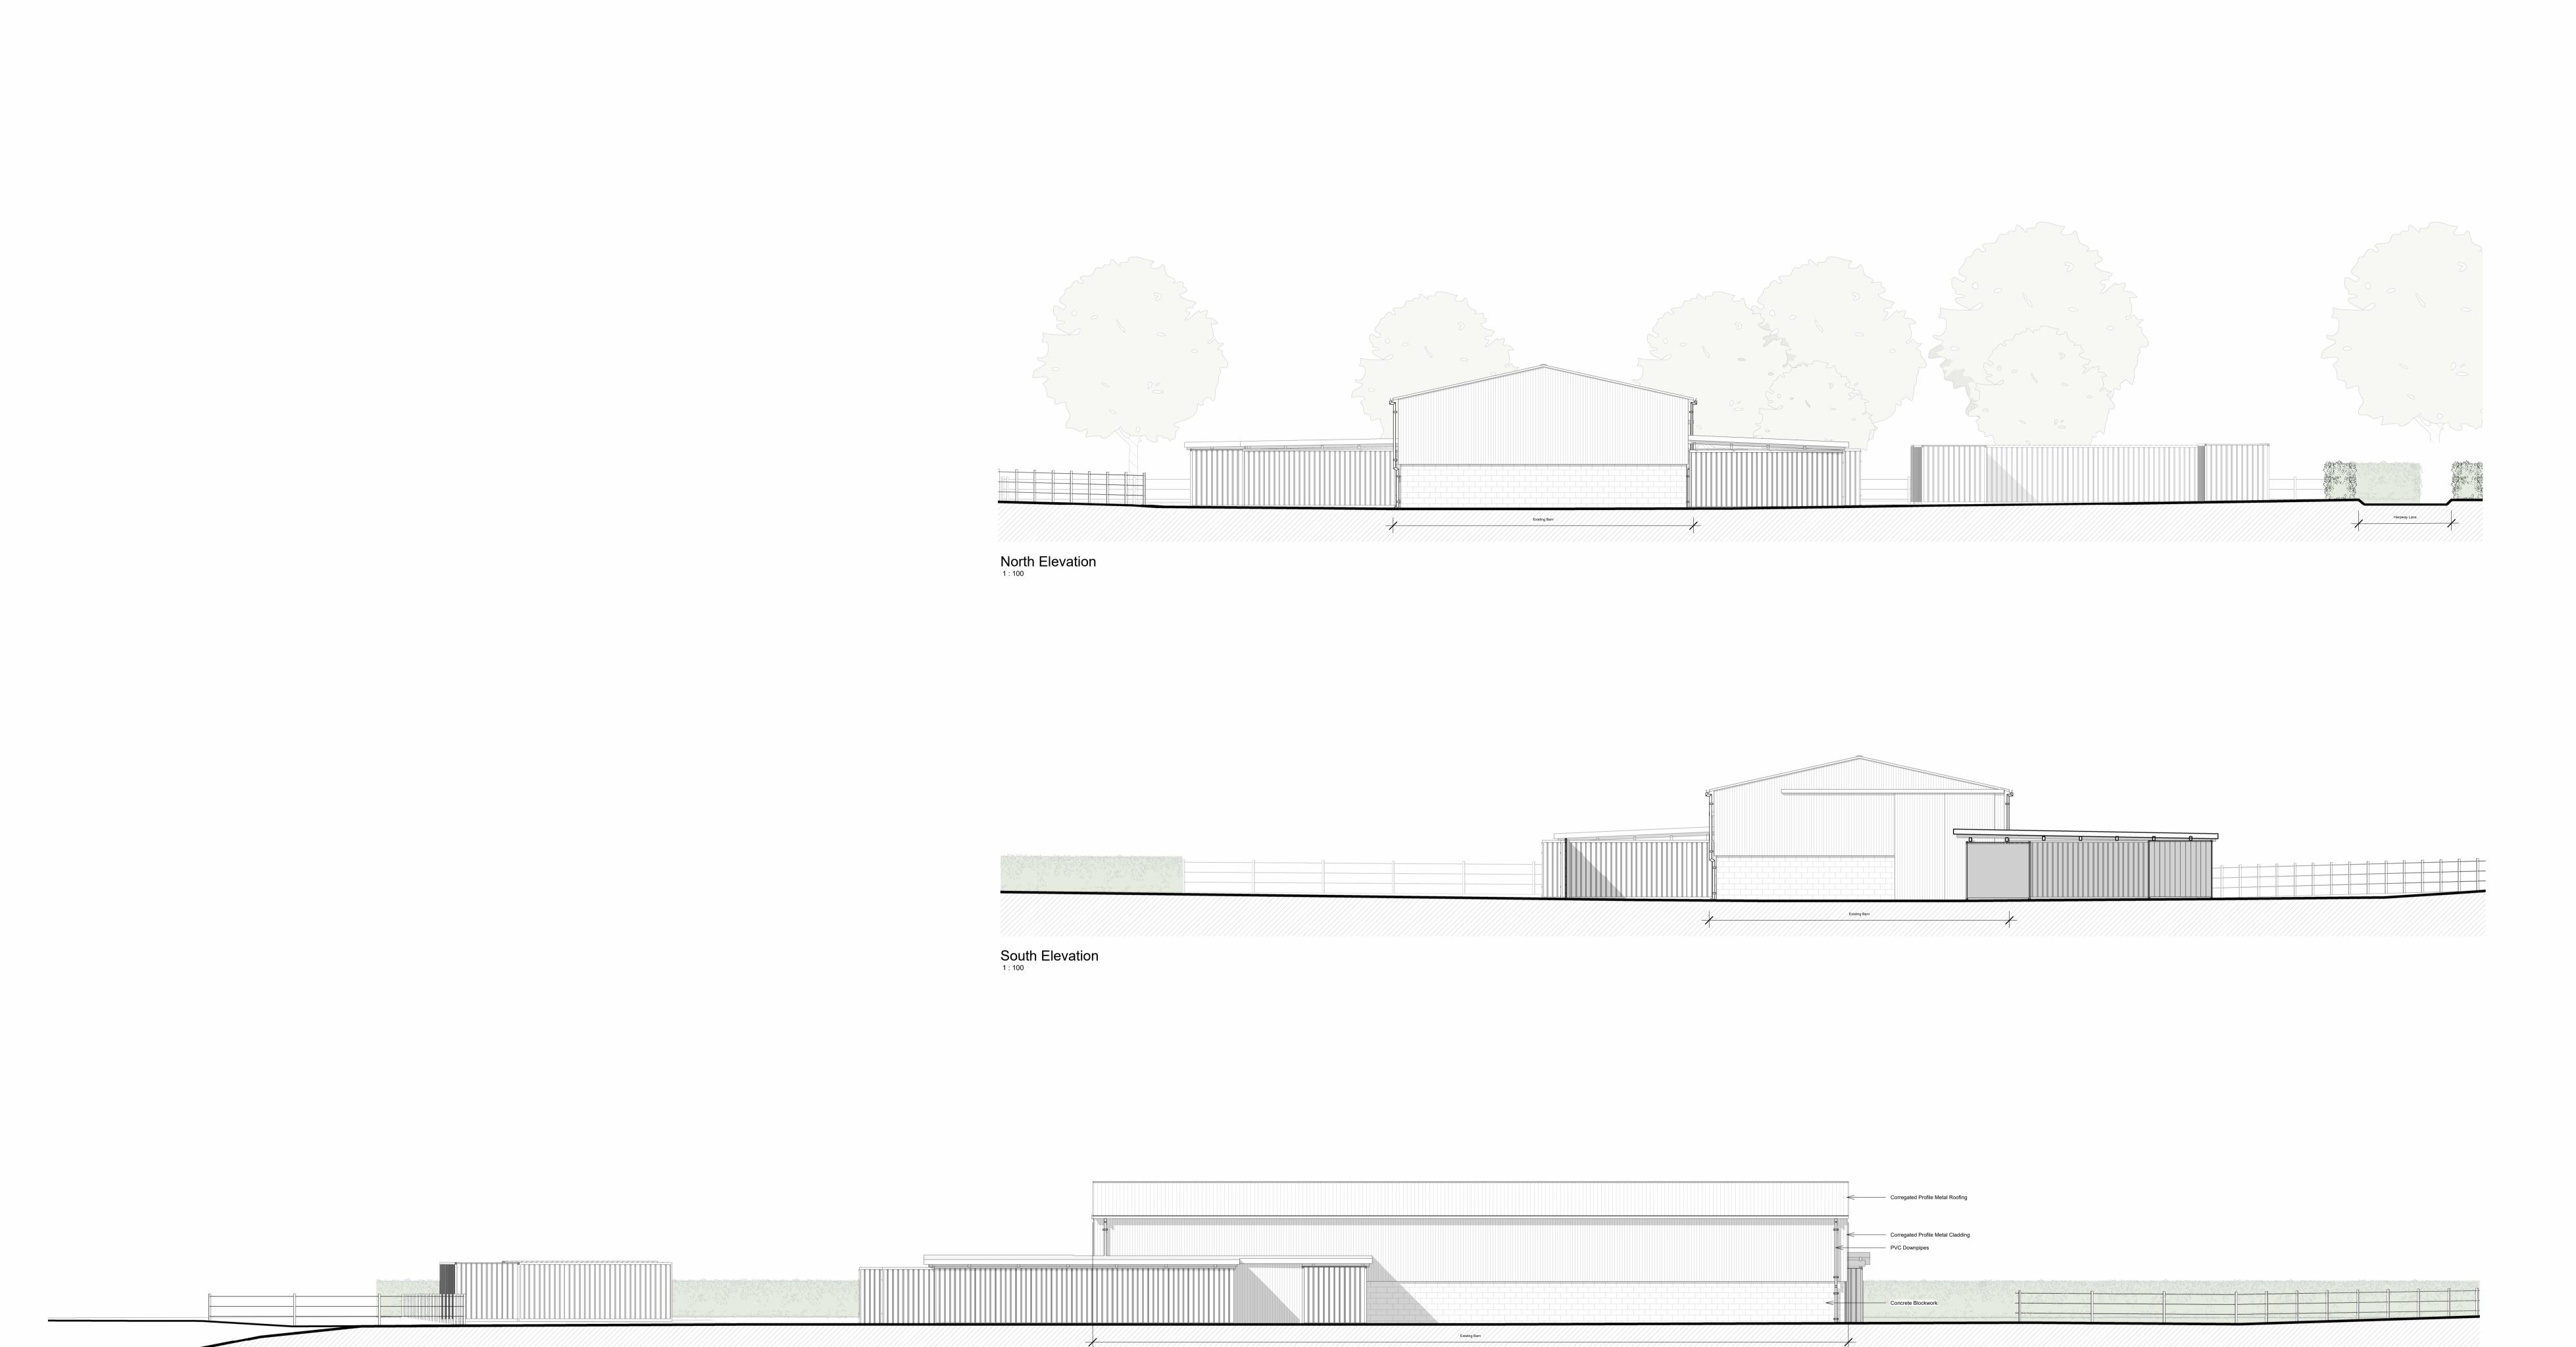

PLANNING

Project Name | Sopley Barn

Drawing Title Site Elevations

Drawing No. 11057-BCM-201

Scale 1 : 100 Drawn By HJOP

t 01962 763 900 www.bcm.co.uk

BCM The Old Dairy Winchester Hill Sutton Scotney Near Winchester Hampshire SO21 3NZ